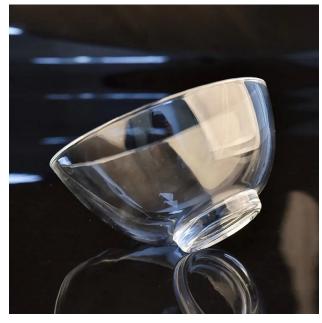

## Flexible size design allows your market to grow rapidly

Top dia: 131.2mm Bottom dia: 50.8mm Height: 90mm Weight: 357g Capacity: 376ml

Custom designs and different sizes available

With our strong support, our customers are growing rapidly, from small labs to industry leaders.