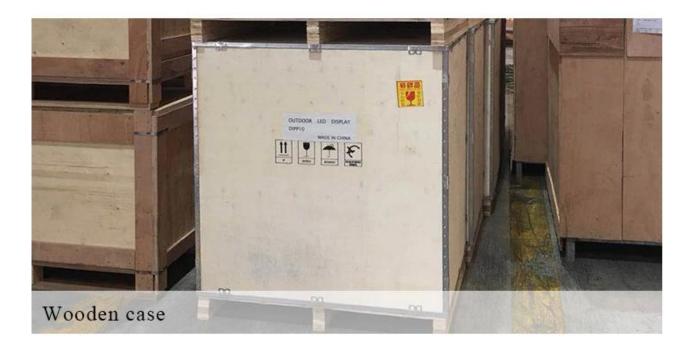

### Packing & Shipping

## PACKING

We have Normal packing, PVC box, Window box, carton box, pallet Color box, White box, ect. of course, we can customize Individual gift box for you.