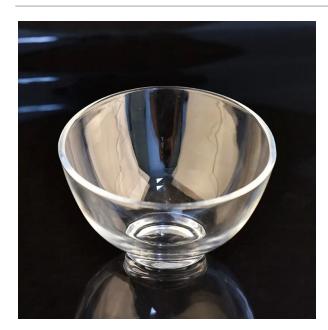

## Flexible size design allows your market to grow rapidly

Top dia: 131.2mm Bottom dia: 50.8mm Height: 90mm Weight: 357g Capacity: 376ml

Custom designs and different sizes available

With our strong support, our customers are growing rapidly, from small labs to industry leaders.