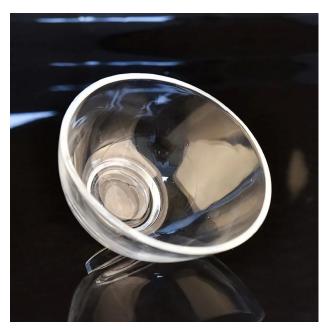

## Flexible size design allows your market to grow rapidly

Top dia: 131.2mm Bottom dia: 50.8mm Height: 90mm Weight: 357g Capacity: 376ml

Custom designs and different sizes available

With our strong support, our customers are growing rapidly, from small labs to industry leaders.