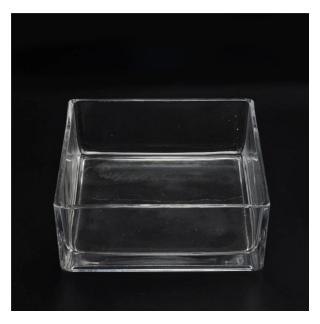

#### Flexible size design allows your market to grow rapidly

Top dia: 195x195mm Bottom dia:190x190mm Height: 70mm

Capacity: 2660ml Weight: 1881g

Custom designs and different sizes available

With our strong support, our customers are growing rapidly, from small labs to industry leaders.