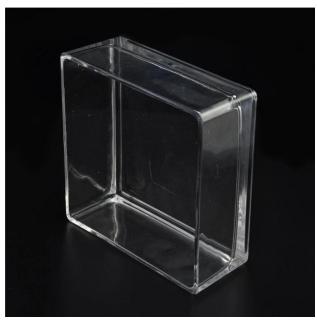

#### Flexible size design allows your market to grow rapidly

Top dia: 195x195mm Bottom dia:190x190mm Height: 70mm

Capacity: 2660ml Weight: 1881g

Custom designs and different sizes available

With our strong support, our customers are growing rapidly, from small labs to industry leaders.