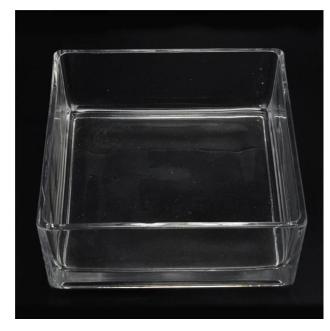

#### Flexible size design allows your market to grow rapidly

Top dia: 195x195mm Bottom dia:190x190mm Height: 70mm

Capacity: 2660ml Weight: 1881g

Custom designs and different sizes available

With our strong support, our customers are growing rapidly, from small labs to industry leaders.