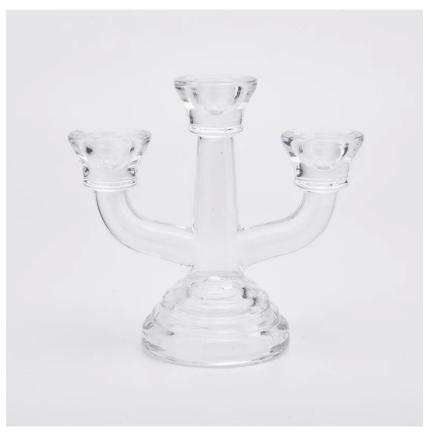

## **Supply Clear Triple Glass Candlesticks Home Decoration**

High-white glass candlesticks for wedding decor or home decor.

Sunny Glassware not only makes OEM/ODM orders, but also helps many brands start with product concepts.

#### **Product Features**

- 1. Home decoration glass candle holders of high quality.
- 2. Suitable for use in hotel, home, etc.
- 3. Meet the ASTM test product features.