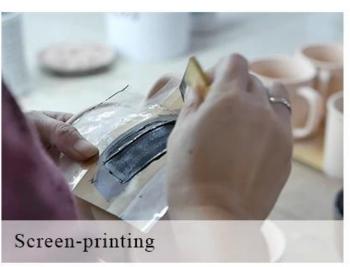

Suppliers Custom logo luxury ceramic candle vessel jar





#### QC Extra Six Steps

No major quality complaints for 9 years

# 80% Candler Jars Exclusive Supplier

including Nest Fragrance, Candle Lite, UGG etc popular brands



#### **Process Crafts**

### **DEEP PROCESSING**









SIINI



#### **Ceremony design awareness**

- . Won the "Made in China" award
- . Received a very admirable NEST fragrance
- . Friend or business relationship gift
  - . Relaxation and romantic life





#### Flexible size design allows your market to grow rapidly

Item No.:SGXYT20061006

Top dia: 88mm Bottom dia: 88mm Height: 100mm Weight: 390g Capacity: 400ml

Custom designs and different sizes available

With our strong support, our customers are growing rapidly, from small labs to industry leaders.







Packing & Shipping

# **Different From The Peer**

Own professional shipping company( Shenzhen Sunny Worldwide logistics)



20+ years freight history and WCA members.



## **PACKING**



We have Normal packing, PVC box, Window box, carton box, pallet

Color box, White box, ect.