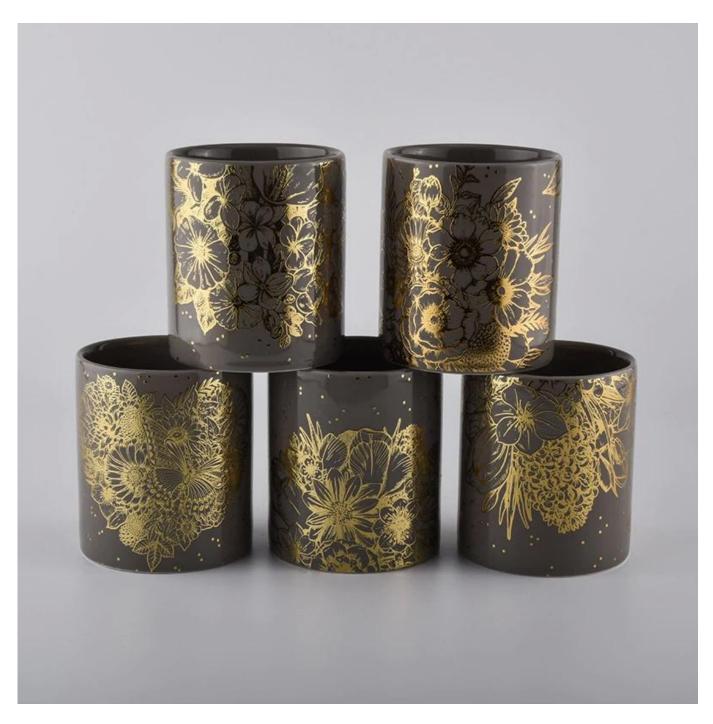

#### Flexible size design allows your market to grow rapidly

Item No.:SGXYT20061006

Top dia: 88mm Bottom dia: 88mm Height: 100mm Weight: 390g Capacity: 400ml

Custom designs and different sizes available

With our strong support, our customers are growing rapidly, from small labs to industry leaders.