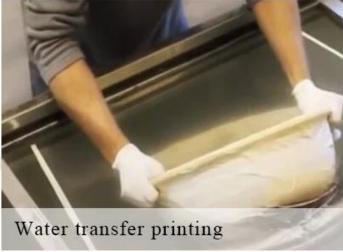

Suppliers Custom logo luxury ceramic candle vessel jar





#### QC Extra Six Steps

No major quality complaints for 9 years

# 80% Candler Jars Exclusive Supplier

including Nest Fragrance, Candle Lite, UGG etc popular brands



#### **Process Crafts**

### **DEEP PROCESSING**









SIINI



#### **Ceremony design awareness**

- . Won the "Made in China" award
- . Received a very admirable NEST fragrance
- . Friend or business relationship gift
  - . Relaxation and romantic life





#### Flexible size design allows your market to grow rapidly

Item No.:SGXYT20061006

Top dia: 88mm Bottom dia: 88mm Height: 100mm Weight: 390g Capacity: 400ml

Custom designs and different sizes available

With our strong support, our customers are growing rapidly, from small labs to industry leaders.







Packing & Shipping

# **Different From The Peer**

Own professional shipping company( Shenzhen Sunny Worldwide logistics)



20+ years freight history and WCA members.



## **PACKING**



We have Normal packing, PVC box, Window box, carton box, pallet

Color box, White box, ect.