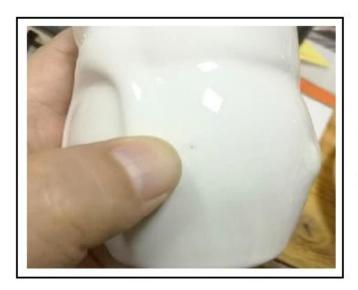

Suppliers Custom logo luxury ceramic candle vessel jar





#### QC Extra Six Steps

No major quality complaints for 9 years

# 80% Candler Jars Exclusive Supplier

including Nest Fragrance, Candle Lite, UGG etc popular brands



#### **Process Crafts**

### **DEEP PROCESSING**









SIINI



#### **Ceremony design awareness**

- . Won the "Made in China" award
- . Received a very admirable NEST fragrance
- . Friend or business relationship gift
  - . Relaxation and romantic life





#### Flexible size design allows your market to grow rapidly

Item No.:SGXYT20061006

Top dia: 88mm Bottom dia: 88mm Height: 100mm Weight: 390g Capacity: 400ml

Custom designs and different sizes available

With our strong support, our customers are growing rapidly, from small labs to industry leaders.







Packing & Shipping

# **Different From The Peer**

Own