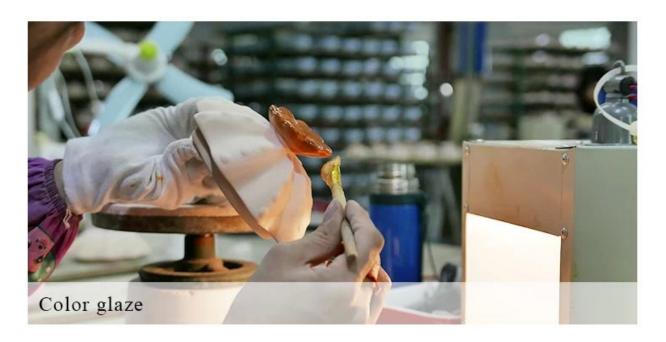

Suppliers Custom logo luxury ceramic candle vessel jar





#### QC Extra Six Steps

No major quality complaints for 9 years

# 80% Candler Jars Exclusive Supplier

including Nest Fragrance, Candle Lite, UGG etc popular brands



#### **Process Crafts**

### **DEEP PROCESSING**









SIINI



#### **Ceremony design awareness**

- . Won the "Made in China" award
- . Received a very admirable NEST fragrance
- . Friend or business relationship gift
  - . Relaxation and romantic life





#### Flexible size design allows your market to grow rapidly

Item No.:SGXYT20061006

Top dia: 88mm Bottom dia: 88mm Height: 100mm Weight: 390g Capacity: 400ml

Custom designs and different sizes available

With our strong support, our customers are growing rapidly, from small labs to industry leaders.







Packing & Shipping

# **Different From The Peer**

Own professional shipping company( Shenzhen Sunny Worldwide logistics)



20+ years freight history and WCA members.



## **PACKING**



We have Normal packing, PVC box, Window box, carton box, pallet

Color box, White box,