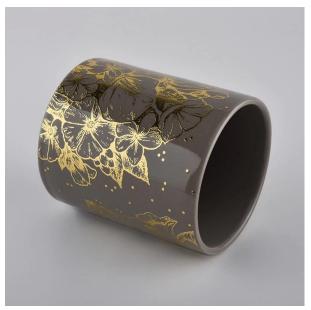

#### Flexible size design allows your market to grow rapidly

Item No.:SGXYT20061006

Top dia: 88mm Bottom dia: 88mm Height: 100mm Weight: 390g Capacity: 400ml

Custom designs and different sizes available

With our strong support, our customers are growing rapidly, from small labs to industry leaders.