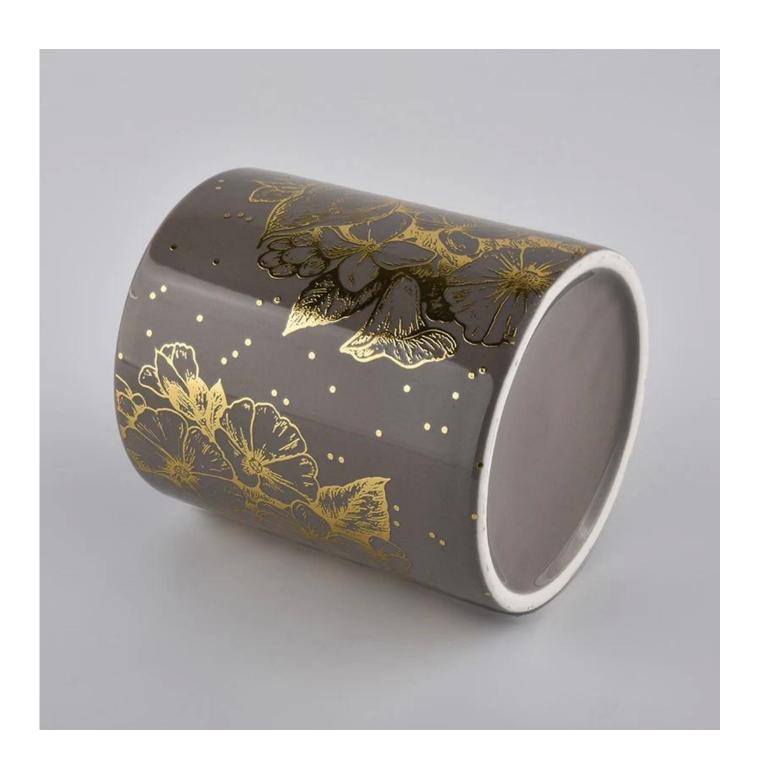

#### Flexible size design allows your market to grow rapidly

Item No.:SGXYT20061006

Top dia: 88mm Bottom dia: 88mm Height: 100mm Weight: 390g Capacity: 400ml

Custom designs and different sizes available

With our strong support, our customers are growing rapidly, from small labs to industry leaders.