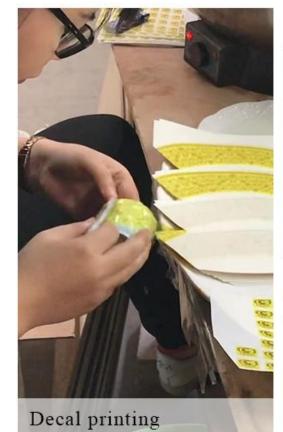

Suppliers Custom logo luxury ceramic candle vessel jar





#### QC Extra Six Steps

No major quality complaints for 9 years

# 80% Candler Jars Exclusive Supplier

including Nest Fragrance, Candle Lite, UGG etc popular brands



#### **Process Crafts**

### **DEEP PROCESSING**









SIINI



#### **Ceremony design awareness**

- . Won the "Made in China" award
- . Received a very admirable NEST fragrance
- . Friend or business relationship gift
  - . Relaxation and romantic life





#### Flexible size design allows your market to grow rapidly

Item No.:SGXYT20061006

Top dia: 88mm Bottom dia: 88mm Height: 100mm Weight: 390g Capacity: 400ml

Custom designs and different sizes available

With our strong support, our customers are growing rapidly, from small labs to industry leaders.







Packing & Shipping

# **Different From The Peer**

Own professional shipping company( Shenzhen Sunny Worldwide logistics)



20+ years freight history and WCA members.



## **PACKING**



We have Normal packing, PVC box, Window box, carton box, pallet

Color box, White box, ec