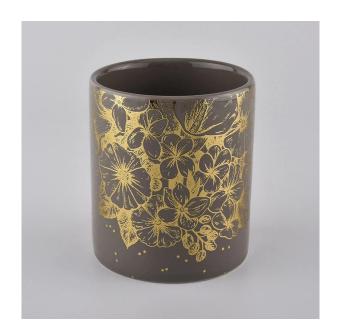

#### Flexible size design allows your market to grow rapidly

Item No.:SGXYT20061006

Top dia: 88mm Bottom dia: 88mm Height: 100mm Weight: 390g Capacity: 400ml

Custom designs and different sizes available

With our strong support, our customers are growing rapidly, from small labs to industry leaders.