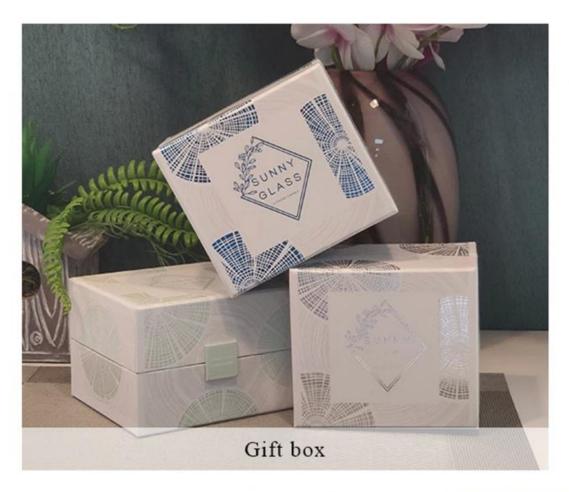

ly visible blemish.

#### Candle Jars Description

**Size: 77**mm\*75mm

This cute candle jar comes with shiny finishing. The glass size is good for holding about 5oz wax. Cusotm colors are acceptable.











Candle accessaries





Team and Office





#### Factory Show



#### **FACTORY**

There are about 20000 square meters in our factory which was built in 1992 year; Superior quality and high efficiency can be guranteed.





## **PROCESS CRAFTS**







2. Melting



3. Cutting



4. Filling



5. Molding



6. Polishing



7. Annealing



8. Inspecting



9. Packing

#### **OUR CRAFTS**



#### Packing & Shipping

### **Different From The Peer**

Own professional shipping company( Shenzhen Sunny Worldwide logistics)



20+ years freight history and WCA members.



# **PACKING**









Certificates



#### Sample Room and Trade Show

<u>Sunny Glassware</u> present more than 5,000 items at Shenzhen sample room for a widely selection. it won a great cust omer evaluation. Welcome to Shenzhen office! The picture as following is only one part of our Owned design <u>candle</u> <u>holders</u>, Welcome to Shenzhen office to find your favorites, it will bring you a big surprise becasue it's hard to find another supplier like this in China.

# SAMPLE ROOM\_









#### **EXHIBITION**