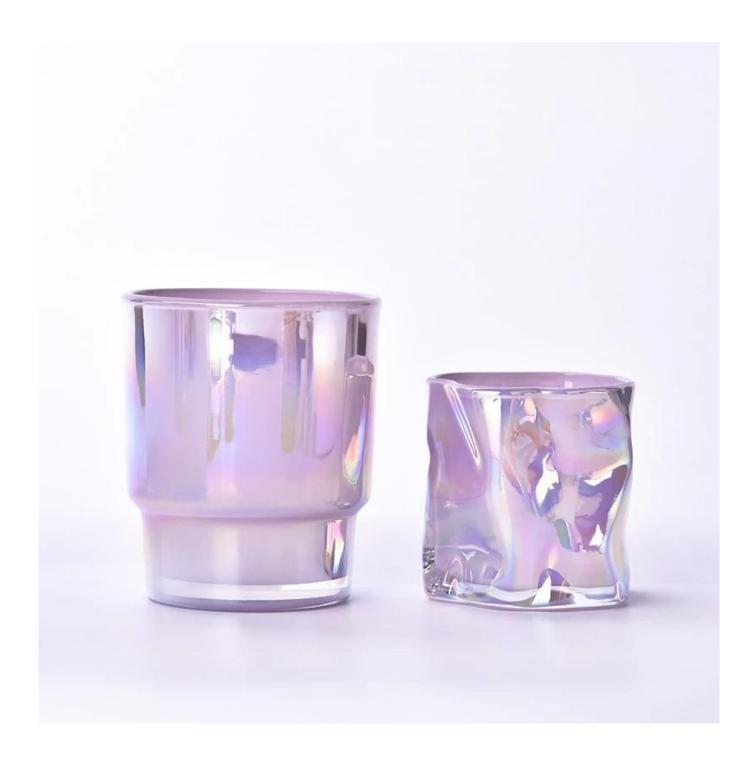

#### Candle Jars Description

**Size: 77**mm\*75mm

This cute candle jar comes with shiny finishing. The glass size is good for holding about 5oz wax. Cusotm colors are acceptable.

Candle accessaries

Team and Office