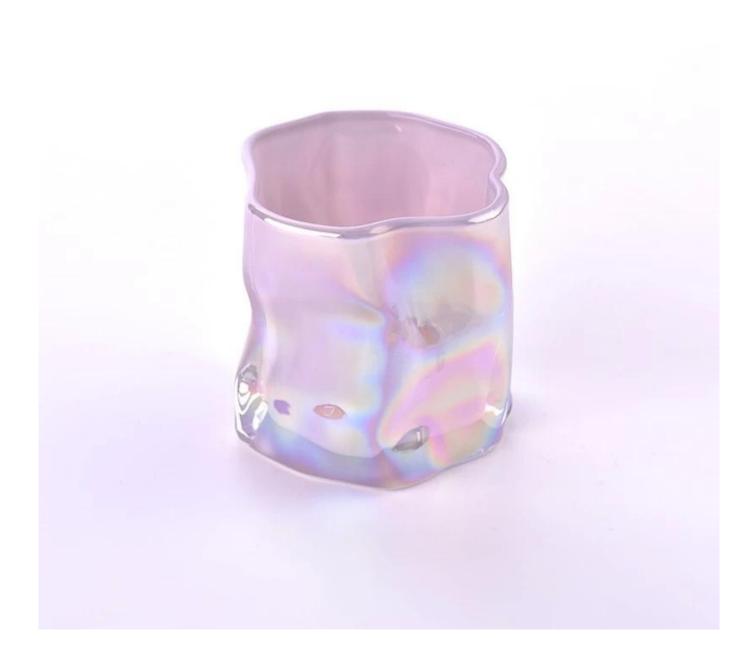

#### Candle Jars Description

**Size: 77**mm\*75mm

This cute candle jar comes with shiny finishing. The glass size is good for holding about 5oz wax. Cusotm colors are acceptable.

Candle accessaries

Team and Office