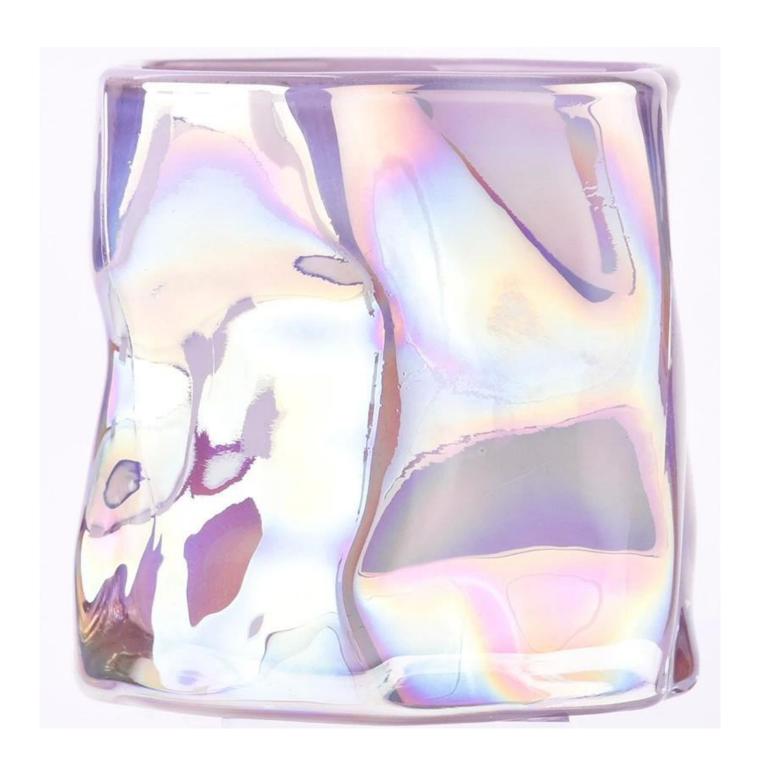

#### Candle Jars Description

**Size: 77**mm\*75mm

This cute candle jar comes with shiny finishing. The glass size is good for holding about 5oz wax. Cusotm colors are acceptable.

Candle accessaries

Team and Office