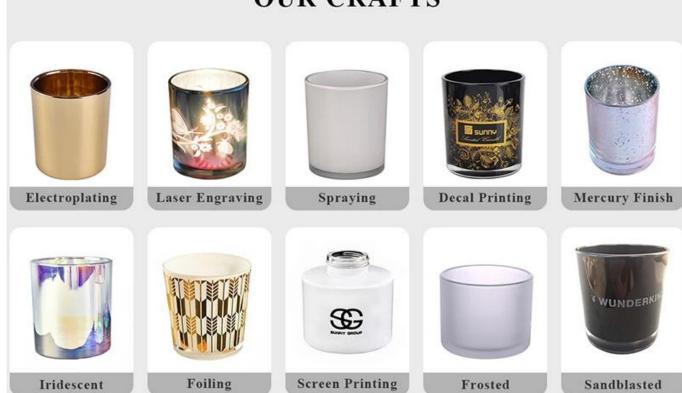

the newly designed items from us haven't been copied in three years.
- Product quality is the major focus in Sunny Glassware. Sunny Glassware once demolished 80,000 pcs of glass vessel with barely visible blemish.

#### Candle Jars Description

**Size: 77**mm\*75mm

This cute candle jar comes with shiny finishing. The glass size is good for holding about 5oz wax. Cusotm colors are acceptable.











Candle accessaries





Team and Office





#### Factory Show



#### **FACTORY**

There are about 20000 square meters in our factory which was built in 1992 year; Superior quality and high efficiency can be guranteed.





## **PROCESS CRAFTS**







2. Melting



3. Cutting



4. Filling



5. Molding



6. Polishing



7. Annealing



8. Inspecting



9. Packing

#### **OUR CRAFTS**



#### Packing & Shipping

### **Different From The Peer**

Own professional shipping company( Shenzhen Sunny Worldwide logistics)



20+ years freight history and WCA members.



# **PACKING**









Certificates



#### Sample Room and Trade Show

<u>Sunny Glassware</u> present more than 5,000 items at Shenzhen sample room for a widely selection. it won a great cust omer evaluation. Welcome to Shenzhen office! The picture as following is only one part of our Owned design <u>candle</u> <u>holders</u>, Welcome to Shenzhen office to find your favorites, it will bring you a big surprise becasue it's hard to find another supplier like this in China.

# SAMPLE ROOM\_









#### **EXHIBITION**