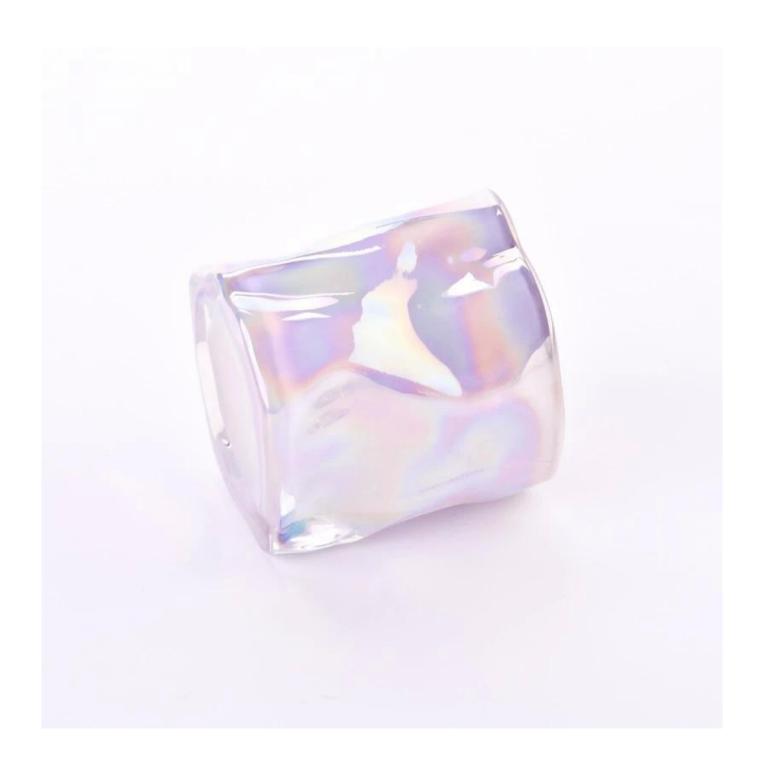

#### Candle Jars Description

**Size: 77**mm\*75mm

This cute candle jar comes with shiny finishing. The glass size is good for holding about 5oz wax. Cusotm colors are acceptable.

Candle accessaries

Team and Office