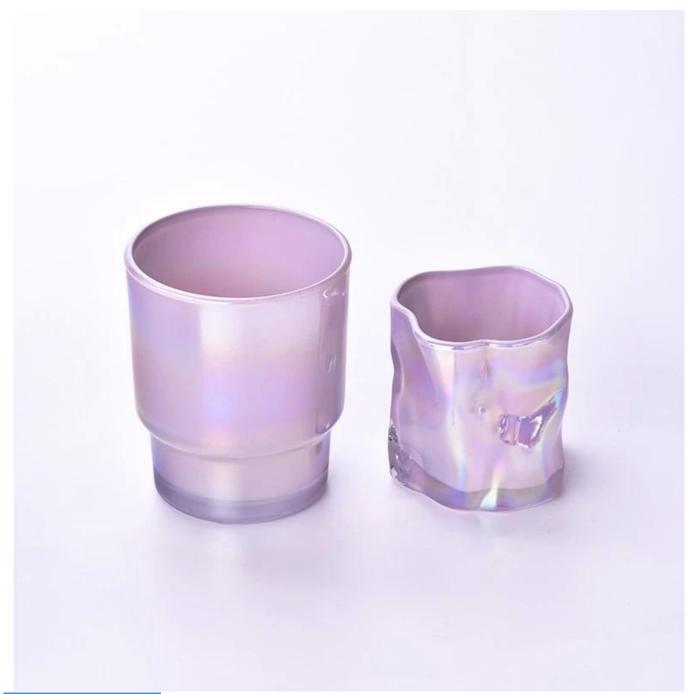

#### Candle Jars Description

**Size: 77**mm\*75mm

This cute candle jar comes with shiny finishing. The glass size is good for holding about 5oz wax. Cusotm colors are acceptable.

Candle accessaries

Team and Office