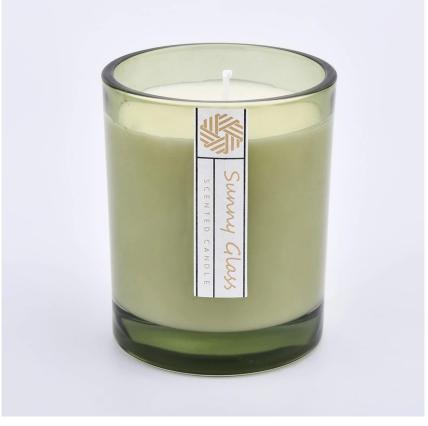

## Flexible size design can expand rapidly your market

Top dia: 81mm Bottom dia: 765mm Height: 98mm Weight: 320g Capacity: 300ml

We turn your ideas into creative scented products and sell them on the local market.

#### **product characteristics**

- 1. High quality home decoration glass perfume bottle.
- 2. Suitable for use in hotels, weddings, etc.
- 3. Meet the functionality of the ASTM trial product.