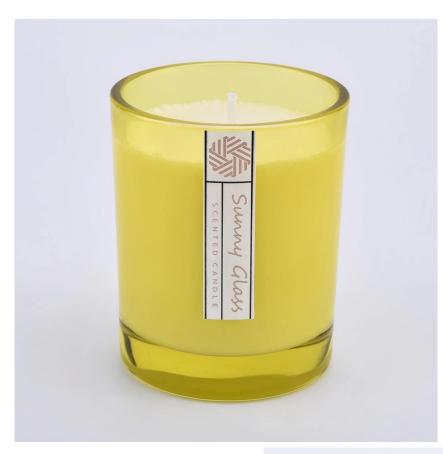

## Flexible size design can expand rapidly your market

Top dia: 81mm Bottom dia: 765mm Height: 98mm Weight: 320g Capacity: 300ml

We turn your ideas into creative scented products and sell them on the local market.

#### **product characteristics**

- 1. High quality home decoration glass perfume bottle.
- 2. Suitable for use in hotels, weddings, etc.
- 3. Meet the functionality of the ASTM trial product.