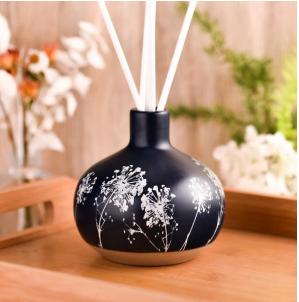

Supplier matte black 14oz Ceramic Diffuser Bottles Ceramic Vase Home Decoration

The glass between Sunny not only produces OEM / ODM orders, but also helps many brands starting from the concept of product.

## characteristic of the product

 bottle of incense in decorative glass for the high quality house.
applicable to hotels, wedding, etc.
Meet the function of ASTM test products.