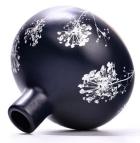

Supplier matte black 14oz Ceramic Diffuser Bottles Ceramic Vase Home Decoration

The glass between Sunny not only produces OEM / ODM orders, but also helps many brands starting from the concept of product.

## The design of flexible sizes can be quickly expanded Your market

Top Dia.: 27mm Bottom diameter: 60mm Height: 103mm. Capacity: 360ml. Weight: 290g

We translate your ideas into creative spice products, we sell you in the local market.

## characteristic of the product

 bottle of incense in decorative glass for the high quality house.
applicable to hotels, wedding, etc.
Meet the function of ASTM test products.