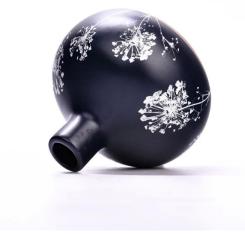

Supplier matte black 14oz Ceramic Diffuser Bottles Ceramic Vase Home Decoration

The glass between Sunny not only produces OEM / ODM orders, but also helps many brands starting from the concept of product.

## characteristic of the product

 bottle of incense in decorative glass for the high quality house.
applicable to hotels, wedding, etc.
Meet the function of ASTM test products.