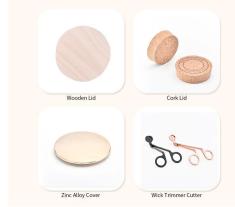

#### Q3: What kind of lids you can offer?

We can provide lids in different materials like glass, ceramic, metal, wood, concrete and plastic ect.

## Let you choose

1. Various drawings and sizes are available.

 Any tools for processing the painted laser model, cut, plating.
Reduce the movie, the color gift box, the white gift box and other special packaging.
We have a quality control committee