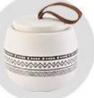

Supplier matte black 14oz Ceramic Diffuser Bottles Ceramic Vase Home Decoration

The glass between Sunny not only produces OEM / ODM orders, but also helps many brands starting from the concept of product.

## The design of flexible sizes can be quickly expanded Your market

Top Dia.: 27mm Bottom diameter: 60mm Height: 103mm. Capacity: 360ml. Weight: 290g

We translate your ideas into creative spice products, we sell you in the local market.

## characteristic of the product

 bottle of incense in decorative glass for the high quality house.
applicable to hotels, wedding, etc.
Meet the function of ASTM test products.