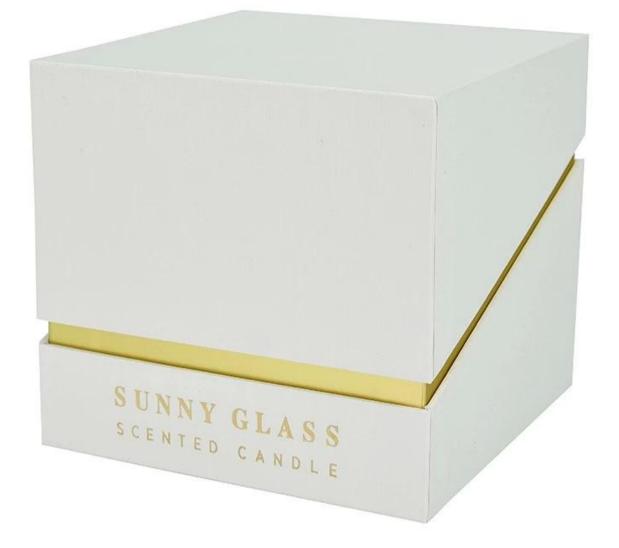

# **Product Description**

| product<br>name   | Supplier Dark Blue Tibetan Antelope Decal Box Candle Holder Gift Box                                                                                                                                                     |
|-------------------|--------------------------------------------------------------------------------------------------------------------------------------------------------------------------------------------------------------------------|
| Sample<br>time    | <ol> <li>5 days if there is glass shape and size</li> <li>15 days, if you need new shapes and sizes glass</li> </ol>                                                                                                     |
| Measure           | Item No.:SCRG210021<br>Sleeve expansion size: 690mm*117mm<br>Pearl cotton: 126*126*20mm<br>Pearl cotton hole diameter: 110mm* depth 16mm<br>Color box finished size: 139*139*130mm<br>Height between cover and base: 8mm |
| Packing           | Normal packing,Individual gift box, PVC box, window box, color box, white box, etc                                                                                                                                       |
| Delivery<br>time  | Within 35 days after the sample and order confirmed                                                                                                                                                                      |
| Payment<br>term   | 30% deposit by T/T in advance and the balance against the copy of B/L                                                                                                                                                    |
| Shipment          | By sea,by air,by Express and your shipping agent is acceptable                                                                                                                                                           |
| Usage<br>Occasion | Home decor,Wedding Decoration,Wedding Favors,Decoration enhancement,                                                                                                                                                     |

# Accessories - Candle Holder Box

# CANDLE HOLDER BOX SIZE, LOGO, COLOR, LINING, SHAPE CAN BE CUSTOMIZED

Columnil

**Production And Packaging** 