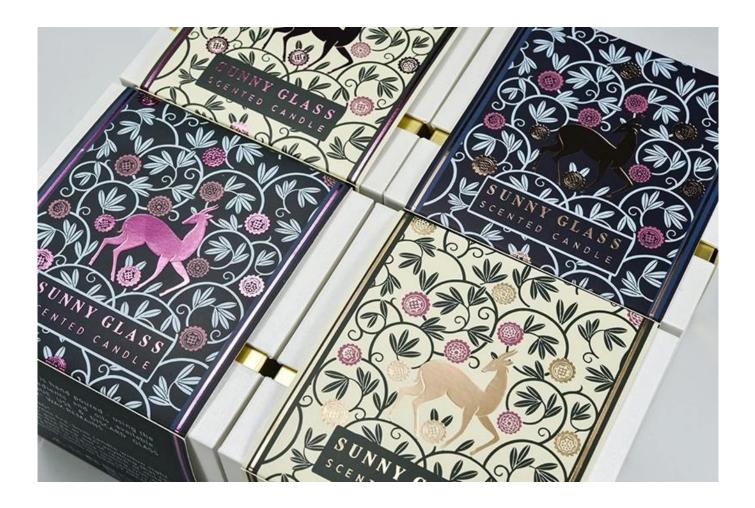

The use of high quality cardboard, after special processing, not only to ensure the durable gift box, but also to give its delicate feel and luster, highlighting the sense of quality.

Each piece of decal has been carefully carved and hand-pasted, and the image of Tibetan antelope is lifelike, which means freedom and harmony, and conveys the awe and love for nature.

Carefully created this dark blue Tibetan antelope decal box candle holder gift box, it is this profound beauty, and the spirit of nature - the Tibetan antelope clever image of the fusion, for your gift to add a touch of unique charm can not be replicated.