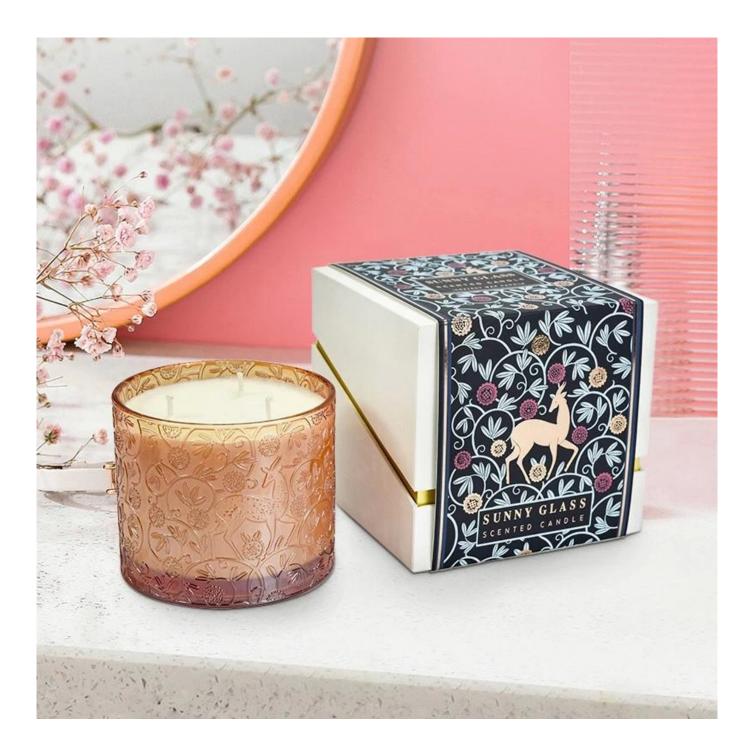

The use of high quality cardboard, after special processing, not only to ensure the durable gift box, but also to give its delicate feel and luster, highlighting the sense of quality.

Each piece of decal has been carefully carved and hand-pasted, and the image of Tibetan antelope is lifelike, which means freedom and harmony, and conveys the awe and love for nature.

Carefully created this dark blue Tibetan antelope decal box candle holder gift box, it is this profound beauty, and the spirit of nature - the Tibetan antelope clever image of the fusion, for your gift to add a touch of unique charm can not be replicated.