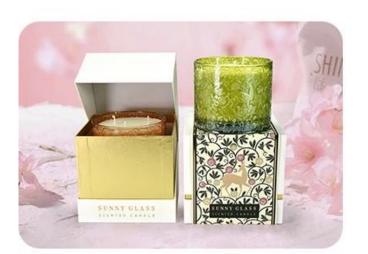

# **Product Description**

| product<br>name   | Supplier Dark Blue Tibetan Antelope Decal Box Candle Holder Gift Box                                                                                                                                                     |
|-------------------|--------------------------------------------------------------------------------------------------------------------------------------------------------------------------------------------------------------------------|
| Sample<br>time    | <ol> <li>5 days if there is glass shape and size</li> <li>15 days, if you need new shapes and sizes glass</li> </ol>                                                                                                     |
| Measure           | Item No.:SCRG210021<br>Sleeve expansion size: 690mm*117mm<br>Pearl cotton: 126*126*20mm<br>Pearl cotton hole diameter: 110mm* depth 16mm<br>Color box finished size: 139*139*130mm<br>Height between cover and base: 8mm |
| Packing           | Normal packing,Individual gift box, PVC box, window box, color box, white box, etc                                                                                                                                       |
| Delivery<br>time  | Within 35 days after the sample and order confirmed                                                                                                                                                                      |
| Payment<br>term   | 30% deposit by T/T in advance and the balance against the copy of B/L                                                                                                                                                    |
| Shipment          | By sea,by air,by Express and your shipping agent is acceptable                                                                                                                                                           |
| Usage<br>Occasion | Home decor,Wedding Decoration,Wedding Favors,Decoration enhancement,                                                                                                                                                     |