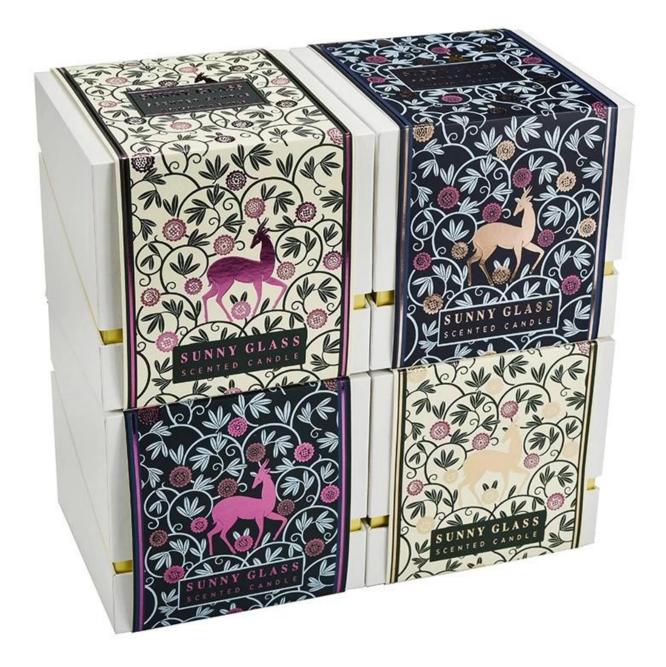

# Supplier Dark Blue Tibetan Antelope Decal Box Candle Holder Gift Box

Why Choose <u>Sunny Glassware</u>

- Upmost dedication to design, never compression on quality
- Sunny Glassware strictly protect the customers' designs, all the newly designed items from us haven't been copied in three years.
- Product quality is the major focus in Sunny Glassware.Sunny Glassware once demolished 80,000 pcs of glass vessel with barely visible blemish.

The use of high quality cardboard, after special processing, not only to ensure the durable gift box, but also to give its delicate feel and luster, highlighting the sense of quality.

Each piece of decal has been carefully carved and hand-pasted, and the image of Tibetan antelope is lifelike, which means freedom and harmony, and conveys the awe and love for nature.

Carefully created this dark blue Tibetan antelope decal box candle holder gift box, it is this profound beauty, and the spirit of nature - the Tibetan antelope clever image of the fusion, for your gift to add a touch of unique charm can not be replicated.