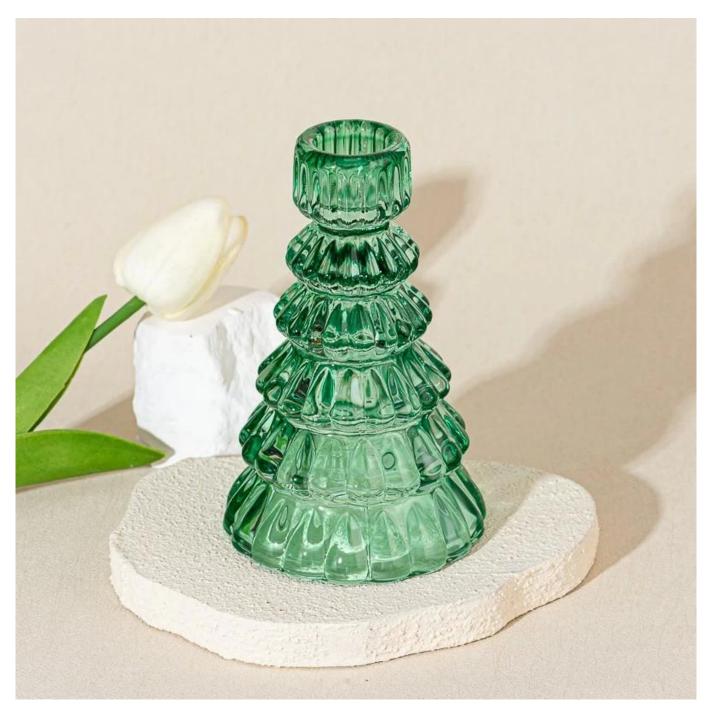

Elevate your holiday decor with this exquisite green glass Christmas tree <u>candle</u> <u>holder</u>.

Its elegant tiered design mimics festive pine branches, crafted with delicate petallike edges that catch the light beautifully.

The clean color adds energy to any space, while the glossy finish creates dazzling reflections.

Perfect for centerpieces or mantels, it holds standard candles securely in its smooth top socket.

This timeless piece blends seasonal charm with year-round sophistication, making it ideal for both Christmas celebrations and everyday elegance.

A stunning accent that transforms ordinary moments into magical occasions.