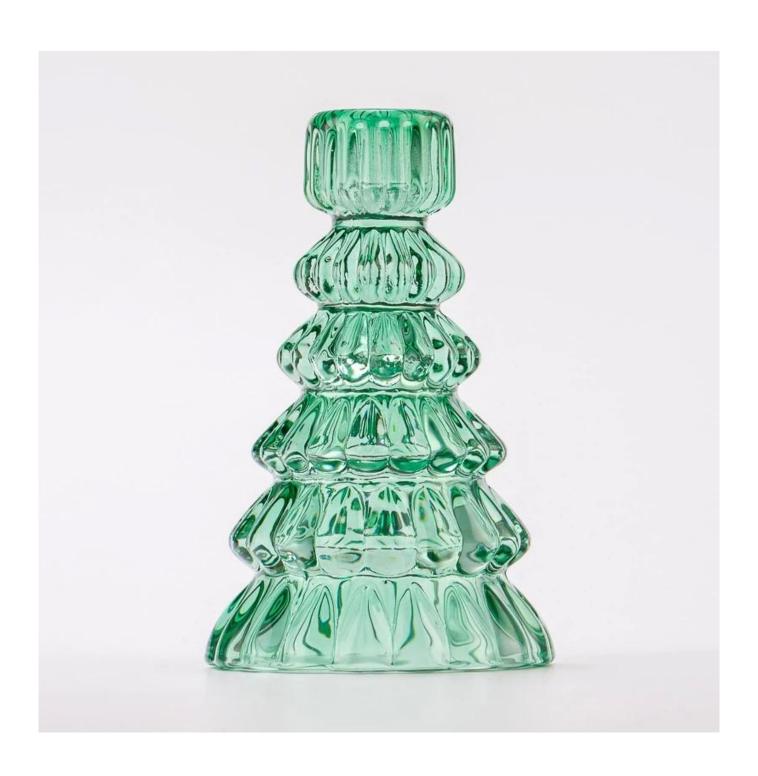

Elevate your holiday decor with this exquisite green glass Christmas tree <u>candle</u> <u>holder</u>.

Its elegant tiered design mimics festive pine branches, crafted with delicate petallike edges that catch the light beautifully.

The clean color adds energy to any space, while the glossy finish creates dazzling reflections.

Perfect for centerpieces or mantels, it holds standard candles securely in its smooth top socket.

This timeless piece blends seasonal charm with year-round sophistication, making it ideal for both Christmas celebrations and everyday elegance.

A stunning accent that transforms ordinary moments into magical occasions.