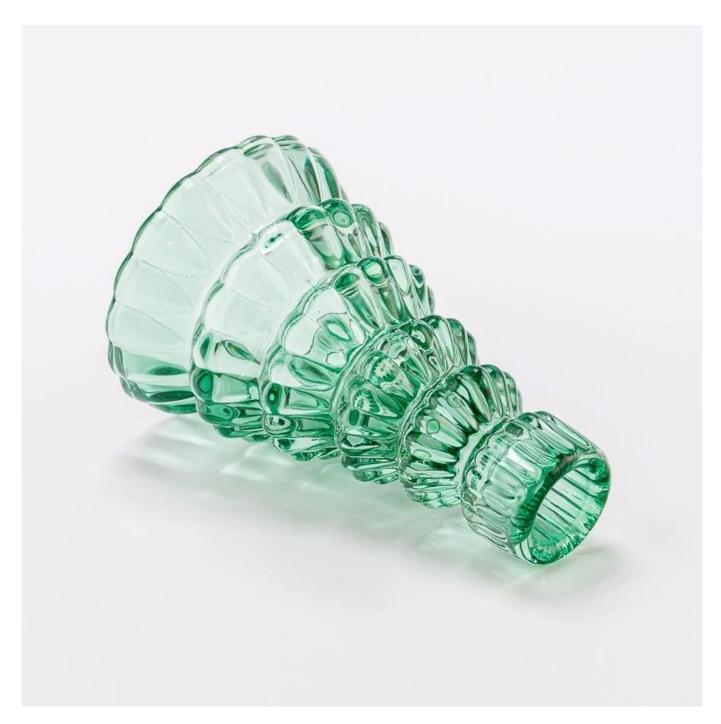

## Supplier Christmas Tree Shape Green Color Tealight Glass Candle Jar

Elevate your holiday decor with this exquisite green glass Christmas tree <u>candle</u> <u>holder</u>.

Its elegant tiered design mimics festive pine branches, crafted with delicate petallike edges that catch the light beautifully.

The clean color adds energy to any space, while the glossy finish creates dazzling reflections.

Perfect for centerpieces or mantels, it holds standard candles securely in its smooth top socket.

This timeless piece blends seasonal charm with year-round sophistication, making it ideal for both Christmas celebrations and everyday elegance.

A stunning accent that transforms ordinary moments into magical occasions.