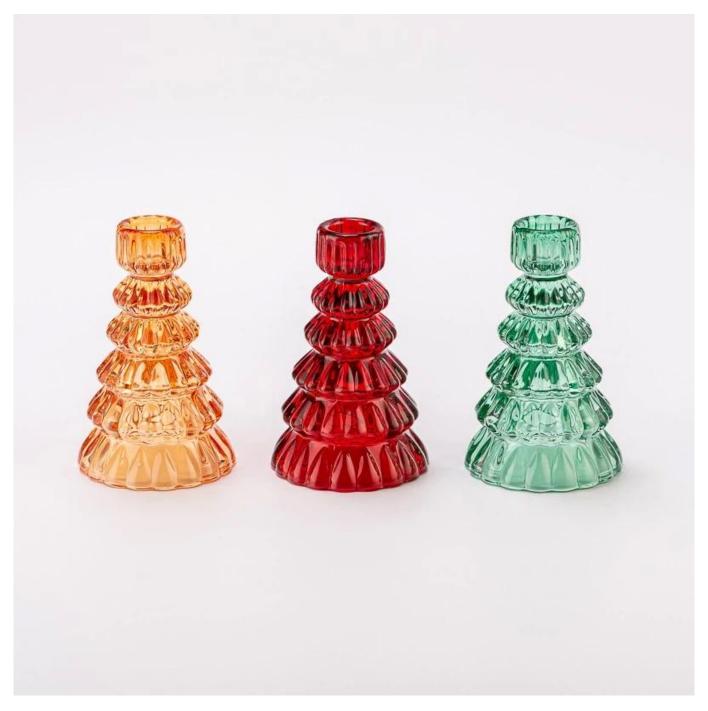

## Supplier Christmas Tree Shape Green Color Tealight Glass Candle Jar

Elevate your holiday decor with this exquisite green glass Christmas tree <u>candle</u> <u>holder</u>.

Its elegant tiered design mimics festive pine branches, crafted with delicate petallike edges that catch the light beautifully.

The clean color adds energy to any space, while the glossy finish creates dazzling reflections.

Perfect for centerpieces or mantels, it holds standard candles securely in its smooth top socket.

This timeless piece blends seasonal charm with year-round sophistication, making it ideal for both Christmas celebrations and everyday elegance.