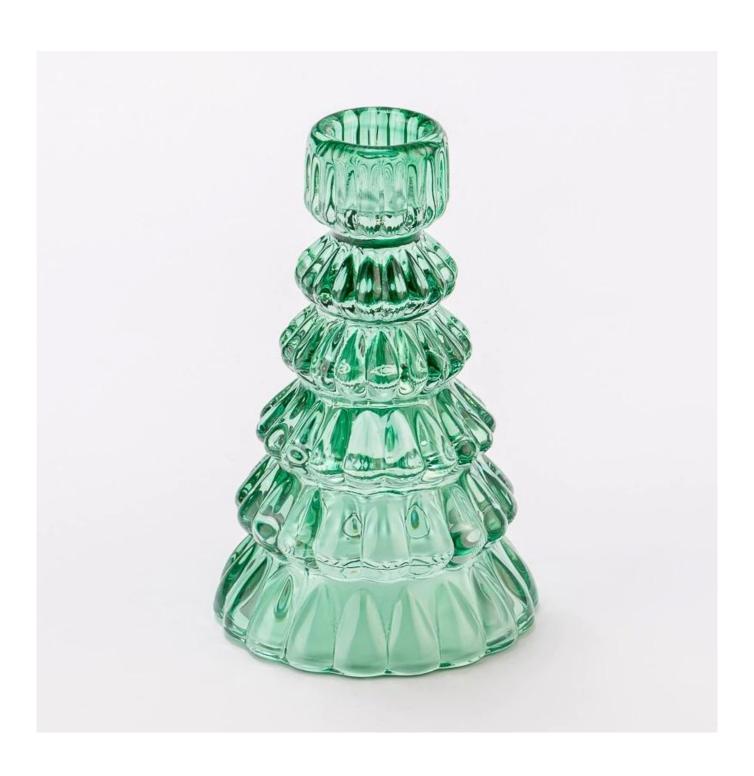

Elevate your holiday decor with this exquisite green glass Christmas tree <u>candle</u> <u>holder</u>.

Its elegant tiered design mimics festive pine branches, crafted with delicate petallike edges that catch the light beautifully.

The clean color adds energy to any space, while the glossy finish creates dazzling reflections.

Perfect for centerpieces or mantels, it holds standard candles securely in its smooth top socket.

This timeless piece blends seasonal charm with year-round sophistication, making it ideal for both Christmas celebrations and everyday elegance.

A stunning accent that transforms ordinary moments into magical occasions.