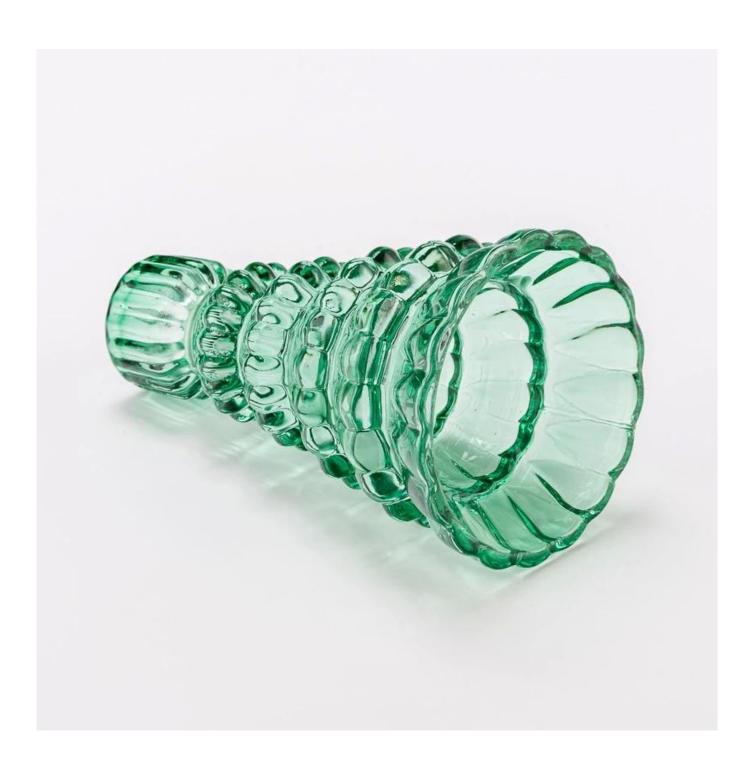

## **Product Description**

| product<br>name   | Supplier Christmas Tree Shape Green Color Tealight Glass Candle Jar                              |
|-------------------|--------------------------------------------------------------------------------------------------|
| Sample time       | 1. 5 days if there is glass shape and size<br>2. 15 days, if you need new shapes and sizes glass |
| Measure           | Item Number: SGHY25040901 Top dia: 36 mm Bottom dia: 84 mm Height: 134 mm Weight: 343 g          |
| Packing           | Normal packing, Individual gift box, PVC box, window box, color box, white box, etc              |
| Delivery<br>time  | Within 35 days after the sample and order confirmed                                              |
| Payment<br>term   | 30% deposit by T/T in advance and the balance against the copy of B/L                            |
| Shipment          | By sea,by air,by Express and your shipping agent is acceptable                                   |
| Usage<br>Occasion | Home decor,Wedding Decoration,Wedding Favors,Decoration enhancement,                             |