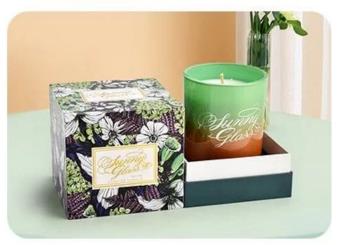

## Supplier Amber Color Decorative Tealight Candle Holder Glass Candle Holder

## **Product Description**

Elevate your holiday decor with this exquisite red glass Christmas tree <u>candle</u> <u>holder.</u>

Its elegant tiered design mimics festive pine branches, crafted with delicate petallike edges that catch the light beautifully.

The rich amber color adds warmth to any space, while the glossy finish creates dazzling reflections.

Perfect for centerpieces or mantels, it holds standard candles securely in its smooth top socket.

This timeless piece blends seasonal charm with year-round sophistication, making it ideal for both Christmas celebrations and everyday elegance.

A stunning accent that transforms ordinary moments into magical occasions.