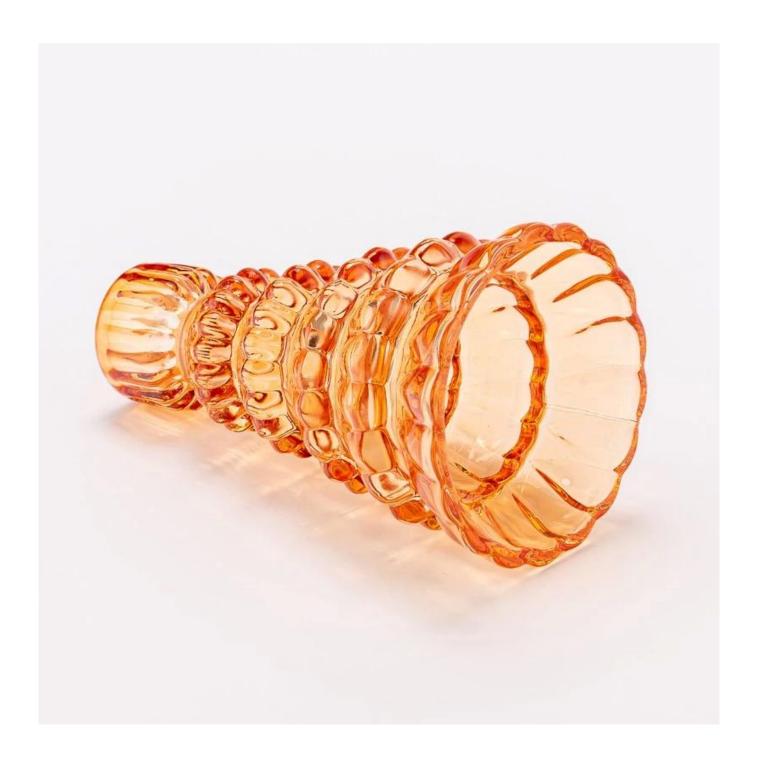

## **Product Description**

Elevate your holiday decor with this exquisite red glass Christmas tree <u>candle</u> <u>holder.</u>

Its elegant tiered design mimics festive pine branches, crafted with delicate petallike edges that catch the light beautifully.

The rich amber color adds warmth to any space, while the glossy finish creates dazzling reflections.

Perfect for centerpieces or mantels, it holds standard candles securely in its smooth top socket.

This timeless piece blends seasonal charm with year-round sophistication, making it ideal for both Christmas celebrations and everyday elegance.

A stunning accent that transforms ordinary moments into magical occasions.