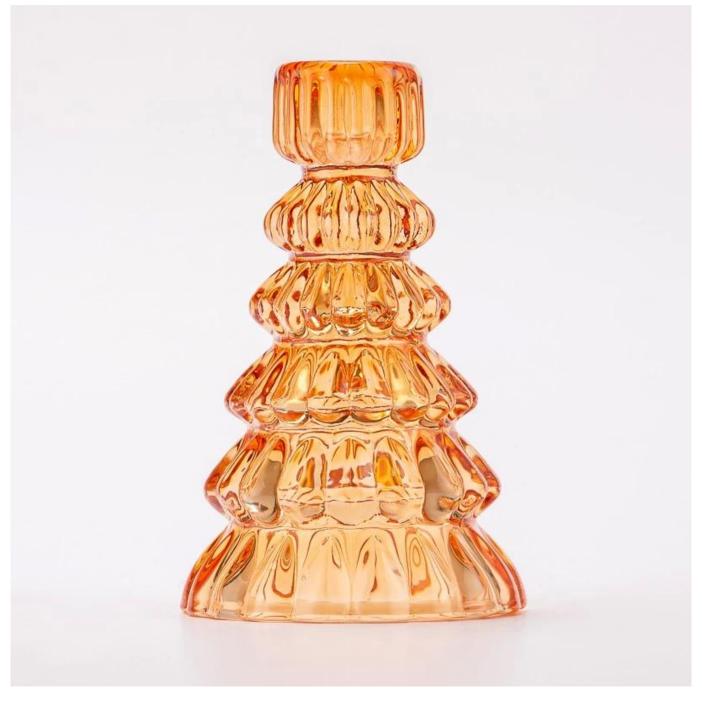

## **Product Description**

Elevate your holiday decor with this exquisite red glass Christmas tree <u>candle</u> <u>holder.</u>

Its elegant tiered design mimics festive pine branches, crafted with delicate petallike edges that catch the light beautifully.

The rich amber color adds warmth to any space, while the glossy finish creates dazzling reflections.

Perfect for centerpieces or mantels, it holds standard candles securely in its smooth top socket.

This timeless piece blends seasonal charm with year-round sophistication, making it ideal for both Christmas celebrations and everyday elegance.

A stunning accent that transforms ordinary moments into magical occasions.