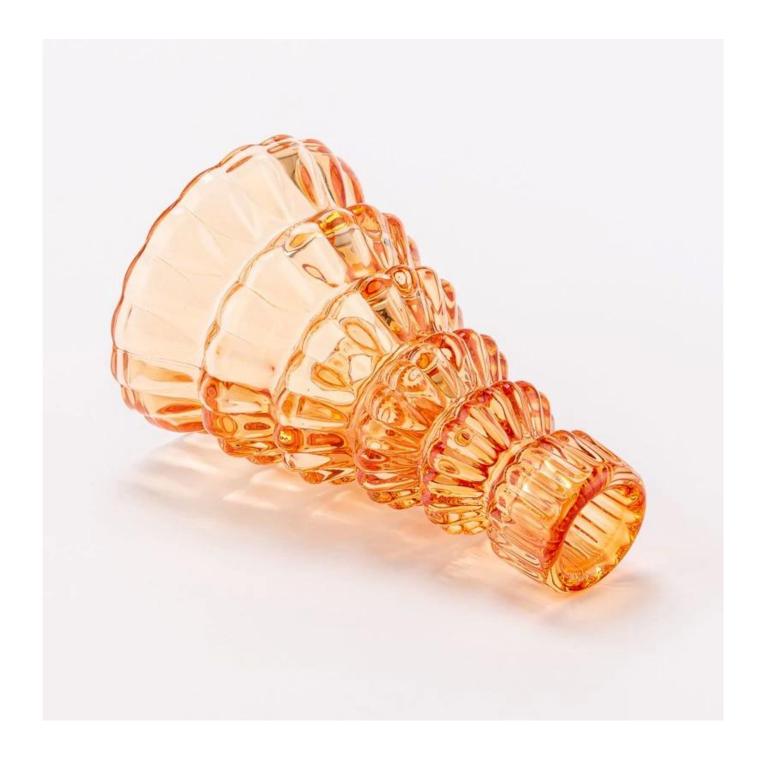

## **Product Description**

Elevate your holiday decor with this exquisite red glass Christmas tree <u>candle</u> <u>holder.</u>

Its elegant tiered design mimics festive pine branches, crafted with delicate petallike edges that catch the light beautifully.

The rich amber color adds warmth to any space, while the glossy finish creates dazzling reflections.

Perfect for centerpieces or mantels, it holds standard candles securely in its smooth top socket.

This timeless piece blends seasonal charm with year-round sophistication, making it ideal for both Christmas celebrations and everyday elegance.

A stunning accent that transforms ordinary moments into magical occasions.