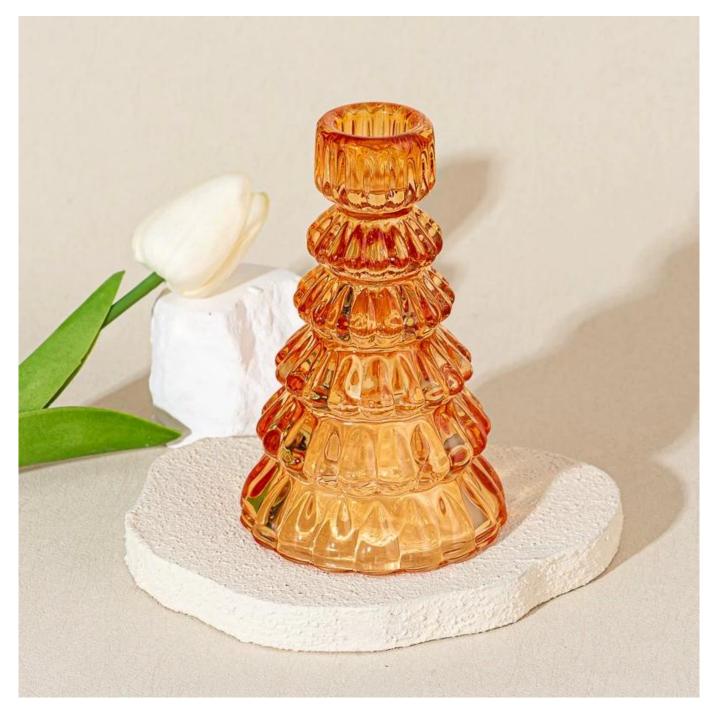

## **Product Description**

Elevate your holiday decor with this exquisite red glass Christmas tree <u>candle</u> <u>holder.</u>

Its elegant tiered design mimics festive pine branches, crafted with delicate petallike edges that catch the light beautifully.

The rich amber color adds warmth to any space, while the glossy finish creates dazzling reflections.

Perfect for centerpieces or mantels, it holds standard candles securely in its smooth top socket.

This timeless piece blends seasonal charm with year-round sophistication, making it ideal for both Christmas celebrations and everyday elegance.

A stunning accent that transforms ordinary moments into magical occasions.