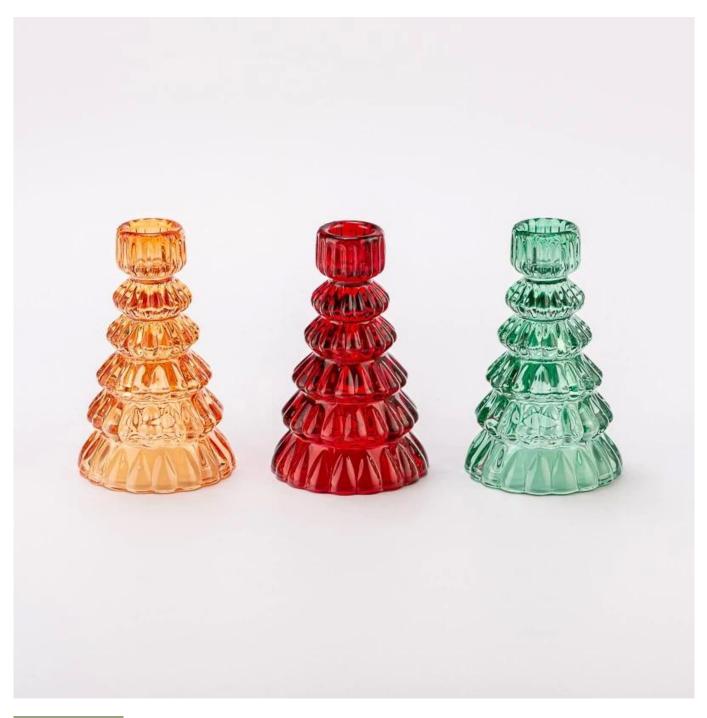

## **Product Description**

Elevate your holiday decor with this exquisite red glass Christmas tree <u>candle</u> <u>holder.</u>

Its elegant tiered design mimics festive pine branches, crafted with delicate petallike edges that catch the light beautifully.

The rich amber color adds warmth to any space, while the glossy finish creates dazzling reflections.

Perfect for centerpieces or mantels, it holds standard candles securely in its smooth top socket.

This timeless piece blends seasonal charm with year-round sophistication, making it ideal for both Christmas celebrations and everyday elegance.

A stunning accent that transforms ordinary moments into magical occasions.