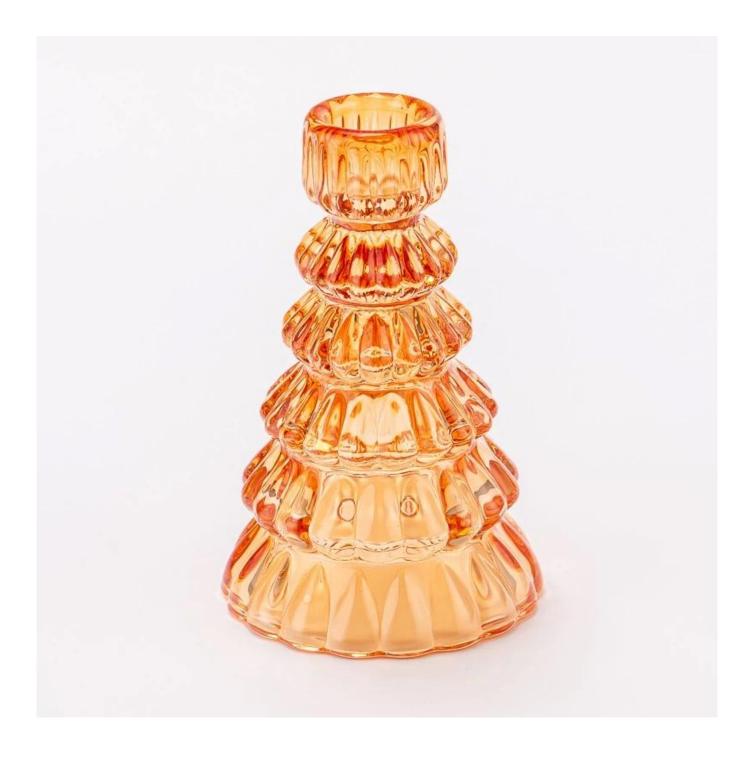

## **Product Description**

Elevate your holiday decor with this exquisite red glass Christmas tree <u>candle</u> <u>holder.</u>

Its elegant tiered design mimics festive pine branches, crafted with delicate petallike edges that catch the light beautifully.

The rich amber color adds warmth to any space, while the glossy finish creates dazzling reflections.

Perfect for centerpieces or mantels, it holds standard candles securely in its smooth top socket.

This timeless piece blends seasonal charm with year-round sophistication, making it ideal for both Christmas celebrations and everyday elegance.

A stunning accent that transforms ordinary moments into magical occasions.