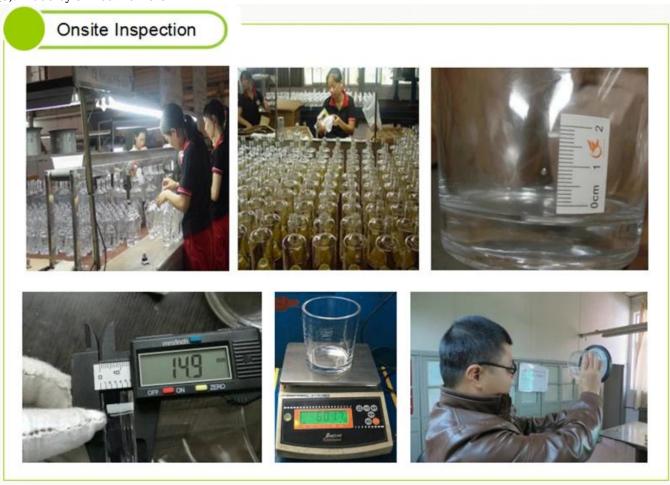

### **Quality control**

Sunny Glassware follows the ANSI/ASQ Z1.4-2008 quality control system strictly to prevent defective candlesticks before delivery.

#### \* 4 rounds of inspection procedures

- (1). Check all raw materials before production.
- (2). Check the quality samples compared to the customer symbol samples.
- (3). Check half of the product during production
- (4). Check the finished product and packaging before and after delivery of the warehouse.

#### \* 6 Main checkpoints

- (1). Craft Appearance
- (2). quantity
- (3). Style, material, color
- (3). Packaging and loading
- (4). Tags/tags

- (5). Data measurement/function/site testing(6). Made by skilled workers