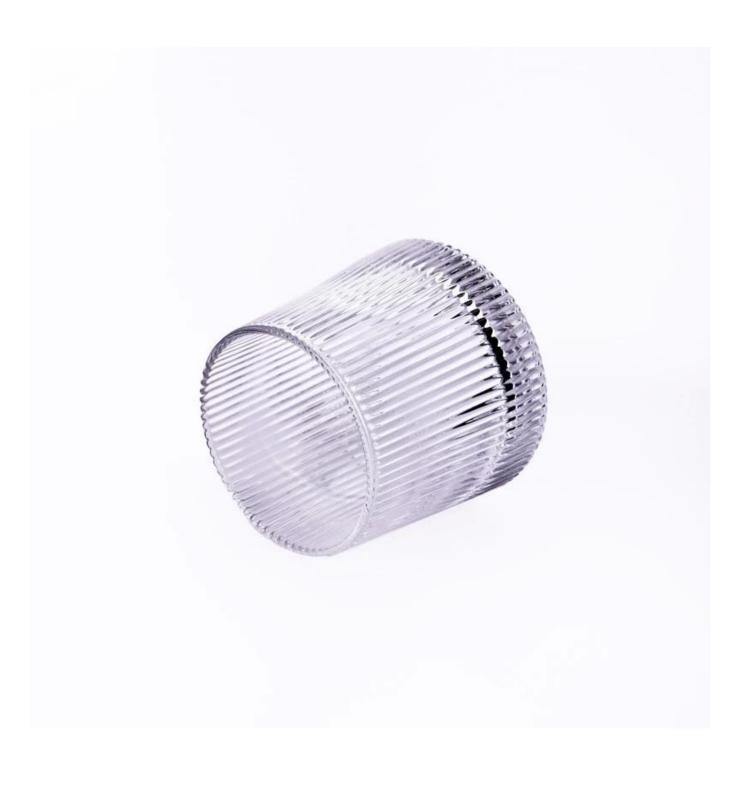

-----|--------------------------------------------------------------------|-------------------------------------------------------------------------------------------------------|
| 5. <u>design</u>    | * Strong design team<br>* 15 new projects are released every month | * Unique design<br>*Improve your market competitiveness                                               |
| 6. <u>capacity</u>  |                                                                    | *Satisfies your large-scale orders<br>*Short delivery time                                            |
| 7. <u>logistics</u> | We have our own<br>Shenzhen Hongmingda Logistics Co., Ltd.         | *Seamless communication *Avoid too many contact points * Streamline management *Indirect cost savings |

### **Product Pictures**













## **MAIN PRODUCTS**















### **Quality control**

Sunny Glassware follows the ANSI/ASQ Z1.4-2008 quality control system strictly to prevent defective candlesticks before delivery.

#### \* 4 rounds of inspection procedures

- (1). Check all raw materials before production.
- (2). Check the quality samples compared to the customer symbol samples.
- (3). Check half of the product during production
- (4). Check the finished product and packaging before and after delivery of the warehouse.

#### \* 6 Main checkpoints

- (1). Craft Appearance
- (2). quantity
- (3). Style, material, color
- (3). Packaging and loading
- (4). Tags/tags

- (5). Data measurement/function/site testing(6). Made by skilled workers



### Package





We have Normal packing, PVC box Window box,carto