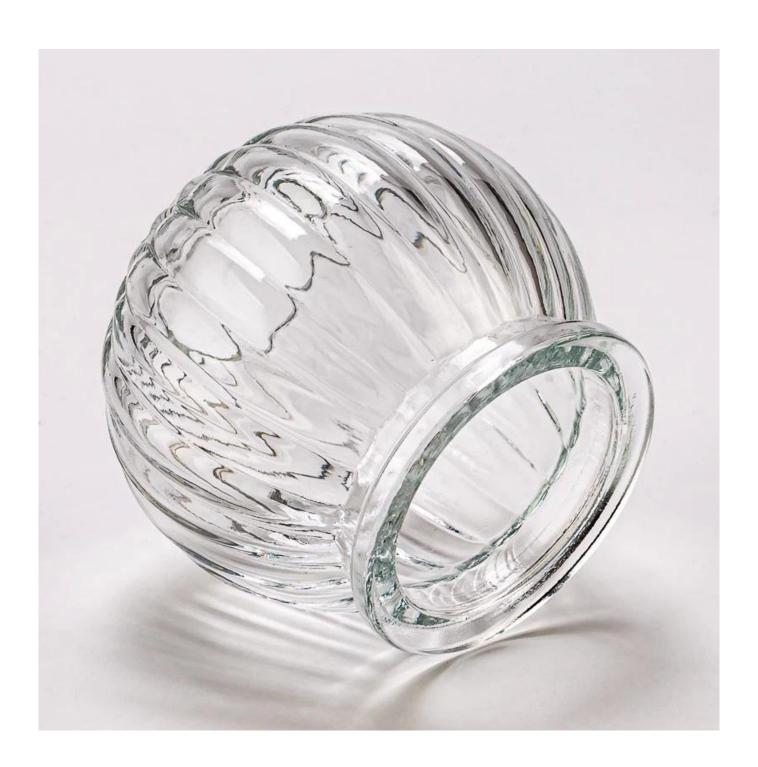

# Supplier 8oz Decorative Round Glass Vessel Custom Color Glass Candle Jar

### **Product Description**

| product           | Supplier 80z Decorative Round Glass Vessel Custom Color Glass Candle Jar                                                                                                                                                                                                                                                                                                                                                                                                                                                                                                                                                                                                                                                                                                                                                                                                                                                                                                                                                                                                                                                                                                                                                                                                                                                                                                                                                                                                                                                                                                                                                                                                                                                                                                                                                                                                                                                                                                                                                                                                                                                      |
|-------------------|-------------------------------------------------------------------------------------------------------------------------------------------------------------------------------------------------------------------------------------------------------------------------------------------------------------------------------------------------------------------------------------------------------------------------------------------------------------------------------------------------------------------------------------------------------------------------------------------------------------------------------------------------------------------------------------------------------------------------------------------------------------------------------------------------------------------------------------------------------------------------------------------------------------------------------------------------------------------------------------------------------------------------------------------------------------------------------------------------------------------------------------------------------------------------------------------------------------------------------------------------------------------------------------------------------------------------------------------------------------------------------------------------------------------------------------------------------------------------------------------------------------------------------------------------------------------------------------------------------------------------------------------------------------------------------------------------------------------------------------------------------------------------------------------------------------------------------------------------------------------------------------------------------------------------------------------------------------------------------------------------------------------------------------------------------------------------------------------------------------------------------|
| name              | oupplier our government of the state of the |
| Sample<br>time    | 1. 5 days if there is glass shape and size<br>2. 15 days, if you need new shapes and sizes glass                                                                                                                                                                                                                                                                                                                                                                                                                                                                                                                                                                                                                                                                                                                                                                                                                                                                                                                                                                                                                                                                                                                                                                                                                                                                                                                                                                                                                                                                                                                                                                                                                                                                                                                                                                                                                                                                                                                                                                                                                              |
| Measure           | Item Number: SGHY25040805 Top dia: 68 mm Bottom dia: 50 mm Height: 80 mm Max dia:91 mm Weight: 202 g Capacity: 287 ml MOQ: 30000PCS                                                                                                                                                                                                                                                                                                                                                                                                                                                                                                                                                                                                                                                                                                                                                                                                                                                                                                                                                                                                                                                                                                                                                                                                                                                                                                                                                                                                                                                                                                                                                                                                                                                                                                                                                                                                                                                                                                                                                                                           |
| Packing           | Normal packing,Individual gift box, PVC box, window box, color box, white box, etc                                                                                                                                                                                                                                                                                                                                                                                                                                                                                                                                                                                                                                                                                                                                                                                                                                                                                                                                                                                                                                                                                                                                                                                                                                                                                                                                                                                                                                                                                                                                                                                                                                                                                                                                                                                                                                                                                                                                                                                                                                            |
| Delivery<br>time  | Within 35 days after the sample and order confirmed                                                                                                                                                                                                                                                                                                                                                                                                                                                                                                                                                                                                                                                                                                                                                                                                                                                                                                                                                                                                                                                                                                                                                                                                                                                                                                                                                                                                                                                                                                                                                                                                                                                                                                                                                                                                                                                                                                                                                                                                                                                                           |
| Payment<br>term   | 30% deposit by T/T in advance and the balance against the copy of B/L                                                                                                                                                                                                                                                                                                                                                                                                                                                                                                                                                                                                                                                                                                                                                                                                                                                                                                                                                                                                                                                                                                                                                                                                                                                                                                                                                                                                                                                                                                                                                                                                                                                                                                                                                                                                                                                                                                                                                                                                                                                         |
| Shipment          | By sea,by air,by Express and your shipping agent is acceptable                                                                                                                                                                                                                                                                                                                                                                                                                                                                                                                                                                                                                                                                                                                                                                                                                                                                                                                                                                                                                                                                                                                                                                                                                                                                                                                                                                                                                                                                                                                                                                                                                                                                                                                                                                                                                                                                                                                                                                                                                                                                |
| Usage<br>Occasion | Home decor, Wedding Decoration, Wedding Favors, Decoration enhancement,                                                                                                                                                                                                                                                                                                                                                                                                                                                                                                                                                                                                                                                                                                                                                                                                                                                                                                                                                                                                                                                                                                                                                                                                                                                                                                                                                                                                                                                                                                                                                                                                                                                                                                                                                                                                                                                                                                                                                                                                                                                       |