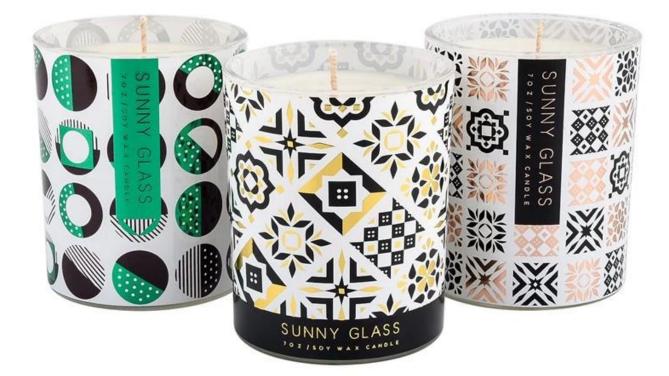

This circular pattern decal paper **glass candle jar** skillfully combines classical aesthetics with modern design. Each candle shines through the exquisite decal paper, casting a mottled light and shadow, adding a touch of warmth and elegance that cannot be replicated in the home space.

This circular pattern decal paper **glass candle jar**, the selection of high-quality environmental protection decal paper, the pattern is delicate and rich, colorful and elegant, the mysterious charm of the retro pattern, can instantly catch your eye, so that every stare becomes a enjoyment.

This circular pattern decal paper **glass candle jar**, transparent glass material, pure and flawless, not only shows the beautiful posture of the candle burning, but also makes the indoor light and candle glow each other, creating a dreamy and warm atmosphere. Feel warm, durable and easy to clean, is the best choice for home decoration.