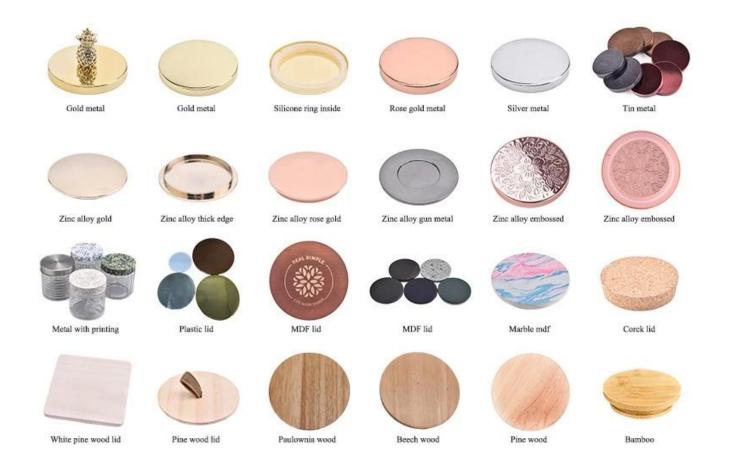

isite decal paper, casting a mottled light and shadow, adding a touch of warmth and elegance that cannot be replicated in the home space.



This circular pattern decal paper **glass candle jar**, the selection of high-quality environmental protection decal paper, the pattern is delicate and rich, colorful and elegant, the mysterious charm of the retro pattern, can instantly catch your eye, so that every stare becomes a enjoyment.



This circular pattern decal paper **glass candle jar**, transparent glass material, pure and flawless, not only shows the beautiful posture of the candle burning, but also makes the indoor light and candle glow each other, creating a dreamy and warm atmosphere. Feel warm, durable and easy to clean, is the best choice for home decoration.



Accessories - Lid



# Accessories - candle holder box

# CANDLE HOLDER BOX SIZE, LOGO, COLOR, LINING, SHAPE CAN BE CUSTOMIZED







# **Production and packaging**



# Quality testing



# Packing



# Pallet





#### Welcome to the sample room of **Sunny Glassware**



Here we bring together a total of **5000+** kinds of candle holder carefully designed and made, each candle holder reflects our persistent pursuit of quality and design.

# FAQ

1) Can you combine many items assorted in one container in my first order?

Yes, we can. But the quantity of each ordered item should reach our MOQ.

## 2) If any quality problem, how can you settle it for us?

When discharging the container, you need to inspect all the cargo. If any breakage or defect products were founded, you must take the pictures from the orig