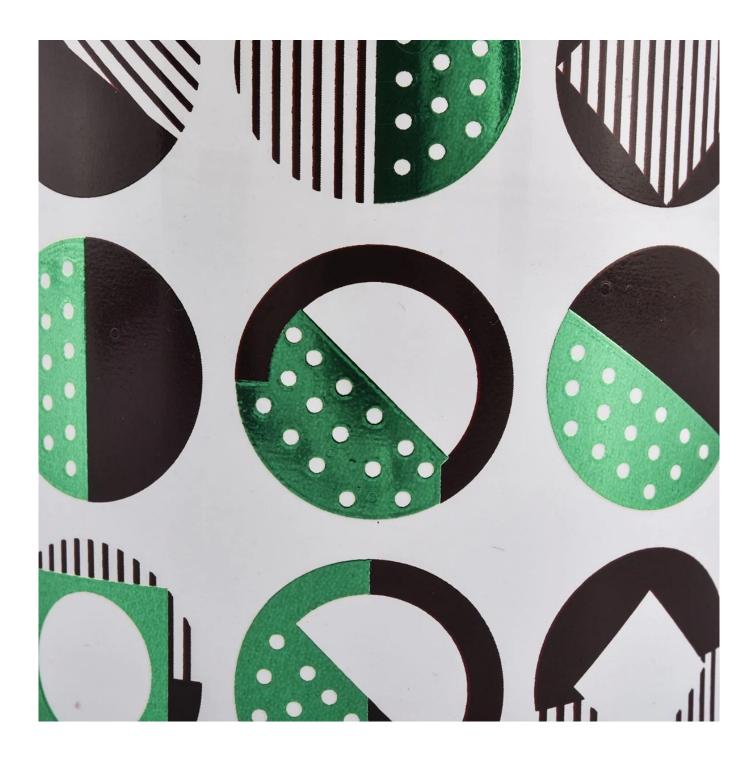

This circular pattern decal paper **glass candle jar** skillfully combines classical aesthetics with modern design. Each candle shines through the exquisite decal paper, casting a mottled light and shadow, adding a touch of warmth and elegance that cannot be replicated in the home space.

This circular pattern decal paper **glass candle jar**, the selection of high-quality environmental protection decal paper, the pattern is delicate and rich, colorful and elegant, the mysterious charm of the retro pattern, can instantly catch your eye, so that every stare becomes a enjoyment.

This circular pattern decal paper **glass candle jar**, transparent glass material, pure and flawless, not only shows the beautiful posture of the candle burning, but also makes the indoor light and candle glow each other, creating a dreamy and warm atmosphere. Feel warm, durable and easy to clean, is the best choice for home decoration.