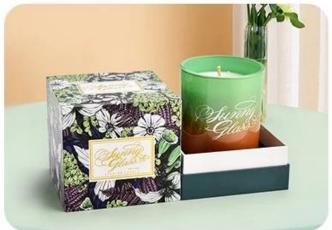

This circular pattern decal paper **glass candle jar** skillfully combines classical aesthetics with modern design. Each candle shines through the exquisite decal paper, casting a mottled light and shadow, adding a touch of warmth and elegance that cannot be replicated in the home space.

This circular pattern decal paper **glass candle jar**, the selection of high-quality environmental protection decal paper, the pattern is delicate and rich, colorful and elegant, the mysterious charm of the retro pattern, can instantly catch your eye, so that every stare becomes a enjoyment.

This circular pattern decal paper **glass candle jar**, transparent glass material, pure and flawless, not only shows the beautiful posture of the candle burning, but also makes the indoor light and candle glow each other, creating a dreamy and warm atmosphere. Feel warm, durable and easy to clean, is the best choice for home decoration.