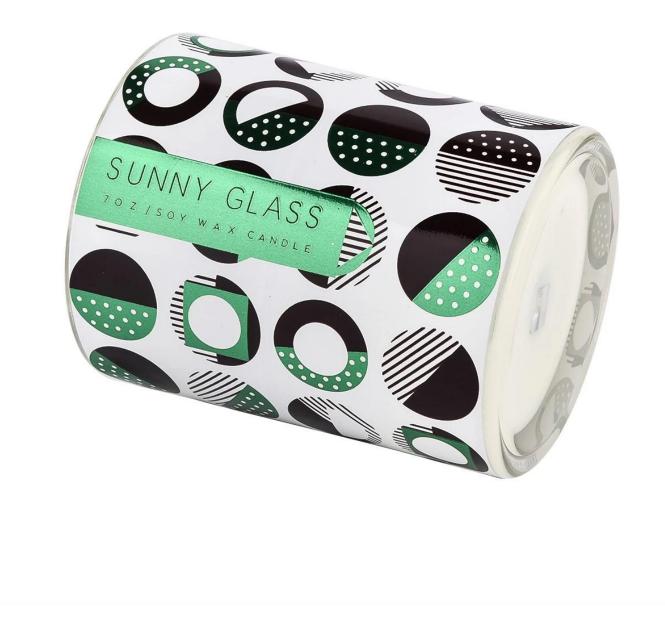

#### Supplier 8oz Custom Round Pattern Decal Paper Glass Candle Jar

| product<br>name   | Supplier 8oz Custom Round Pattern Decal Paper Glass Candle Jar                                                       |
|-------------------|----------------------------------------------------------------------------------------------------------------------|
| Sample<br>time    | <ol> <li>5 days if there is glass shape and size</li> <li>15 days, if you need new shapes and sizes glass</li> </ol> |
| Measure           | Item No.:SCRG210038<br>Dia: 81mm<br>Height: 98mm<br>Bottom Dia:76mm<br>Weight:406g<br>Capacity: 300ml                |
| Packing           | Normal packing,Individual gift box, PVC box, window box, color box, white box, etc                                   |
| Delivery<br>time  | Within 35 days after the sample and order confirmed                                                                  |
| Payment<br>term   | 30% deposit by T/T in advance and the balance against the copy of B/L                                                |
| Shipment          | By sea, by air, by Express and your shipping agent is acceptable                                                     |
| Usage<br>Occasion | Home decor,Wedding Decoration,Wedding Favors,Decoration enhancement,                                                 |

This circular pattern decal paper **glass candle jar** skillfully combines classical aesthetics with modern design. Each candle shines through the exquisite decal paper, casting a mottled light and shadow, adding a touch of warmth and elegance that cannot be replicated in the home space.

This circular pattern decal paper **glass candle jar**, the selection of high-quality environmental protection decal paper, the pattern is delicate and rich, colorful and elegant, the mysterious charm of the retro pattern, can instantly catch your eye, so that every stare becomes a enjoyment.

This circular pattern decal paper **glass candle jar**, transparent glass material, pure and flawless, not only shows the beautiful posture of the candle burning, but also makes the indoor light and candle glow each other, creating a dreamy and warm atmosphere. Feel warm, durable and easy to clean, is the best choice for home decoration.