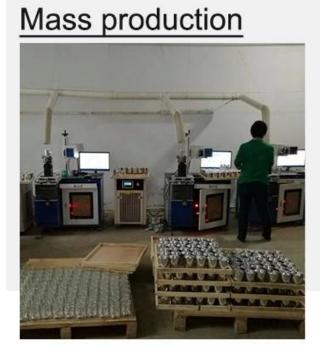

ircular pattern decal paper **glass candle jar**, the selection of high-quality environmental protection decal paper, the pattern is delicate and rich, colorful and elegant, the mysterious charm of the retro pattern, can instantly catch your eye, so that every stare becomes a enjoyment.



This circular pattern decal paper **glass candle jar**, transparent glass material, pure and flawless, not only shows the beautiful posture of the candle burning, but also makes the indoor light and candle glow each other, creating a dreamy and warm atmosphere. Feel warm, durable and easy to clean, is the best choice for home decoration.



Accessories - Lid



# Accessories - candle holder box

# CANDLE HOLDER BOX SIZE, LOGO, COLOR, LINING, SHAPE CAN BE CUSTOMIZED







# **Production and packaging**



# Quality testing



# Packing



# Pallet





#### Welcome to the sample room of **Sunny Glassware**



Here we bring together a total of **5000+** kinds of candle holder carefully designed and made, each candle holder reflects our persistent pursuit of quality and design.

# FAQ

1) Can you combine many items assorted in one container in my first order?

Yes, we can. But the quantity of each ordered item should reach our MOQ.

## 2) If any quality problem, how can you settle it for us?

When discharging the container, you need to inspect all the cargo. If any breakage or defect products were founded, you must take the pictures from the original carton. All the claims must be presented within 15 working days after discharging the container. This date is subject to the arrival time of c