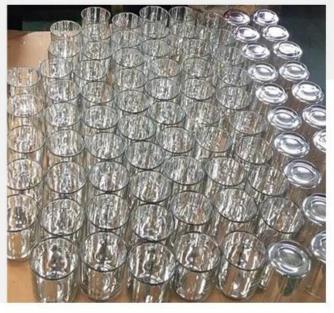

paper **glass candle jar**, the selection of high-quality environmental protection decal paper, the pattern is delicate and rich, colorful and elegant, the mysterious charm of the retro pattern, can instantly catch your eye, so that every stare becomes a enjoyment.



This circular pattern decal paper **glass candle jar**, transparent glass material, pure and flawless, not only shows the beautiful posture of the candle burning, but also makes the indoor light and candle glow each other, creating a dreamy and warm atmosphere. Feel warm, durable and easy to clean, is the best choice for home decoration.



Accessories - Lid



# Accessories - candle holder box

# CANDLE HOLDER BOX SIZE, LOGO, COLOR, LINING, SHAPE CAN BE CUSTOMIZED







# **Production and packaging**



# Quality testing



# Packing



# Pallet





#### Welcome to the sample room of **Sunny Glassware**



Here we bring together a total of **5000+** kinds of candle holder carefully designed and made, each candle holder reflects our persistent pursuit of quality and design.

# FAQ

1) Can you combine many items assorted in one container in my first order?

Yes, we can. But the quantity of each ordered item should reach our MOQ.

## 2) If any quality problem, how can you settle it for us?

When discharging the container, you need to inspect all the cargo. If any breakage or defect products were founded, you must take the pictures from the original carton. All the claims must be presented within 15 working days after discharging the container. This date is subject to the arrival time of container.

## 3) why