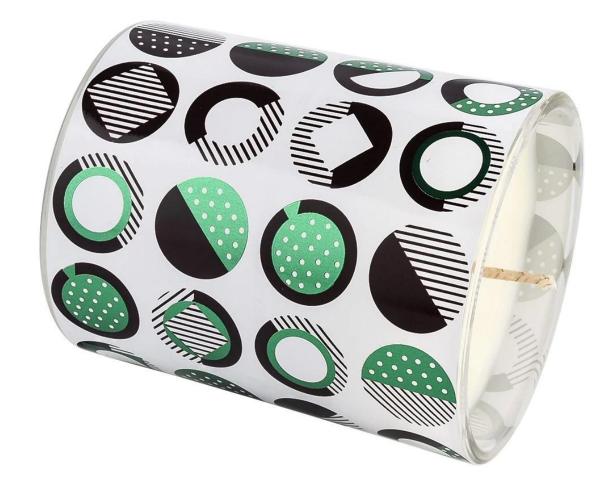

This circular pattern decal paper **glass candle jar** skillfully combines classical aesthetics with modern design. Each candle shines through the exquisite decal paper, casting a mottled light and shadow, adding a touch of warmth and elegance that cannot be replicated in the home space.

This circular pattern decal paper **glass candle jar**, the selection of high-quality environmental protection decal paper, the pattern is delicate and rich, colorful and elegant, the mysterious charm of the retro pattern, can instantly catch your eye, so that every stare becomes a enjoyment.

This circular pattern decal paper **glass candle jar**, transparent glass material, pure and flawless, not only shows the beautiful posture of the candle burning, but also makes the indoor light and candle glow each other, creating a dreamy and warm atmosphere. Feel warm, durable and easy to clean, is the best choice for home decoration.