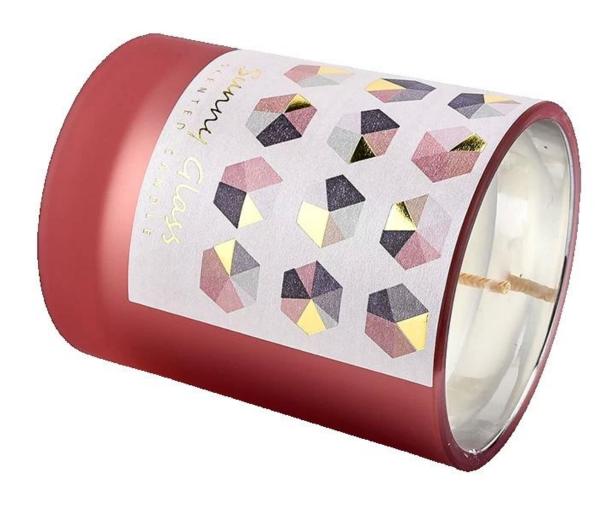

## Supplier 8oz 10oz 12oz simple geometric pattern stickers red glass candle jars and home decorations

## product description

| product<br>name   | Supplier 8oz 10oz 12oz simple geometric pattern stickers red glass candle jars and home decorations |
|-------------------|-----------------------------------------------------------------------------------------------------|
| Sample<br>time    | 1. 5 days if there is glass shape and size 2. 15 days, if you need new shapes and sizes glass       |
| Measure           | Item No.:SCRG210043 Dia: 81mm Height: 98mm Bottom Dia:76mm Weight:406g Capacity: 300ml              |
| Packing           | Normal packing, Individual gift box, PVC box, window box, color box, white box, etc                 |
| Delivery<br>time  | Within 35 days after the sample and order confirmed                                                 |
| Payment<br>term   | 30% deposit by T/T in advance and the balance against the copy of B/L                               |
| Shipment          | By sea,by air,by Express and your shipping agent is acceptable                                      |
| Usage<br>Occasion | Home decor,Wedding Decoration,Wedding Favors,Decoration enhancement,                                |

The thickness of the can wall is uniform like a cicada's wing but strong and heat-resistant. When the candlelight passes through, it casts a gradient of red amber light and shadow on the wall.

The geometric stickers are made of imported PET material, which is waterproof, oil-resistant and has zero burrs on the edges. Even after long-term use, they will not turn yellow or lift the edges.