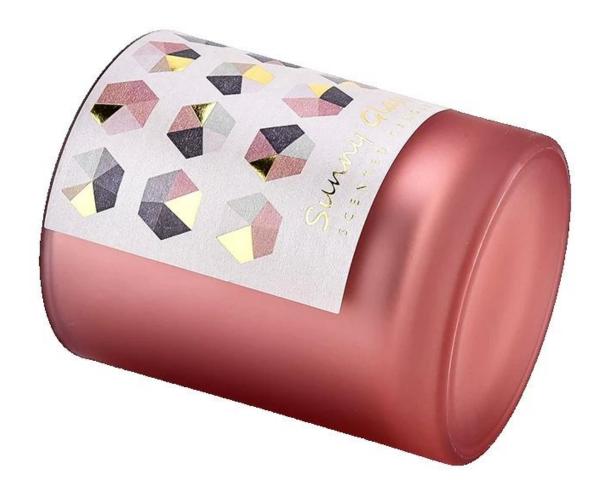

The thickness of the can wall is uniform like a cicada's wing but strong and heat-resistant. When the candlelight passes through, it casts a gradient of red amber light and shadow on the wall.

The geometric stickers are made of imported PET material, which is waterproof, oil-resistant and has zero burrs on the edges. Even after long-term use, they will not turn yellow or lift the edges.