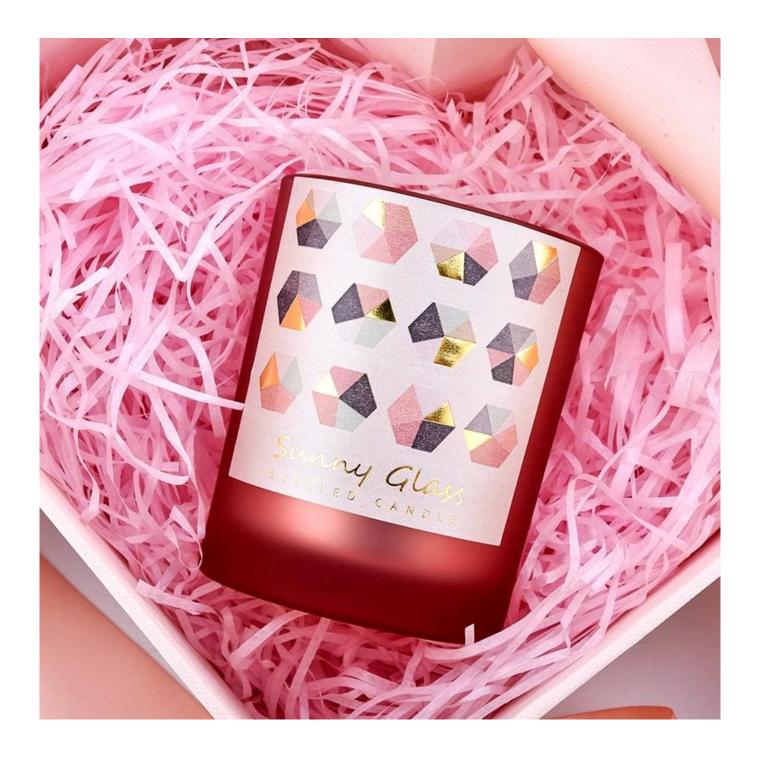

This glass candle jar can be placed in the shoe cabinet at the entrance as a guiding light for returning home, placed in front of the bathroom mirror to create a hot spring hotel atmosphere, or used as a candlelight embellishment for wedding table flowers. It can blend into various home styles such as Nordic, retro, and light luxury with the inclusiveness of geometric aesthetics.