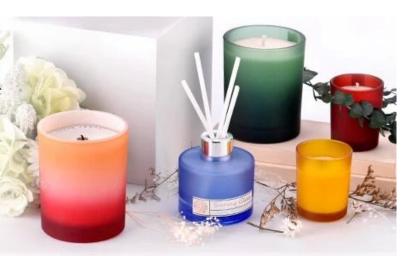

## Supplier 8oz 10oz 12oz simple geometric pattern stickers red glass candle jars and home decorations

This glass candle jar can be placed in the shoe cabinet at the entrance as a guiding light for returning home, placed in front of the bathroom mirror to create a hot spring hotel atmosphere, or used as a candlelight embellishment for wedding table flowers. It can blend into various home styles such as Nordic, retro, and light luxury with the inclusiveness of geometric aesthetics.