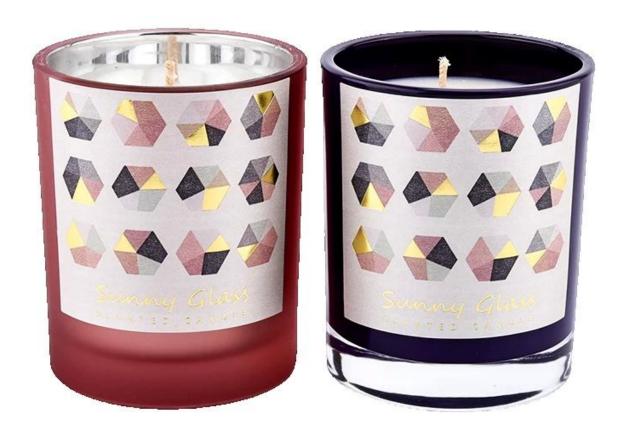

## Supplier 8oz 10oz 12oz simple geometric pattern stickers red glass candle jars and home decorations

## product description

| product<br>name   | Supplier 8oz 10oz 12oz simple geometric pattern stickers red glass candle jars and home decorations |
|-------------------|-----------------------------------------------------------------------------------------------------|
| Sample<br>time    | 1. 5 days if there is glass shape and size 2. 15 days, if you need new shapes and sizes glass       |
| Measure           | Item No.:SCRG210043 Dia: 81mm Height: 98mm Bottom Dia:76mm Weight:406g Capacity: 300ml              |
| Packing           | Normal packing, Individual gift box, PVC box, window box, color box, white box, etc                 |
| Delivery<br>time  | Within 35 days after the sample and order confirmed                                                 |
| Payment<br>term   | 30% deposit by T/T in advance and the balance against the copy of B/L                               |
| Shipment          | By sea,by air,by Express and your shipping agent is acceptable                                      |
| Usage<br>Occasion | Home decor,Wedding Decoration,Wedding Favors,Decoration enhancement,                                |

The thickness of the can wall is uniform like a cicada's wing but strong and heat-resistant. When the candlelight passes through, it casts a gradient of red amber light and shadow on the wall.

The geometric stickers are made of imported PET material, which is waterproof, oil-resistant and has zero burrs on the edges. Even after long-term use, they will not turn yellow or lift the edges.