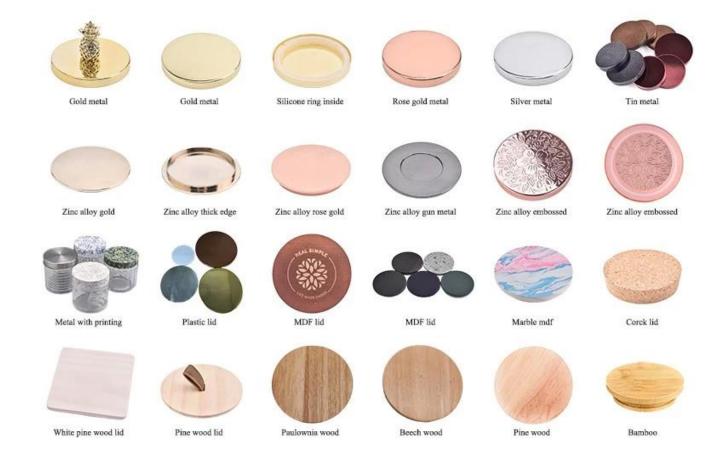

kness of the can wall is uniform like a cicada's wing but strong and heat-resistant. When the candlelight passes through, it casts a gradient of red amber light and shadow on the wall.



The geometric stickers are made of imported PET material, which is waterproof, oil-resistant and has zero burrs on the edges. Even after long-term use, they will not turn yellow or lift the edges.



This glass candle jar can be placed in the shoe cabinet at the entrance as a guiding light for returning home, placed in front of the bathroom mirror to create a hot spring hotel atmosphere, or used as a candlelight embellishment for wedding table flowers. It can blend into various home styles such as Nordic, retro, and light luxury with the inclusiveness of geometric aesthetics.



## **Accessories - Lid**



## Accessories - candle holder box

# CANDLE HOLDER BOX SIZE, LOGO, COLOR, LINING, SHAPE CAN BE CUSTOMIZED







## **Production and packaging**

# Mass production



Quality testing



Packing



<u>Pallet</u>



## Sample room

#### Welcome to the sample room of **Sunny Glassware**



Here we bring together a total of **5000+** kinds of candle holder carefully designed and made, each candle holder reflects our persistent pursuit of quality and design.

## **FAQ**

1) Can you combine many items assorted in one container in my first order?

Yes, we can. But the quantity of each ordered item should reach our MOQ.

#### 2) If any quality problem, how can you settle it for us?

When discharging the container, you need to inspect all the cargo. If any breakage or defect products were founde