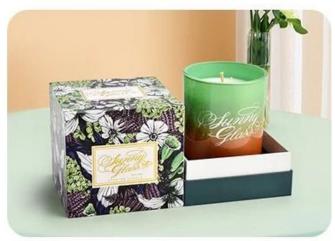

The thickness of the can wall is uniform like a cicada's wing but strong and heat-resistant. When the candlelight passes through, it casts a gradient of red amber light and shadow on the wall.

The geometric stickers are made of imported PET material, which is waterproof, oil-resistant and has zero burrs on the edges. Even after long-term use, they will not turn yellow or lift the edges.

This glass candle jar can be placed in the shoe cabinet at the entrance as a guiding light for returning home, placed in front of the bathroom mirror to create a hot spring hotel atmosphere, or used as a candlelight embellishment for wedding table flowers. It can blend into various home styles such as Nordic, retro, and light luxury with the inclusiveness of geometric aesthetics.