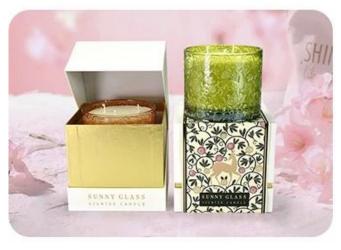

## **Accessories - Lid**

## Accessories - candle holder box

# CANDLE HOLDER BOX SIZE, LOGO, COLOR, LINING, SHAPE CAN BE CUSTOMIZED