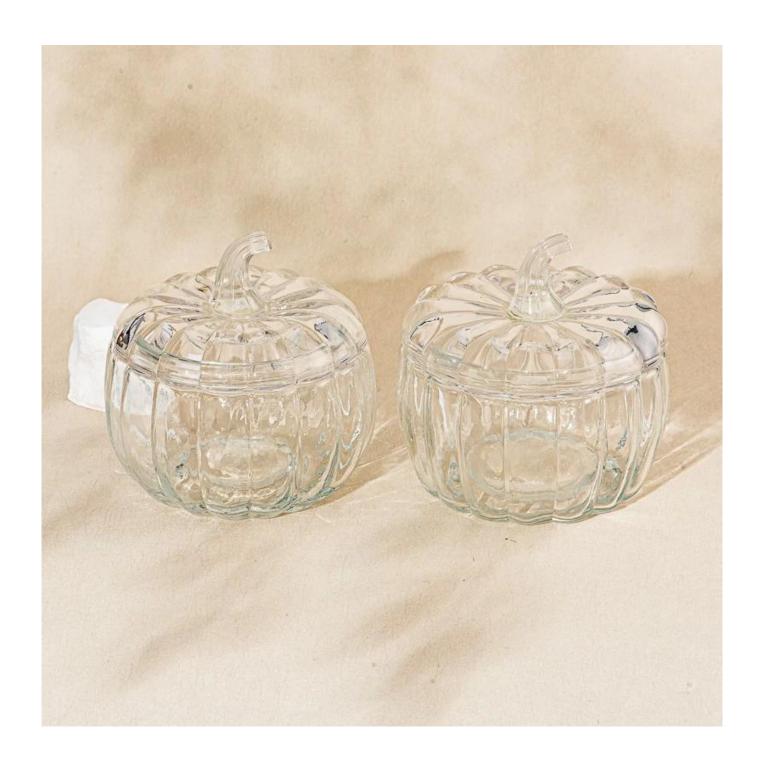

# Supplier 870ml Large capacity Pumpkin Shaped Glass Candle Jar for Halloween

Sunny Glasswares not only places  $\operatorname{OEM}$  /  $\operatorname{ODM}$  orders, but also helps many brands to start with product concepts.

| Measure           | Item:SGHY22070402 lid Dia: 106mm Height: 41mm Weight: 160g Jar                                              |
|-------------------|-------------------------------------------------------------------------------------------------------------|
|                   | Top dia: 89mm<br>Bottom dia: 89mm<br>Height: 78mm<br>Weight: 310g<br>Capacity: 500ml<br>Max diameter: 118mm |
| Packing           | Normal packing,Individual gift box, PVC box, window box, color box, white box, etc                          |
| Delivery time     | Within 35 days after the sample and order confirmed                                                         |
| Payment term      | 30% deposit by T/T in advance and the balance against the copy of B/L                                       |
| Shipment          | By sea,by air,by Express and your shipping agent is acceptable                                              |
| Usage<br>Occasion | Home decor,Wedding Decoration,Wedding Favors,Decoration enhancement                                         |