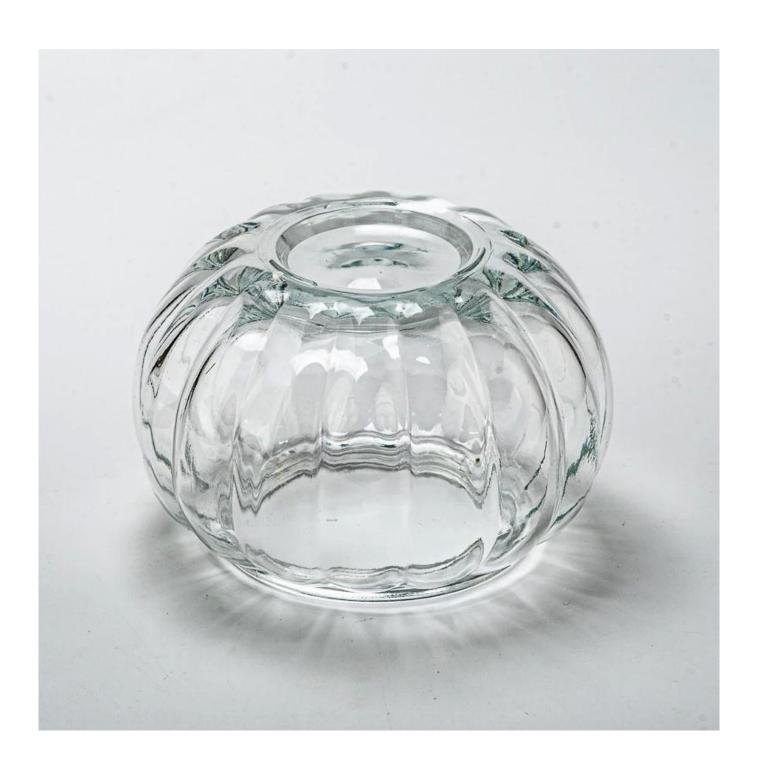

# Supplier 870ml Large capacity Pumpkin Shaped Glass Candle Jar for Halloween

Sunny Glasswares not only places  $\operatorname{OEM}$  /  $\operatorname{ODM}$  orders, but also helps many brands to start with product concepts.

| Measure           | Item:SGHY22070402 lid Dia: 106mm Height: 41mm Weight: 160g Jar                                              |
|-------------------|-------------------------------------------------------------------------------------------------------------|
|                   | Top dia: 89mm<br>Bottom dia: 89mm<br>Height: 78mm<br>Weight: 310g<br>Capacity: 500ml<br>Max diameter: 118mm |
| Packing           | Normal packing,Individual gift box, PVC box, window box, color box, white box, etc                          |
| Delivery time     | Within 35 days after the sample and order confirmed                                                         |
| Payment term      | 30% deposit by T/T in advance and the balance against the copy of B/L                                       |
| Shipment          | By sea,by air,by Express and your shipping agent is acceptable                                              |
| Usage<br>Occasion | Home decor,Wedding Decoration,Wedding Favors,Decoration enhancement                                         |