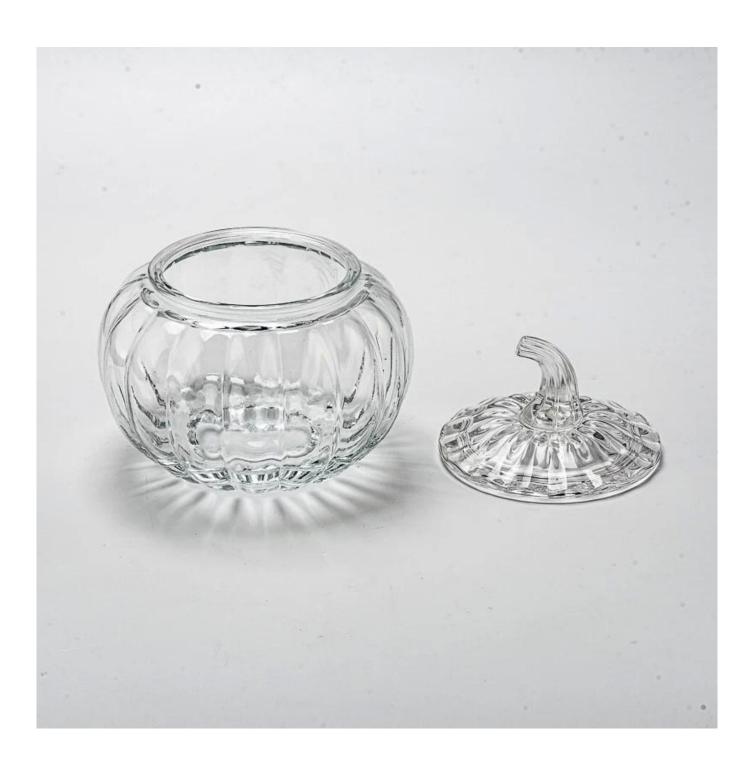

# Supplier 870ml Large capacity Pumpkin Shaped Glass Candle Jar for Halloween

Sunny Glasswares not only places  $\operatorname{OEM}$  /  $\operatorname{ODM}$  orders, but also helps many brands to start with product concepts.

| Measure           | Item:SGHY22070402 lid Dia: 106mm Height: 41mm Weight: 160g Jar                                              |
|-------------------|-------------------------------------------------------------------------------------------------------------|
|                   | Top dia: 89mm<br>Bottom dia: 89mm<br>Height: 78mm<br>Weight: 310g<br>Capacity: 500ml<br>Max diameter: 118mm |
| Packing           | Normal packing,Individual gift box, PVC box, window box, color box, white box, etc                          |
| Delivery time     | Within 35 days after the sample and order confirmed                                                         |
| Payment term      | 30% deposit by T/T in advance and the balance against the copy of B/L                                       |
| Shipment          | By sea,by air,by Express and your shipping agent is acceptable                                              |
| Usage<br>Occasion | Home decor,Wedding Decoration,Wedding Favors,Decoration enhancement                                         |