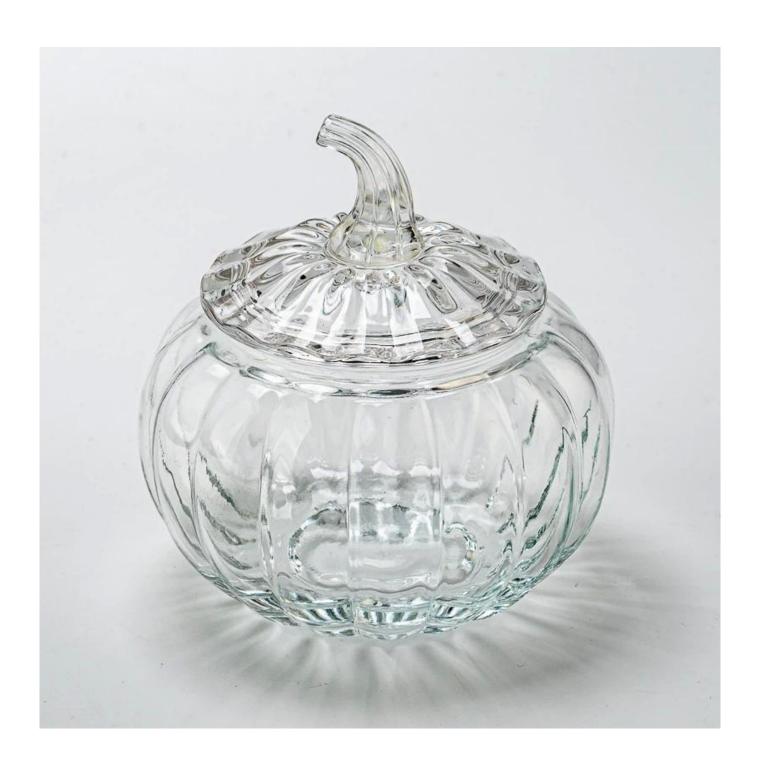

# Supplier 870ml Large capacity Pumpkin Shaped Glass Candle Jar for Halloween

Sunny Glasswares not only places  $\operatorname{OEM}$  /  $\operatorname{ODM}$  orders, but also helps many brands to start with product concepts.

| Measure           | Item:SGHY22070402 lid Dia: 106mm Height: 41mm Weight: 160g Jar                                              |
|-------------------|-------------------------------------------------------------------------------------------------------------|
|                   | Top dia: 89mm<br>Bottom dia: 89mm<br>Height: 78mm<br>Weight: 310g<br>Capacity: 500ml<br>Max diameter: 118mm |
| Packing           | Normal packing,Individual gift box, PVC box, window box, color box, white box, etc                          |
| Delivery time     | Within 35 days after the sample and order confirmed                                                         |
| Payment term      | 30% deposit by T/T in advance and the balance against the copy of B/L                                       |
| Shipment          | By sea,by air,by Express and your shipping agent is acceptable                                              |
| Usage<br>Occasion | Home decor,Wedding Decoration,Wedding Favors,Decoration enhancement                                         |