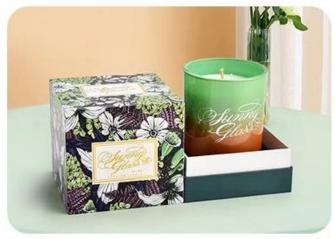

The use of high quality cardboard, after special processing, not only to ensure the durable gift box, but also to give its delicate feel and luster, highlighting the sense of quality.

Each piece of decal has been carefully carved and hand-pasted, and the image of Tibetan antelope is lifelike, which means freedom and harmony, and conveys the awe and love for nature.

Carefully created this dark blue Tibetan antelope decal box candle holder gift box, it is this profound beauty, and the spirit of nature - the Tibetan antelope clever image of the fusion, for your gift to add a touch of unique charm can not be replicated.