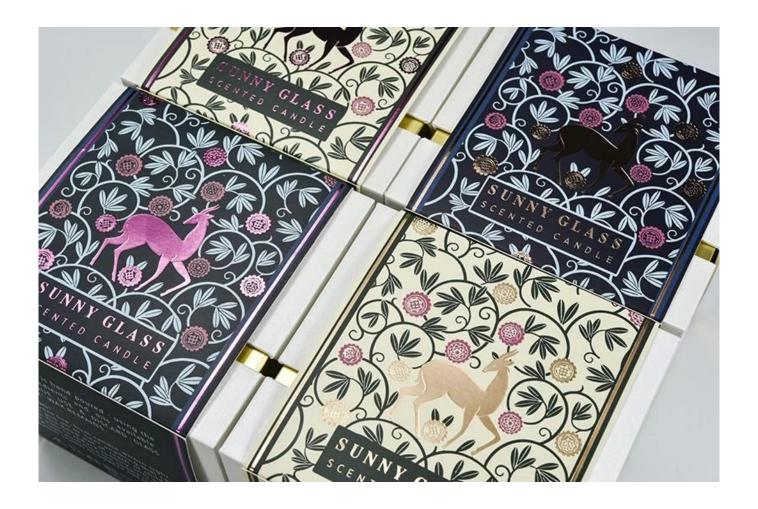

The use of high quality cardboard, after special processing, not only to ensure the durable gift box, but also to give its delicate feel and luster, highlighting the sense of quality.

Each piece of decal has been carefully carved and hand-pasted, and the image of Tibetan antelope is lifelike, which means freedom and harmony, and conveys the awe and love for nature.

Carefully created this dark blue Tibetan antelope decal box candle holder gift box, it is this profound beauty, and the spirit of nature - the Tibetan antelope clever image of the fusion, for your gift to add a touch of unique charm can not be replicated.