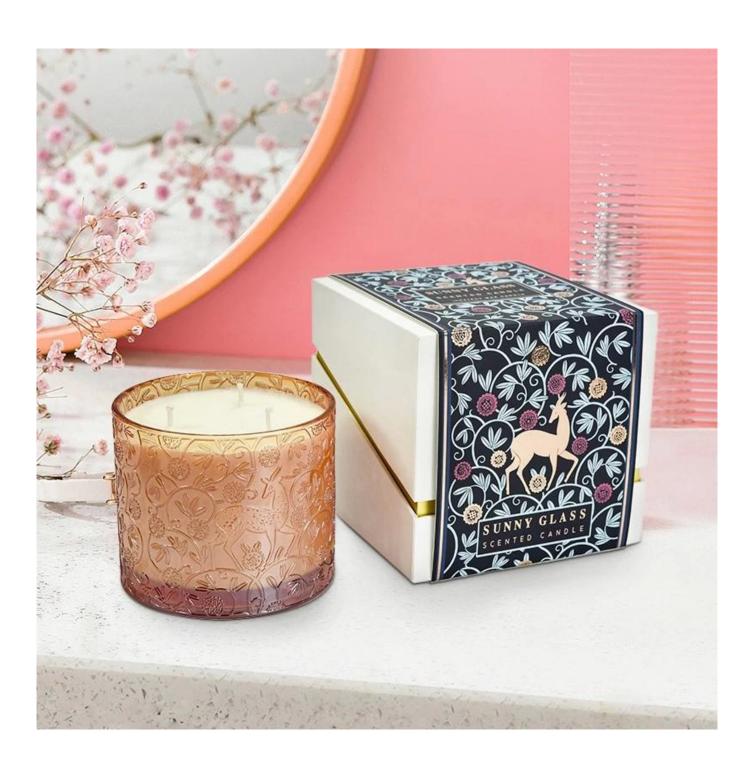

The use of high quality cardboard, after special processing, not only to ensure the durable gift box, but also to give its delicate feel and luster, highlighting the sense of quality.

Each piece of decal has been carefully carved and hand-pasted, and the image of Tibetan antelope is lifelike, which means freedom and harmony, and conveys the awe and love for nature.

Carefully created this dark blue Tibetan antelope decal box candle holder gift box, it is this profound beauty, and the spirit of nature - the Tibetan antelope clever image of the fusion, for your gift to add a touch of unique charm can not be replicated.