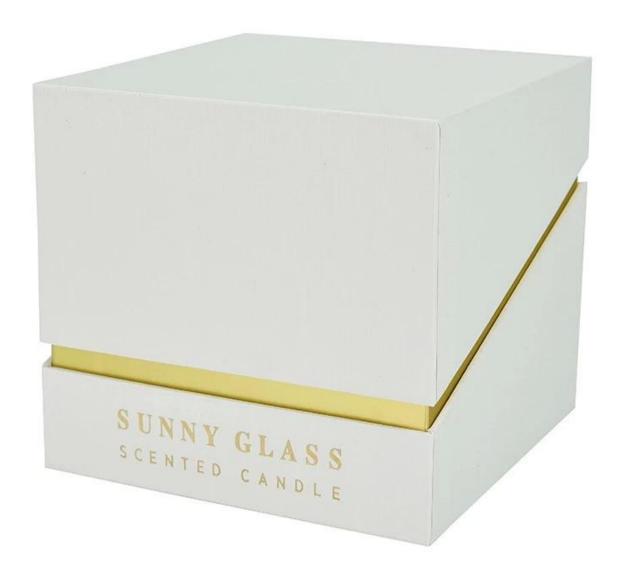

## **Accessories - Candle Holder Box**

# CANDLE HOLDER BOX SIZE, LOGO, COLOR, LINING, SHAPE CAN BE CUSTOMIZED