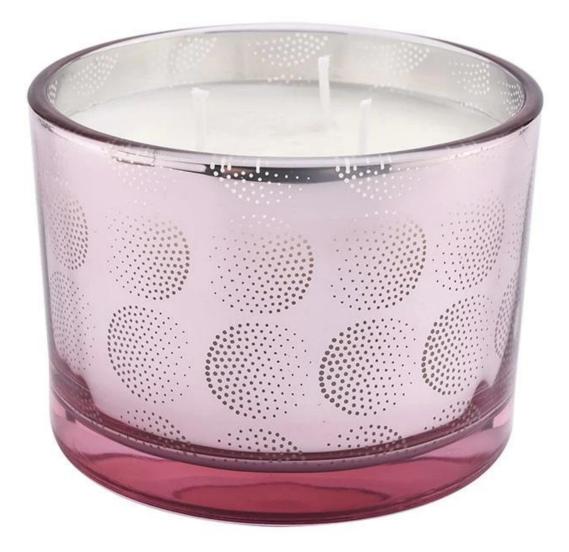

# Supplier 500ml custom three core pink large glass candle jar glass candle holder in bulk

| product<br>name   | Supplier 500ml custom three core pink large glass candle jar glass candle holder in bulk                             |
|-------------------|----------------------------------------------------------------------------------------------------------------------|
| Sample<br>time    | <ol> <li>5 days if there is glass shape and size</li> <li>15 days, if you need new shapes and sizes glass</li> </ol> |
| Measure           | Item No.:SCRG210036<br>Dia: 110mm<br>Bottom Dia:105mm<br>Weight:400g<br>Capacity: 500ml                              |
| Packing           | Normal packing,Individual gift box, PVC box, window box, color box, white box, etc                                   |
| Delivery<br>time  | Within 35 days after the sample and order confirmed                                                                  |
| Payment<br>term   | 30% deposit by T/T in advance and the balance against the copy of B/L                                                |
| Shipment          | By sea, by air, by Express and your shipping agent is acceptable                                                     |
| Usage<br>Occasion | Home decor,Wedding Decoration,Wedding Favors,Decoration enhancement,                                                 |

This **glass candle jar**, in a soft and delicate pink color, creates a dreamy and romantic atmosphere, whether it is placed in the living room, bedroom or dining room of the home, it can instantly enhance the sense of art and warmth of the space

The large **glass candle jar** design not only extends the burning time, but also adds a sense of gravitas and luxury. Whether it is used as a daily decoration or as an ornament for festival celebrations, it can be perfectly integrated to show extraordinary taste.