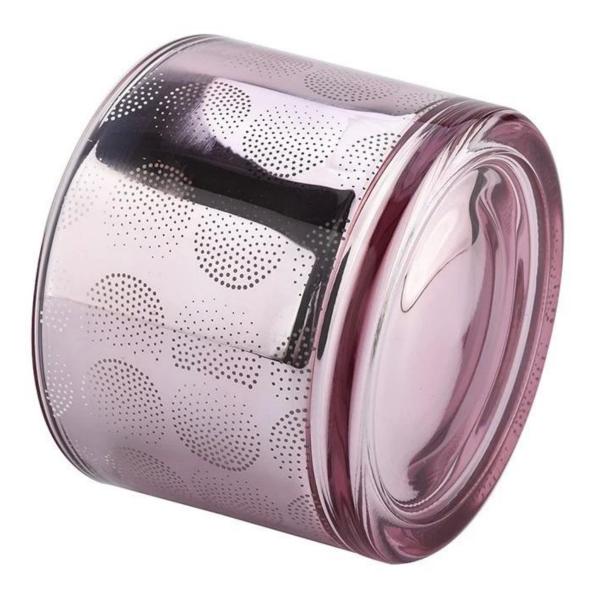

ime  | Within 35 days after the sample and order confirmed                                                                  |
| Payment<br>term   | 30% deposit by T/T in advance and the balance against the copy of B/L                                                |
| Shipment          | By sea, by air, by Express and your shipping agent is acceptable                                                     |
| Usage<br>Occasion | Home decor,Wedding Decoration,Wedding Favors,Decoration enhancement,                                                 |



This **glass candle jar**, in a soft and delicate pink color, creates a dreamy and romantic atmosphere, whether it is placed in the living room, bedroom or dining room of the home, it can instantly enhance the sense of art and warmth of the space



The large **glass candle jar** design not only extends the burning time, but also adds a sense of gravitas and luxury. Whether it is used as a daily decoration or as an ornament for festival celebrations, it can be perfectly integrated to show extraordinary taste.



Selected high quality glass material, high temperature resistance, not easy to break, to ensure safety during use. Smooth bottom design, even if it burns for a long time, it is not easy to dump, so that you can enjoy a good time.



Accessories - Lid



## Accessories - candle holder box

# CANDLE HOLDER BOX SIZE, LOGO, COLOR, LINING, SHAPE CAN BE CUSTOMIZED







# **Production and packaging**



# Quality testing



# Packing



# Pallet





#### Welcome to the sample room of **Sunny Glassware**



Here we bring together