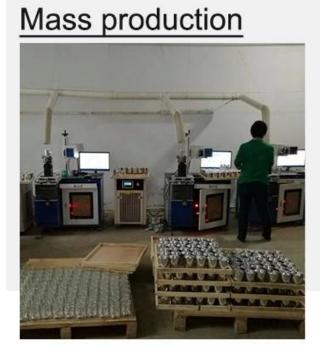

placed in the living room, bedroom or dining room of the home, it can instantly enhance the sense of art and warmth of the space



The large **glass candle jar** design not only extends the burning time, but also adds a sense of gravitas and luxury. Whether it is used as a daily decoration or as an ornament for festival celebrations, it can be perfectly integrated to show extraordinary taste.



Selected high quality glass material, high temperature resistance, not easy to break, to ensure safety during use. Smooth bottom design, even if it burns for a long time, it is not easy to dump, so that you can enjoy a good time.



Accessories - Lid



## Accessories - candle holder box

# CANDLE HOLDER BOX SIZE, LOGO, COLOR, LINING, SHAPE CAN BE CUSTOMIZED







# **Production and packaging**



# Quality testing



# Packing



# Pallet





#### Welcome to the sample room of **Sunny Glassware**



Here we bring together a total of **5000+** kinds of candle holder carefully designed and made, each candle holder reflects our persistent pursuit of quality and design.

# FAQ

1) Can you combine many items assorted in one container in my first order?

Yes, we can. But the quantity of each ordered item should reach our MOQ.

### 2) If any quality problem, how can you settle it for us?

When discharging the container, you need to inspect all the cargo. If any breakage or defect products were founded, you must take the pictures from the original carton. All the claims must be presented within 15 working days after discharging the container. This date is subject to the arrival time of