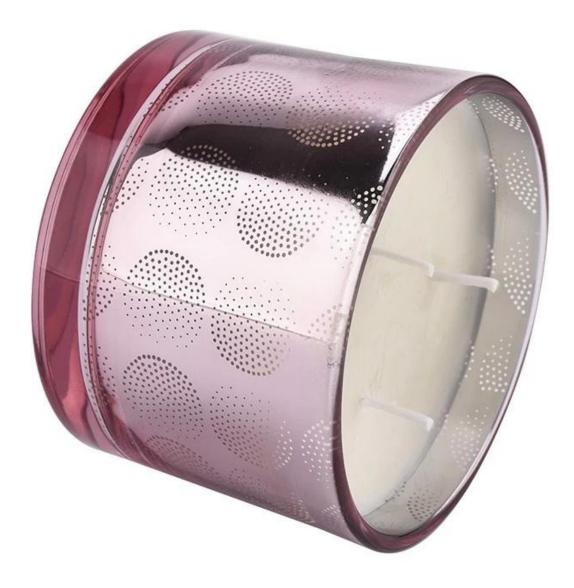

Selected high quality glass material, high temperature resistance, not easy to break, to ensure safety during use. Smooth bottom design, even if it burns for a long time, it is not easy to dump, so that you can enjoy a good time.