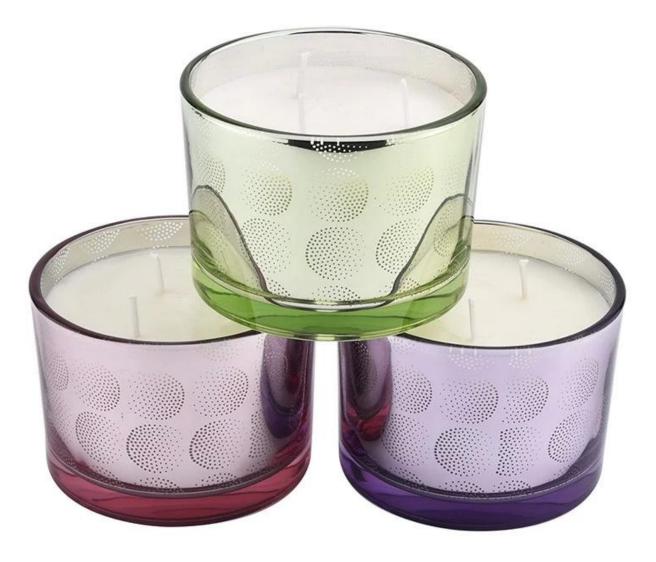

# Supplier 500ml custom three core pink large glass candle jar glass candle holder in bulk

This **glass candle jar**, in a soft and delicate pink color, creates a dreamy and romantic atmosphere, whether it is placed in the living room, bedroom or dining room of the home, it can instantly enhance the sense of art and warmth of the space

The large **glass candle jar** design not only extends the burning time, but also adds a sense of gravitas and luxury. Whether it is used as a daily decoration or as an ornament for festival celebrations, it can be perfectly integrated to show extraordinary taste.

Selected high quality glass material, high temperature resistance, not easy to break, to ensure safety during use. Smooth bottom design, even if it burns for a long time, it is not easy to dump, so that you can enjoy a good time.