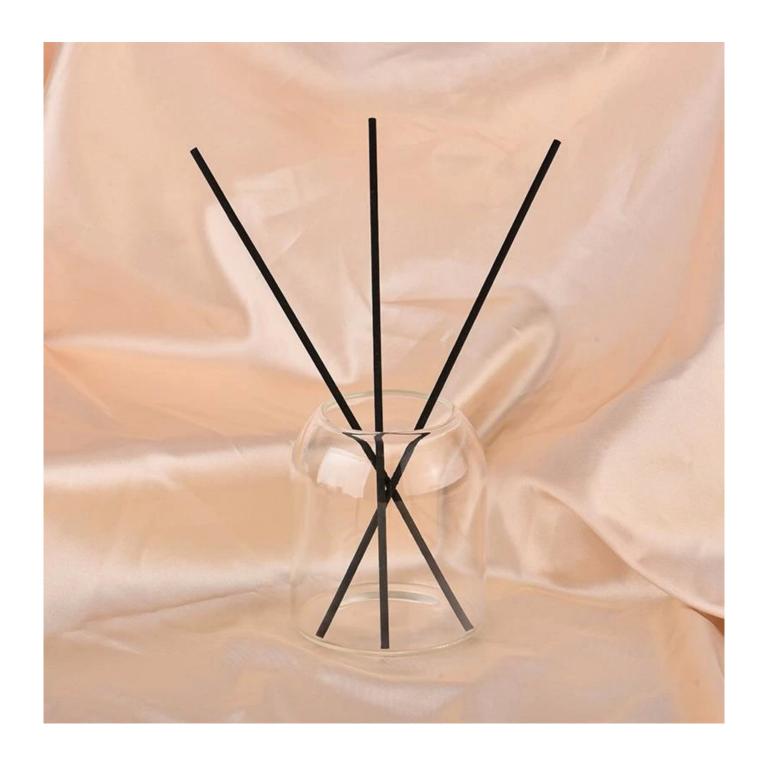

| Measure           | Item No:SGFD24091206 Top dia:58 mm Bottom dia: 89.5 mm Height: 100.5 mm Weight: 168 g Capacity:510 ml |
|-------------------|-------------------------------------------------------------------------------------------------------|
| Packing           | Normal packing, Individual gift box, PVC box, window box, color box, white box, etc                   |
| Delivery time     | Within 35 days after the sample and order confirmed                                                   |
| Payment term      | 30% deposit by T/T in advance and the balance against the copy of B/L                                 |
| Shipment          | By sea,by air,by Express and your shipping agent is acceptable                                        |
| Usage<br>Occasion | Home decor,Wedding Decoration,Wedding Favors,Decoration enhancement                                   |