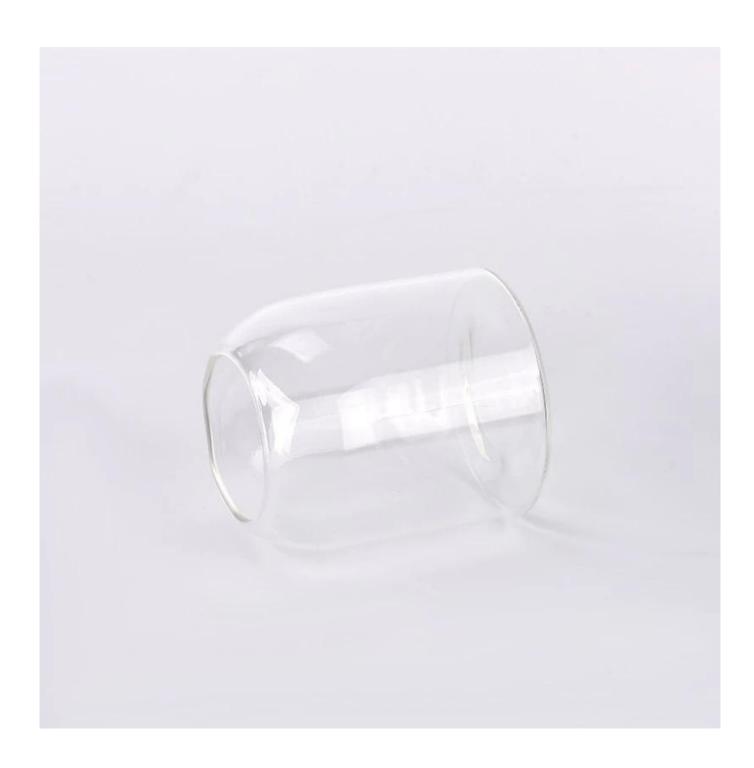

## Supplier 500ml clear round glass candle jar with home decor

Sunny Glasswares not only places  $\mathsf{OEM}$  /  $\mathsf{ODM}$  orders, but also helps many brands to start with product concepts.

| Measure           | Item No:SGFD24091206 Top dia:58 mm Bottom dia: 89.5 mm Height: 100.5 mm Weight: 168 g Capacity:510 ml |
|-------------------|-------------------------------------------------------------------------------------------------------|
| Packing           | Normal packing, Individual gift box, PVC box, window box, color box, white box, etc                   |
| Delivery time     | Within 35 days after the sample and order confirmed                                                   |
| Payment term      | 30% deposit by T/T in advance and the balance against the copy of B/L                                 |
| Shipment          | By sea,by air,by Express and your shipping agent is acceptable                                        |
| Usage<br>Occasion | Home decor,Wedding Decoration,Wedding Favors,Decoration enhancement                                   |