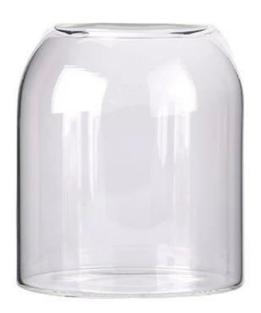

## Supplier 500ml clear round glass candle jar with home decor

Sunny Glasswares not only places  $\mathsf{OEM}$  /  $\mathsf{ODM}$  orders, but also helps many brands to start with product concepts.

| Measure           | Item No:SGFD24091206 Top dia:58 mm Bottom dia: 89.5 mm Height: 100.5 mm Weight: 168 g Capacity:510 ml |
|-------------------|-------------------------------------------------------------------------------------------------------|
| Packing           | Normal packing, Individual gift box, PVC box, window box, color box, white box, etc                   |
| Delivery time     | Within 35 days after the sample and order confirmed                                                   |
| Payment term      | 30% deposit by T/T in advance and the balance against the copy of B/L                                 |
| Shipment          | By sea,by air,by Express and your shipping agent is acceptable                                        |
| Usage<br>Occasion | Home decor,Wedding Decoration,Wedding Favors,Decoration enhancement                                   |