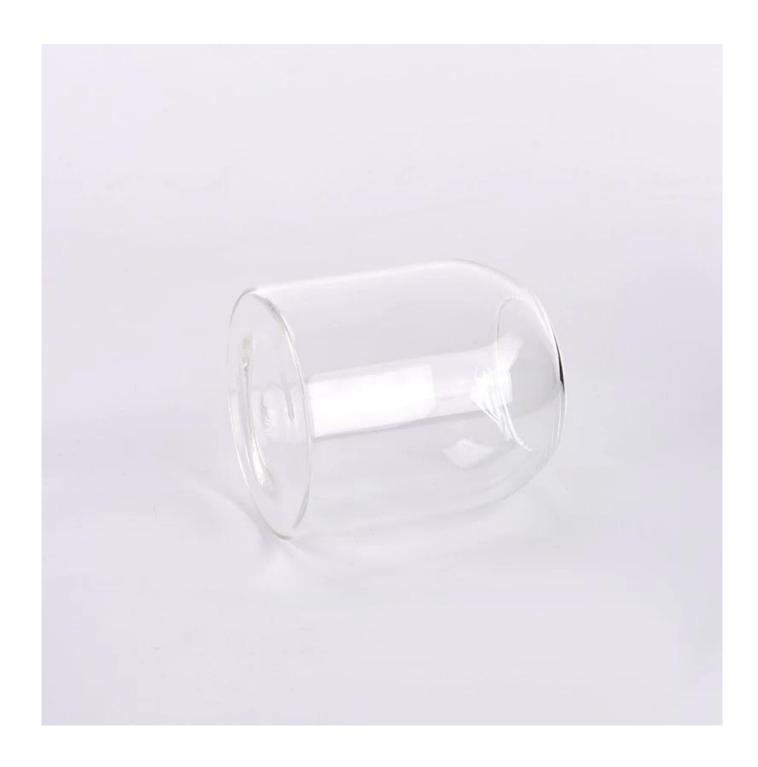

## Supplier 500ml clear round glass candle jar with home decor

Sunny Glasswares not only places  $\mathsf{OEM}$  /  $\mathsf{ODM}$  orders, but also helps many brands to start with product concepts.

| Measure           | Item No:SGFD24091206 Top dia:58 mm Bottom dia: 89.5 mm Height: 100.5 mm Weight: 168 g Capacity:510 ml |
|-------------------|-------------------------------------------------------------------------------------------------------|
| Packing           | Normal packing, Individual gift box, PVC box, window box, color box, white box, etc                   |
| Delivery time     | Within 35 days after the sample and order confirmed                                                   |
| Payment term      | 30% deposit by T/T in advance and the balance against the copy of B/L                                 |
| Shipment          | By sea,by air,by Express and your shipping agent is acceptable                                        |
| Usage<br>Occasion | Home decor,Wedding Decoration,Wedding Favors,Decoration enhancement                                   |