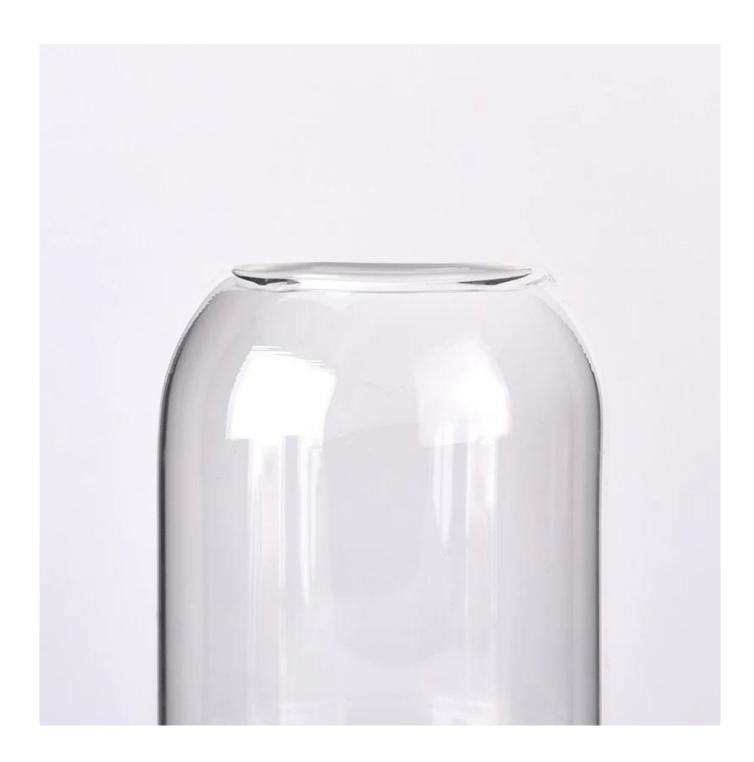

| Measure           | Item No:SGFD24091206 Top dia:58 mm Bottom dia: 89.5 mm Height: 100.5 mm Weight: 168 g Capacity:510 ml |
|-------------------|-------------------------------------------------------------------------------------------------------|
| Packing           | Normal packing, Individual gift box, PVC box, window box, color box, white box, etc                   |
| Delivery time     | Within 35 days after the sample and order confirmed                                                   |
| Payment term      | 30% deposit by T/T in advance and the balance against the copy of B/L                                 |
| Shipment          | By sea,by air,by Express and your shipping agent is acceptable                                        |
| Usage<br>Occasion | Home decor,Wedding Decoration,Wedding Favors,Decoration enhancement                                   |