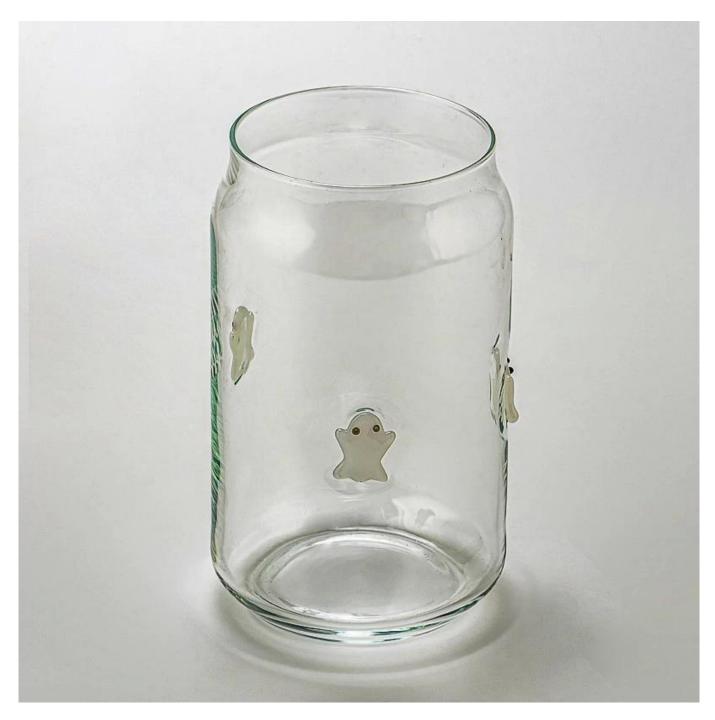

Add a playful touch to your candle collection with this unique <u>Glass Candle Holder</u>, featuring adorable white ghost decals around the sides.

Crafted from high-quality clear glass, its soda can shape adds a modern twist, perfect for Halloween decor or quirky year-round use.

Durable, charming, and eye-catching—this piece is sure to delight!

Crafted with precision and style, it's ideal for holding scented candles and creating a cozy, upscale atmosphere.

Whether used for home décor or luxury candle lines, this piece delivers both visual impact and refined craftsmanship.