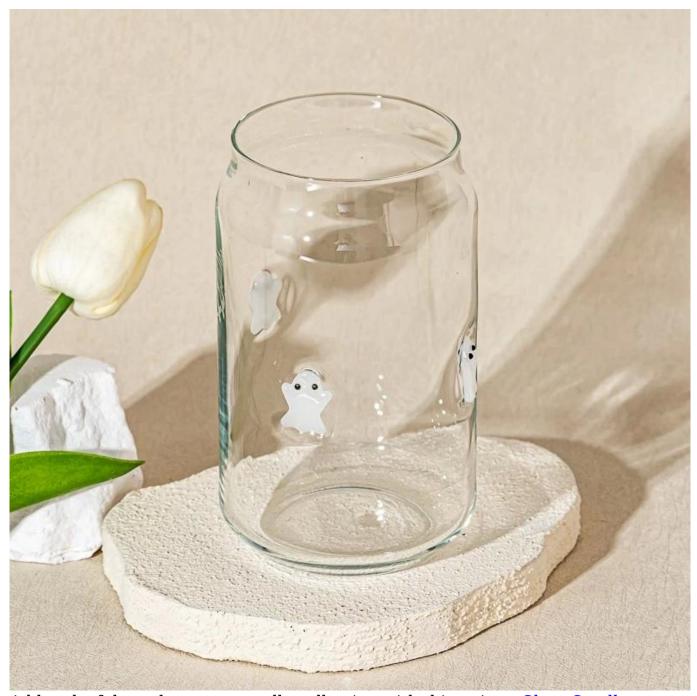

Add a playful touch to your candle collection with this unique <u>Glass Candle Holder</u>, featuring adorable white ghost decals around the sides.

Crafted from high-quality clear glass, its soda can shape adds a modern twist, perfect for Halloween decor or quirky year-round use.

Durable, charming, and eye-catching—this piece is sure to delight!

Crafted with precision and style, it's ideal for holding scented candles and creating a cozy, upscale atmosphere.

Whether used for home décor or luxury candle lines, this piece delivers both visual impact and refined craftsmanship.