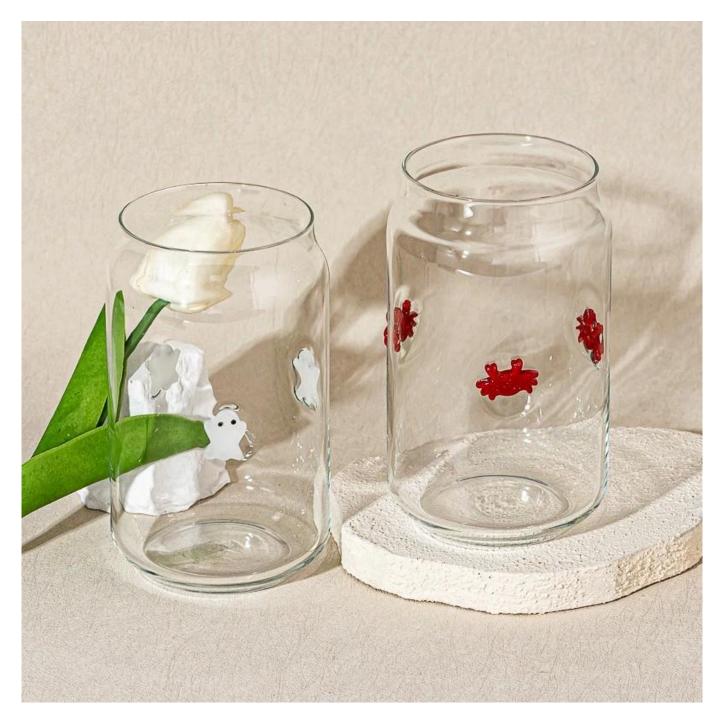

Add a playful touch to your candle collection with this unique <u>Glass Candle Holder</u>, featuring adorable white ghost decals around the sides.

Crafted from high-quality clear glass, its soda can shape adds a modern twist, perfect for Halloween decor or quirky year-round use.

Durable, charming, and eye-catching—this piece is sure to delight!

Crafted with precision and style, it's ideal for holding scented candles and creating a cozy, upscale atmosphere.

Whether used for home décor or luxury candle lines, this piece delivers both visual impact and refined craftsmanship.