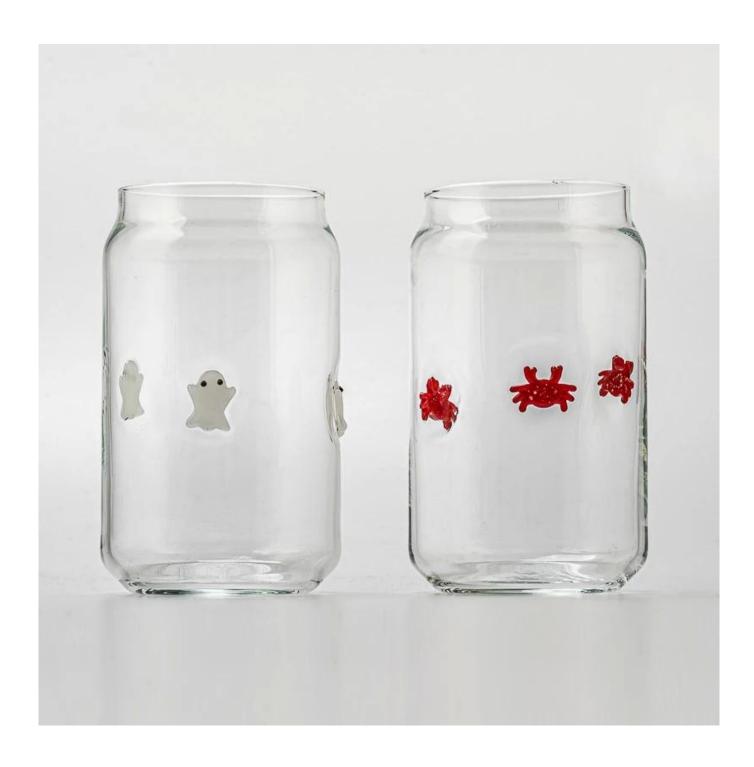

Add a playful touch to your candle collection with this unique <u>Glass Candle Holder</u>, featuring adorable white ghost decals around the sides.

Crafted from high-quality clear glass, its soda can shape adds a modern twist, perfect for Halloween decor or quirky year-round use.