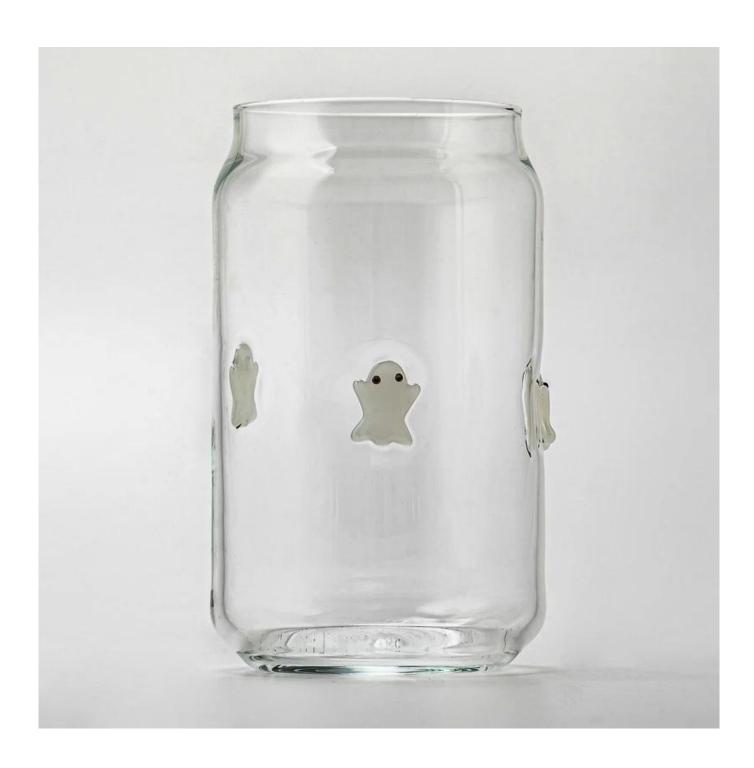

Add a playful touch to your candle collection with this unique <u>Glass Candle Holder</u>, featuring adorable white ghost decals around the sides.

Crafted from high-quality clear glass, its soda can shape adds a modern twist, perfect for Halloween decor or quirky year-round use.

Durable, charming, and eye-catching—this piece is sure to delight!

Crafted with precision and style, it's ideal for holding scented candles and creating a cozy, upscale atmosphere.

Whether used for home décor or luxury candle lines, this piece delivers both visual impact and refined craftsmanship.