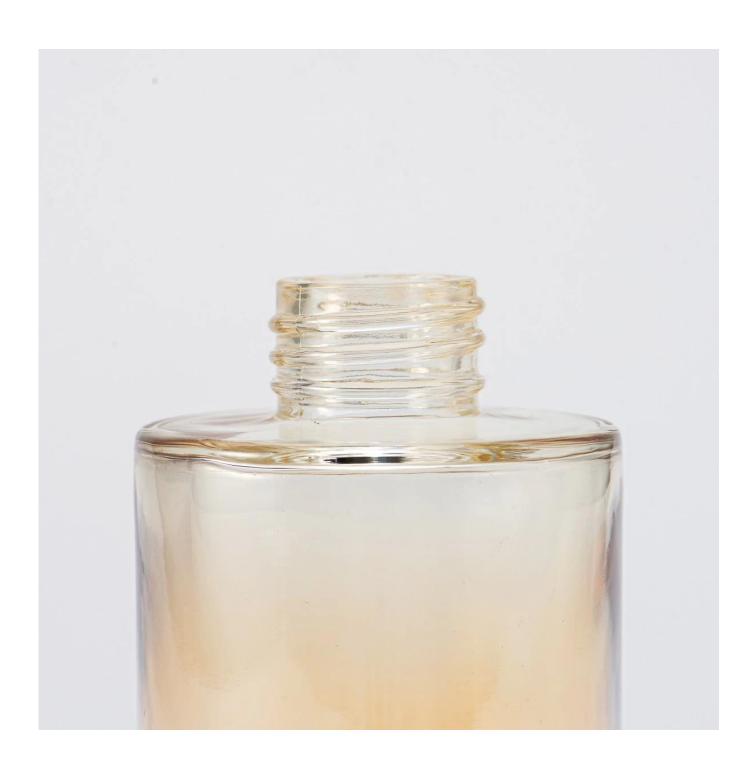

## Supplier 4oz straight aroma glass perfume bottle diffuser bottle with reed and sticks

Sunny Glasswares not only puts  $\mathsf{OEM}$  /  $\mathsf{ODM}$  orders, but also helps many brands starting with the concepts of the product.

| Sample time         | 1. 5 days if there is a shape and size of the glass 2. 15 days, if you need new shapes and glass size |
|---------------------|-------------------------------------------------------------------------------------------------------|
| To measure          | ITop dia: 26.5 mm<br>Bottom dia: 60 mm<br>Height: 98 mm<br>Weight: 200 g<br>Capacity: 150 ml          |
| Packaging           | Normal packaging, single gift box, pvc box, window box, color box, white box, etc.                    |
| Delivery time       | Within 35 days from the confirmation of the sample and the order                                      |
| Payment term        | 30% deposit by T/T in advance and the balance with respect to the copy of B/L                         |
| Shipping            | By sea, by air, by Express and your shipping agent is acceptable                                      |
| Opportunity for use | Home furnishings, wedding decoration, favors, improvement of decoration                               |