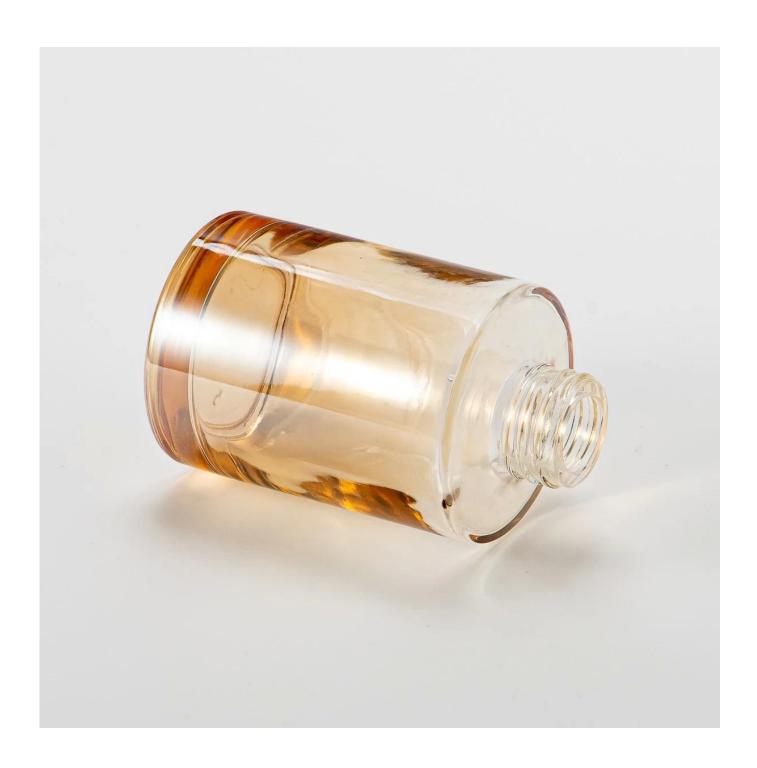

## Supplier 4oz straight aroma glass perfume bottle diffuser bottle with reed and sticks

Sunny Glasswares not only puts  $\mathsf{OEM}$  /  $\mathsf{ODM}$  orders, but also helps many brands starting with the concepts of the product.

| Sample time         | 1. 5 days if there is a shape and size of the glass 2. 15 days, if you need new shapes and glass size |
|---------------------|-------------------------------------------------------------------------------------------------------|
| To measure          | ITop dia: 26.5 mm<br>Bottom dia: 60 mm<br>Height: 98 mm<br>Weight: 200 g<br>Capacity: 150 ml          |
| Packaging           | Normal packaging, single gift box, pvc box, window box, color box, white box, etc.                    |
| Delivery time       | Within 35 days from the confirmation of the sample and the order                                      |
| Payment term        | 30% deposit by T/T in advance and the balance with respect to the copy of B/L                         |
| Shipping            | By sea, by air, by Express and your shipping agent is acceptable                                      |
| Opportunity for use | Home furnishings, wedding decoration, favors, improvement of decoration                               |