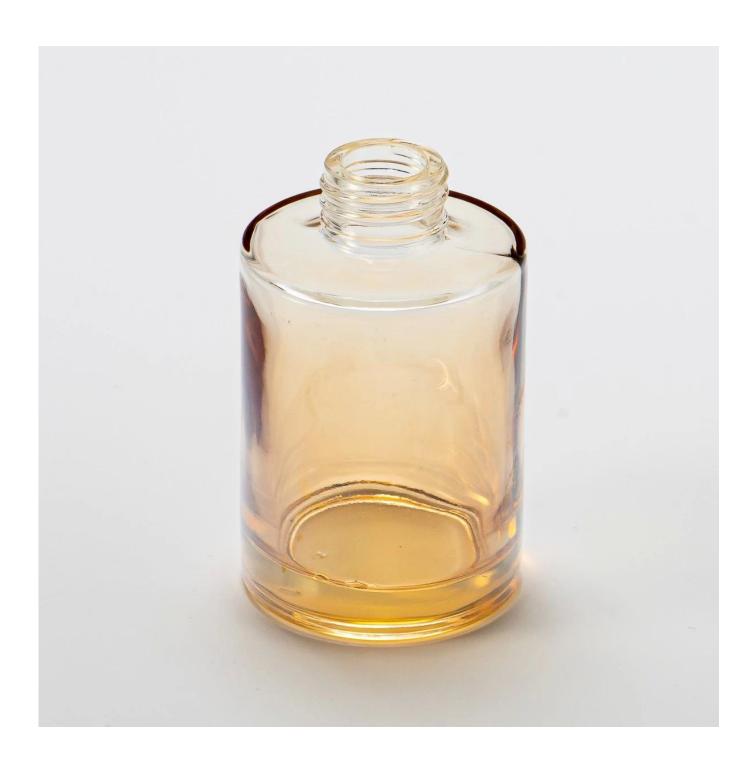

## Supplier 4oz straight aroma glass perfume bottle diffuser bottle with reed and sticks

Sunny Glasswares not only puts  $\mathsf{OEM}$  /  $\mathsf{ODM}$  orders, but also helps many brands starting with the concepts of the product.

| Sample time         | 1. 5 days if there is a shape and size of the glass 2. 15 days, if you need new shapes and glass size |
|---------------------|-------------------------------------------------------------------------------------------------------|
| To measure          | ITop dia: 26.5 mm<br>Bottom dia: 60 mm<br>Height: 98 mm<br>Weight: 200 g<br>Capacity: 150 ml          |
| Packaging           | Normal packaging, single gift box, pvc box, window box, color box, white box, etc.                    |
| Delivery time       | Within 35 days from the confirmation of the sample and the order                                      |
| Payment term        | 30% deposit by T/T in advance and the balance with respect to the copy of B/L                         |
| Shipping            | By sea, by air, by Express and your shipping agent is acceptable                                      |
| Opportunity for use | Home furnishings, wedding decoration, favors, improvement of decoration                               |