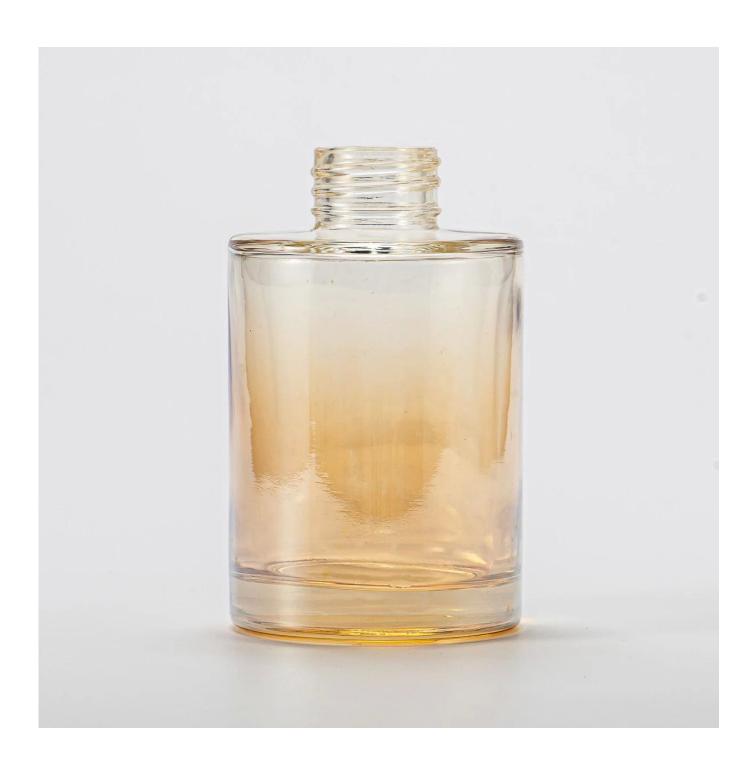

## Supplier 4oz straight aroma glass perfume bottle diffuser bottle with reed and sticks

Sunny Glasswares not only puts  $\mathsf{OEM}$  /  $\mathsf{ODM}$  orders, but also helps many brands starting with the concepts of the product.

| Sample time         | 1. 5 days if there is a shape and size of the glass 2. 15 days, if you need new shapes and glass size |
|---------------------|-------------------------------------------------------------------------------------------------------|
| To measure          | ITop dia: 26.5 mm<br>Bottom dia: 60 mm<br>Height: 98 mm<br>Weight: 200 g<br>Capacity: 150 ml          |
| Packaging           | Normal packaging, single gift box, pvc box, window box, color box, white box, etc.                    |
| Delivery time       | Within 35 days from the confirmation of the sample and the order                                      |
| Payment term        | 30% deposit by T/T in advance and the balance with respect to the copy of B/L                         |
| Shipping            | By sea, by air, by Express and your shipping agent is acceptable                                      |
| Opportunity for use | Home furnishings, wedding decoration, favors, improvement of decoration                               |