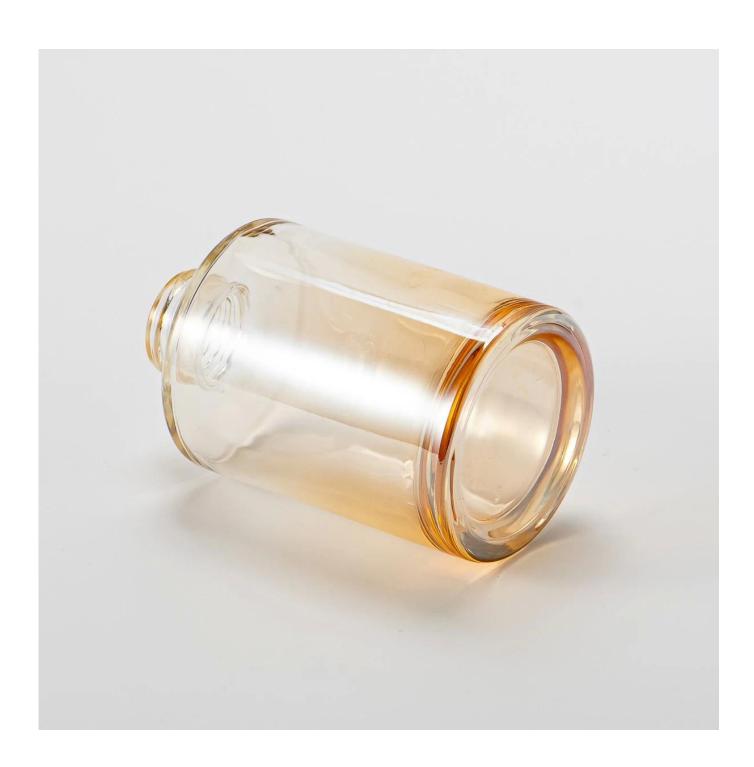

## Supplier 4oz straight aroma glass perfume bottle diffuser bottle with reed and sticks

Sunny Glasswares not only puts  $\mathsf{OEM}$  /  $\mathsf{ODM}$  orders, but also helps many brands starting with the concepts of the product.

| Sample time         | 1. 5 days if there is a shape and size of the glass 2. 15 days, if you need new shapes and glass size |
|---------------------|-------------------------------------------------------------------------------------------------------|
| To measure          | ITop dia: 26.5 mm<br>Bottom dia: 60 mm<br>Height: 98 mm<br>Weight: 200 g<br>Capacity: 150 ml          |
| Packaging           | Normal packaging, single gift box, pvc box, window box, color box, white box, etc.                    |
| Delivery time       | Within 35 days from the confirmation of the sample and the order                                      |
| Payment term        | 30% deposit by T/T in advance and the balance with respect to the copy of B/L                         |
| Shipping            | By sea, by air, by Express and your shipping agent is acceptable                                      |
| Opportunity for use | Home furnishings, wedding decoration, favors, improvement of decoration                               |