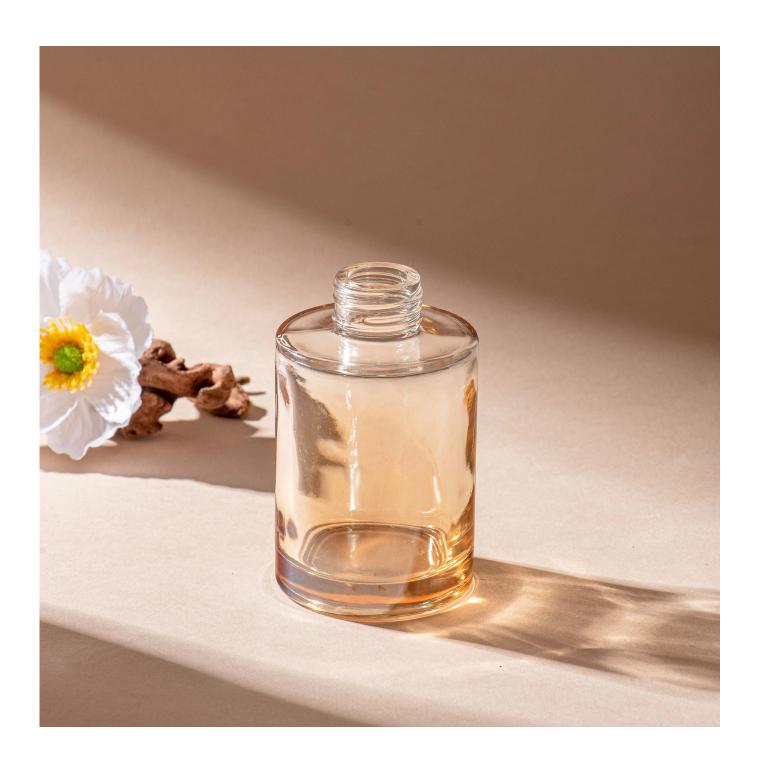

| Sample time         | 1. 5 days if there is a shape and size of the glass 2. 15 days, if you need new shapes and glass size |
|---------------------|-------------------------------------------------------------------------------------------------------|
| To measure          | ITop dia: 26.5 mm<br>Bottom dia: 60 mm<br>Height: 98 mm<br>Weight: 200 g<br>Capacity: 150 ml          |
| Packaging           | Normal packaging, single gift box, pvc box, window box, color box, white box, etc.                    |
| Delivery time       | Within 35 days from the confirmation of the sample and the order                                      |
| Payment term        | 30% deposit by T/T in advance and the balance with respect to the copy of B/L                         |
| Shipping            | By sea, by air, by Express and your shipping agent is acceptable                                      |
| Opportunity for use | Home furnishings, wedding decoration, favors, improvement of decoration                               |