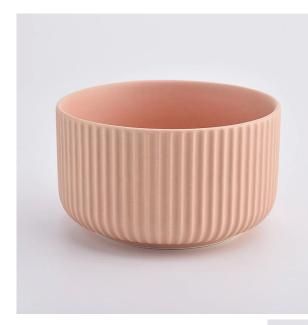

## Flexible size design can be expanded quickly Your market

Top dia: 115 mm Bottom dia: 85 mm Height: 65 mm Weight: 322 g Capacity: 440 ml

We translate your ideas into creative spices products, we sell yourself in the local market.

## feature of product

 High quality home decorative glass incense bottle.
Applicable to hotel, wedding, etc.
Meet the function of ASTM test products.