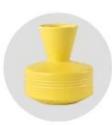

## Flexible size design can be expanded quickly Your market

Top dia: 115 mm Bottom dia: 85 mm Height: 65 mm Weight: 322 g Capacity: 440 ml

We translate your ideas into creative spices products, we sell yourself in the local market.