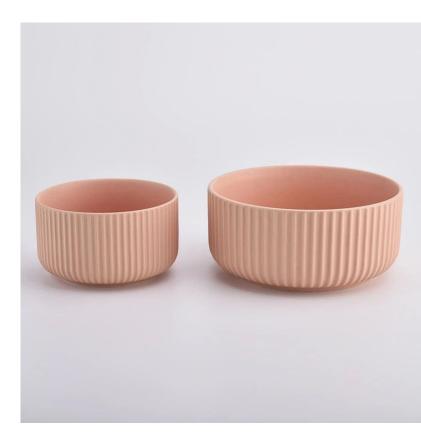

## Flexible size design can be expanded quickly Your market

Top dia: 115 mm Bottom dia: 85 mm Height: 65 mm Weight: 322 g Capacity: 440 ml

We translate your ideas into creative spices products, we sell yourself in the local market.

## Let you choose

1. Various drawings and sizes are available.

 Any painted, cutting, plating, laser model processing tool.
Shrink film, color gift box, white gift box and other special packaging.
We have a quality control committee.
We have seminars and professional warehouses to ensure delivery time.