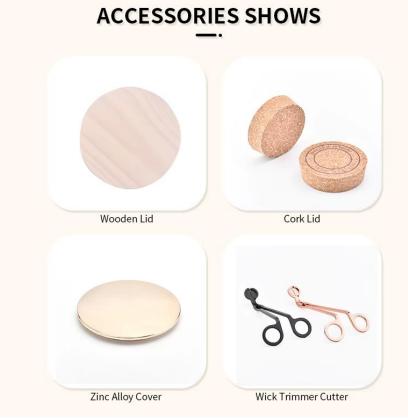

#### Q3: What kind of lids you can offer?

We can provide lids in different materials like glass, ceramic, metal, wood, concrete and plastic ect.