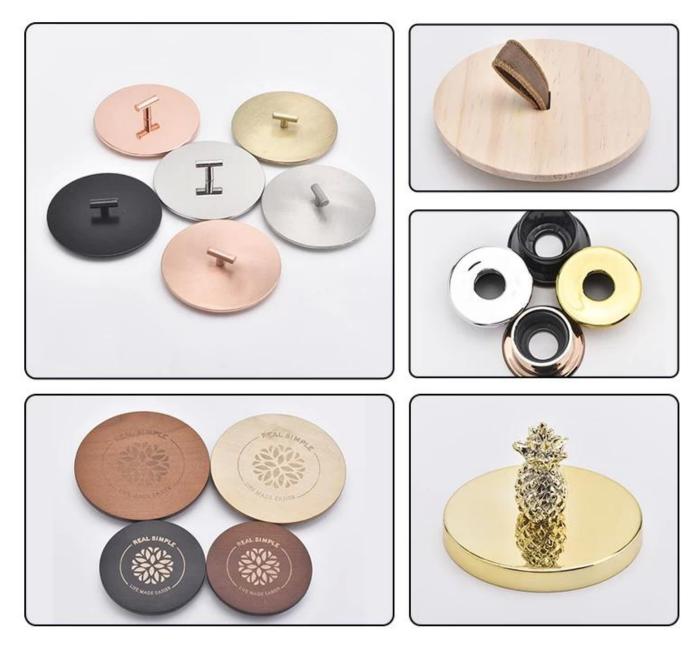

#### Q3: What kind of lids you can offer?

We can provide lids in different materials like glass, ceramic, metal, wood, concrete and plastic ect.

## **DEEP PROCESSING**

Electroplating

Solid color glaze

Hand painting

**Decal Printing** 

Stamping

Transmutation glaze Screen Printing

Water Transfer Printing