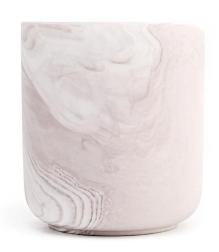

# The design of flexible sizes can be quickly expanded Your market

Top Dia.: 87mm

Lower diameter: 49 mm

Height: 101mm. Capacity: 440ml. Weight: 286g

We translate your ideas into creative spice products, we sell you in the local market.

#### characteristic of the product

- 1. bottle of incense in decorative glass for the high quality house.
- 2. applicable to hotels, wedding, etc.
- 3. Meet the function of ASTM test products.