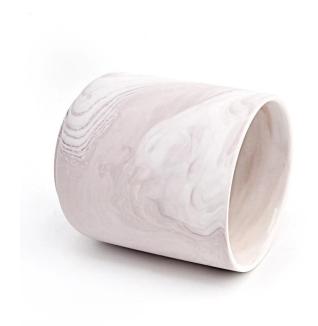

# The design of flexible sizes can be quickly expanded Your market

Top Dia.: 87mm

Lower diameter: 49 mm

Height: 101mm. Capacity: 440ml. Weight: 286g

We translate your ideas into creative spice products, we sell you in the local market.

#### characteristic of the product

- 1. bottle of incense in decorative glass for the high quality house.
- 2. applicable to hotels, wedding, etc.
- 3. Meet the function of ASTM test products.