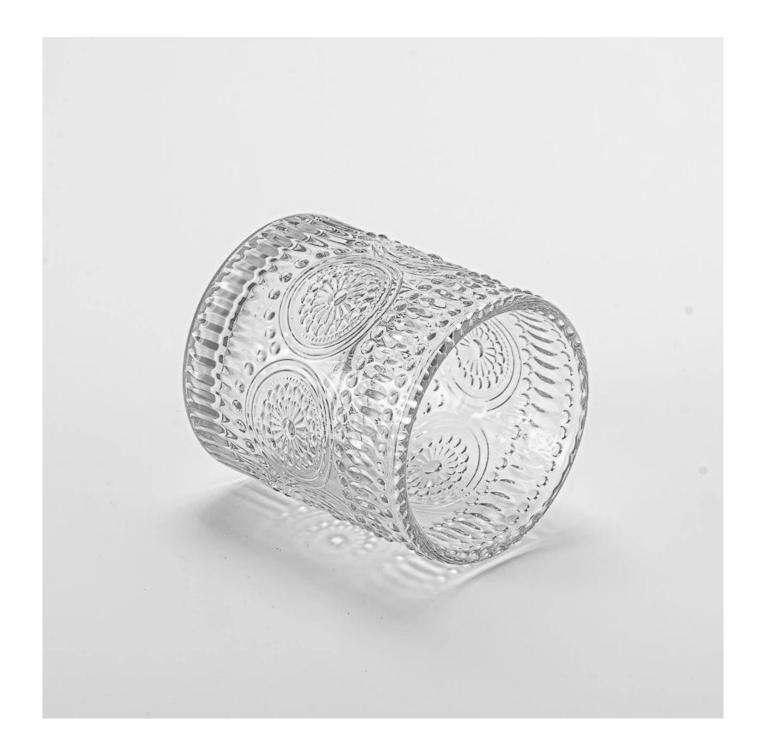

ays<br>* OEM/ODM orders welcome     | * Ensure qualified mass products<br>* Flexible custom design supports                                            |
| 5. <u>Design</u>       | * Strong design team<br>* 15 new items release monthly        | * Unique design<br>*<br>Improve your market competitive power                                                    |
| 6. <u>Capacity</u>     |                                                               | * To meet your mass orders<br>* Shorten the delivery lead time                                                   |
| 7. <u>Logistics</u>    | We have our own                                               | * Seamless communication<br>* Avoid too many contact points<br>* Streamline management<br>* Save cost indirectly |

### **Product Pictures**













# MAIN PRODUCTS



### **Quality Control**

# Sunny Glassware follow ANSI/ASQ Z1.4-2008 Quality Control System strictly as following to prevent defective candle holders before delivery.

### \* 4 rounds inspection procedure

- (1). Inspect all raw materials before producing.
- (2). Check the mass produced sample comparing to client's signed sample.
- (3). Inspect semi-products during production
- (4). Check the finish products and the package before and after sending the warehouse.

### \* 6 main check points

- (1). Workmanship appearance
- (2). Quantity
- (3). Style, material, color
- (3). Packing & Loading
- (4). Marking/Label

## (5). Data measurement/function/field test

(6). Made by skilled workers



## Packaging

# PACKING

We have Normal packing, PVC box Window box,carto