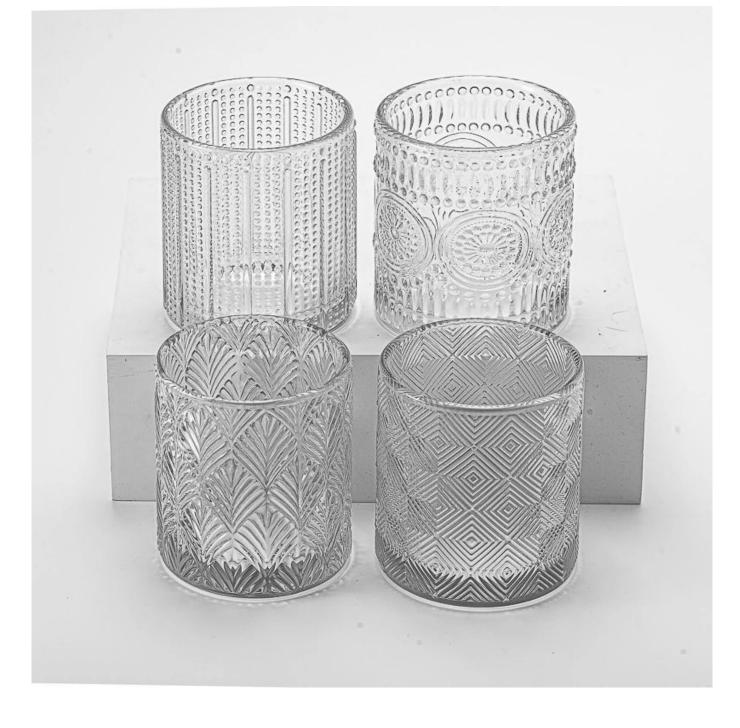

>* OEM/ODM orders welcome     | * Ensure qualified mass products<br>* Flexible custom design supports                                            |
| 5. <u>Design</u>       | * Strong design team<br>* 15 new items release monthly        | * Unique design<br>*<br>Improve your market competitive power                                                    |
| 6. <u>Capacity</u>     |                                                               | * To meet your mass orders<br>* Shorten the delivery lead time                                                   |
| 7. <u>Logistics</u>    | We have our own                                               | * Seamless communication<br>* Avoid too many contact points<br>* Streamline management<br>* Save cost indirectly |

### **Product Pictures**













# MAIN PRODUCTS



### **Quality Control**

# Sunny Glassware follow ANSI/ASQ Z1.4-2008 Quality Control System strictly as following to prevent defective candle holders before delivery.

### \* 4 rounds inspection procedure

- (1). Inspect all raw materials before producing.
- (2). Check the mass produced sample comparing to client's signed sample.
- (3). Inspect semi-products during production
- (4). Check the finish products and the package before and after sending the warehouse.

### \* 6 main check points

- (1). Workmanship appearance
- (2). Quantity
- (3). Style, material, color
- (3). Packing & Loading
- (4). Marking/Label

## (5). Data measurement/function/field test

(6). Made by skilled workers



## Packaging

# PACKING

We have Normal packing, PVC box Window box,carton box,