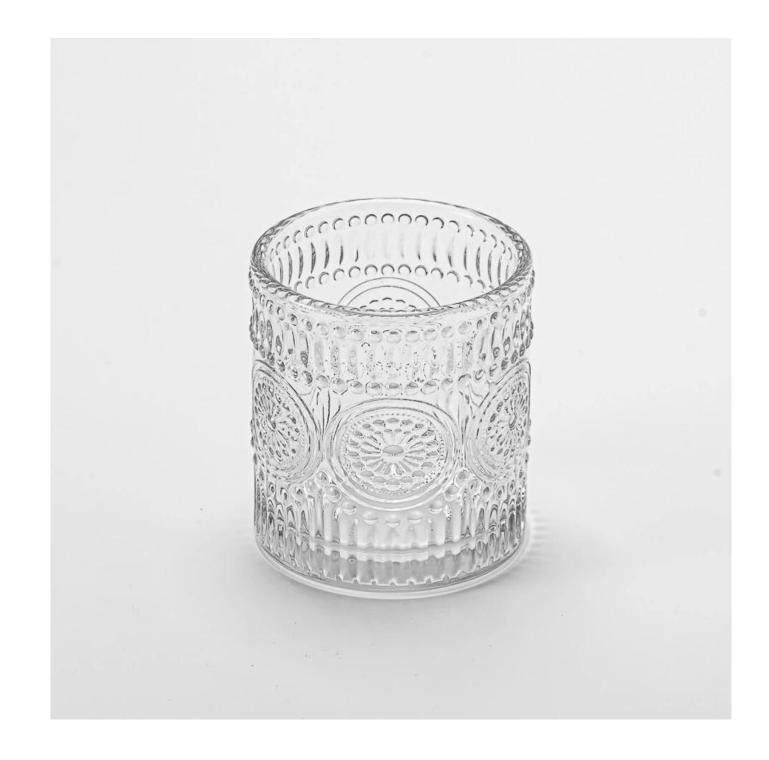

days<br>* OEM/ODM orders welcome     | * Ensure qualified mass products<br>* Flexible custom design supports                                            |
| 5. <u>Design</u>       | * Strong design team<br>* 15 new items release monthly        | * Unique design<br>*<br>Improve your market competitive power                                                    |
| 6. <u>Capacity</u>     |                                                               | * To meet your mass orders<br>* Shorten the delivery lead time                                                   |
| 7. <u>Logistics</u>    | We have our own                                               | * Seamless communication<br>* Avoid too many contact points<br>* Streamline management<br>* Save cost indirectly |

### **Product Pictures**













# MAIN PRODUCTS



### **Quality Control**

# Sunny Glassware follow ANSI/ASQ Z1.4-2008 Quality Control System strictly as following to prevent defective candle holders before delivery.

### \* 4 rounds inspection procedure

- (1). Inspect all raw materials before producing.
- (2). Check the mass produced sample comparing to client's signed sample.
- (3). Inspect semi-products during production
- (4). Check the finish products and the package before and after sending the warehouse.

### \* 6 main check points

- (1). Workmanship appearance
- (2). Quantity
- (3). Style, material, color
- (3). Packing & Loading
- (4). Marking/Label

## (5). Data measurement/function/field test

(6). Made by skilled workers



## Packaging

# PACKING

We have Normal packing, PVC box Window box,car