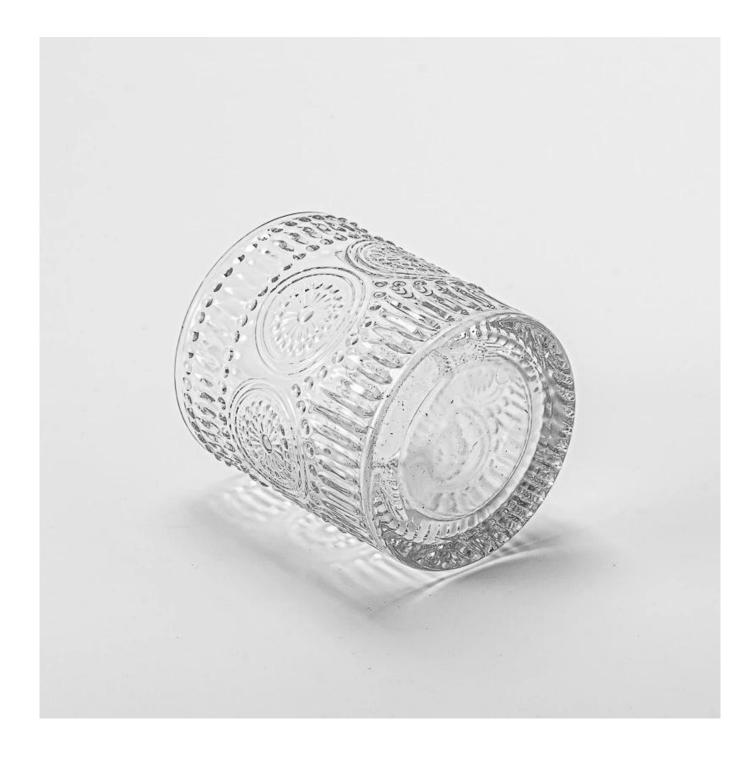

br>* OEM/ODM orders welcome     | * Ensure qualified mass products<br>* Flexible custom design supports                                            |
| 5. <u>Design</u>       | * Strong design team<br>* 15 new items release monthly        | * Unique design<br>*<br>Improve your market competitive power                                                    |
| 6. <u>Capacity</u>     |                                                               | * To meet your mass orders<br>* Shorten the delivery lead time                                                   |
| 7. <u>Logistics</u>    | We have our own                                               | * Seamless communication<br>* Avoid too many contact points<br>* Streamline management<br>* Save cost indirectly |

### **Product Pictures**













# MAIN PRODUCTS



### **Quality Control**

# Sunny Glassware follow ANSI/ASQ Z1.4-2008 Quality Control System strictly as following to prevent defective candle holders before delivery.

### \* 4 rounds inspection procedure

- (1). Inspect all raw materials before producing.
- (2). Check the mass produced sample comparing to client's signed sample.
- (3). Inspect semi-products during production
- (4). Check the finish products and the package before and after sending the warehouse.

### \* 6 main check points

- (1). Workmanship appearance
- (2). Quantity
- (3). Style, material, color
- (3). Packing & Loading
- (4). Marking/Label

## (5). Data measurement/function/field test

(6). Made by skilled workers



## Packaging

# PACKING

We have Normal packing, PVC box Window box,carton bo