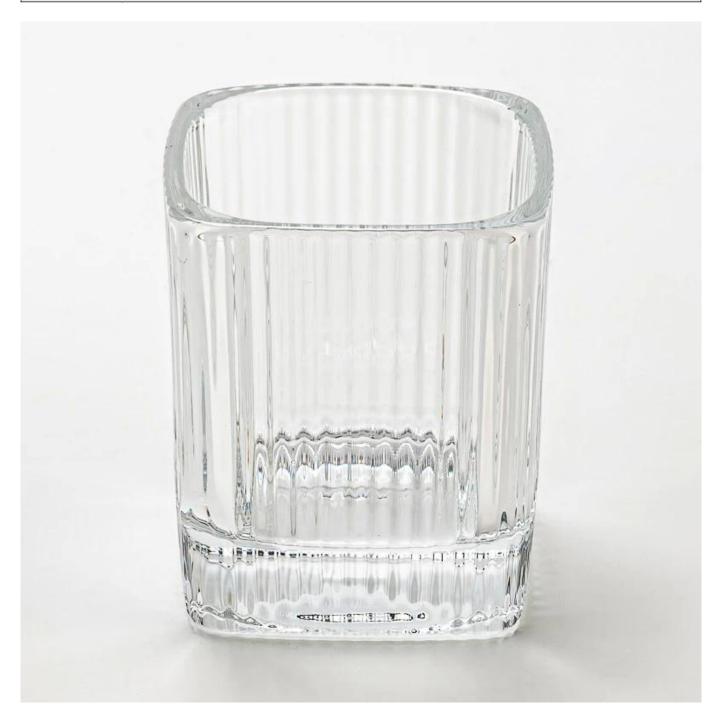

# square shape glass candle vessel with stripe

Sunny Glasswares not only places OEM / ODM orders, but also helps many brands to start with product concepts.

## Why choose Sunny.

| product name | Supplier 250ml square shape glass candle vessel with strip                                                           |
|--------------|----------------------------------------------------------------------------------------------------------------------|
|              | <ol> <li>5 days if there is glass shape and size</li> <li>15 days, if you need new shapes and sizes glass</li> </ol> |
| Measure      | Top dia: 76*76mm<br>Bottom dia: 69*69mm<br>Height: 88mm<br>Weight: 414g<br>Capacity: 247ml                           |