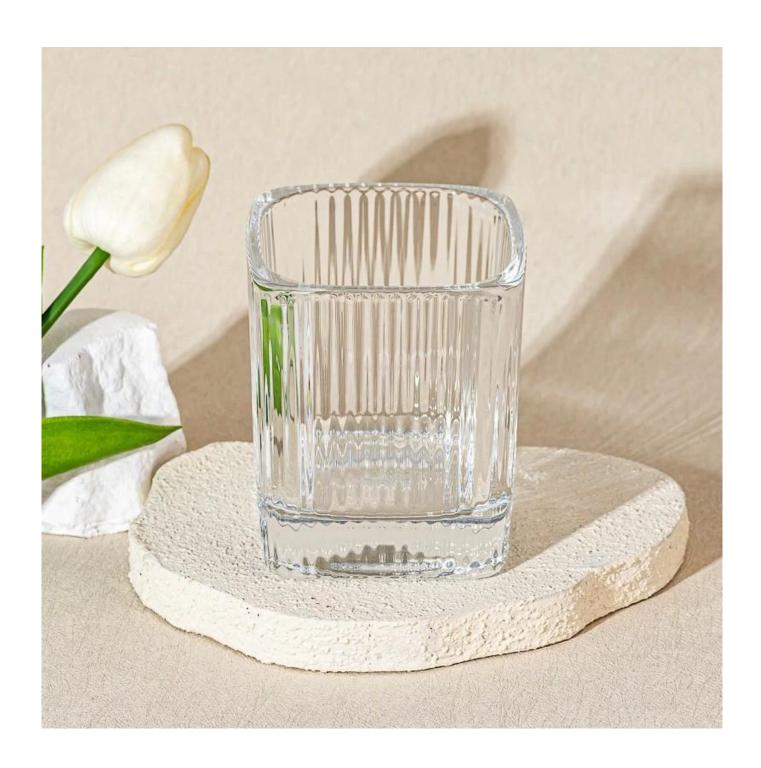

# square shape glass candle vessel with stripe

Sunny Glasswares not only places OEM / ODM orders, but also helps many brands to start with product concepts.

## Why choose Sunny.

| product name | Supplier 250ml square shape glass candle vessel with strip                                                           |
|--------------|----------------------------------------------------------------------------------------------------------------------|
|              | <ol> <li>5 days if there is glass shape and size</li> <li>15 days, if you need new shapes and sizes glass</li> </ol> |
| Measure      | Top dia: 76*76mm<br>Bottom dia: 69*69mm<br>Height: 88mm<br>Weight: 414g<br>Capacity: 247ml                           |