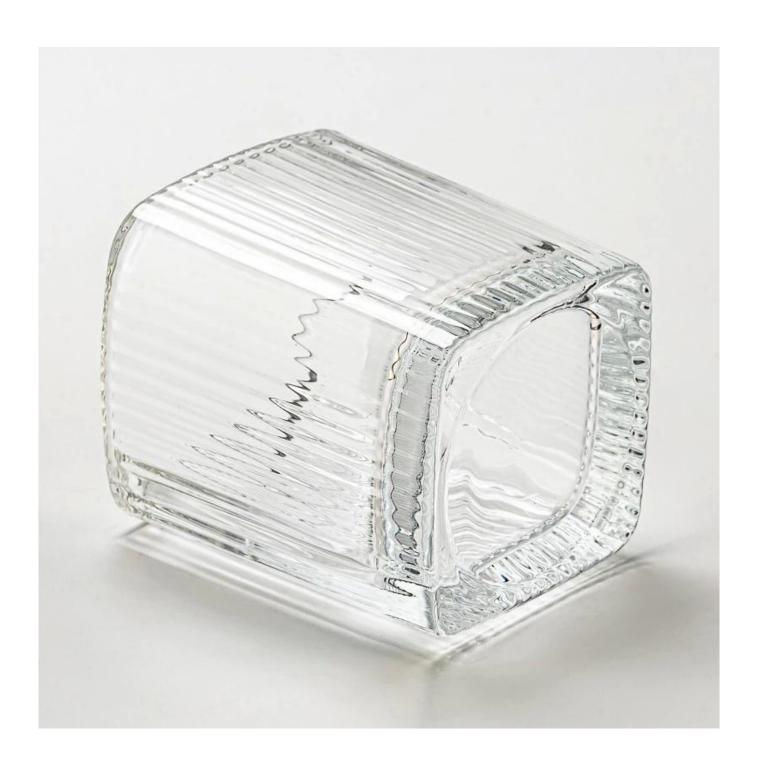

# square shape glass candle vessel with stripe

Sunny Glasswares not only places OEM / ODM orders, but also helps many brands to start with product concepts.

## Why choose Sunny.

| product name | Supplier 250ml square shape glass candle vessel with strip                                                           |
|--------------|----------------------------------------------------------------------------------------------------------------------|
|              | <ol> <li>5 days if there is glass shape and size</li> <li>15 days, if you need new shapes and sizes glass</li> </ol> |
| Measure      | Top dia: 76*76mm<br>Bottom dia: 69*69mm<br>Height: 88mm<br>Weight: 414g<br>Capacity: 247ml                           |