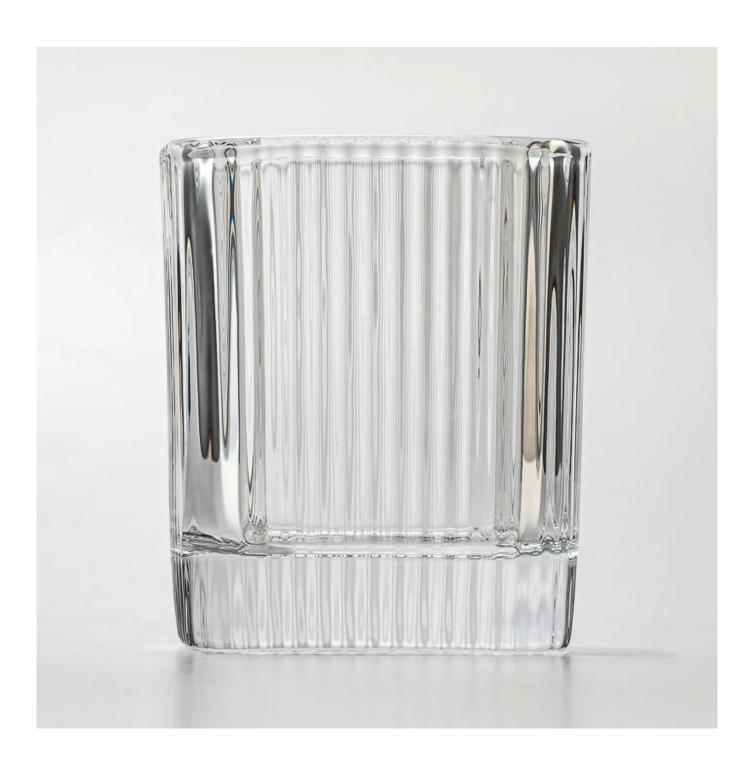

# square shape glass candle vessel with stripe

Sunny Glasswares not only places OEM / ODM orders, but also helps many brands to start with product concepts.

## Why choose Sunny.

| product name | Supplier 250ml square shape glass candle vessel with strip                                                           |
|--------------|----------------------------------------------------------------------------------------------------------------------|
|              | <ol> <li>5 days if there is glass shape and size</li> <li>15 days, if you need new shapes and sizes glass</li> </ol> |
| Measure      | Top dia: 76*76mm<br>Bottom dia: 69*69mm<br>Height: 88mm<br>Weight: 414g<br>Capacity: 247ml                           |