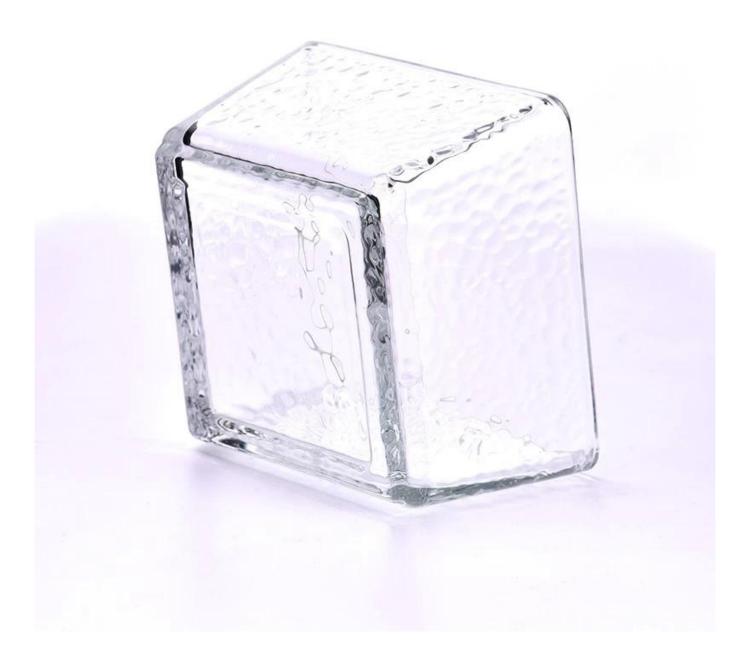

days<br>* OEM/ODM orders welcome     | * Ensure qualified mass products<br>* Flexible custom design supports                                            |
| 5. <u>Design</u>       | * Strong design team<br>* 15 new items release monthly        | * Unique design<br>*<br>Improve your market competitive power                                                    |
| 6. <u>Capacity</u>     |                                                               | * To meet your mass orders<br>* Shorten the delivery lead time                                                   |
| 7. <u>Logistics</u>    | We have our own                                               | * Seamless communication<br>* Avoid too many contact points<br>* Streamline management<br>* Save cost indirectly |

### **Product Pictures**















# MAIN PRODUCTS



### **Quality Control**

# Sunny Glassware follow ANSI/ASQ Z1.4-2008 Quality Control System strictly as following to prevent defective candle holders before delivery.

### \* 4 rounds inspection procedure

- (1). Inspect all raw materials before producing.
- (2). Check the mass produced sample comparing to client's signed sample.
- (3). Inspect semi-products during production
- (4). Check the finish products and the package before and after sending the warehouse.

### \* 6 main check points

- (1). Workmanship appearance
- (2). Quantity
- (3). Style, material, color
- (3). Packing & Loading
- (4). Marking/Label

## (5). Data measurement/function/field test

(6). Made by skilled workers



## Packaging

# PACKING

We have Normal packing, PVC box Window box,c