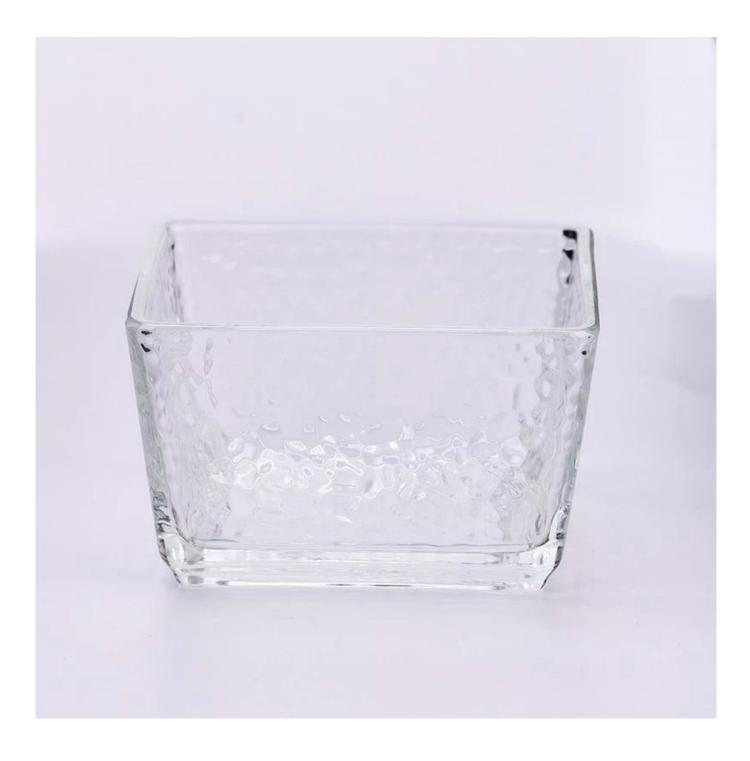

ays<br>* OEM/ODM orders welcome     | * Ensure qualified mass products<br>* Flexible custom design supports                                            |
| 5. <u>Design</u>       | * Strong design team<br>* 15 new items release monthly        | * Unique design<br>*<br>Improve your market competitive power                                                    |
| 6. <u>Capacity</u>     |                                                               | * To meet your mass orders<br>* Shorten the delivery lead time                                                   |
| 7. <u>Logistics</u>    | We have our own                                               | * Seamless communication<br>* Avoid too many contact points<br>* Streamline management<br>* Save cost indirectly |

### **Product Pictures**















# MAIN PRODUCTS



### **Quality Control**

# Sunny Glassware follow ANSI/ASQ Z1.4-2008 Quality Control System strictly as following to prevent defective candle holders before delivery.

### \* 4 rounds inspection procedure

- (1). Inspect all raw materials before producing.
- (2). Check the mass produced sample comparing to client's signed sample.
- (3). Inspect semi-products during production
- (4). Check the finish products and the package before and after sending the warehouse.

### \* 6 main check points

- (1). Workmanship appearance
- (2). Quantity
- (3). Style, material, color
- (3). Packing & Loading
- (4). Marking/Label

## (5). Data measurement/function/field test

(6). Made by skilled workers



## Packaging

# PACKING

We have Normal packing, PVC box Window box,car