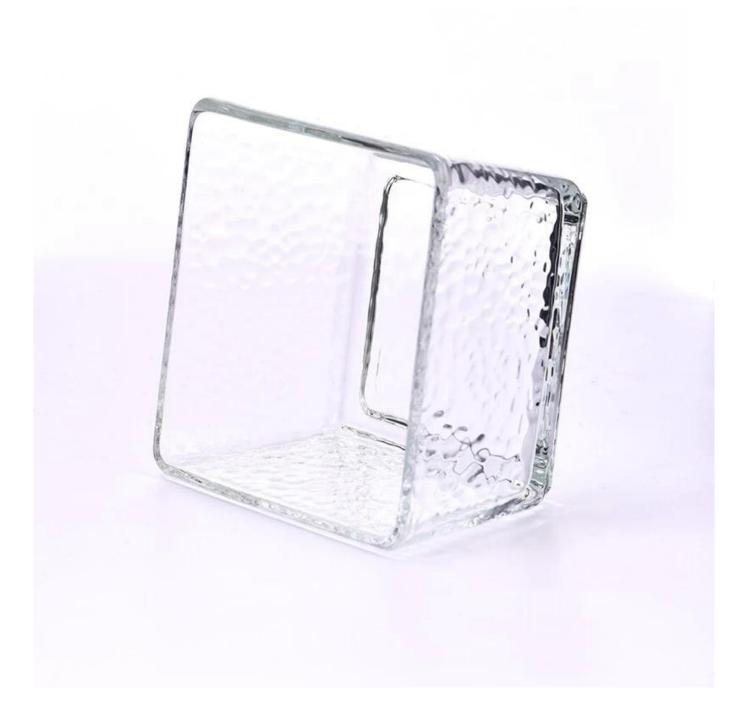

>* OEM/ODM orders welcome     | * Ensure qualified mass products<br>* Flexible custom design supports                                            |
| 5. <u>Design</u>       | * Strong design team<br>* 15 new items release monthly        | * Unique design<br>*<br>Improve your market competitive power                                                    |
| 6. <u>Capacity</u>     |                                                               | * To meet your mass orders<br>* Shorten the delivery lead time                                                   |
| 7. <u>Logistics</u>    | We have our own                                               | * Seamless communication<br>* Avoid too many contact points<br>* Streamline management<br>* Save cost indirectly |

### **Product Pictures**















# MAIN PRODUCTS



### **Quality Control**

# Sunny Glassware follow ANSI/ASQ Z1.4-2008 Quality Control System strictly as following to prevent defective candle holders before delivery.

### \* 4 rounds inspection procedure

- (1). Inspect all raw materials before producing.
- (2). Check the mass produced sample comparing to client's signed sample.
- (3). Inspect semi-products during production
- (4). Check the finish products and the package before and after sending the warehouse.

### \* 6 main check points

- (1). Workmanship appearance
- (2). Quantity
- (3). Style, material, color
- (3). Packing & Loading
- (4). Marking/Label

## (5). Data measurement/function/field test

(6). Made by skilled workers



## Packaging

# PACKING

We have Normal packing, PVC box Window box,carton bo