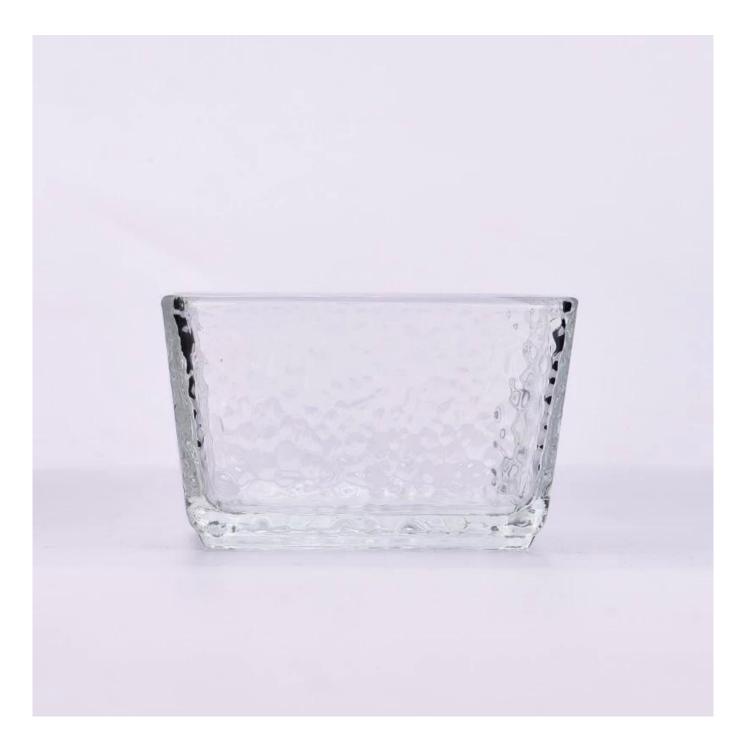

br>* OEM/ODM orders welcome     | * Ensure qualified mass products<br>* Flexible custom design supports                                            |
| 5. <u>Design</u>       | * Strong design team<br>* 15 new items release monthly        | * Unique design<br>*<br>Improve your market competitive power                                                    |
| 6. <u>Capacity</u>     |                                                               | * To meet your mass orders<br>* Shorten the delivery lead time                                                   |
| 7. <u>Logistics</u>    | We have our own                                               | * Seamless communication<br>* Avoid too many contact points<br>* Streamline management<br>* Save cost indirectly |

### **Product Pictures**















# MAIN PRODUCTS



### **Quality Control**

# Sunny Glassware follow ANSI/ASQ Z1.4-2008 Quality Control System strictly as following to prevent defective candle holders before delivery.

### \* 4 rounds inspection procedure

- (1). Inspect all raw materials before producing.
- (2). Check the mass produced sample comparing to client's signed sample.
- (3). Inspect semi-products during production
- (4). Check the finish products and the package before and after sending the warehouse.

### \* 6 main check points

- (1). Workmanship appearance
- (2). Quantity
- (3). Style, material, color
- (3). Packing & Loading
- (4). Marking/Label

## (5). Data measurement/function/field test

(6). Made by skilled workers



## Packaging

# PACKING

We have Normal packing, PVC box Window box,carton