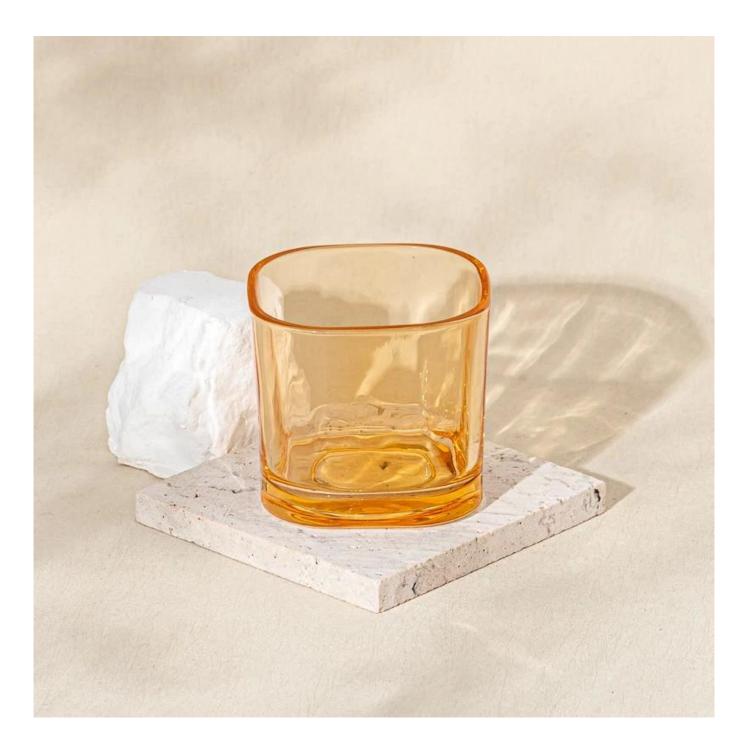

#### Supplier 180ml square shape customs glass candle holder for decoration

Sample lead time: 7-12days

- \* this candle holder is glass material
- \* popular size in market

#### Candle Jars Description

| Item number. | SGCX25031005              |  |
|--------------|---------------------------|--|
| Material     | glass                     |  |
| craft        | pressed glass candle jars |  |