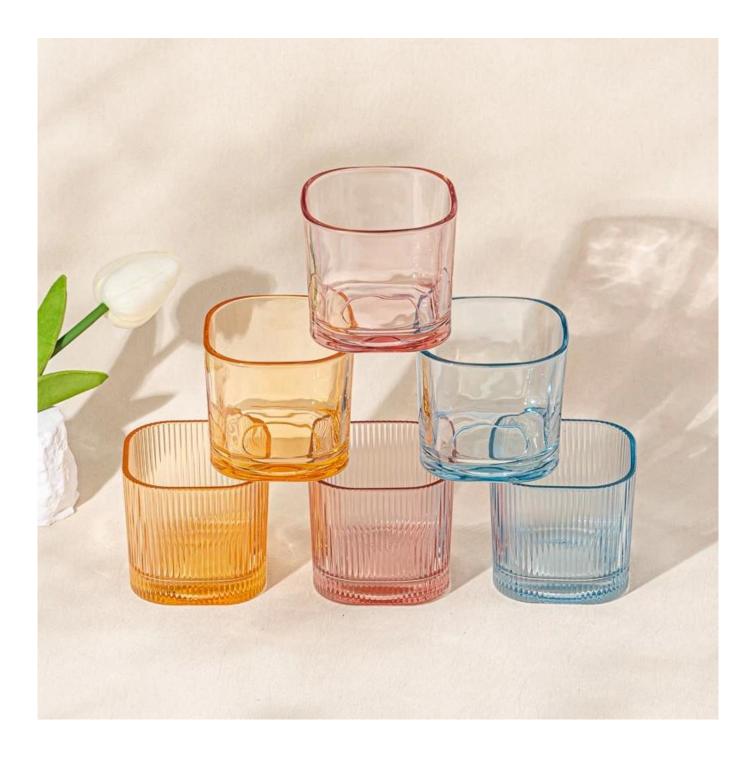

#### Supplier 180ml square shape customs glass candle holder for decoration

Sample lead time: 7-12days

- \* this candle holder is glass material
- \* popular size in market

#### Candle Jars Description

| Item number. | SGCX25031005              |  |
|--------------|---------------------------|--|
| Material     | glass                     |  |
| craft        | pressed glass candle jars |  |