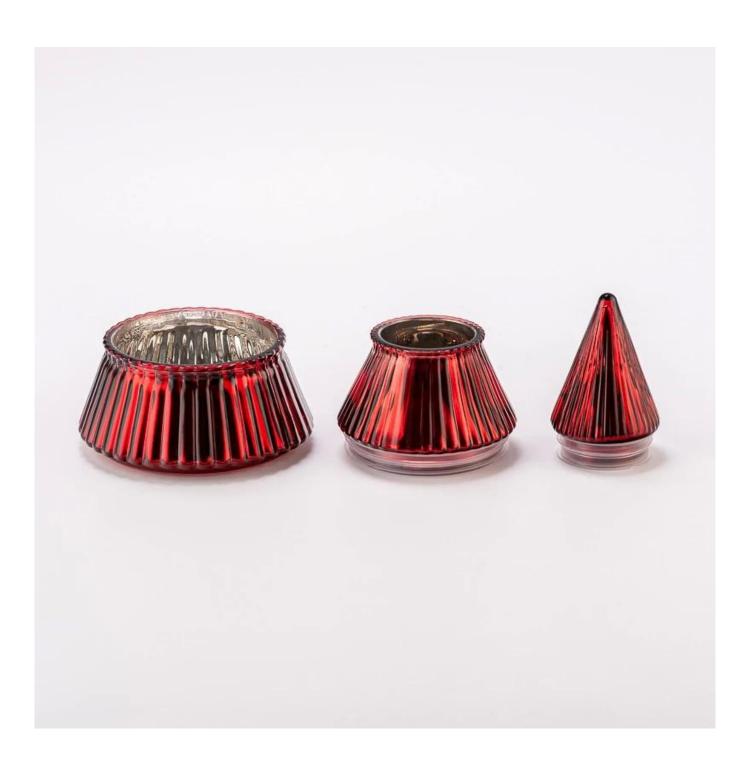

#### Supplier 175ml home decor red christmas glass candle tree jar

Sample lead time: 7-12days

- \* this candle holder is glass material
- \* popular size in market

#### Candle Jars Description

| Item number. | SGYJ25030309              |  |
|--------------|---------------------------|--|
| Material     | glass                     |  |
| craft        | pressed glass candle jars |  |