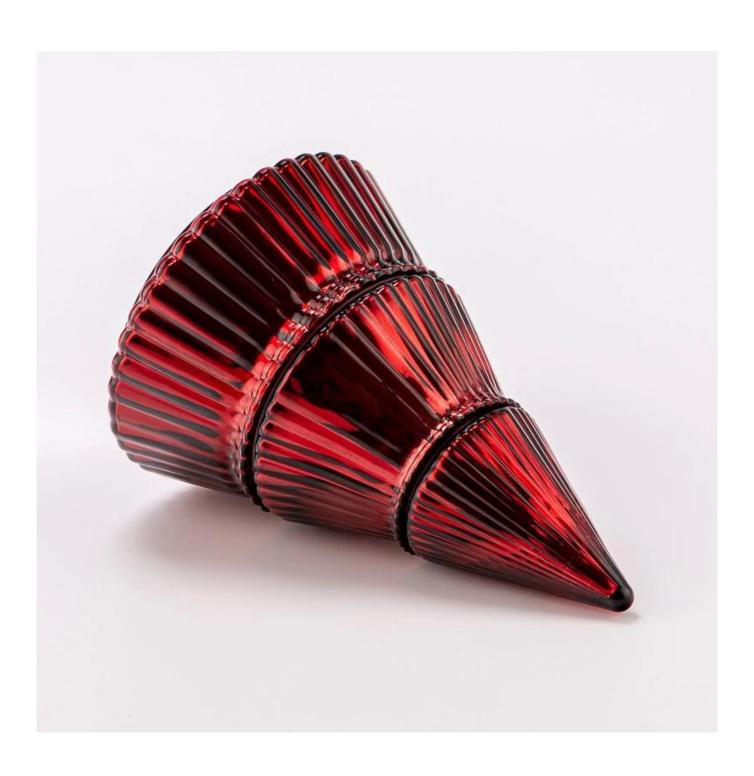

#### Supplier 175ml home decor red christmas glass candle tree jar

Sample lead time: 7-12days

- \* this candle holder is glass material
- \* popular size in market

#### Candle Jars Description

| Item number. | SGYJ25030309              |  |
|--------------|---------------------------|--|
| Material     | glass                     |  |
| craft        | pressed glass candle jars |  |