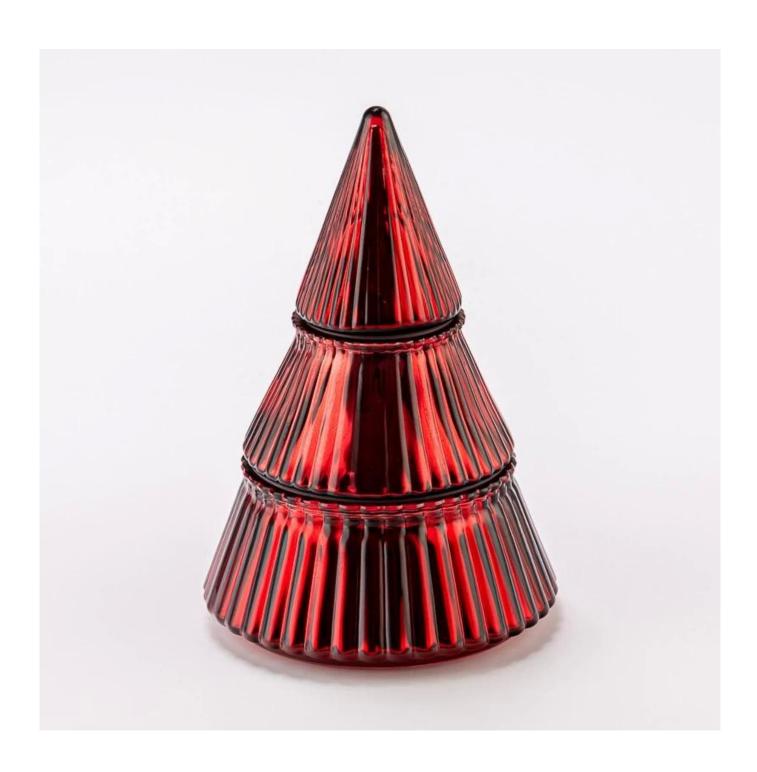

#### Supplier 175ml home decor red christmas glass candle tree jar

Sample lead time: 7-12days

- \* this candle holder is glass material
- \* popular size in market

#### Candle Jars Description

| Item number. | SGYJ25030309              |  |
|--------------|---------------------------|--|
| Material     | glass                     |  |
| craft        | pressed glass candle jars |  |