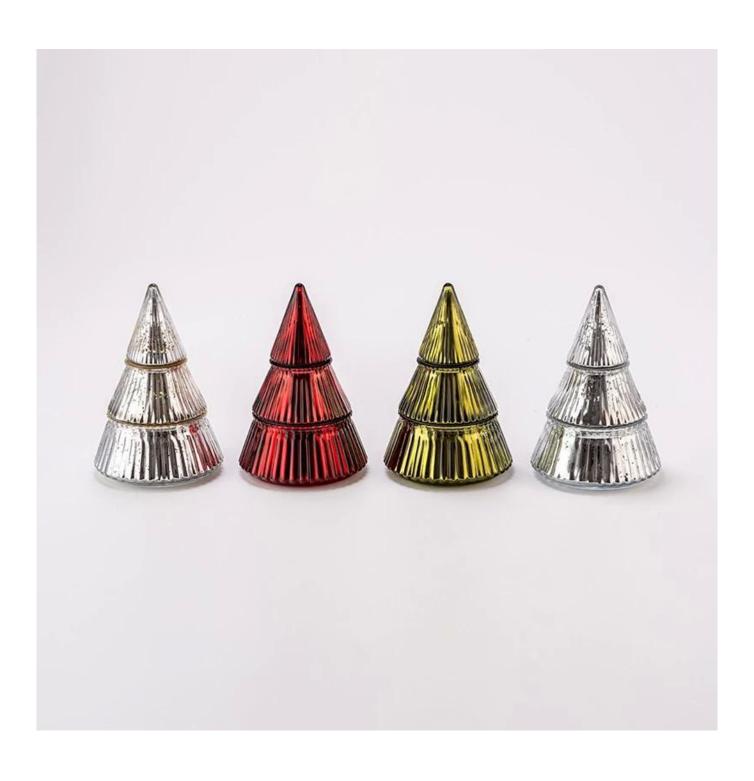

#### Supplier 175ml home decor red christmas glass candle tree jar

Sample lead time: 7-12days

- \* this candle holder is glass material
- \* popular size in market

#### Candle Jars Description

| Item number. | SGYJ25030309              |  |
|--------------|---------------------------|--|
| Material     | glass                     |  |
| craft        | pressed glass candle jars |  |

| Sample time      | 1. 5 days if there is glass shape and size                                                                                                                                                                                                                                                         |  |  |  |
|------------------|----------------------------------------------------------------------------------------------------------------------------------------------------------------------------------------------------------------------------------------------------------------------------------------------------|--|--|--|
|                  | 2. 15 days, if you need new shapes and sizes glass                                                                                                                                                                                                                                                 |  |  |  |
| Packing          | The usual packing, 4 pieces in the inner box, 48 pieces box                                                                                                                                                                                                                                        |  |  |  |
| Product Capacity | 500,000 ~ 1,000,000 pieces per month                                                                                                                                                                                                                                                               |  |  |  |
| Delivery time    | Within 35 days after sampling and order confirmed                                                                                                                                                                                                                                                  |  |  |  |
| Payment terms    | 30% deposit by T / T in advance and balance against copy of B / L                                                                                                                                                                                                                                  |  |  |  |
| Delivery         | By sea, by air, through express and shipping agent acceptable                                                                                                                                                                                                                                      |  |  |  |
| Product Features | <ol> <li>Home decorations glass candle jar from high quality</li> <li>Suitable for use at hotel, home, etc.</li> <li>Meet the ASTM Test</li> </ol>                                                                                                                                                 |  |  |  |
| For your choice  | <ol> <li>Various designs and sizes for selection</li> <li>Any color painted, cool, plating, laser model Processing cutter</li> <li>Special package as shrink film, color gift box, white gift box, etc.</li> <li>We have a professional workshop and warehouse for ensure delivery time</li> </ol> |  |  |  |