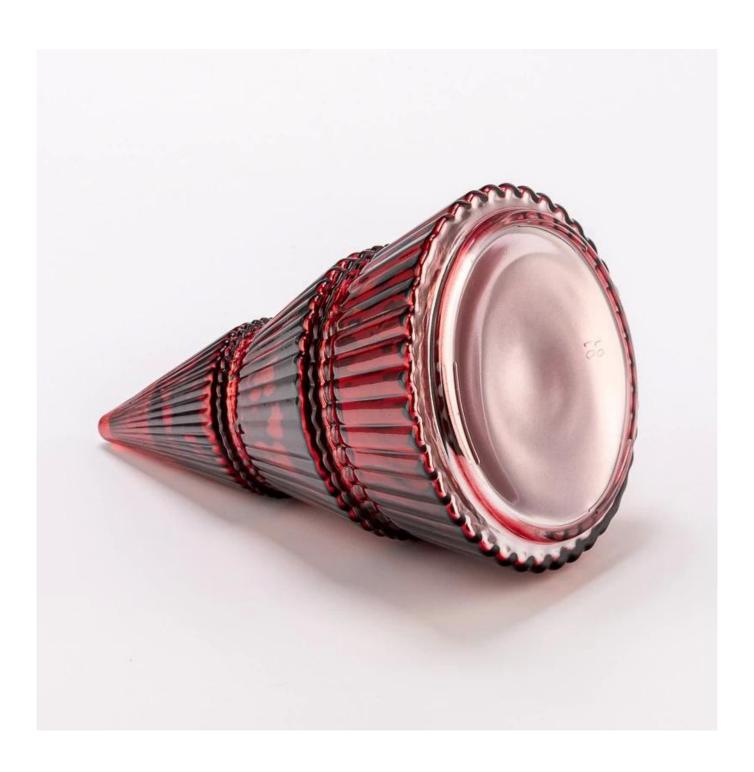

#### Supplier 175ml home decor red christmas glass candle tree jar

Sample lead time: 7-12days

- \* this candle holder is glass material
- \* popular size in market

#### Candle Jars Description

| Item number. | SGYJ25030309              |  |
|--------------|---------------------------|--|
| Material     | glass                     |  |
| craft        | pressed glass candle jars |  |