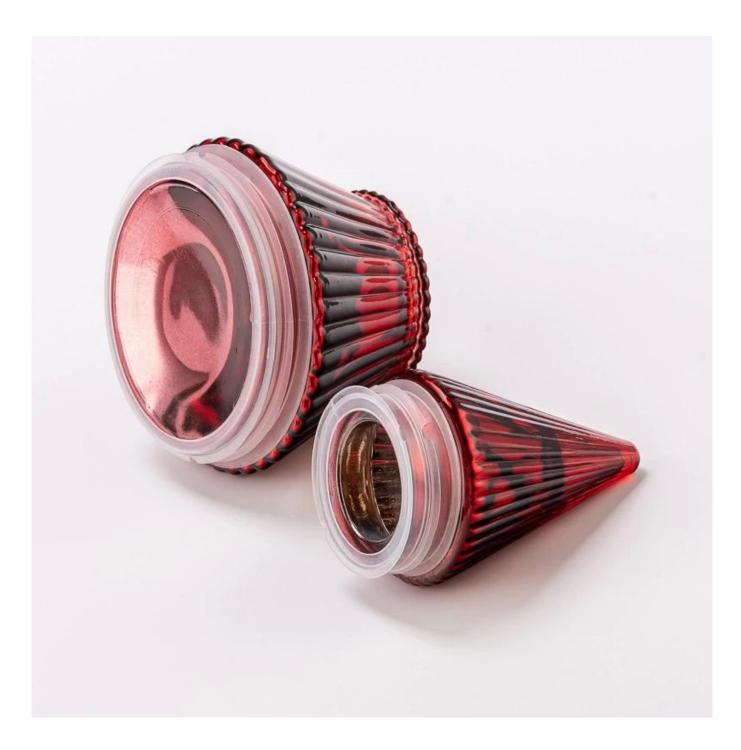

#### Supplier 175ml home decor red christmas glass candle tree jar

Sample lead time: 7-12days

- \* this candle holder is glass material
- \* popular size in market

#### Candle Jars Description

| Item number. | SGYJ25030309              |  |
|--------------|---------------------------|--|
| Material     | glass                     |  |
| craft        | pressed glass candle jars |  |