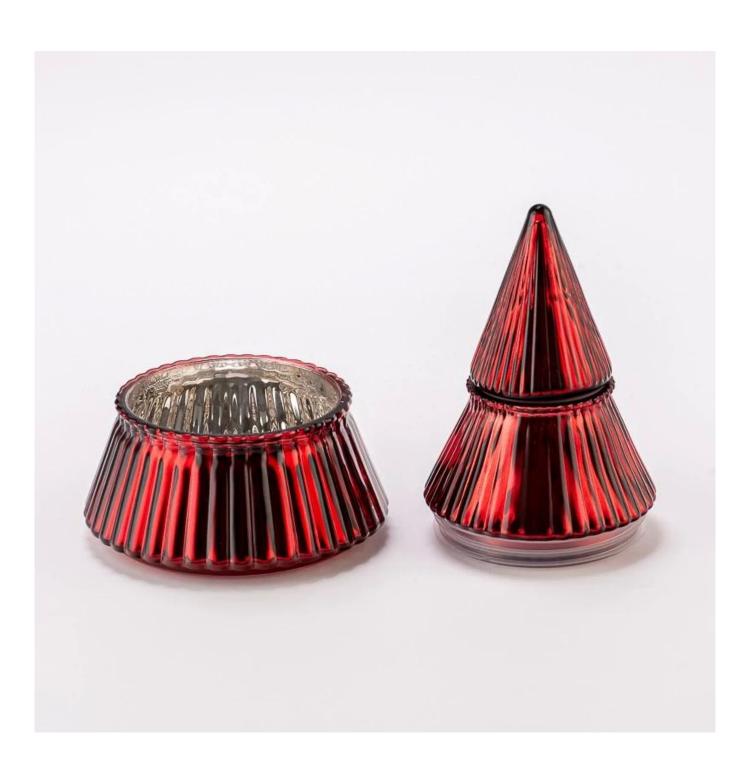

#### Supplier 175ml home decor red christmas glass candle tree jar

Sample lead time: 7-12days

- \* this candle holder is glass material
- \* popular size in market

#### Candle Jars Description

| Item number. | SGYJ25030309              |  |
|--------------|---------------------------|--|
| Material     | glass                     |  |
| craft        | pressed glass candle jars |  |