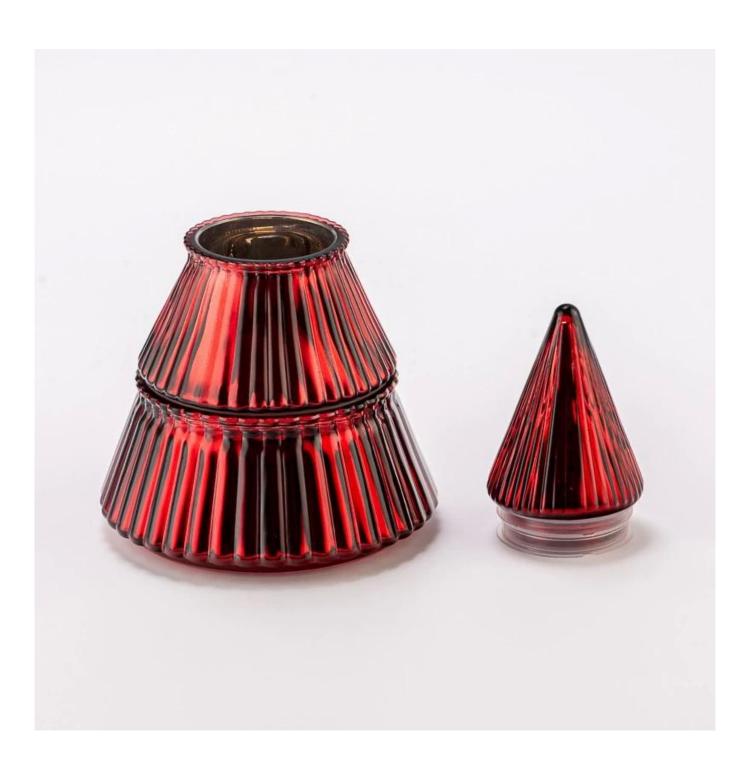

#### Supplier 175ml home decor red christmas glass candle tree jar

Sample lead time: 7-12days

- \* this candle holder is glass material
- \* popular size in market

#### Candle Jars Description

| Item number. | SGYJ25030309              |  |
|--------------|---------------------------|--|
| Material     | glass                     |  |
| craft        | pressed glass candle jars |  |