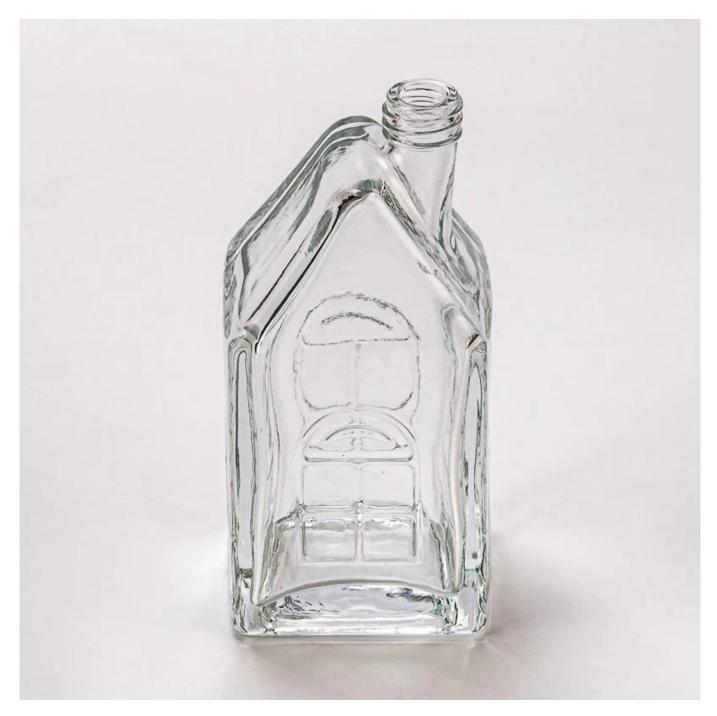

# Supplier 150ml house shape glass bottle with chimney from Sunny Glassware

Sunny Glasswares not only places  $\operatorname{OEM}$  /  $\operatorname{ODM}$  orders, but also helps many brands to start with product concepts.

| Measure           | Top dia: 17.5mm  Bottom dia: 59.5*52 mm  Height: 123 mm  Weight: 277g  Capacity: 155 ml |
|-------------------|-----------------------------------------------------------------------------------------|
| Packing           | Normal packing,Individual gift box, PVC box, window box, color box, white box, etc      |
| Delivery time     | Within 35 days after the sample and order confirmed                                     |
| Payment term      | 30% deposit by T/T in advance and the balance against the copy of B/L                   |
| Shipment          | By sea,by air,by Express and your shipping agent is acceptable                          |
| Usage<br>Occasion | Home decor,Wedding Decoration,Wedding Favors,Decoration enhancement                     |