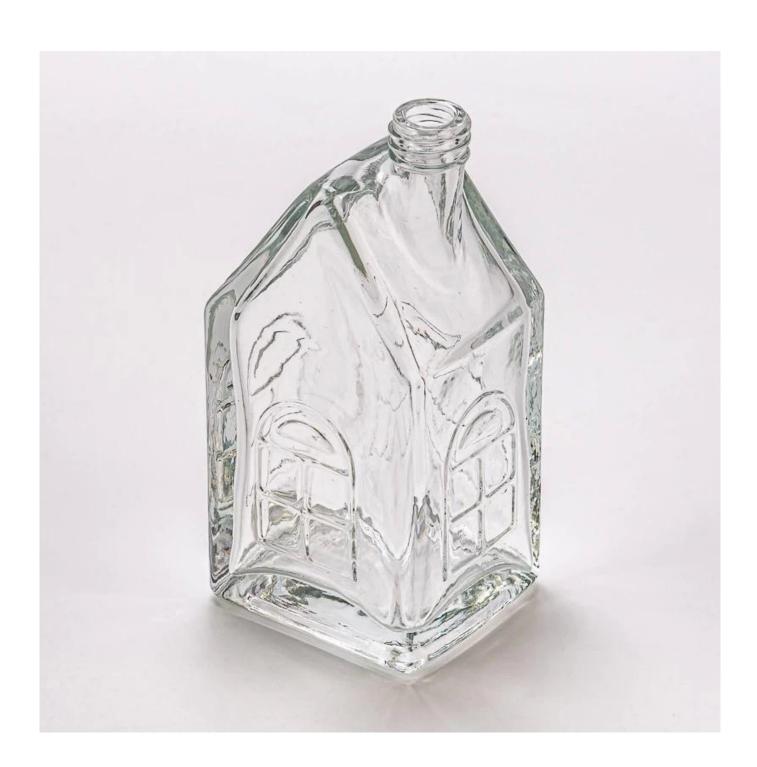

# Supplier 150ml house shape glass bottle with chimney from Sunny Glassware

Sunny Glasswares not only places  $\operatorname{OEM}$  /  $\operatorname{ODM}$  orders, but also helps many brands to start with product concepts.

| Measure           | Top dia: 17.5mm  Bottom dia: 59.5*52 mm  Height: 123 mm  Weight: 277g  Capacity: 155 ml |
|-------------------|-----------------------------------------------------------------------------------------|
| Packing           | Normal packing,Individual gift box, PVC box, window box, color box, white box, etc      |
| Delivery time     | Within 35 days after the sample and order confirmed                                     |
| Payment term      | 30% deposit by T/T in advance and the balance against the copy of B/L                   |
| Shipment          | By sea,by air,by Express and your shipping agent is acceptable                          |
| Usage<br>Occasion | Home decor,Wedding Decoration,Wedding Favors,Decoration enhancement                     |