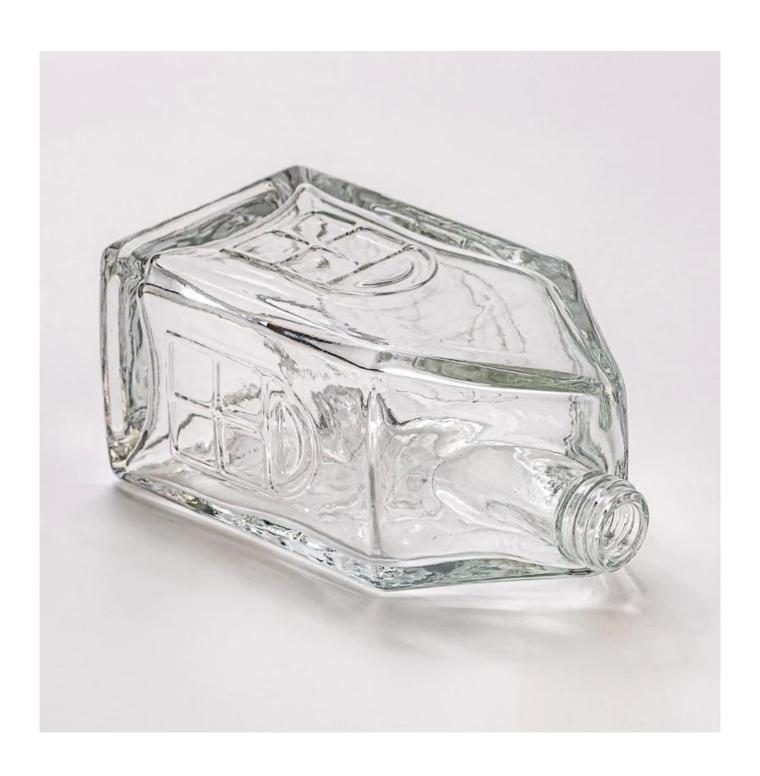

# Supplier 150ml house shape glass bottle with chimney from Sunny Glassware

Sunny Glasswares not only places  $\operatorname{OEM}$  /  $\operatorname{ODM}$  orders, but also helps many brands to start with product concepts.

| Measure           | Top dia: 17.5mm  Bottom dia: 59.5*52 mm  Height: 123 mm  Weight: 277g  Capacity: 155 ml |
|-------------------|-----------------------------------------------------------------------------------------|
| Packing           | Normal packing,Individual gift box, PVC box, window box, color box, white box, etc      |
| Delivery time     | Within 35 days after the sample and order confirmed                                     |
| Payment term      | 30% deposit by T/T in advance and the balance against the copy of B/L                   |
| Shipment          | By sea,by air,by Express and your shipping agent is acceptable                          |
| Usage<br>Occasion | Home decor,Wedding Decoration,Wedding Favors,Decoration enhancement                     |