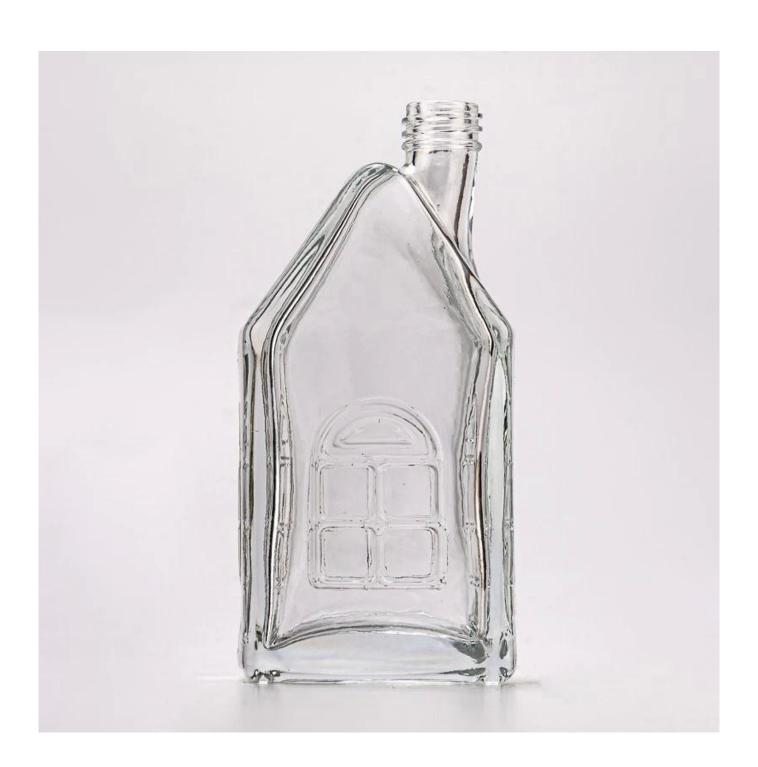

# Supplier 150ml house shape glass bottle with chimney from Sunny Glassware

Sunny Glasswares not only places  $\operatorname{OEM}$  /  $\operatorname{ODM}$  orders, but also helps many brands to start with product concepts.

| Measure           | Top dia: 17.5mm  Bottom dia: 59.5*52 mm  Height: 123 mm  Weight: 277g  Capacity: 155 ml |
|-------------------|-----------------------------------------------------------------------------------------|
| Packing           | Normal packing,Individual gift box, PVC box, window box, color box, white box, etc      |
| Delivery time     | Within 35 days after the sample and order confirmed                                     |
| Payment term      | 30% deposit by T/T in advance and the balance against the copy of B/L                   |
| Shipment          | By sea,by air,by Express and your shipping agent is acceptable                          |
| Usage<br>Occasion | Home decor,Wedding Decoration,Wedding Favors,Decoration enhancement                     |