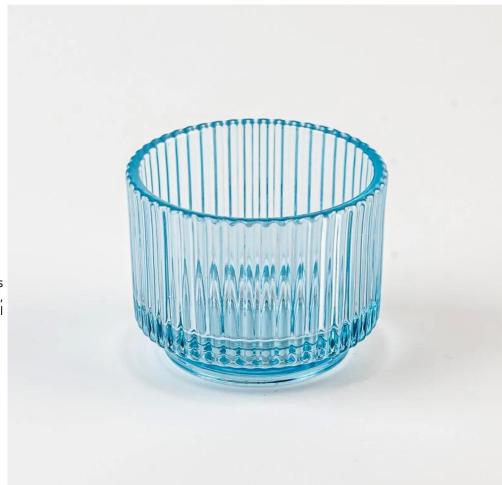

Supplier 145ml empty round glass candle container with stripe home decor

Sunny Glassware not only produces OEM / ODM orders, but also helps many brands start from the product concept.

### **Major advantage**

Focus on luxury design

About 80% of American perfume brand suppliers

- . AQL plus 6 strict rigorous QC test standards
- . Maintain quality and sample and bulk products

Item No:SGCX25031004 Top dia: 72\*72mm Bottom dia: 65\*65mm Height: 65mm Weight: 188g Capacity: 185ml