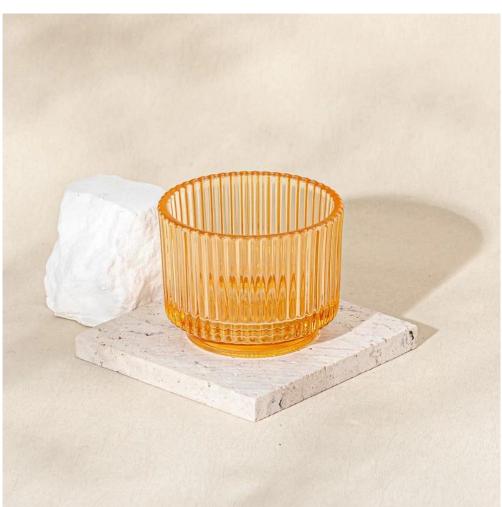

Supplier 145ml empty round glass candle container with stripe home decor

Sunny Glassware not only produces OEM / ODM orders, but also helps many brands start from the product concept.

### **Major advantage**

Focus on luxury design

About 80% of American perfume brand suppliers

- . AQL plus 6 strict rigorous QC test standards
- . Maintain quality and sample and bulk products

Item No:SGCX25031004 Top dia: 72\*72mm Bottom dia: 65\*65mm Height: 65mm Weight: 188g Capacity: 185ml