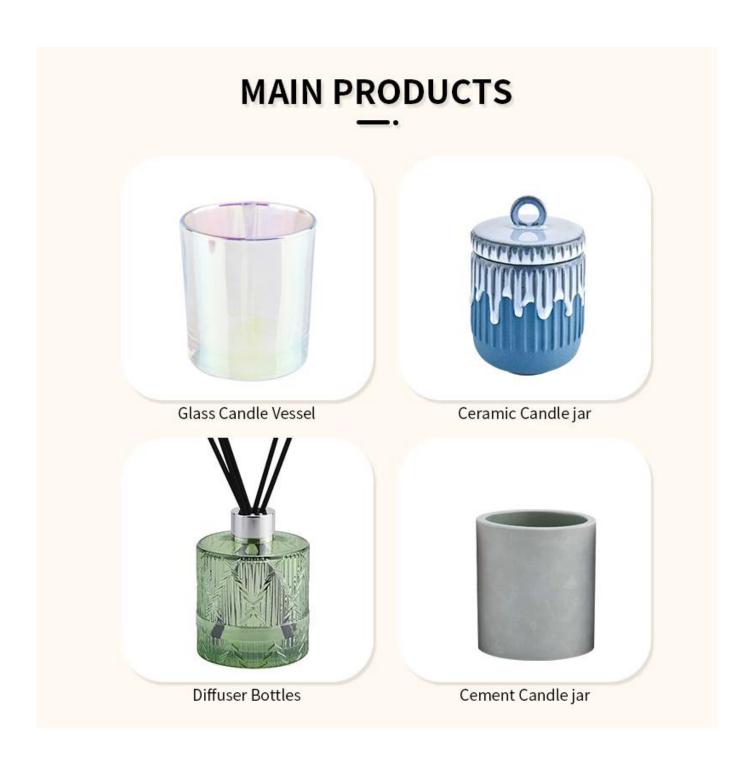

There are about 5,000 items which cover all daily-used glassware and ceramic ware, e.g. candle holders, borosilicate glass, bottles, tumblers, jars, stemware, tableware & drinkware, bathroom accessories etc. The products can meet FDA, LFGB, CA 65, ASTM, dishwasher test.

With a strictly control system on product quality and customer service, our exporting market have expanded rapidly to North & South America, Europe, Oceania and Asia.

Our business scopes are mainly involved in home decor, gift crafts and tableware. There are approximately 80% candle holders in USA luxury branded companies were imported from Sunny Glassware.