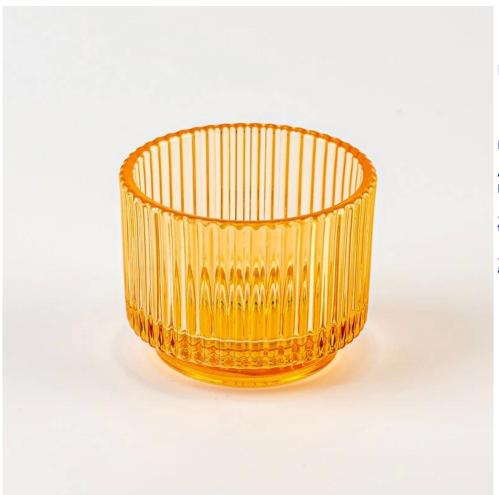

Supplier 145ml empty round glass candle container with stripe home decor

Sunny Glassware not only produces OEM / ODM orders, but also helps many brands start from the product concept.

### **Major advantage**

Focus on luxury design

About 80% of American perfume brand suppliers

- . AQL plus 6 strict rigorous QC test standards
- . Maintain quality and sample and bulk products

Item No:SGCX25031004 Top dia: 72\*72mm Bottom dia: 65\*65mm Height: 65mm Weight: 188g Capacity: 185ml