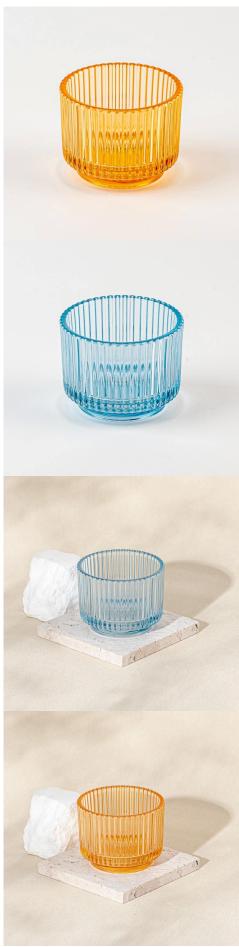

Supplier 145ml empty round glass candle container with stripe home decor

Sunny Glassware not only produces OEM / ODM orders, but also helps many brands start from the product concept.

### **Major advantage**

Focus on luxury design

About 80% of American perfume brand suppliers

- . AQL plus 6 strict rigorous QC test standards
- . Maintain quality and sample and bulk products

Item No:SGCX25031004 Top dia: 72\*72mm Bottom dia: 65\*65mm Height: 65mm Weight: 188g Capacity: 185ml

### feature of product

- 1. High quality home decorative glass incense bottle.

  2. Applicable to hotel, wedding,
- etc.
- 3. Meet the function of ASTM test products.