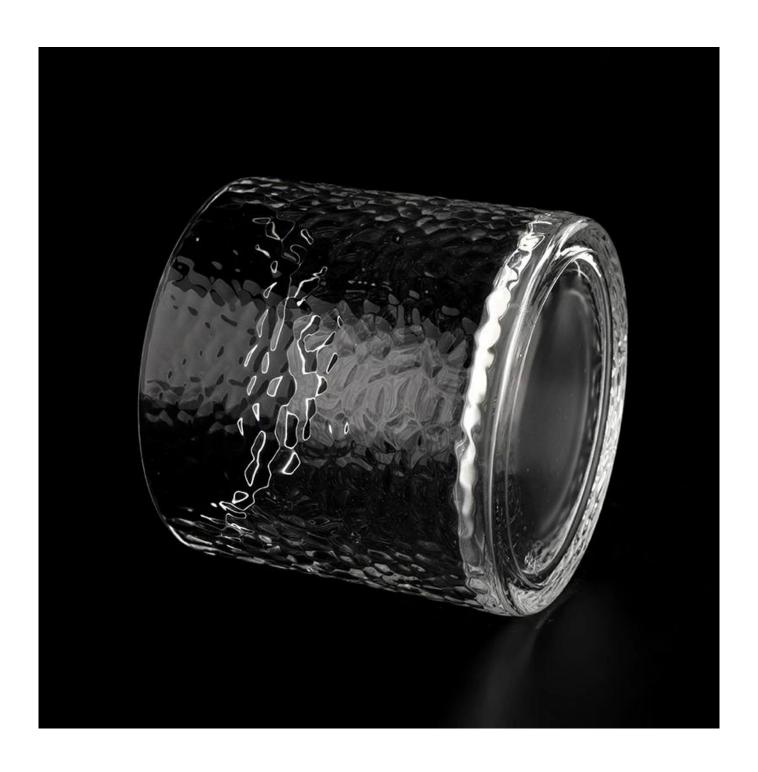

## Supplier 10oz 12oz empty decorative cylinder glass candle containers

Sunny Glasswares not only places  $\operatorname{OEM}$  /  $\operatorname{ODM}$  orders, but also helps many brands to start with product concepts.

| Measure       | Item:SGYH22022314                                                                   |
|---------------|-------------------------------------------------------------------------------------|
|               | Top dia: 95mm                                                                       |
|               | Bottom dia: 95mm                                                                    |
|               | Height: 90mm                                                                        |
|               | Weight: 397g                                                                        |
|               | Capacity: 476ml                                                                     |
| Packing       | Normal packing, Individual gift box, PVC box, window box, color box, white box, etc |
| Delivery time | Within 35 days after the sample and order confirmed                                 |
| Payment term  | 30% deposit by T/T in advance and the balance against the copy of B/L               |
| Shipment      | By sea,by air,by Express and your shipping agent is acceptable                      |
| Usage         | Home described in a Description Modding Foreign Description on honourous            |
| Occasion      | Home decor, Wedding Decoration, Wedding Favors, Decoration enhancement              |