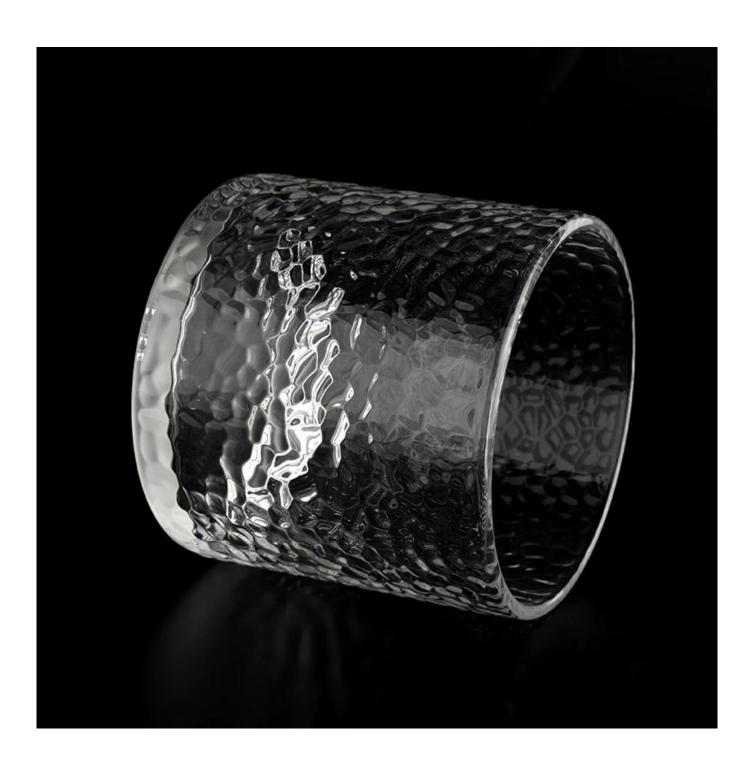

## Supplier 10oz 12oz empty decorative cylinder glass candle containers

Sunny Glasswares not only places  $\operatorname{OEM}$  /  $\operatorname{ODM}$  orders, but also helps many brands to start with product concepts.

| Measure       | Item:SGYH22022314                                                                   |
|---------------|-------------------------------------------------------------------------------------|
|               | Top dia: 95mm                                                                       |
|               | Bottom dia: 95mm                                                                    |
|               | Height: 90mm                                                                        |
|               | Weight: 397g                                                                        |
|               | Capacity: 476ml                                                                     |
| Packing       | Normal packing, Individual gift box, PVC box, window box, color box, white box, etc |
| Delivery time | Within 35 days after the sample and order confirmed                                 |
| Payment term  | 30% deposit by T/T in advance and the balance against the copy of B/L               |
| Shipment      | By sea,by air,by Express and your shipping agent is acceptable                      |
| Usage         | Home described in a Description Modding Foreign Description on honourous            |
| Occasion      | Home decor, Wedding Decoration, Wedding Favors, Decoration enhancement              |