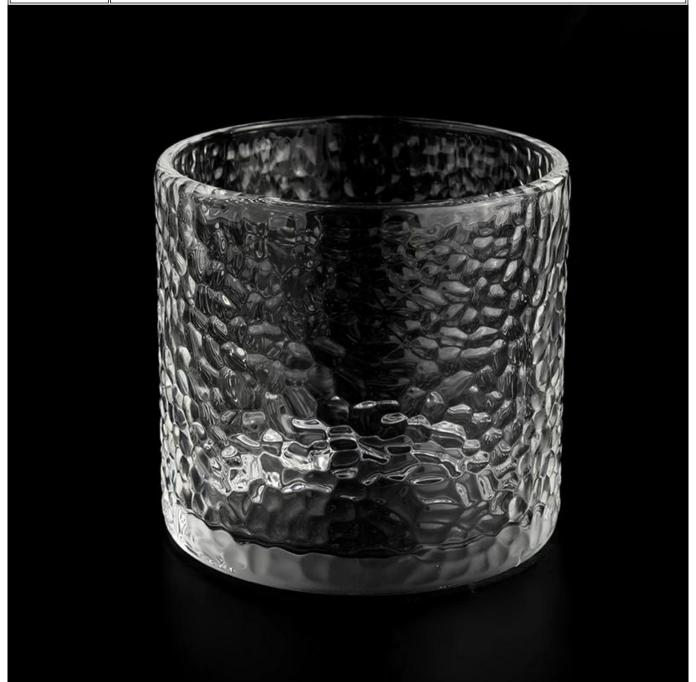

## Supplier 10oz 12oz empty decorative cylinder glass candle containers

Sunny Glasswares not only places  $\operatorname{OEM}$  /  $\operatorname{ODM}$  orders, but also helps many brands to start with product concepts.

| Measure       | Item:SGYH22022314                                                                   |
|---------------|-------------------------------------------------------------------------------------|
|               | Top dia: 95mm                                                                       |
|               | Bottom dia: 95mm                                                                    |
|               | Height: 90mm                                                                        |
|               | Weight: 397g                                                                        |
|               | Capacity: 476ml                                                                     |
| Packing       | Normal packing, Individual gift box, PVC box, window box, color box, white box, etc |
| Delivery time | Within 35 days after the sample and order confirmed                                 |
| Payment term  | 30% deposit by T/T in advance and the balance against the copy of B/L               |
| Shipment      | By sea,by air,by Express and your shipping agent is acceptable                      |
| Usage         | Home described in a Description Modding Foreign Description on honourous            |
| Occasion      | Home decor, Wedding Decoration, Wedding Favors, Decoration enhancement              |