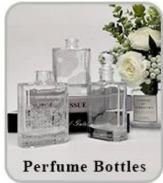

---------------------------------------------|---------------------------------------------------------------------------------------------------------|
| 5. <u>Design</u>    | * Strong design team<br>* 15 new items release monthly       | * Unique design<br>*<br>Improve your market competitive power                                           |
| 6. Capacity         | * 2000 square meters factory<br>* 144 million pieces monthly | * To meet your mass orders<br>* Shorten the delivery lead time                                          |
| 7. <u>Logistics</u> | We have our own SUNNY WORLDWIDE LOGISTICS(SZ) LIMITED        | * Seamless communication * Avoid too many contact points * Streamline management * Save cost indirectly |

### **Product Pictures**













# **MAIN PRODUCTS**

















### **Quality Control**

Sunny Glassware follow ANSI/ASQ Z1.4-2008 Quality Control System strictly as following to prevent defective candle holders before delivery.

#### \* 4 rounds inspection procedure

- (1). Inspect all raw materials before producing.
- (2). Check the mass produced sample comparing to client's signed sample.
- (3). Inspect semi-products during production
- (4). Check the finish products and the package before and after sending the warehouse.

### \* 6 main check points

(1). Workmanship appearance

- (2). Quantity
- (2). Qualitary(3). Style, material, color(3). Packing & Loading(4). Marking/Label
- (5). Data measurement/function/field test(6). Made by skilled workers

### Onsite Inspection













**Packaging** 





We have Normal packing, PVC box Window