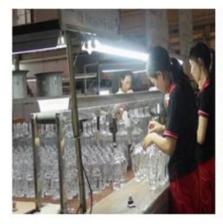

### **Quality Control**

Sunny Glassware follow ANSI/ASQ Z1.4-2008 Quality Control System strictly as following to prevent defective candle holders before delivery.

#### \* 4 rounds inspection procedure

- (1). Inspect all raw materials before producing.
- (2). Check the mass produced sample comparing to client's signed sample.
- (3). Inspect semi-products during production
- (4). Check the finish products and the package before and after sending the warehouse.

### \* 6 main check points

(1). Workmanship appearance

- (2). Quantity
- (2). Qualitary(3). Style, material, color(3). Packing & Loading(4). Marking/Label
- (5). Data measurement/function/field test(6). Made by skilled workers

### Onsite Inspection

**Packaging** 

We have Normal packing, PVC box Window box,carton box,pallet Color box, White box,ect.

of course, we can customize Individual gift box for you.