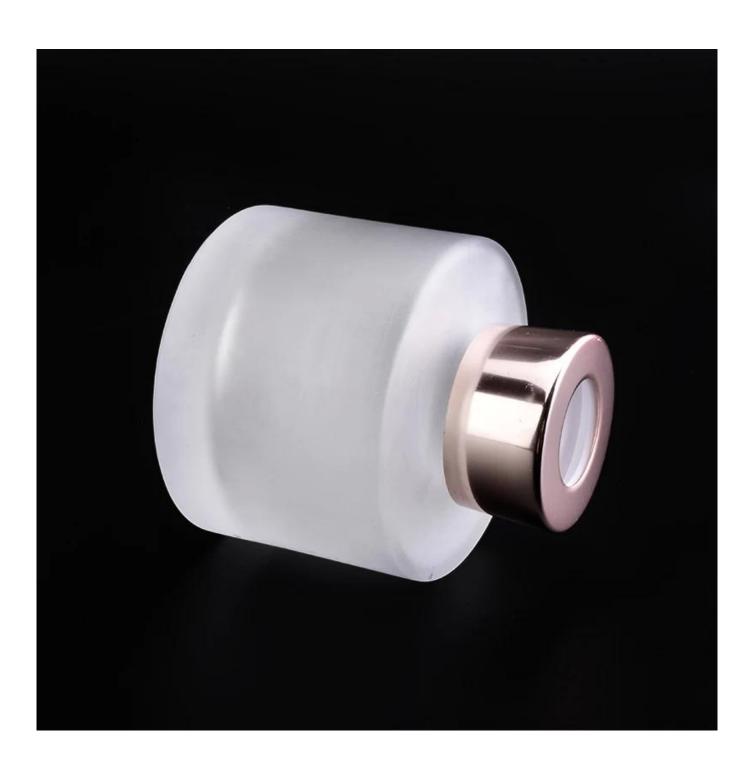

| I <del></del> |                                                                                     |
|---------------|-------------------------------------------------------------------------------------|
| Measure       | Item:Item:SGLG23011620                                                              |
|               | Top dia:45 mm                                                                       |
|               | Bottom dia: 80 mm                                                                   |
|               | Height: 113 mm                                                                      |
|               | Weight: 374 g                                                                       |
|               | Capcity:258 ml                                                                      |
| Packing       | Normal packing, Individual gift box, PVC box, window box, color box, white box, etc |
| Delivery time | Within 35 days after the sample and order confirmed                                 |
| Payment term  | 30% deposit by T/T in advance and the balance against the copy of B/L               |
| Shipment      | By sea,by air,by Express and your shipping agent is acceptable                      |
| Usage         | Home decor,Wedding Decoration,Wedding Favors,Decoration enhancement                 |
| Occasion      | rione decor, wedding becoration, wedding ravors, becoration ennancement             |