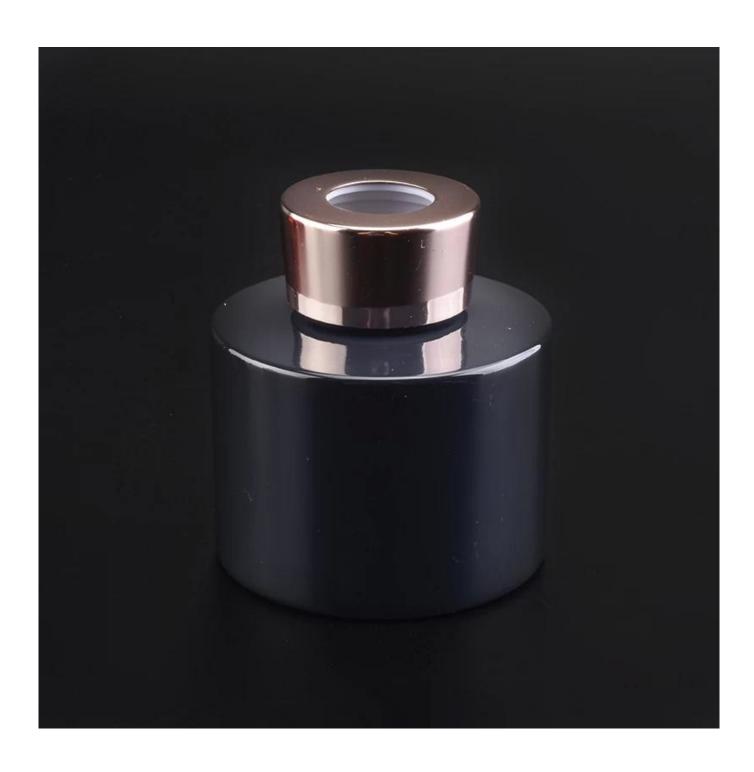

## Supplier 100ml 150ml 200ml round black matte golden reed diffuser glass bottle

Sunny Glasswares not only places  $\operatorname{OEM}$  /  $\operatorname{ODM}$  orders, but also helps many brands to start with product concepts.

| I <del></del> |                                                                                     |
|---------------|-------------------------------------------------------------------------------------|
| Measure       | Item:Item:SGLG23011620                                                              |
|               | Top dia:45 mm                                                                       |
|               | Bottom dia: 80 mm                                                                   |
|               | Height: 113 mm                                                                      |
|               | Weight: 374 g                                                                       |
|               | Capcity:258 ml                                                                      |
| Packing       | Normal packing, Individual gift box, PVC box, window box, color box, white box, etc |
| Delivery time | Within 35 days after the sample and order confirmed                                 |
| Payment term  | 30% deposit by T/T in advance and the balance against the copy of B/L               |
| Shipment      | By sea,by air,by Express and your shipping agent is acceptable                      |
| Usage         | Home decor,Wedding Decoration,Wedding Favors,Decoration enhancement                 |
| Occasion      | rione decor, wedding becoration, wedding ravors, becoration ennancement             |