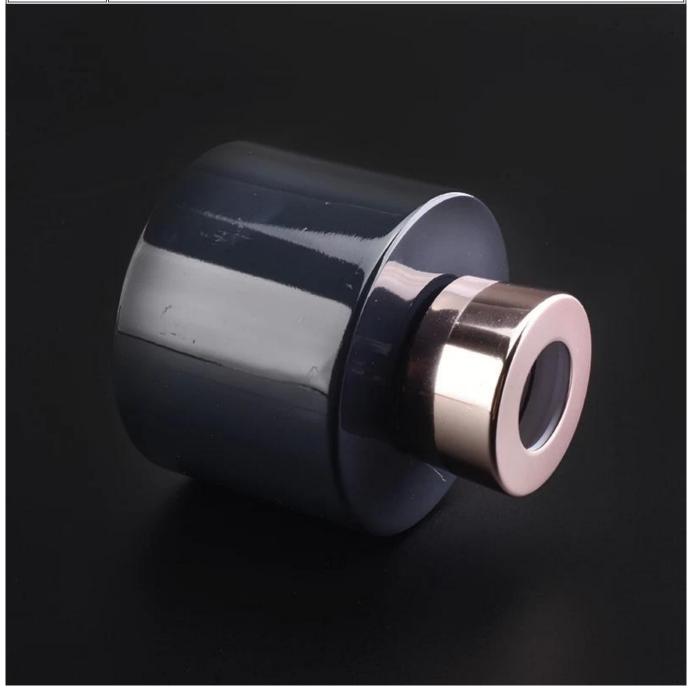

| I <del></del> |                                                                                     |
|---------------|-------------------------------------------------------------------------------------|
| Measure       | Item:Item:SGLG23011620                                                              |
|               | Top dia:45 mm                                                                       |
|               | Bottom dia: 80 mm                                                                   |
|               | Height: 113 mm                                                                      |
|               | Weight: 374 g                                                                       |
|               | Capcity:258 ml                                                                      |
| Packing       | Normal packing, Individual gift box, PVC box, window box, color box, white box, etc |
| Delivery time | Within 35 days after the sample and order confirmed                                 |
| Payment term  | 30% deposit by T/T in advance and the balance against the copy of B/L               |
| Shipment      | By sea,by air,by Express and your shipping agent is acceptable                      |
| Usage         | Home decor,Wedding Decoration,Wedding Favors,Decoration enhancement                 |
| Occasion      | rione decor, wedding becoration, wedding ravors, becoration ennancement             |