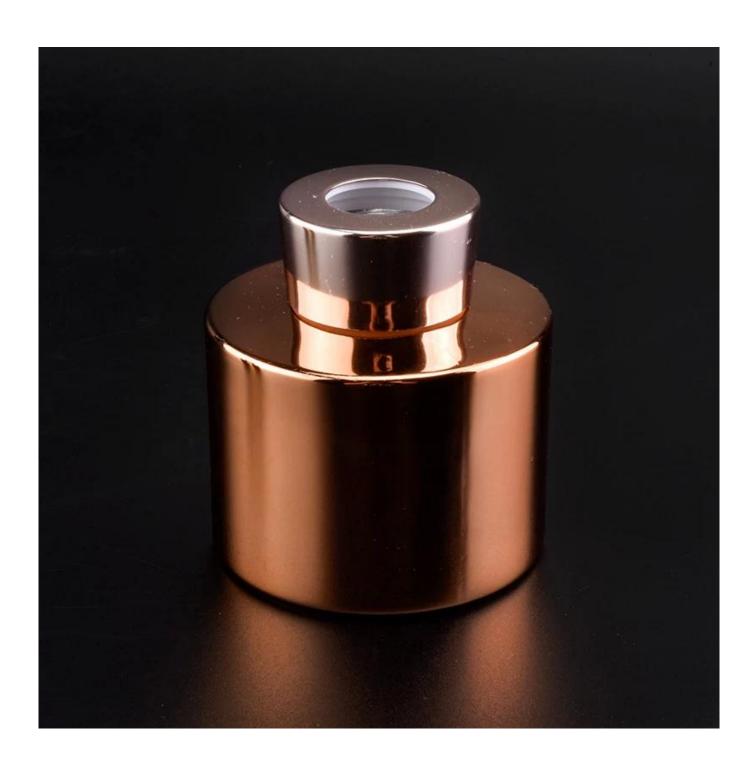

| I <del></del> |                                                                                     |
|---------------|-------------------------------------------------------------------------------------|
| Measure       | Item:Item:SGLG23011620                                                              |
|               | Top dia:45 mm                                                                       |
|               | Bottom dia: 80 mm                                                                   |
|               | Height: 113 mm                                                                      |
|               | Weight: 374 g                                                                       |
|               | Capcity:258 ml                                                                      |
| Packing       | Normal packing, Individual gift box, PVC box, window box, color box, white box, etc |
| Delivery time | Within 35 days after the sample and order confirmed                                 |
| Payment term  | 30% deposit by T/T in advance and the balance against the copy of B/L               |
| Shipment      | By sea,by air,by Express and your shipping agent is acceptable                      |
| Usage         | Home decor,Wedding Decoration,Wedding Favors,Decoration enhancement                 |
| Occasion      | rione decor, wedding becoration, wedding ravors, becoration ennancement             |