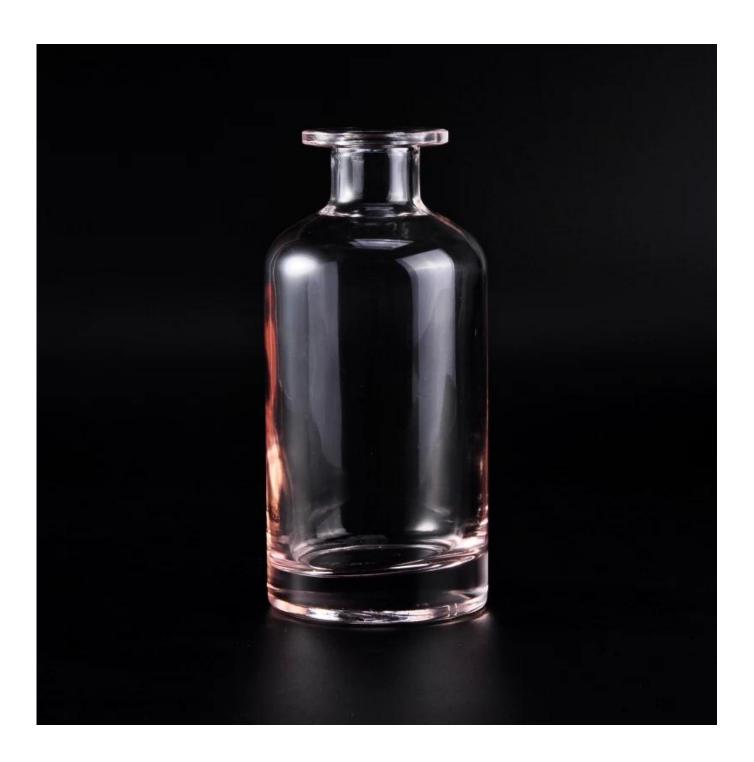

### Superior quality glass aroma diffuser bottles

# Powerful Capacity

- · 4000+ items for choice
- 14.4 million PCS supply per month

| Item name       | Superior quality glass aroma diffuser bottles                                                                                                      |
|-----------------|----------------------------------------------------------------------------------------------------------------------------------------------------|
| Item No.        | SGLG16082904                                                                                                                                       |
| Size            | Top dia:4.5cm<br>Bottom dia:6.7cm<br>Height:14.6cm                                                                                                 |
| Capacity/Weight | 360g/290ml                                                                                                                                         |
| Sample time     | 1.5 days if at exist shape and size of products 2.15 days if need new shape and size of products                                                   |
| Packing         | Normal safety packing 24pcs/36pcs/48pcs etc. per export carton with egg divider                                                                    |
| MOQ             | 100000pcs                                                                                                                                          |
| Delivery time   | Within 35 days after order confirmed                                                                                                               |
| Payment terms   | 30% deposit by T/T in advance, the balance after showing the copy of B/L                                                                           |
| Product feature | 1.High quality and competitve prices 2.Meet FDA, SGS,LFGB etc. test 3.Eco-friendly 4.Widely apply to Wedding, party, home, bar etc. 5.Machine made |