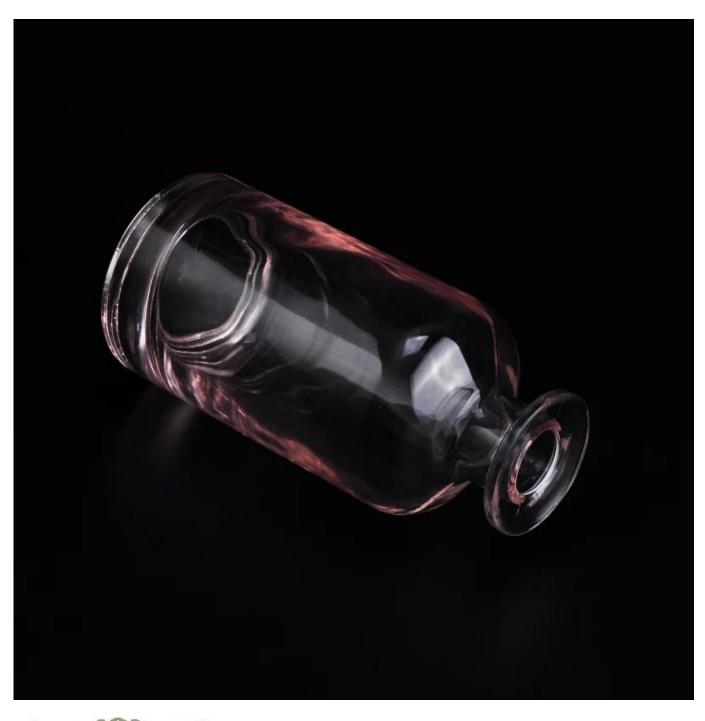

### Superior quality glass aroma diffuser bottles

# Powerful Capacity

- · 4000+ items for choice
- 14.4 million PCS supply per month

| Item name       | Superior quality glass aroma diffuser bottles                                                                                                      |
|-----------------|----------------------------------------------------------------------------------------------------------------------------------------------------|
| Item No.        | SGLG16082904                                                                                                                                       |
| Size            | Top dia:4.5cm<br>Bottom dia:6.7cm<br>Height:14.6cm                                                                                                 |
| Capacity/Weight | 360g/290ml                                                                                                                                         |
| Sample time     | 1.5 days if at exist shape and size of products 2.15 days if need new shape and size of products                                                   |
| Packing         | Normal safety packing 24pcs/36pcs/48pcs etc. per export carton with egg divider                                                                    |
| MOQ             | 100000pcs                                                                                                                                          |
| Delivery time   | Within 35 days after order confirmed                                                                                                               |
| Payment terms   | 30% deposit by T/T in advance, the balance after showing the copy of B/L                                                                           |
| Product feature | 1.High quality and competitve prices 2.Meet FDA, SGS,LFGB etc. test 3.Eco-friendly 4.Widely apply to Wedding, party, home, bar etc. 5.Machine made |