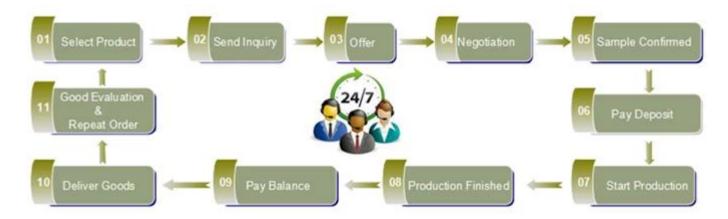

|
| MOQ             | 100000pcs                                                                                                                                          |
| Delivery time   | Within 35 days after order confirmed                                                                                                               |
| Payment terms   | 30% deposit by T/T in advance, the balance after showing the copy of B/L                                                                           |
| Product feature | 1.High quality and competitve prices 2.Meet FDA, SGS,LFGB etc. test 3.Eco-friendly 4.Widely apply to Wedding, party, home, bar etc. 5.Machine made |

































## Factory Show









For more information, please visit our website:  $\underline{www.okcandle.com}$