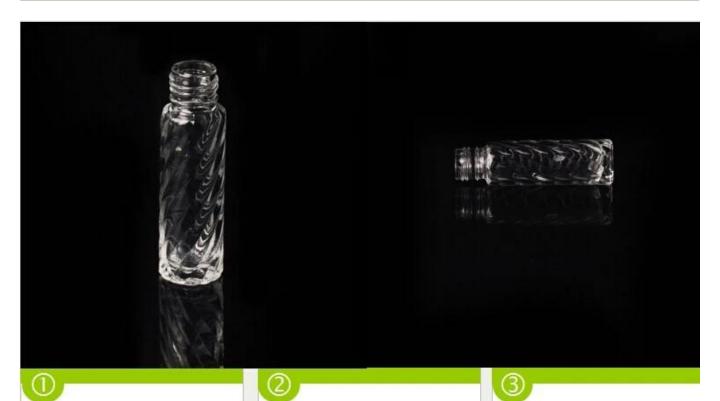

# Powerful Capacity

- · 4000+ items for choice
- 14.4 million PCS supply per month

| Item name       | Superior quality glass aroma diffuser bottles                                                                                                      |
|-----------------|----------------------------------------------------------------------------------------------------------------------------------------------------|
| Item No.        | SGLG16082904                                                                                                                                       |
| Size            | Top dia:4.5cm<br>Bottom dia:6.7cm<br>Height:14.6cm                                                                                                 |
| Capacity/Weight | 360g/290ml                                                                                                                                         |
| Sample time     | 1.5 days if at exist shape and size of products 2.15 days if need new shape and size of products                                                   |
| Packing         | Normal safety packing 24pcs/36pcs/48pcs etc. per export carton with egg divider                                                                    |
| MOQ             | 100000pcs                                                                                                                                          |
| Delivery time   | Within 35 days after order confirmed                                                                                                               |
| Payment terms   | 30% deposit by T/T in advance, the balance after showing the copy of B/L                                                                           |
| Product feature | 1.High quality and competitve prices 2.Meet FDA, SGS,LFGB etc. test 3.Eco-friendly 4.Widely apply to Wedding, party, home, bar etc. 5.Machine made |