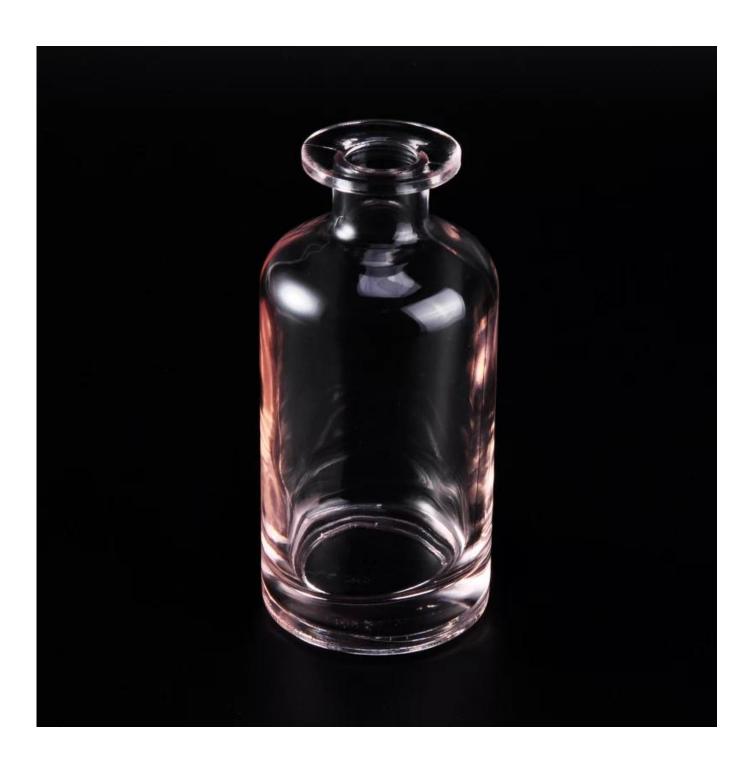

# Powerful Capacity

- · 4000+ items for choice
- 14.4 million PCS supply per month

| Item name       | Superior quality glass aroma diffuser bottles                                                                                                      |
|-----------------|----------------------------------------------------------------------------------------------------------------------------------------------------|
| Item No.        | SGLG16082904                                                                                                                                       |
| Size            | Top dia:4.5cm<br>Bottom dia:6.7cm<br>Height:14.6cm                                                                                                 |
| Capacity/Weight | 360g/290ml                                                                                                                                         |
| Sample time     | 1.5 days if at exist shape and size of products 2.15 days if need new shape and size of products                                                   |
| Packing         | Normal safety packing 24pcs/36pcs/48pcs etc. per export carton with egg divider                                                                    |
| MOQ             | 100000pcs                                                                                                                                          |
| Delivery time   | Within 35 days after order confirmed                                                                                                               |
| Payment terms   | 30% deposit by T/T in advance, the balance after showing the copy of B/L                                                                           |
| Product feature | 1.High quality and competitve prices 2.Meet FDA, SGS,LFGB etc. test 3.Eco-friendly 4.Widely apply to Wedding, party, home, bar etc. 5.Machine made |