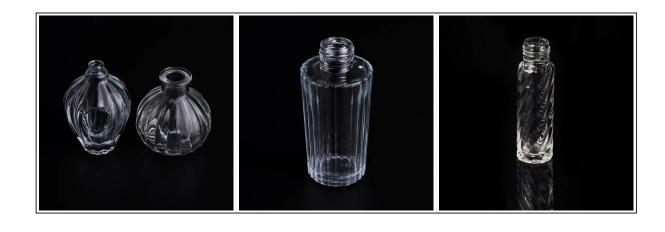

# Powerful Capacity

- · 4000+ items for choice
- 14.4 million PCS supply per month

| Item name       | Superior quality glass aroma diffuser bottles                                                                                                      |
|-----------------|----------------------------------------------------------------------------------------------------------------------------------------------------|
| Item No.        | SGLG16082904                                                                                                                                       |
| Size            | Top dia:4.5cm<br>Bottom dia:6.7cm<br>Height:14.6cm                                                                                                 |
| Capacity/Weight | 360g/290ml                                                                                                                                         |
| Sample time     | 1.5 days if at exist shape and size of products 2.15 days if need new shape and size of products                                                   |
| Packing         | Normal safety packing 24pcs/36pcs/48pcs etc. per export carton with egg divider                                                                    |
| MOQ             | 100000pcs                                                                                                                                          |
| Delivery time   | Within 35 days after order confirmed                                                                                                               |
| Payment terms   | 30% deposit by T/T in advance, the balance after showing the copy of B/L                                                                           |
| Product feature | 1.High quality and competitve prices 2.Meet FDA, SGS,LFGB etc. test 3.Eco-friendly 4.Widely apply to Wedding, party, home, bar etc. 5.Machine made |