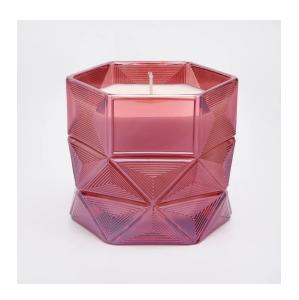

## Sunny own design hexagon glass candle jar

#### Flexible size design allows your market to grow rapidly

Item No::SG88100-S Top dia: 88mm Bottom dia:80mm Height:100mm Weight: 325g Capacity: 410ml MOQ:3000pcs

Custom designs and different sizes available