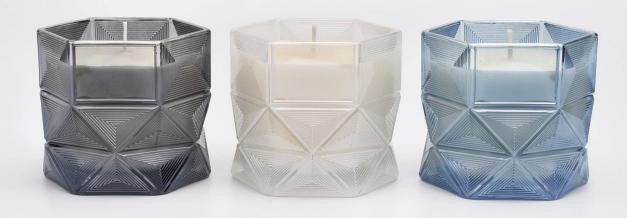

## Sunny own design hexagon glass candle jar

#### Flexible size design allows your market to grow rapidly

Item No::SG88100-S Top dia: 88mm Bottom dia:80mm Height:100mm Weight: 325g Capacity: 410ml MOQ:3000pcs

Custom designs and different sizes available