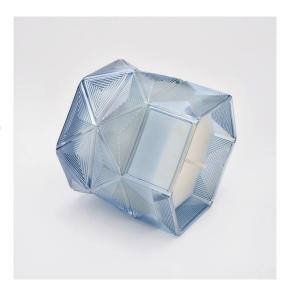

## Sunny own design hexagon glass candle jar

#### Flexible size design allows your market to grow rapidly

Item No::SG88100-S Top dia: 88mm Bottom dia:80mm Height:100mm Weight: 325g Capacity: 410ml MOQ:3000pcs

Custom designs and different sizes available