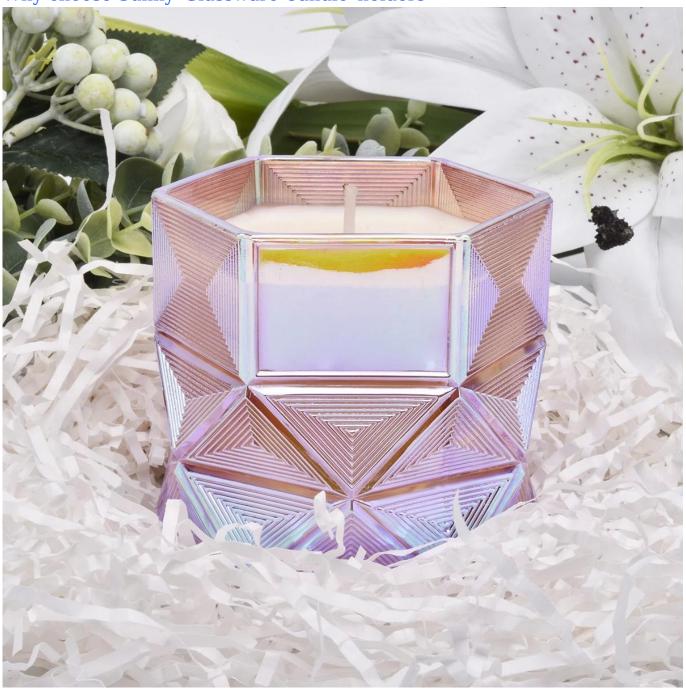

## Sunny own design hexagon glass candle jar

#### Ceremony design awareness

Designed by award winning professional in SG

- . Received a very admirable NEST fragrance
- . Friend or business relationship gift
  - . Relaxation and romantic life

#### Flexible size design allows your market to grow rapidly

Item No::SG88100-S Top dia: 88mm Bottom dia:80mm Height:100mm Weight: 325g Capacity: 410ml MOQ:3000pcs

Custom designs and different sizes available