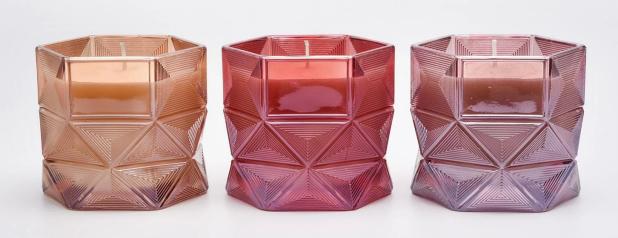

## Sunny own design hexagon glass candle jar

#### Flexible size design allows your market to grow rapidly

Item No::SG88100-S Top dia: 88mm Bottom dia:80mm Height:100mm Weight: 325g Capacity: 410ml MOQ:3000pcs

Custom designs and different sizes available