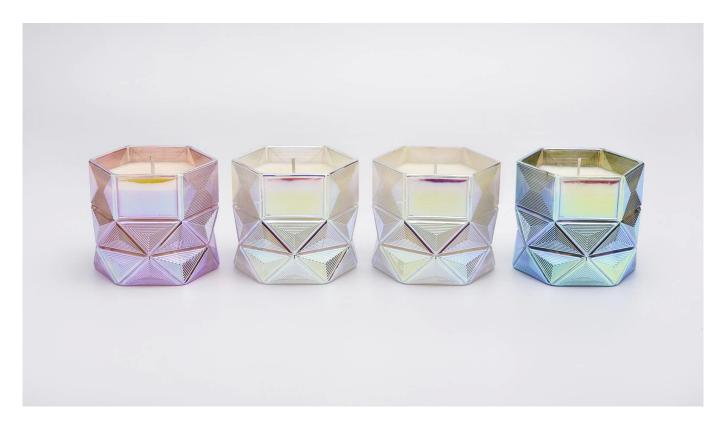

## Sunny own design hexagon glass candle jar

#### Flexible size design allows your market to grow rapidly

Item No::SG88100-S Top dia: 88mm Bottom dia:80mm Height:100mm Weight: 325g Capacity: 410ml MOQ:3000pcs

Custom designs and different sizes available