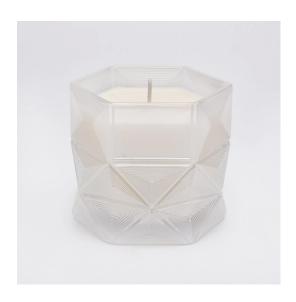

## Sunny own design hexagon glass candle jar

#### Flexible size design allows your market to grow rapidly

Item No::SG88100-S Top dia: 88mm Bottom dia:80mm Height:100mm Weight: 325g Capacity: 410ml MOQ:3000pcs

Custom designs and different sizes available