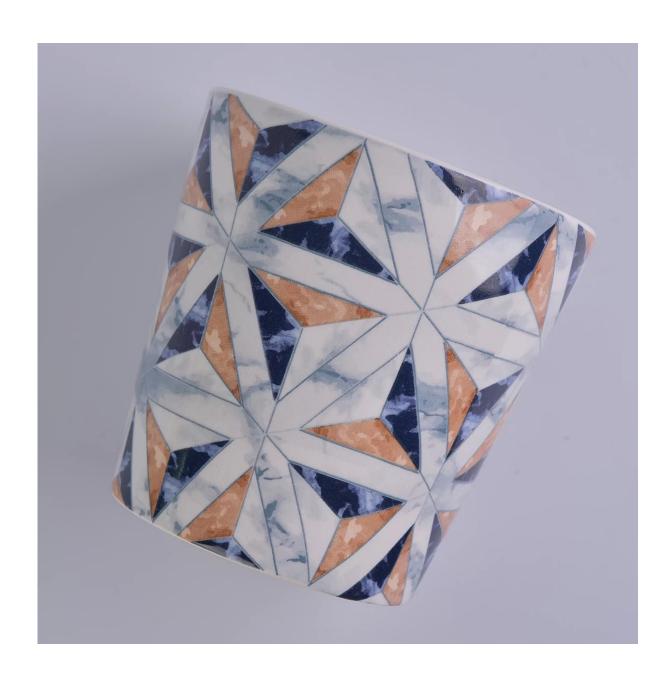

| product name | Sunny own design ceramic candle jar with decal printing |
|--------------|---------------------------------------------------------|
| Item         | SG752-ceramic candle jars                               |

| Size             | 110x90x114mm<br>670ml                                                                                                                                                              |
|------------------|------------------------------------------------------------------------------------------------------------------------------------------------------------------------------------|
| Capacity         | candle holders of different sizes etc. It's available                                                                                                                              |
| Sampling time    | 1.5 days if the shape and size of the products exist 2.15 days if you need a new shape and size of products                                                                        |
| package          | Regular safety packing 24pcs / 36pcs / 48pcs and so on for export carton with egg divider                                                                                          |
| MOQ              | 3000pcs                                                                                                                                                                            |
| Delivery time    | Within 55 days of order confirmation                                                                                                                                               |
| Payment terms    | 30% deposit by T / T in advance, the balance after showing the copy of B / L                                                                                                       |
| Product features | 1. High quality and competitive prices 2. ASTM test 3. Eco-friendly 4. It is widely aimed at weddings, parties, home, bars etc. 5. ceramic contianer with transmutation decoration |