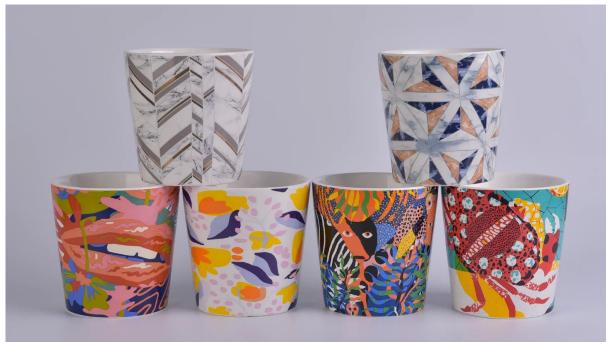

| product name | Sunny own design ceramic candle jar with decal printing |
|--------------|---------------------------------------------------------|
| Item         | SG752-ceramic candle jars                               |

| Size             | 110x90x114mm<br>670ml                                                                                                                                                              |
|------------------|------------------------------------------------------------------------------------------------------------------------------------------------------------------------------------|
| Capacity         | candle holders of different sizes etc. It's available                                                                                                                              |
| Sampling time    | 1.5 days if the shape and size of the products exist 2.15 days if you need a new shape and size of products                                                                        |
| package          | Regular safety packing 24pcs / 36pcs / 48pcs and so on for export carton with egg divider                                                                                          |
| MOQ              | 3000pcs                                                                                                                                                                            |
| Delivery time    | Within 55 days of order confirmation                                                                                                                                               |
| Payment terms    | 30% deposit by T / T in advance, the balance after showing the copy of B / L                                                                                                       |
| Product features | 1. High quality and competitive prices 2. ASTM test 3. Eco-friendly 4. It is widely aimed at weddings, parties, home, bars etc. 5. ceramic contianer with transmutation decoration |