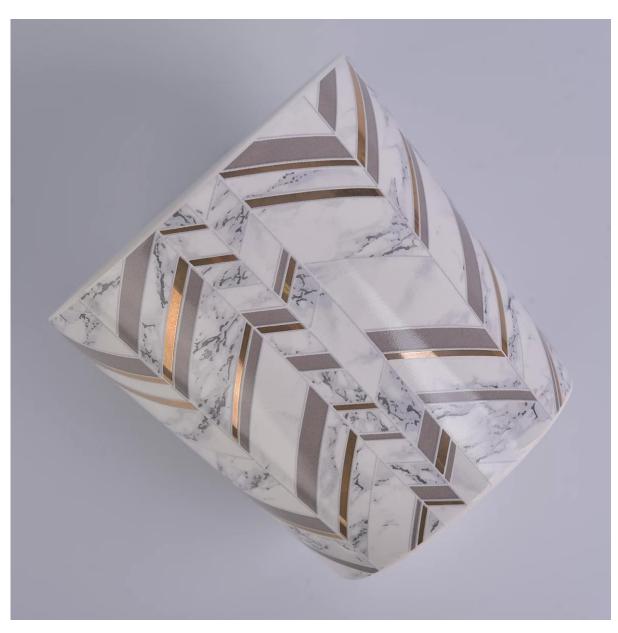

| product name | Sunny own design ceramic candle jar with decal printing |
|--------------|---------------------------------------------------------|
| Item         | SG752-ceramic candle jars                               |

| Size             | 110x90x114mm<br>670ml                                                                                                                                                              |
|------------------|------------------------------------------------------------------------------------------------------------------------------------------------------------------------------------|
| Capacity         | candle holders of different sizes etc. It's available                                                                                                                              |
| Sampling time    | 1.5 days if the shape and size of the products exist 2.15 days if you need a new shape and size of products                                                                        |
| package          | Regular safety packing 24pcs / 36pcs / 48pcs and so on for export carton with egg divider                                                                                          |
| MOQ              | 3000pcs                                                                                                                                                                            |
| Delivery time    | Within 55 days of order confirmation                                                                                                                                               |
| Payment terms    | 30% deposit by T / T in advance, the balance after showing the copy of B / L                                                                                                       |
| Product features | 1. High quality and competitive prices 2. ASTM test 3. Eco-friendly 4. It is widely aimed at weddings, parties, home, bars etc. 5. ceramic contianer with transmutation decoration |