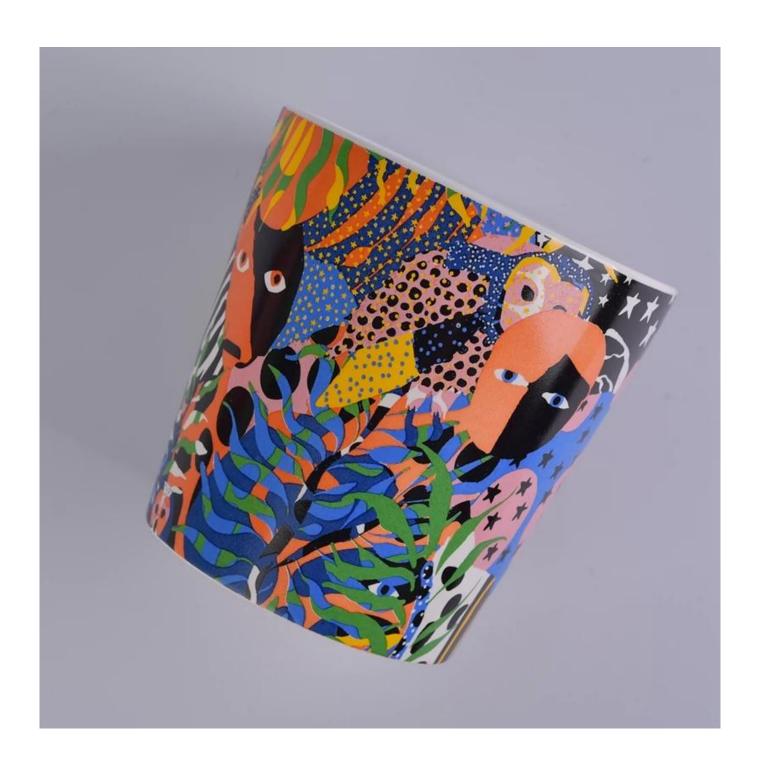

| product name | Sunny own design ceramic candle jar with decal printing |
|--------------|---------------------------------------------------------|
| Item         | SG752-ceramic candle jars                               |

| Size             | 110x90x114mm<br>670ml                                                                                                                                                              |
|------------------|------------------------------------------------------------------------------------------------------------------------------------------------------------------------------------|
| Capacity         | candle holders of different sizes etc. It's available                                                                                                                              |
| Sampling time    | 1.5 days if the shape and size of the products exist 2.15 days if you need a new shape and size of products                                                                        |
| package          | Regular safety packing 24pcs / 36pcs / 48pcs and so on for export carton with egg divider                                                                                          |
| MOQ              | 3000pcs                                                                                                                                                                            |
| Delivery time    | Within 55 days of order confirmation                                                                                                                                               |
| Payment terms    | 30% deposit by T / T in advance, the balance after showing the copy of B / L                                                                                                       |
| Product features | 1. High quality and competitive prices 2. ASTM test 3. Eco-friendly 4. It is widely aimed at weddings, parties, home, bars etc. 5. ceramic contianer with transmutation decoration |