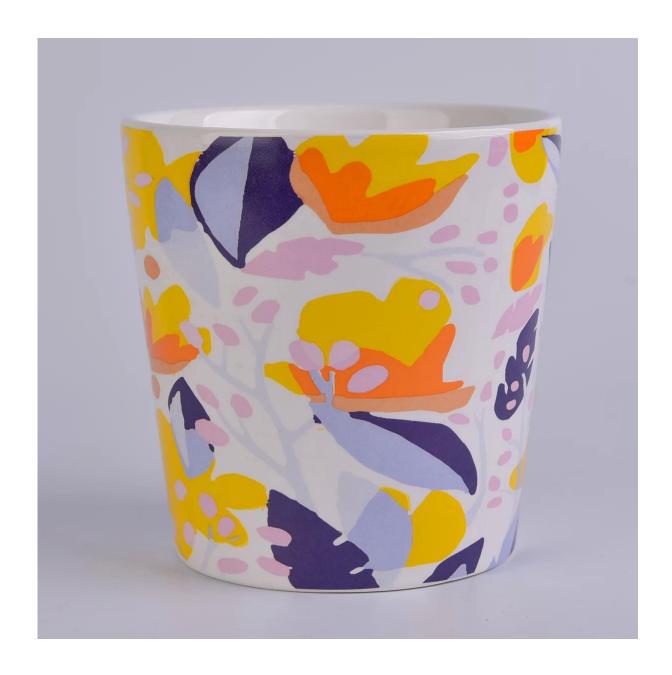

| product name | Sunny own design ceramic candle jar with decal printing |
|--------------|---------------------------------------------------------|
| Item         | SG752-ceramic candle jars                               |

| Size             | 110x90x114mm<br>670ml                                                                                                                                                              |
|------------------|------------------------------------------------------------------------------------------------------------------------------------------------------------------------------------|
| Capacity         | candle holders of different sizes etc. It's available                                                                                                                              |
| Sampling time    | 1.5 days if the shape and size of the products exist 2.15 days if you need a new shape and size of products                                                                        |
| package          | Regular safety packing 24pcs / 36pcs / 48pcs and so on for export carton with egg divider                                                                                          |
| MOQ              | 3000pcs                                                                                                                                                                            |
| Delivery time    | Within 55 days of order confirmation                                                                                                                                               |
| Payment terms    | 30% deposit by T / T in advance, the balance after showing the copy of B / L                                                                                                       |
| Product features | 1. High quality and competitive prices 2. ASTM test 3. Eco-friendly 4. It is widely aimed at weddings, parties, home, bars etc. 5. ceramic contianer with transmutation decoration |