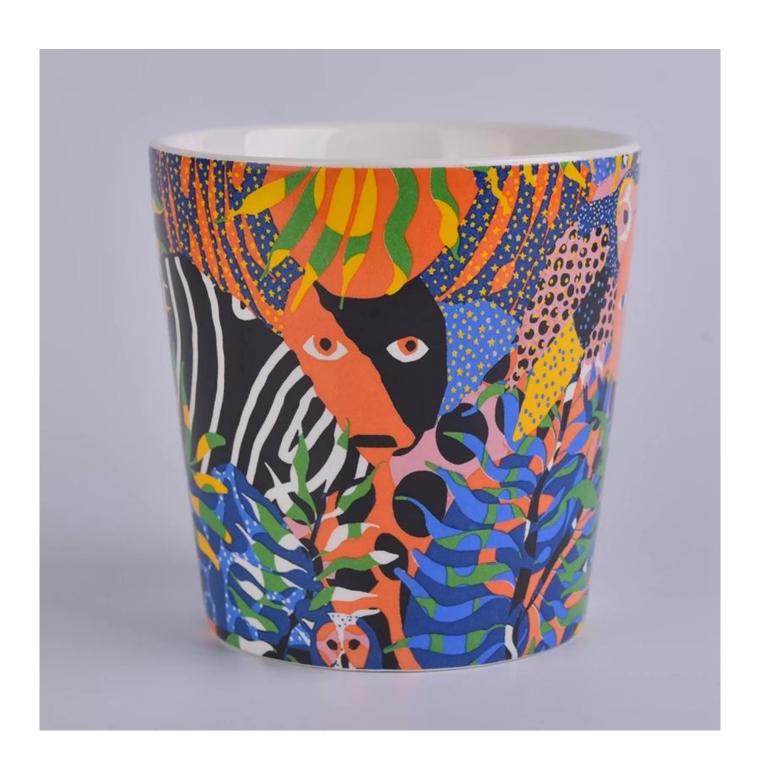

| product name | Sunny own design ceramic candle jar with decal printing |
|--------------|---------------------------------------------------------|
| Item         | SG752-ceramic candle jars                               |

| Size             | 110x90x114mm<br>670ml                                                                                                                                                              |
|------------------|------------------------------------------------------------------------------------------------------------------------------------------------------------------------------------|
| Capacity         | candle holders of different sizes etc. It's available                                                                                                                              |
| Sampling time    | 1.5 days if the shape and size of the products exist 2.15 days if you need a new shape and size of products                                                                        |
| package          | Regular safety packing 24pcs / 36pcs / 48pcs and so on for export carton with egg divider                                                                                          |
| MOQ              | 3000pcs                                                                                                                                                                            |
| Delivery time    | Within 55 days of order confirmation                                                                                                                                               |
| Payment terms    | 30% deposit by T / T in advance, the balance after showing the copy of B / L                                                                                                       |
| Product features | 1. High quality and competitive prices 2. ASTM test 3. Eco-friendly 4. It is widely aimed at weddings, parties, home, bars etc. 5. ceramic contianer with transmutation decoration |