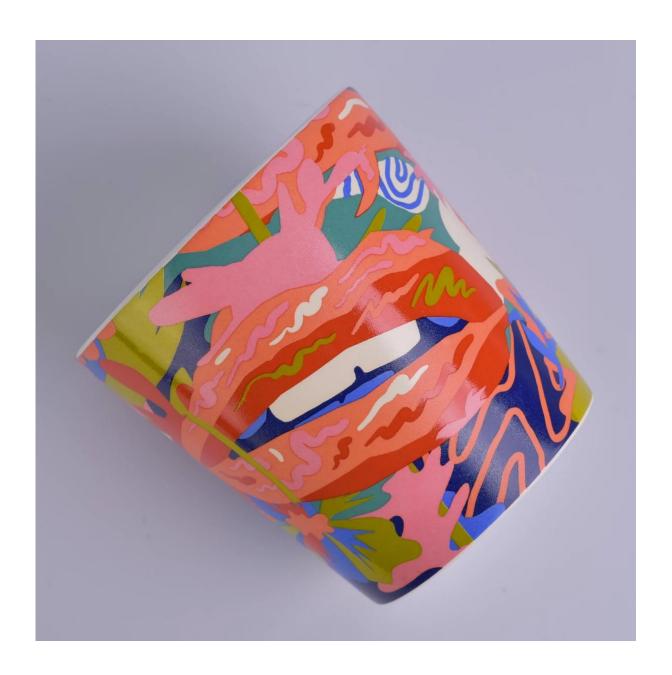

| product name | Sunny own design ceramic candle jar with decal printing |
|--------------|---------------------------------------------------------|
| Item         | SG752-ceramic candle jars                               |

| Size             | 110x90x114mm<br>670ml                                                                                                                                                              |
|------------------|------------------------------------------------------------------------------------------------------------------------------------------------------------------------------------|
| Capacity         | candle holders of different sizes etc. It's available                                                                                                                              |
| Sampling time    | 1.5 days if the shape and size of the products exist 2.15 days if you need a new shape and size of products                                                                        |
| package          | Regular safety packing 24pcs / 36pcs / 48pcs and so on for export carton with egg divider                                                                                          |
| MOQ              | 3000pcs                                                                                                                                                                            |
| Delivery time    | Within 55 days of order confirmation                                                                                                                                               |
| Payment terms    | 30% deposit by T / T in advance, the balance after showing the copy of B / L                                                                                                       |
| Product features | 1. High quality and competitive prices 2. ASTM test 3. Eco-friendly 4. It is widely aimed at weddings, parties, home, bars etc. 5. ceramic contianer with transmutation decoration |