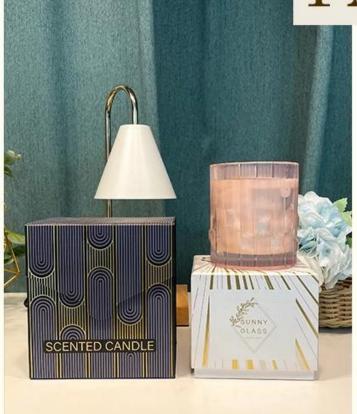

## **Sunny glassware** luxury blue and white 10oz glass candle holder for supplier

# **Product description**

| product name | Sunny glassware luxury blue and white 10oz glass candle holder for supplier                   |  |  |  |
|--------------|-----------------------------------------------------------------------------------------------|--|--|--|
| L'ample time | 1. 5 days if there is glass shape and size 2. 15 days, if you need new shapes and sizes glass |  |  |  |

| Measure               | Item No.:SGLYP21072605 Top dia: 78mm Bottom dia: 40mm Max dia:102mm Height:90mm Weight:396g Capacity: 420ml |  |  |  |
|-----------------------|-------------------------------------------------------------------------------------------------------------|--|--|--|
| Packing               | Normal packing, Individual gift box, PVC box, window box, color box, white box, etc                         |  |  |  |
| Delivery time         | Within 35 days after the sample and order confirmed                                                         |  |  |  |
| Payment term          | 30% deposit by T/T in advance and the balance against the copy of B/L                                       |  |  |  |
| Shipment              | By sea,by air,by Express and your shipping agent is acceptable                                              |  |  |  |
| <b>Usage Occasion</b> | Home decor, Wedding Decoration, Wedding Favors, Decoration enhancement,                                     |  |  |  |