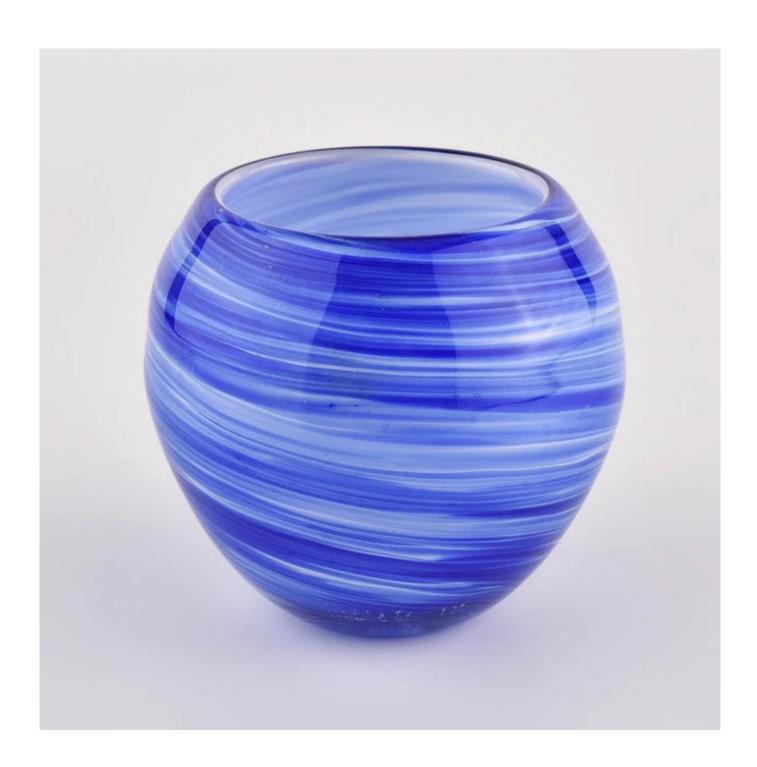

## **Sunny glassware** luxury blue and white 10oz glass candle holder for supplier

| Measure               | Item No.:SGLYP21072605 Top dia: 78mm Bottom dia: 40mm Max dia:102mm Height:90mm Weight:396g Capacity: 420ml |  |  |  |
|-----------------------|-------------------------------------------------------------------------------------------------------------|--|--|--|
| Packing               | Normal packing, Individual gift box, PVC box, window box, color box, white box, etc                         |  |  |  |
| Delivery time         | Within 35 days after the sample and order confirmed                                                         |  |  |  |
| Payment term          | 30% deposit by T/T in advance and the balance against the copy of B/L                                       |  |  |  |
| Shipment              | By sea,by air,by Express and your shipping agent is acceptable                                              |  |  |  |
| <b>Usage Occasion</b> | Home decor, Wedding Decoration, Wedding Favors, Decoration enhancement,                                     |  |  |  |