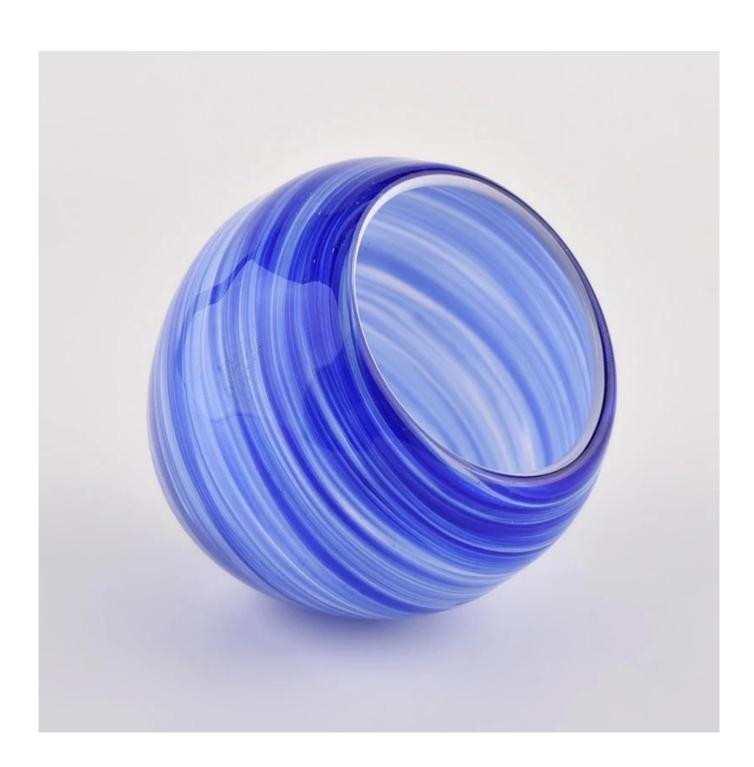

## **Sunny glassware** luxury blue and white 10oz glass candle holder for supplier

| Measure               | Item No.:SGLYP21072605 Top dia: 78mm Bottom dia: 40mm Max dia:102mm Height:90mm Weight:396g Capacity: 420ml |  |  |  |
|-----------------------|-------------------------------------------------------------------------------------------------------------|--|--|--|
| Packing               | Normal packing, Individual gift box, PVC box, window box, color box, white box, etc                         |  |  |  |
| Delivery time         | Within 35 days after the sample and order confirmed                                                         |  |  |  |
| Payment term          | 30% deposit by T/T in advance and the balance against the copy of B/L                                       |  |  |  |
| Shipment              | By sea,by air,by Express and your shipping agent is acceptable                                              |  |  |  |
| <b>Usage Occasion</b> | Home decor, Wedding Decoration, Wedding Favors, Decoration enhancement,                                     |  |  |  |