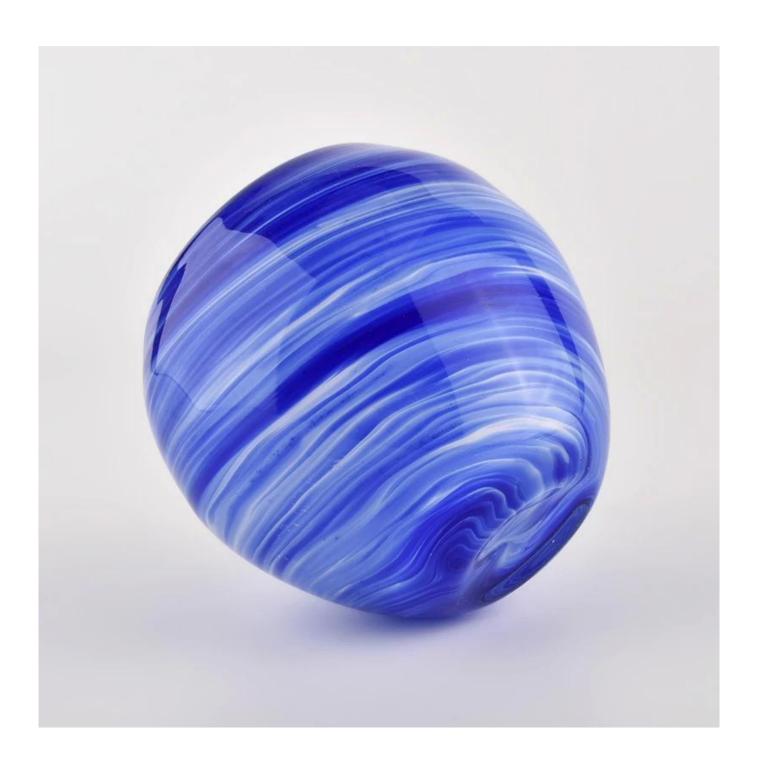

## **Sunny glassware** luxury blue and white 10oz glass candle holder for supplier

| Measure               | Item No.:SGLYP21072605 Top dia: 78mm Bottom dia: 40mm Max dia:102mm Height:90mm Weight:396g Capacity: 420ml |  |  |  |
|-----------------------|-------------------------------------------------------------------------------------------------------------|--|--|--|
| Packing               | Normal packing, Individual gift box, PVC box, window box, color box, white box, etc                         |  |  |  |
| Delivery time         | Within 35 days after the sample and order confirmed                                                         |  |  |  |
| Payment term          | 30% deposit by T/T in advance and the balance against the copy of B/L                                       |  |  |  |
| Shipment              | By sea,by air,by Express and your shipping agent is acceptable                                              |  |  |  |
| <b>Usage Occasion</b> | Home decor, Wedding Decoration, Wedding Favors, Decoration enhancement,                                     |  |  |  |