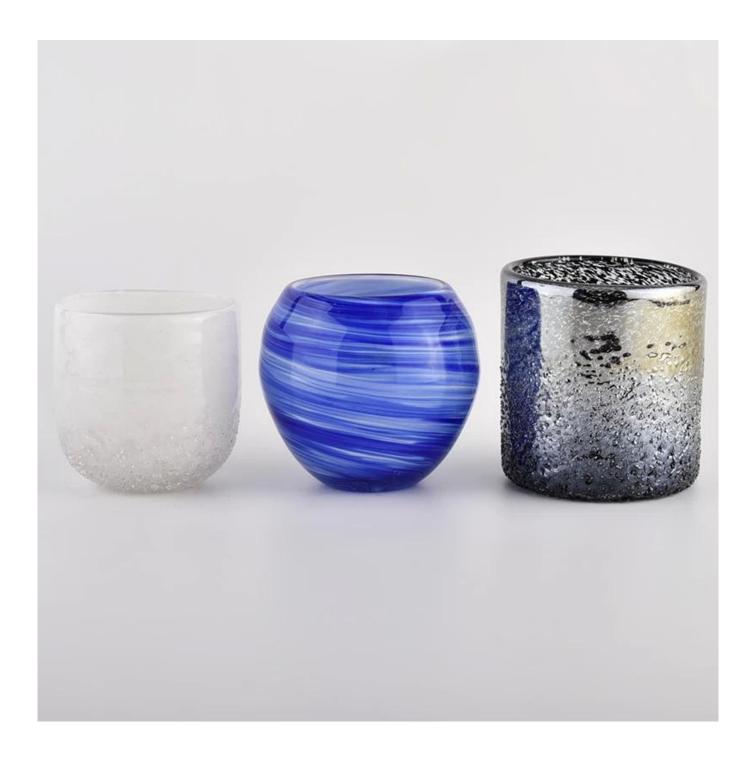

## **Sunny glassware** luxury blue and white 10oz glass candle holder for supplier

| Measure               | Item No.:SGLYP21072605 Top dia: 78mm Bottom dia: 40mm Max dia:102mm Height:90mm Weight:396g Capacity: 420ml |  |  |  |
|-----------------------|-------------------------------------------------------------------------------------------------------------|--|--|--|
| Packing               | Normal packing, Individual gift box, PVC box, window box, color box, white box, etc                         |  |  |  |
| Delivery time         | Within 35 days after the sample and order confirmed                                                         |  |  |  |
| Payment term          | 30% deposit by T/T in advance and the balance against the copy of B/L                                       |  |  |  |
| Shipment              | By sea,by air,by Express and your shipping agent is acceptable                                              |  |  |  |
| <b>Usage Occasion</b> | Home decor, Wedding Decoration, Wedding Favors, Decoration enhancement,                                     |  |  |  |