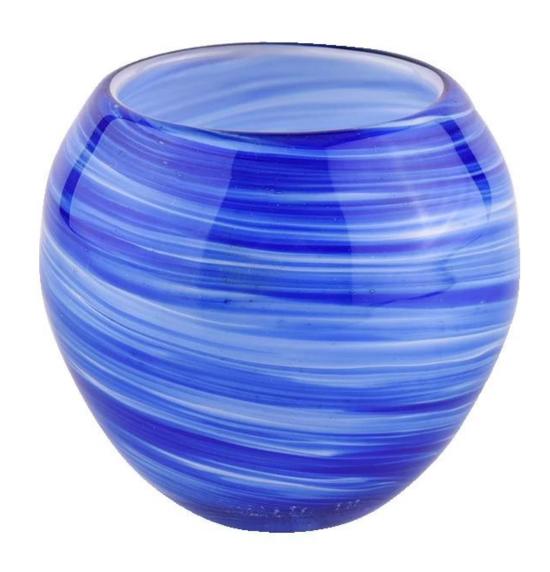

## **Sunny glassware** luxury blue and white 10oz glass candle holder for supplier

| Measure               | Item No.:SGLYP21072605 Top dia: 78mm Bottom dia: 40mm Max dia:102mm Height:90mm Weight:396g Capacity: 420ml |  |  |  |
|-----------------------|-------------------------------------------------------------------------------------------------------------|--|--|--|
| Packing               | Normal packing, Individual gift box, PVC box, window box, color box, white box, etc                         |  |  |  |
| Delivery time         | Within 35 days after the sample and order confirmed                                                         |  |  |  |
| Payment term          | 30% deposit by T/T in advance and the balance against the copy of B/L                                       |  |  |  |
| Shipment              | By sea,by air,by Express and your shipping agent is acceptable                                              |  |  |  |
| <b>Usage Occasion</b> | Home decor, Wedding Decoration, Wedding Favors, Decoration enhancement,                                     |  |  |  |