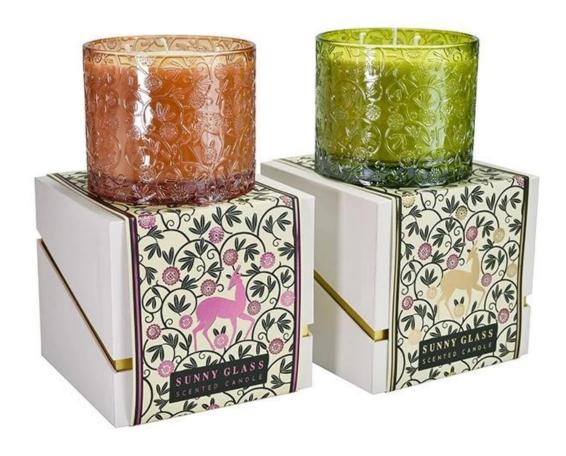

Sunny designs Tibetan antelope green packaging box candle holder gift box gift box

- Upmost dedication to design, never compression on quality
- Sunny Glassware strictly protect the customers' designs, all the newly designed items from us haven't been copied in three years.
- Product quality is the major focus in Sunny Glassware. Sunny Glassware once demolished 80,000 pcs of glass vessel with barely visible blemish.

We take the elegant posture of the Tibetan antelope and the vast green grassland as the design basis, ingenuity to create this vibrant and harmonious green box candlestick gift box, aiming to convey the awe and love of nature.

Whether it's a birthday, anniversary or holiday gift, this meaningful candle holder gift box is the perfect way to express your deep affection for your friends and family.