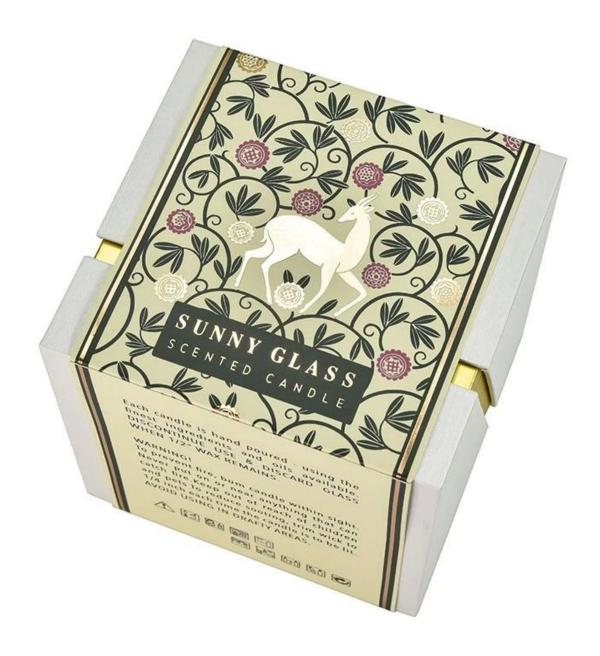

Sunny designs Tibetan antelope green packaging box candle holder gift box gift box

- Upmost dedication to design, never compression on quality
- Sunny Glassware strictly protect the customers' designs, all the newly designed items from us haven't been copied in three years.
- Product quality is the major focus in Sunny Glassware. Sunny Glassware once demolished 80,000 pcs of glass vessel with barely visible blemish.

We take the elegant posture of the Tibetan antelope and the vast green grassland as the design basis, ingenuity to create this vibrant and harmonious green box candlestick gift box, aiming to convey the awe and love of nature.

The selection of degradable recycled paper, every minute of every inch reveals the gentle care for the earth. Hd environment-friendly ink printing, vivid pattern, full color without losing the natural charm.