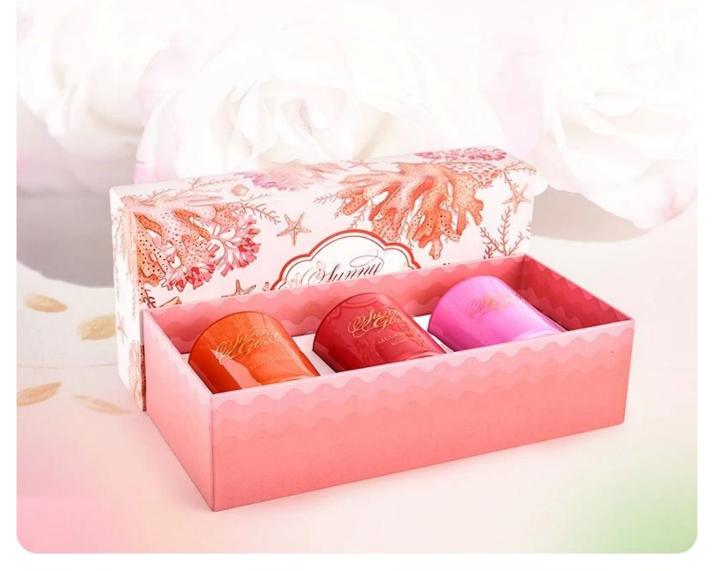

Sunny designs Tibetan antelope green packaging box candle holder gift box gift box

- Upmost dedication to design, never compression on quality
- Sunny Glassware strictly protect the customers' designs, all the newly designed items from us haven't been copied in three years.
- Product quality is the major focus in Sunny Glassware. Sunny Glassware once demolished 80,000 pcs of glass vessel with barely visible blemish.

We take the elegant posture of the Tibetan antelope and the vast green grassland as the design basis, ingenuity to create this vibrant and harmonious green box candlestick gift box, aiming to convey the awe and love of nature.

The selection of degradable recycled paper, every minute of every inch reveals the gentle care for the earth. Hd environment-friendly ink printing, vivid pattern, full color without losing the natural charm.

Whether it's a birthday, anniversary or holiday gift, this meaningful candle holder gift box is the perfect way to express your deep affection for your friends and family.