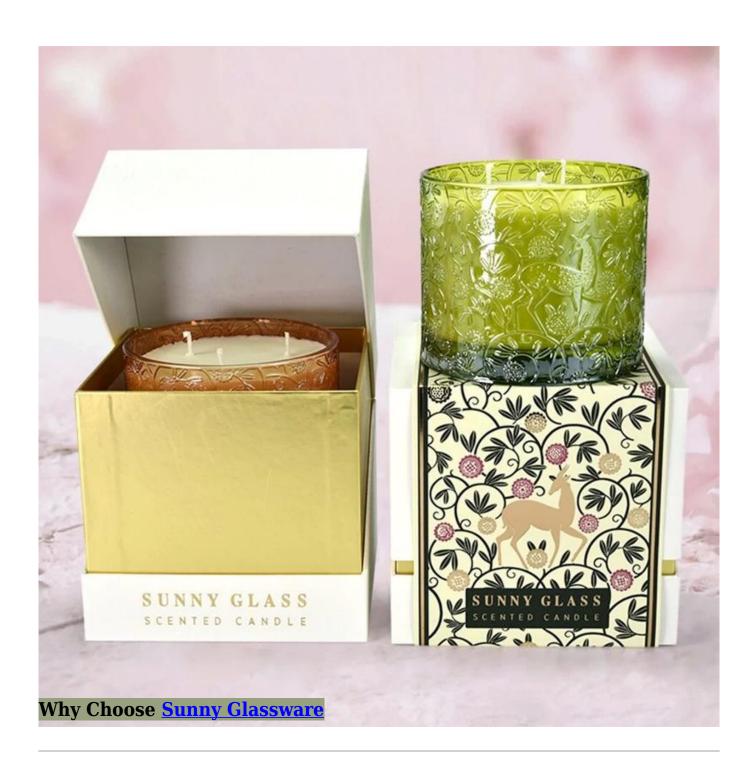

Sunny designs Tibetan antelope green packaging box candle holder gift box gift box

- Upmost dedication to design, never compression on quality
- Sunny Glassware strictly protect the customers' designs, all the newly designed items from us haven't been copied in three years.
- Product quality is the major focus in Sunny Glassware. Sunny Glassware once demolished 80,000 pcs of glass vessel with barely visible blemish.

We take the elegant posture of the Tibetan antelope and the vast green grassland as the design basis, ingenuity to create this vibrant and harmonious green box candlestick gift box, aiming to convey the awe and love of nature.

The selection of degradable recycled paper, every minute of every inch reveals the gentle care for the earth. Hd environment-friendly ink printing, vivid pattern, full color without losing the natural charm.

Whether it's a birthday, anniversary or holiday gift, this meaningful candle holder gift box is the perfect way to express your deep affection for your friends and family.