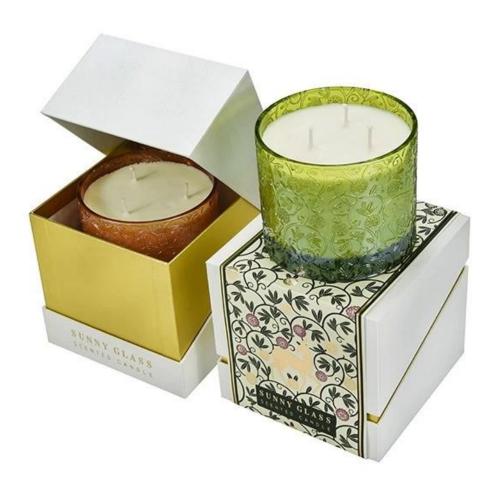

Sunny designs Tibetan antelope green packaging box candle holder gift box gift box

- Upmost dedication to design, never compression on quality
- Sunny Glassware strictly protect the customers' designs, all the newly designed items from us haven't been copied in three years.
- Product quality is the major focus in Sunny Glassware. Sunny Glassware once demolished 80,000 pcs of glass vessel with barely visible blemish.

We take the elegant posture of the Tibetan antelope and the vast green grassland as the design basis, ingenuity to create this vibrant and harmonious green box candlestick gift box, aiming to convey the awe and love of nature.

Whether it's a birthday, anniversary or holiday gift, this meaningful candle holder gift box is the perfect way to express your deep affection for your friends and family.