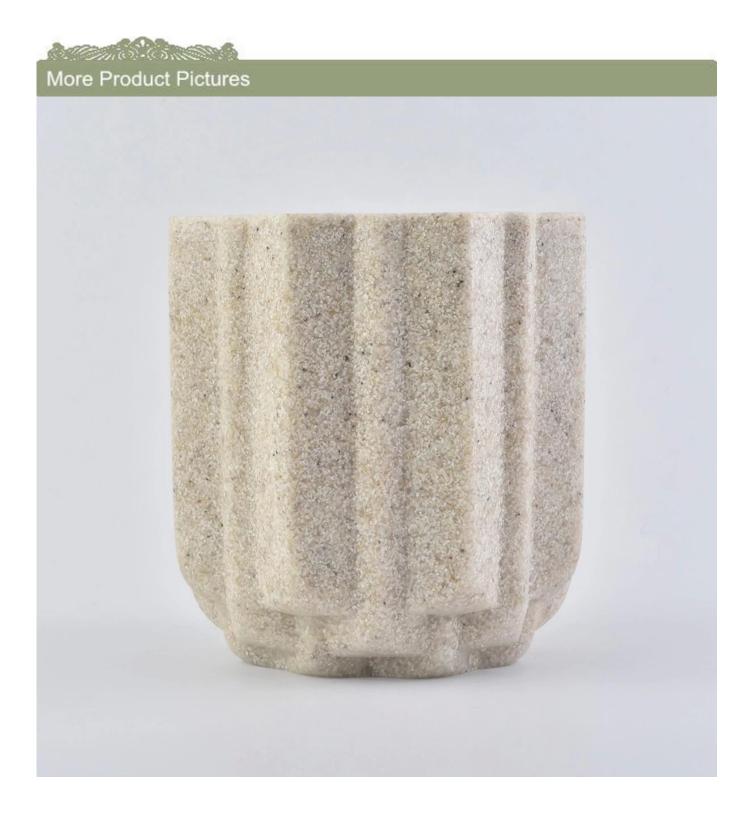

### Sunny designed luxury cement concrete candle jars

| Item number.             | SGSJL18092002-orange                                                                                                                                                                                 |
|--------------------------|------------------------------------------------------------------------------------------------------------------------------------------------------------------------------------------------------|
| Material                 | Cement, concrete, ceramic                                                                                                                                                                            |
| Craft                    | hand made                                                                                                                                                                                            |
| Samples time             | 5 days if there is a form and size of the ceramic     1. 5 days, if you need a new shape and size ceramic                                                                                            |
| Product Capacity         | 500,000 ~ 1,000,000 pieces per month                                                                                                                                                                 |
| The Features of products | <ol> <li>Hand made <u>ceramic candle holder</u> from high quality.</li> <li>Suitable for use in hotel, house, etc.</li> <li>Eco-friendly.</li> <li>Meet FDA test, ASTM, <b>CA 65 test</b></li> </ol> |