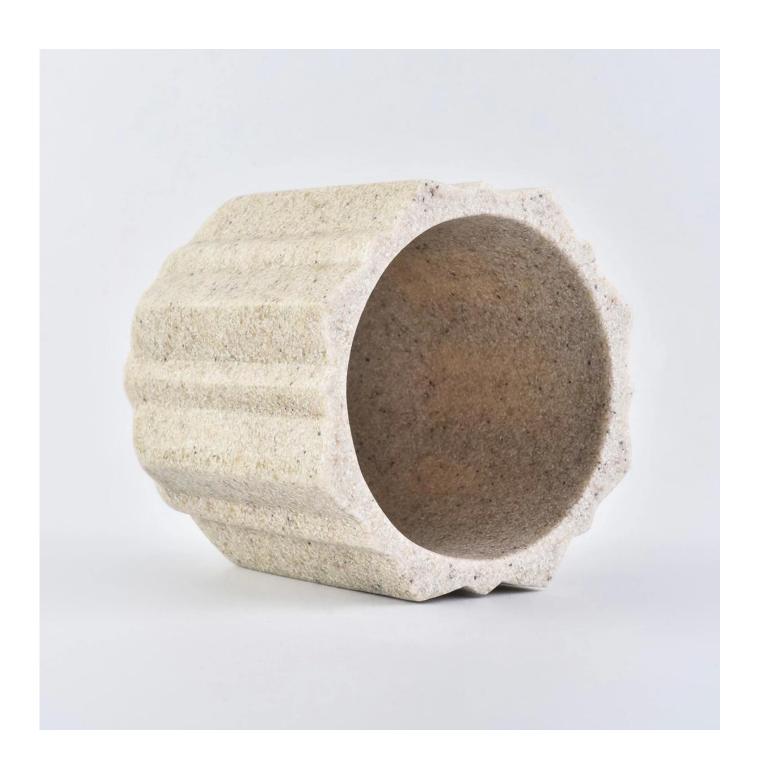

### Sunny designed luxury cement concrete candle jars

| Item number.             | SGSJL18092002-orange                                                                                                                                                                                 |
|--------------------------|------------------------------------------------------------------------------------------------------------------------------------------------------------------------------------------------------|
| Material                 | Cement, concrete, ceramic                                                                                                                                                                            |
| Craft                    | hand made                                                                                                                                                                                            |
| Samples time             | 5 days if there is a form and size of the ceramic     1. 5 days, if you need a new shape and size ceramic                                                                                            |
| Product Capacity         | 500,000 ~ 1,000,000 pieces per month                                                                                                                                                                 |
| The Features of products | <ol> <li>Hand made <u>ceramic candle holder</u> from high quality.</li> <li>Suitable for use in hotel, house, etc.</li> <li>Eco-friendly.</li> <li>Meet FDA test, ASTM, <b>CA 65 test</b></li> </ol> |