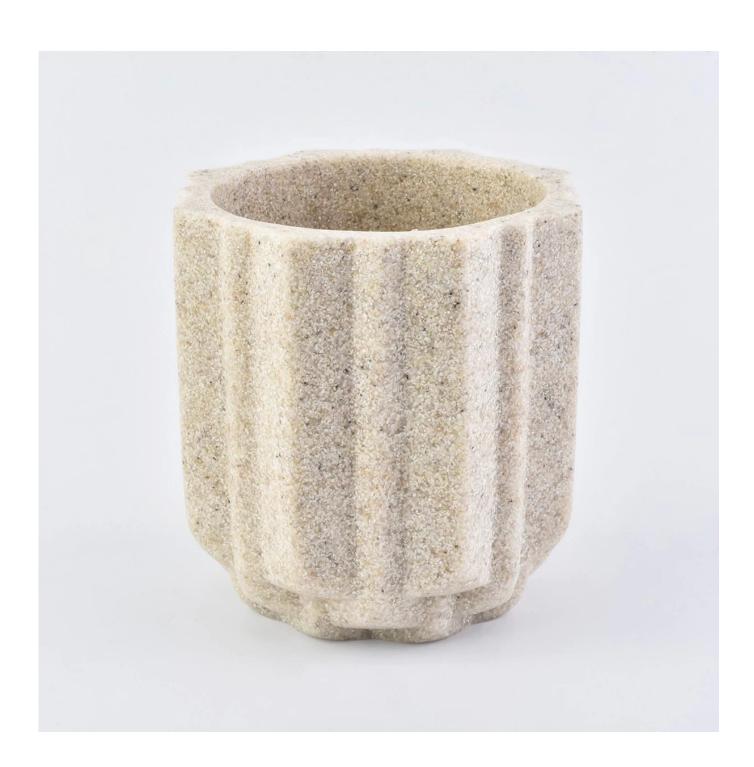

### Sunny designed luxury cement concrete candle jars

| Item number.             | SGSJL18092002-orange                                                                                                                                                                                 |
|--------------------------|------------------------------------------------------------------------------------------------------------------------------------------------------------------------------------------------------|
| Material                 | Cement, concrete, ceramic                                                                                                                                                                            |
| Craft                    | hand made                                                                                                                                                                                            |
| Samples time             | 5 days if there is a form and size of the ceramic     1. 5 days, if you need a new shape and size ceramic                                                                                            |
| Product Capacity         | 500,000 ~ 1,000,000 pieces per month                                                                                                                                                                 |
| The Features of products | <ol> <li>Hand made <u>ceramic candle holder</u> from high quality.</li> <li>Suitable for use in hotel, house, etc.</li> <li>Eco-friendly.</li> <li>Meet FDA test, ASTM, <b>CA 65 test</b></li> </ol> |