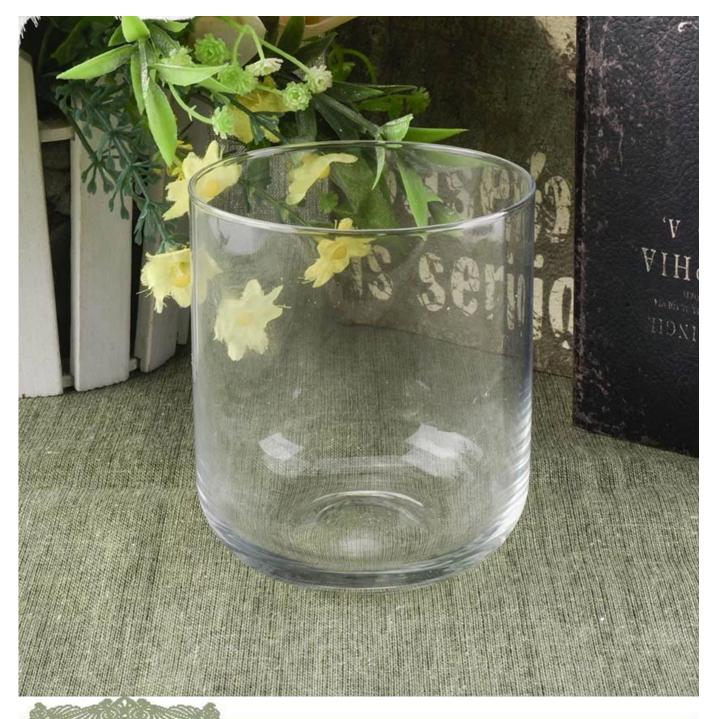

## Sunny Glassware 13 oz glass candle jar with round bottom

| Product Details  |                                                                                                                                                                                                                  |
|------------------|------------------------------------------------------------------------------------------------------------------------------------------------------------------------------------------------------------------|
| Itme No          | SGLYP18090310                                                                                                                                                                                                    |
| Size             | Top dia:75mm Bottom dia:55mm Max dia:90mm Height:97mm Weight:126g Capacity:383ml                                                                                                                                 |
| color            | Any color printing on glass are available                                                                                                                                                                        |
| Material         | Glass                                                                                                                                                                                                            |
| Sample           | 7days                                                                                                                                                                                                            |
| Terms of payment | 30% deposit by T/T in advance and the balance after showing copy of L/C                                                                                                                                          |
| Certification    | ASTM Test (for candle holder)                                                                                                                                                                                    |
| For your choice  | 1, Any logo printing on glass body 2, Any color painted, frosted, electroplating, logo laser for the finish 3, Special packing like shrink wrap, color gift box, white box etc 4, Any shape, size meet your need |