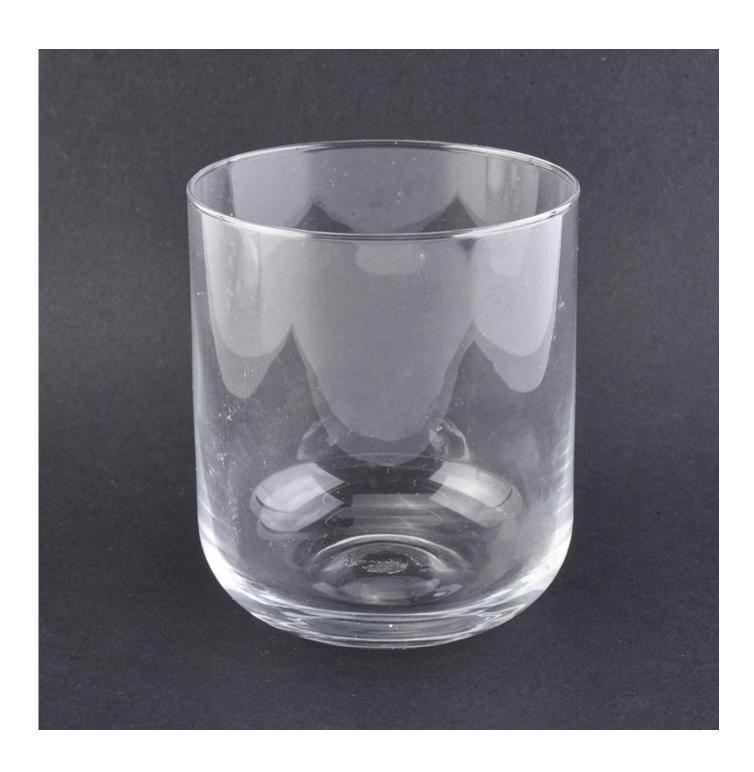

## Sunny Glassware 13 oz glass candle jar with round bottom

| Product Details  |                                                                                                                                                                                                                  |
|------------------|------------------------------------------------------------------------------------------------------------------------------------------------------------------------------------------------------------------|
| Itme No          | SGLYP18090310                                                                                                                                                                                                    |
| Size             | Top dia:75mm Bottom dia:55mm Max dia:90mm Height:97mm Weight:126g Capacity:383ml                                                                                                                                 |
| color            | Any color printing on glass are available                                                                                                                                                                        |
| Material         | Glass                                                                                                                                                                                                            |
| Sample           | 7days                                                                                                                                                                                                            |
| Terms of payment | 30% deposit by T/T in advance and the balance after showing copy of L/C                                                                                                                                          |
| Certification    | ASTM Test (for candle holder)                                                                                                                                                                                    |
| For your choice  | 1, Any logo printing on glass body 2, Any color painted, frosted, electroplating, logo laser for the finish 3, Special packing like shrink wrap, color gift box, white box etc 4, Any shape, size meet your need |