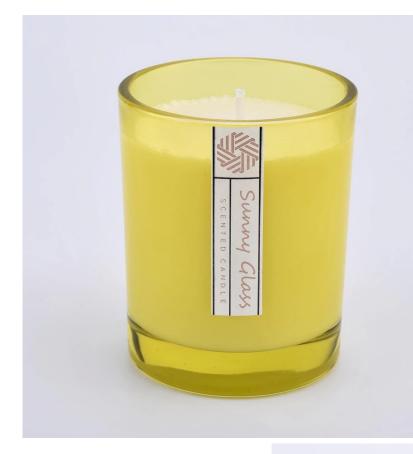

#### Flexible size design can expand rapidly your market

Top dia: 81mm Bottom dia: 765mm Height: 98mm Weight: 320g Capacity: 300ml

We turn your ideas into creative scented products and sell them on the local market.

#### product characteristics

 High quality home decoration glass perfume bottle.
Suitable for use in hotels, weddings, etc.
Meet the functionality of the ASTM trial product.