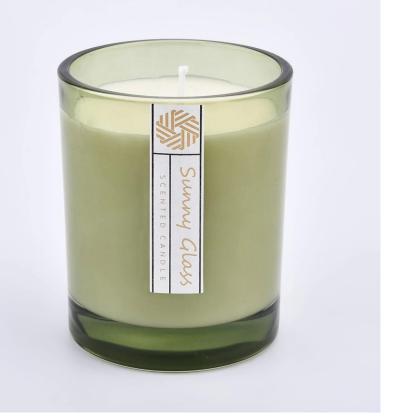

#### Flexible size design can expand rapidly your market

Top dia: 81mm Bottom dia: 765mm Height: 98mm Weight: 320g Capacity: 300ml

We turn your ideas into creative scented products and sell them on the local market.

#### product characteristics

 High quality home decoration glass perfume bottle.
Suitable for use in hotels, weddings, etc.
Meet the functionality of the ASTM trial product.