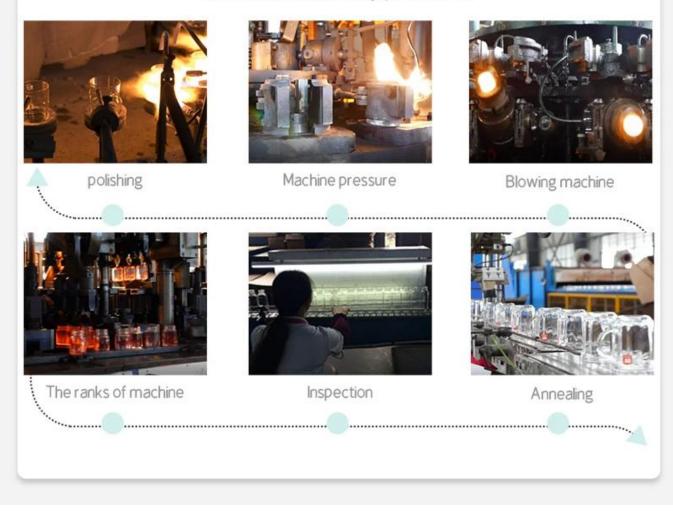

|  |  |
| Delivery time  | Within 35 days after the sample and order confirmed                                                                  |  |  |
| Payment term   | 30% deposit by T/T in advance and the balance against the copy of B/L                                                |  |  |
| Shipment       | By sea,by air,by Express and your shipping agent is acceptable                                                       |  |  |
| Usage Occasion | Home decor,Wedding Decoration,Wedding Favors,Decoration enhancement,                                                 |  |  |













Factory

### ABOUT FACTORY

There are about 20000 square meters in our factory which was built in 1992 year



FACTORY

**Process crafts** 

### **PROCESS CRAFTS**

We are strict in every procedure



#### Packaging and shipping

# **Different From The Peer**





20+ years freight history and WCA members.



# PACKING

We have Normal packing, PVC box Window box,carton box,pallet Color box, White box,ect.

> of course, we can customize Individual gift box for you.





UNNY

Certifications

# CERTIFICATES



Sample Room and Trade Show

# SAMPLE ROOM

There are more than 5000 products in sample room of Sunny Glassware for your reference. No second Co. in China!



## **EXHIBITION**

"

We have taken part in various exhibitions since 2002 year, like Shanghai, London, Las Vegas, Hongkong show.

**9**9



Favorable reception

| L*********         | Supplier Service: | Very satisfied (5 stars)