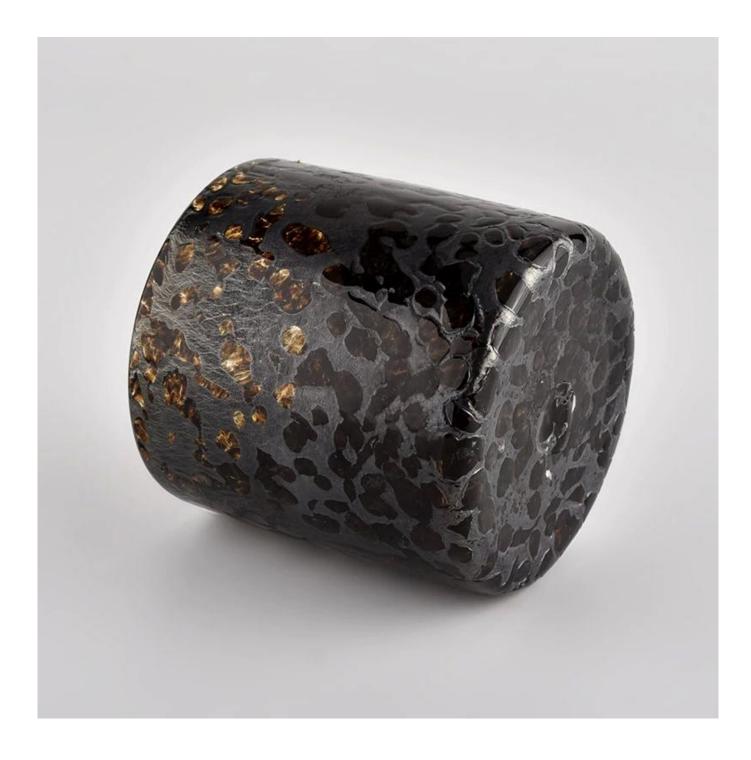

#### **Product description**

| Sample time    | <ol> <li>5 days if there is glass shape and size</li> <li>15 days, if you need new shapes and sizes glass</li> </ol> |  |  |
|----------------|----------------------------------------------------------------------------------------------------------------------|--|--|
| Measure        | Item No.:SGLYP21101602<br>Top dia: 80 mm<br>Bottom dia: 80 mm<br>Height:81mm<br>Weight: 386g<br>Capcity: 280ml       |  |  |
| Packing        | Normal packing,Individual gift box, PVC box, window box, color box, white box, etc                                   |  |  |
| Delivery time  | Within 35 days after the sample and order confirmed                                                                  |  |  |
| Payment term   | 30% deposit by T/T in advance and the balance against the copy of B/L                                                |  |  |
| Shipment       | By sea,by air,by Express and your shipping agent is acceptable                                                       |  |  |
| Usage Occasion | Home decor,Wedding Decoration,Wedding Favors,Decoration enhancement,                                                 |  |  |