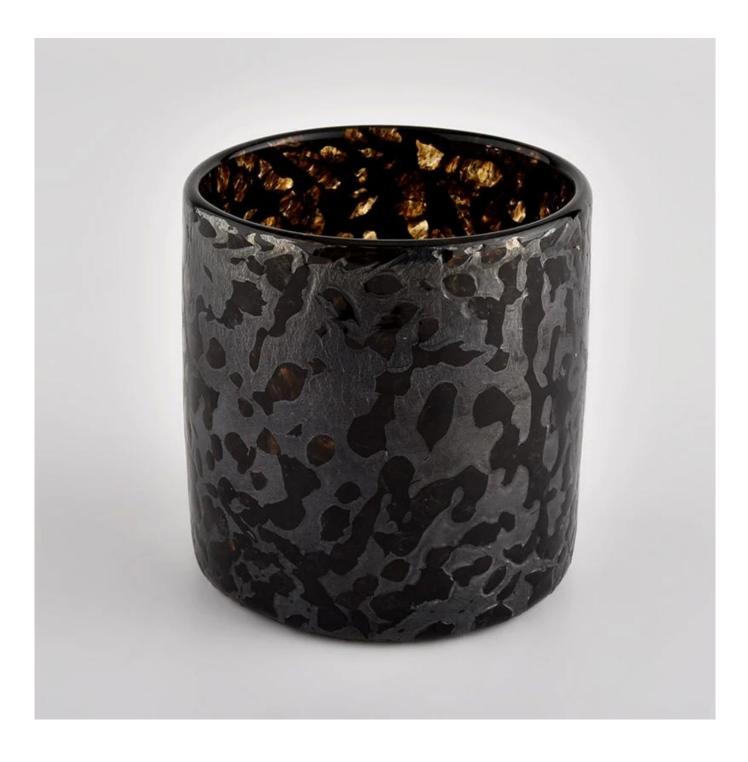

#### **Product description**

| Sample time    | <ol> <li>5 days if there is glass shape and size</li> <li>15 days, if you need new shapes and sizes glass</li> </ol> |  |  |
|----------------|----------------------------------------------------------------------------------------------------------------------|--|--|
| Measure        | Item No.:SGLYP21101602<br>Top dia: 80 mm<br>Bottom dia: 80 mm<br>Height:81mm<br>Weight: 386g<br>Capcity: 280ml       |  |  |
| Packing        | Normal packing,Individual gift box, PVC box, window box, color box, white box, etc                                   |  |  |
| Delivery time  | Within 35 days after the sample and order confirmed                                                                  |  |  |
| Payment term   | 30% deposit by T/T in advance and the balance against the copy of B/L                                                |  |  |
| Shipment       | By sea,by air,by Express and your shipping agent is acceptable                                                       |  |  |
| Usage Occasion | Home decor,Wedding Decoration,Wedding Favors,Decoration enhancement,                                                 |  |  |