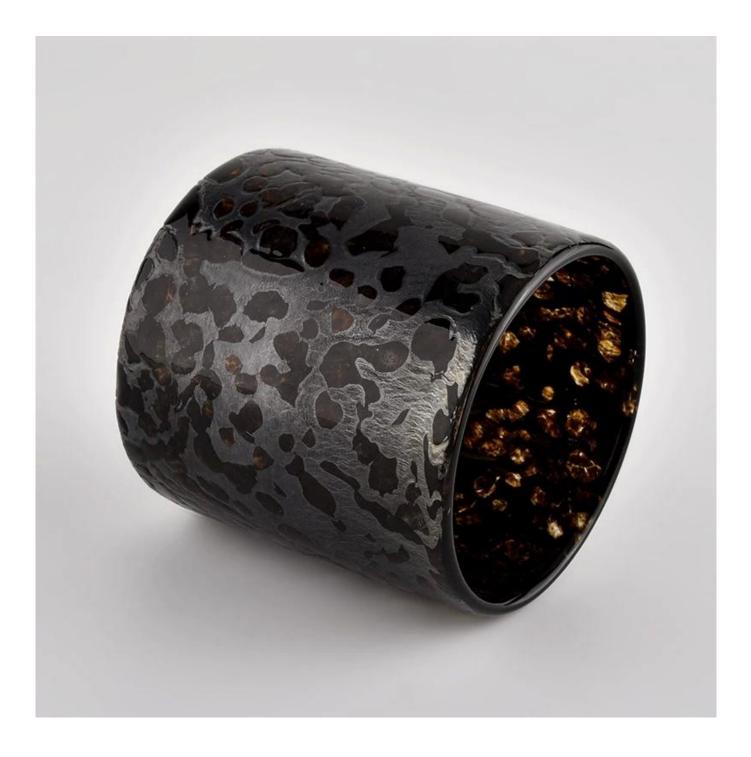

#### **Product description**

| Sample time    | <ol> <li>5 days if there is glass shape and size</li> <li>15 days, if you need new shapes and sizes glass</li> </ol> |  |  |
|----------------|----------------------------------------------------------------------------------------------------------------------|--|--|
| Measure        | Item No.:SGLYP21101602<br>Top dia: 80 mm<br>Bottom dia: 80 mm<br>Height:81mm<br>Weight: 386g<br>Capcity: 280ml       |  |  |
| Packing        | Normal packing,Individual gift box, PVC box, window box, color box, white box, etc                                   |  |  |
| Delivery time  | Within 35 days after the sample and order confirmed                                                                  |  |  |
| Payment term   | 30% deposit by T/T in advance and the balance against the copy of B/L                                                |  |  |
| Shipment       | By sea,by air,by Express and your shipping agent is acceptable                                                       |  |  |
| Usage Occasion | Home decor,Wedding Decoration,Wedding Favors,Decoration enhancement,                                                 |  |  |