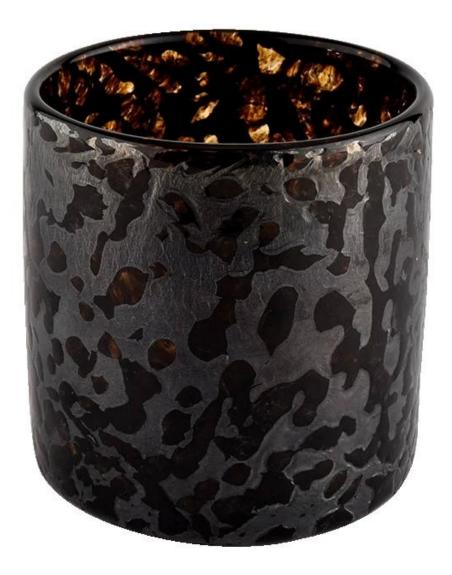

#### **Product description**

| Sample time    | <ol> <li>5 days if there is glass shape and size</li> <li>15 days, if you need new shapes and sizes glass</li> </ol> |  |  |
|----------------|----------------------------------------------------------------------------------------------------------------------|--|--|
| Measure        | Item No.:SGLYP21101602<br>Top dia: 80 mm<br>Bottom dia: 80 mm<br>Height:81mm<br>Weight: 386g<br>Capcity: 280ml       |  |  |
| Packing        | Normal packing,Individual gift box, PVC box, window box, color box, white box, etc                                   |  |  |
| Delivery time  | Within 35 days after the sample and order confirmed                                                                  |  |  |
| Payment term   | 30% deposit by T/T in advance and the balance against the copy of B/L                                                |  |  |
| Shipment       | By sea,by air,by Express and your shipping agent is acceptable                                                       |  |  |
| Usage Occasion | Home decor,Wedding Decoration,Wedding Favors,Decoration enhancement,                                                 |  |  |