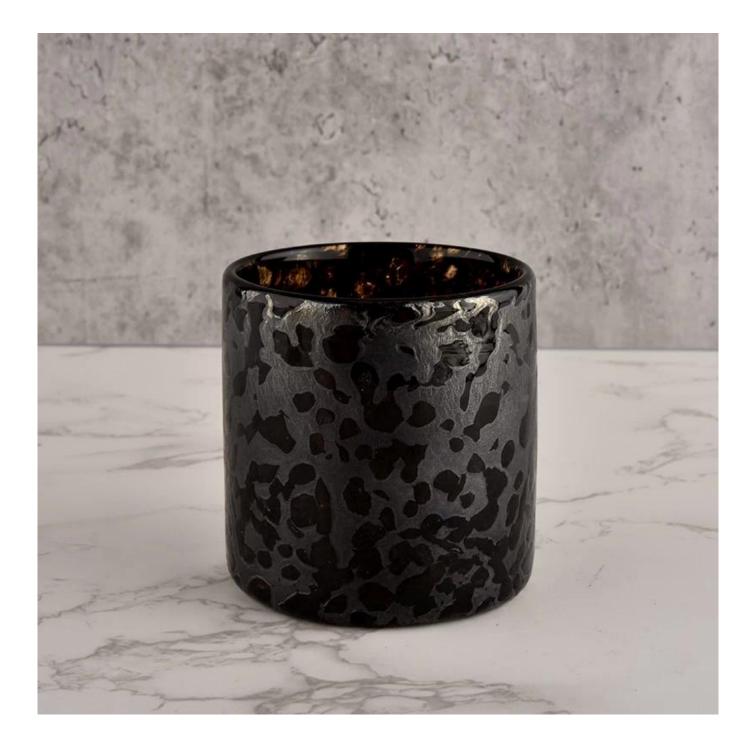

#### **Product description**

| Sample time    | <ol> <li>5 days if there is glass shape and size</li> <li>15 days, if you need new shapes and sizes glass</li> </ol> |  |  |
|----------------|----------------------------------------------------------------------------------------------------------------------|--|--|
| Measure        | Item No.:SGLYP21101602<br>Top dia: 80 mm<br>Bottom dia: 80 mm<br>Height:81mm<br>Weight: 386g<br>Capcity: 280ml       |  |  |
| Packing        | Normal packing,Individual gift box, PVC box, window box, color box, white box, etc                                   |  |  |
| Delivery time  | Within 35 days after the sample and order confirmed                                                                  |  |  |
| Payment term   | 30% deposit by T/T in advance and the balance against the copy of B/L                                                |  |  |
| Shipment       | By sea,by air,by Express and your shipping agent is acceptable                                                       |  |  |
| Usage Occasion | Home decor,Wedding Decoration,Wedding Favors,Decoration enhancement,                                                 |  |  |