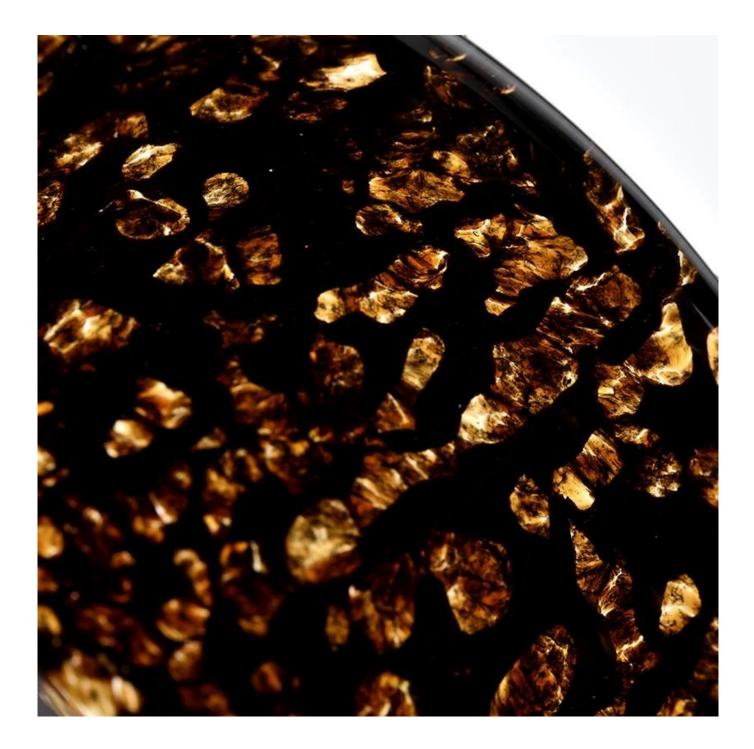

#### **Product description**

| Sample time    | <ol> <li>5 days if there is glass shape and size</li> <li>15 days, if you need new shapes and sizes glass</li> </ol> |  |  |
|----------------|----------------------------------------------------------------------------------------------------------------------|--|--|
| Measure        | Item No.:SGLYP21101602<br>Top dia: 80 mm<br>Bottom dia: 80 mm<br>Height:81mm<br>Weight: 386g<br>Capcity: 280ml       |  |  |
| Packing        | Normal packing,Individual gift box, PVC box, window box, color box, white box, etc                                   |  |  |
| Delivery time  | Within 35 days after the sample and order confirmed                                                                  |  |  |
| Payment term   | 30% deposit by T/T in advance and the balance against the copy of B/L                                                |  |  |
| Shipment       | By sea,by air,by Express and your shipping agent is acceptable                                                       |  |  |
| Usage Occasion | Home decor,Wedding Decoration,Wedding Favors,Decoration enhancement,                                                 |  |  |