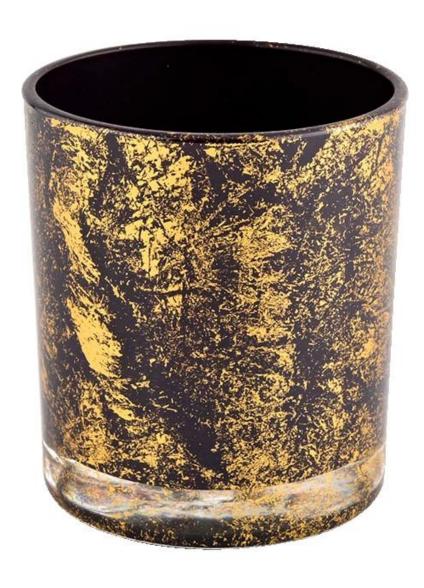

## Product description

| Sample time    | <ol> <li>5 days if there is glass shape and size</li> <li>15 days, if you need new shapes and sizes glass</li> </ol> |
|----------------|----------------------------------------------------------------------------------------------------------------------|
| Measure        | Item No.:SGHL21112627 Top dia:80mm Bottom dia:74mm Height:90mm Weight:303g Capacity:290ml                            |
| Packing        | Normal packing,Individual gift box, PVC box, window box, color box, white box, etc                                   |
| Delivery time  | Within 35 days after the sample and order confirmed                                                                  |
| Payment term   | 30% deposit by T/T in advance and the balance against the copy of B/L                                                |
| Shipment       | By sea,by air,by Express and your shipping agent is acceptable                                                       |
| Usage Occasion | Home decor, Wedding Decoration, Wedding Favors, Decoration enhancement,                                              |