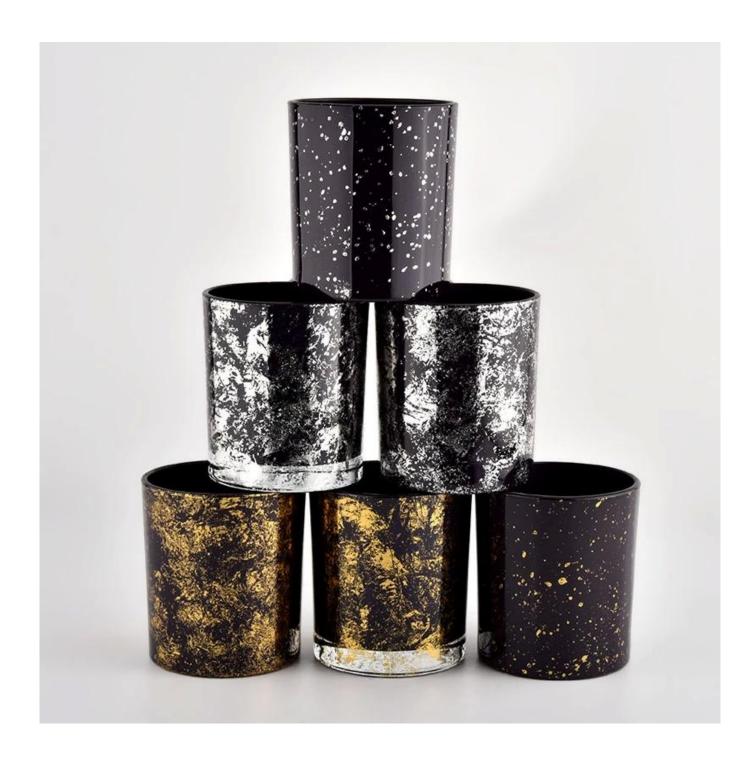

## Product description

| Sample time    | <ol> <li>5 days if there is glass shape and size</li> <li>15 days, if you need new shapes and sizes glass</li> </ol> |
|----------------|----------------------------------------------------------------------------------------------------------------------|
| Measure        | Item No.:SGHL21112627 Top dia:80mm Bottom dia:74mm Height:90mm Weight:303g Capacity:290ml                            |
| Packing        | Normal packing,Individual gift box, PVC box, window box, color box, white box, etc                                   |
| Delivery time  | Within 35 days after the sample and order confirmed                                                                  |
| Payment term   | 30% deposit by T/T in advance and the balance against the copy of B/L                                                |
| Shipment       | By sea,by air,by Express and your shipping agent is acceptable                                                       |
| Usage Occasion | Home decor, Wedding Decoration, Wedding Favors, Decoration enhancement,                                              |