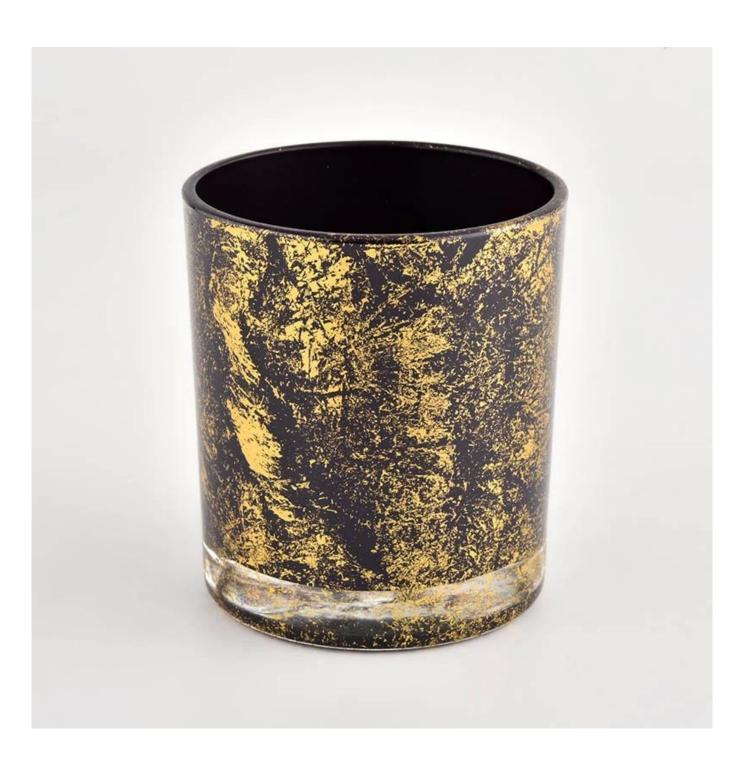

## Product description

| Sample time    | <ol> <li>5 days if there is glass shape and size</li> <li>15 days, if you need new shapes and sizes glass</li> </ol> |
|----------------|----------------------------------------------------------------------------------------------------------------------|
| Measure        | Item No.:SGHL21112627 Top dia:80mm Bottom dia:74mm Height:90mm Weight:303g Capacity:290ml                            |
| Packing        | Normal packing,Individual gift box, PVC box, window box, color box, white box, etc                                   |
| Delivery time  | Within 35 days after the sample and order confirmed                                                                  |
| Payment term   | 30% deposit by T/T in advance and the balance against the copy of B/L                                                |
| Shipment       | By sea,by air,by Express and your shipping agent is acceptable                                                       |
| Usage Occasion | Home decor, Wedding Decoration, Wedding Favors, Decoration enhancement,                                              |