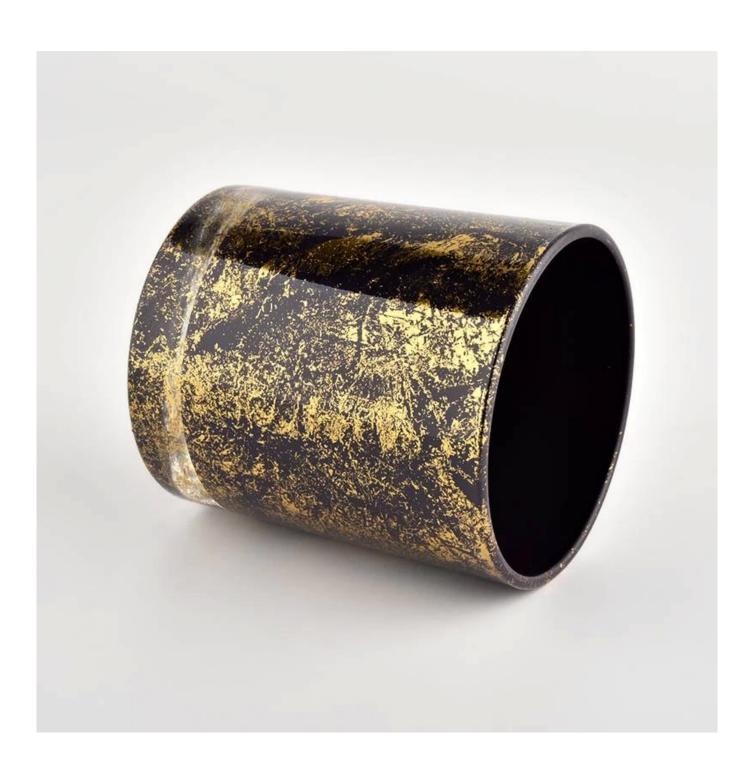

## Product description

| Sample time    | <ol> <li>5 days if there is glass shape and size</li> <li>15 days, if you need new shapes and sizes glass</li> </ol> |
|----------------|----------------------------------------------------------------------------------------------------------------------|
| Measure        | Item No.:SGHL21112627 Top dia:80mm Bottom dia:74mm Height:90mm Weight:303g Capacity:290ml                            |
| Packing        | Normal packing,Individual gift box, PVC box, window box, color box, white box, etc                                   |
| Delivery time  | Within 35 days after the sample and order confirmed                                                                  |
| Payment term   | 30% deposit by T/T in advance and the balance against the copy of B/L                                                |
| Shipment       | By sea,by air,by Express and your shipping agent is acceptable                                                       |
| Usage Occasion | Home decor, Wedding Decoration, Wedding Favors, Decoration enhancement,                                              |