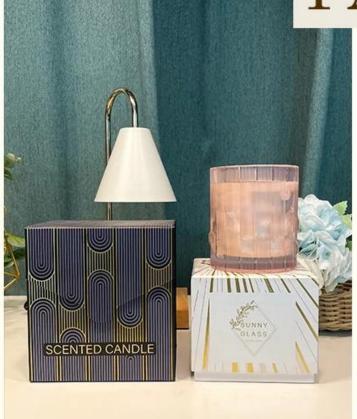

## Product description

| Sample time    | <ol> <li>5 days if there is glass shape and size</li> <li>15 days, if you need new shapes and sizes glass</li> </ol> |
|----------------|----------------------------------------------------------------------------------------------------------------------|
| Measure        | Item No.:SGHL21112627 Top dia:80mm Bottom dia:74mm Height:90mm Weight:303g Capacity:290ml                            |
| Packing        | Normal packing,Individual gift box, PVC box, window box, color box, white box, etc                                   |
| Delivery time  | Within 35 days after the sample and order confirmed                                                                  |
| Payment term   | 30% deposit by T/T in advance and the balance against the copy of B/L                                                |
| Shipment       | By sea,by air,by Express and your shipping agent is acceptable                                                       |
| Usage Occasion | Home decor, Wedding Decoration, Wedding Favors, Decoration enhancement,                                              |