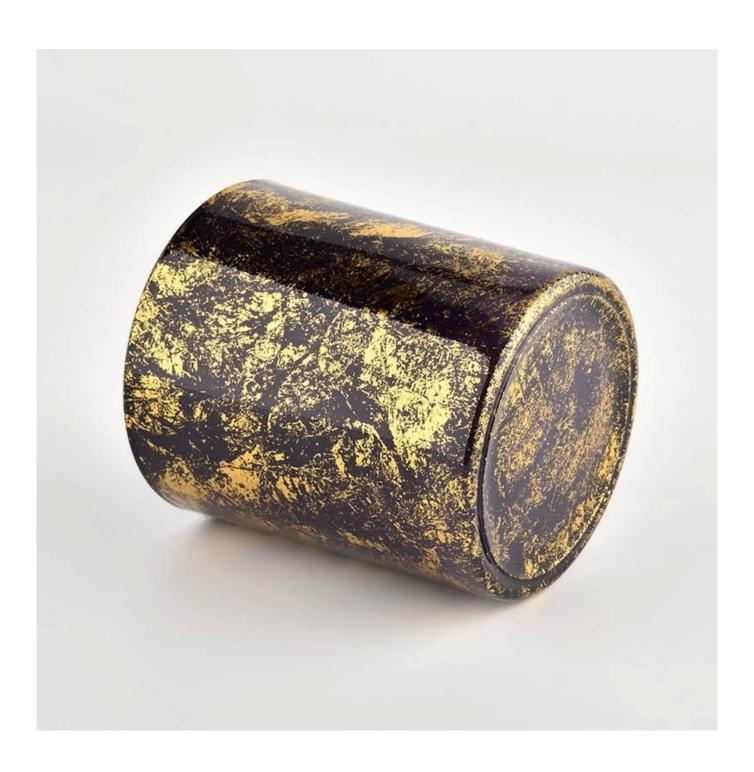

## Product description

| Sample time    | <ol> <li>5 days if there is glass shape and size</li> <li>15 days, if you need new shapes and sizes glass</li> </ol> |
|----------------|----------------------------------------------------------------------------------------------------------------------|
| Measure        | Item No.:SGHL21112627 Top dia:80mm Bottom dia:74mm Height:90mm Weight:303g Capacity:290ml                            |
| Packing        | Normal packing,Individual gift box, PVC box, window box, color box, white box, etc                                   |
| Delivery time  | Within 35 days after the sample and order confirmed                                                                  |
| Payment term   | 30% deposit by T/T in advance and the balance against the copy of B/L                                                |
| Shipment       | By sea,by air,by Express and your shipping agent is acceptable                                                       |
| Usage Occasion | Home decor, Wedding Decoration, Wedding Favors, Decoration enhancement,                                              |