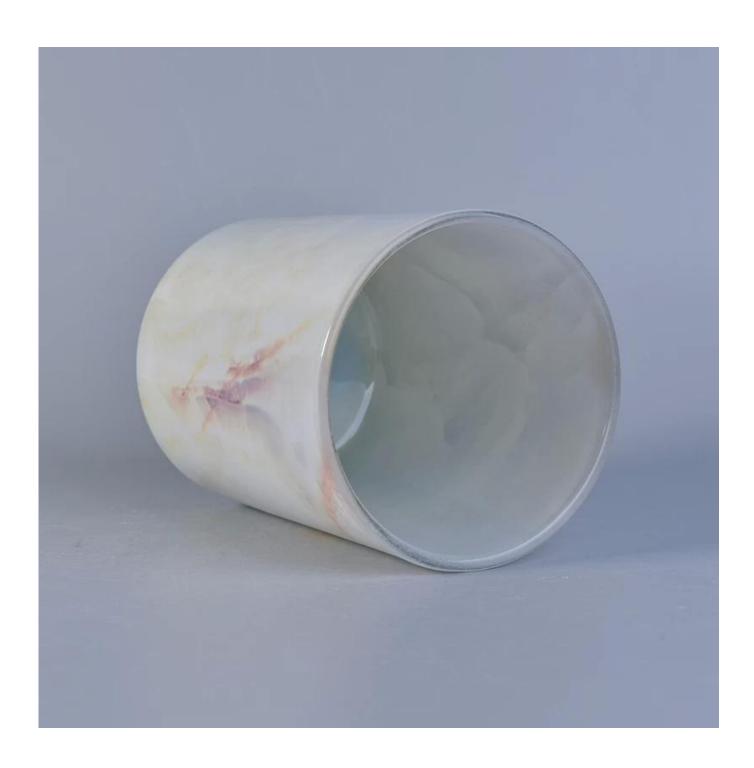

| 2. Suitable for used in hotel, home, etc.                                  |
|                  | 3. It is eco-friendly                                                      |
|                  | 4. Meet ASTM test                                                          |
|                  | 1. Different designs and sizes for choice                                  |
|                  | 2 .Any color painted, frost, electroplate, pattern laser carver processing |
| For your choices | 3. Special package like shrink wrap, color gift box, white gift box etc.   |
|                  | 4. We have exclusive workers for quality control                           |
|                  | 5. We have professional workshop and warehouse to ensure the delivery time |

More Product Pictures











# Similar Products Link























Factory Show





#### The features of month blown glass

- 1. Its advantage including abundance sculpt, technics, surface effects, color etc.
- 2. The quality is difficult control and the tolerance of the size, weight and shape are bigger.
- 3. The price is high and the product is limited for the special technic glass.

### Method of application

- 1. Using it under guide of the adult
- 2. Washing it with clean or boiling water before usage
- 3. No touching the rim of glass cup,try to take the bottom or the handle of it

#### **Cautions**

- 1. Beer, red wine, white wine, beverage or hot water not be too full
- 2. To avoid to hurt your children's hand, please put it in the place where they can't reach
- 3. Avoid dropping ,Collision an