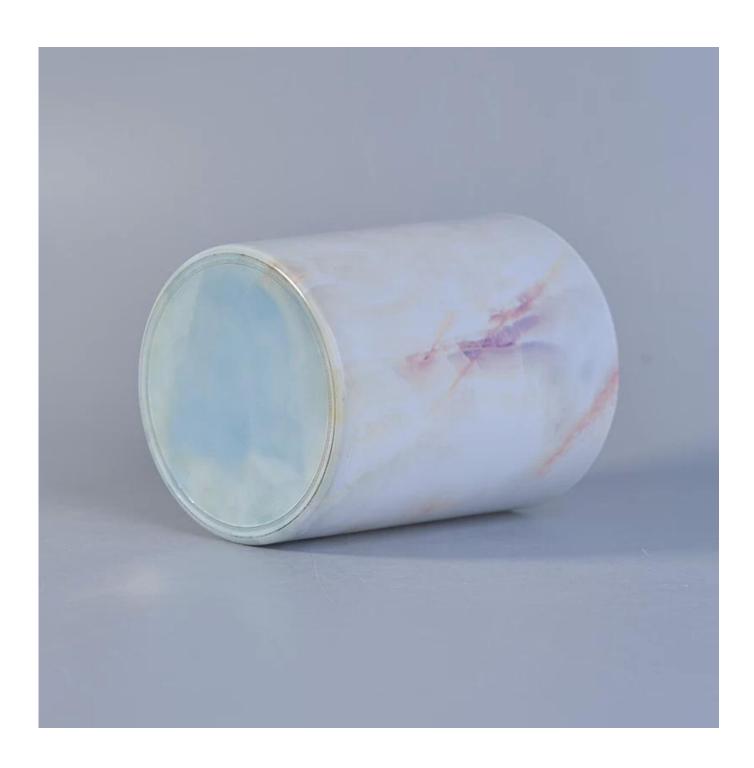

| 2. Suitable for used in hotel, home, etc.                                  |
|                  | 3. It is eco-friendly                                                      |
|                  | 4. Meet ASTM test                                                          |
|                  | 1. Different designs and sizes for choice                                  |
|                  | 2 .Any color painted, frost, electroplate, pattern laser carver processing |
| For your choices | 3. Special package like shrink wrap, color gift box, white gift box etc.   |
|                  | 4. We have exclusive workers for quality control                           |
|                  | 5. We have professional workshop and warehouse to ensure the delivery time |

More Product Pictures











# Similar Products Link























Factory Show





#### The features of month blown glass

- 1. Its advantage including abundance sculpt, technics, surface effects, color etc.
- 2. The quality is difficult control and the tolerance of the size, weight and shape are bigger.
- 3. The price is high and the product is limited for the special technic glass.

### Method of application

- 1. Using it under guide of the adult
- 2. Washing it with clean or boiling water before usage
- 3. No touching the rim of glass cup,try to take the bottom or the handle of it

#### **Cautions**

- 1. Beer, red wine, white wine, beverage or hot water not be too full
- 2. To avoid to hurt your children's hand, please put it in the place where they can't reach
- 3. Avoid dropping ,Collision and st