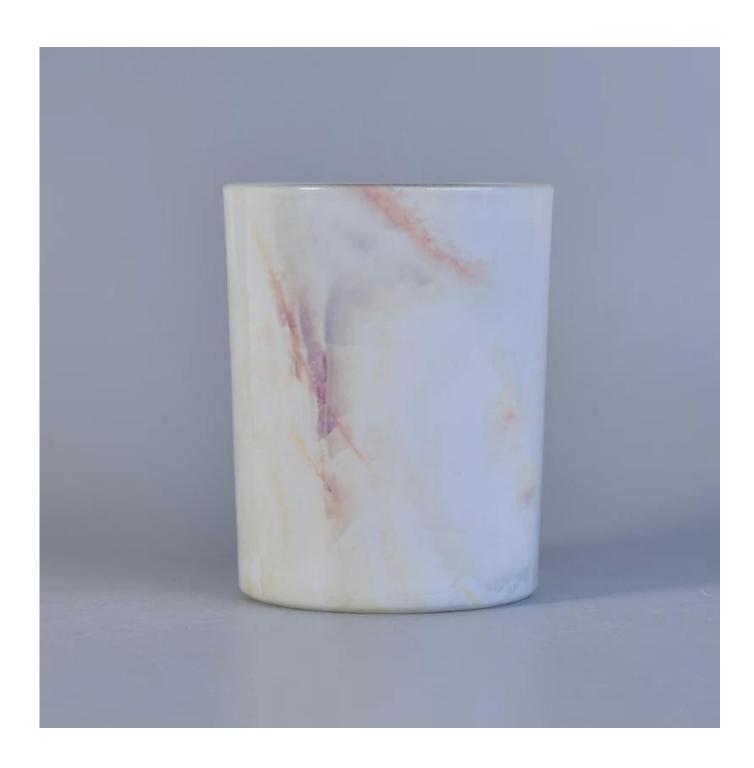

| 2. Suitable for used in hotel, home, etc.                                  |
|                  | 3. It is eco-friendly                                                      |
|                  | 4. Meet ASTM test                                                          |
|                  | 1. Different designs and sizes for choice                                  |
|                  | 2 .Any color painted, frost, electroplate, pattern laser carver processing |
| For your choices | 3. Special package like shrink wrap, color gift box, white gift box etc.   |
|                  | 4. We have exclusive workers for quality control                           |
|                  | 5. We have professional workshop and warehouse to ensure the delivery time |

More Product Pictures











# Similar Products Link























Factory Show





#### The features of month blown glass

- 1. Its advantage including abundance sculpt, technics, surface effects, color etc.
- 2. The quality is difficult control and the tolerance of the size, weight and shape are bigger.
- 3. The price is high and the product is limited for the special technic glass.

### Method of application

- 1. Using it under guide of the adult
- 2. Washing it with clean or boiling water before usage
- 3. No touching the rim of glass cup,try to take the bottom or the handle of it

#### **Cautions**

- 1. Beer, red wine, white wine, beverage or hot water not be too full
- 2. To avoid to hurt your children's hand, please put it in the place where they can't reach
- 3. Avoid dropping ,Collision and