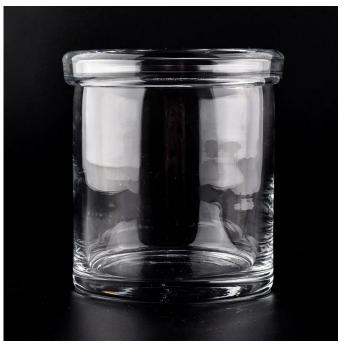

# Flexible size design can quickly expand your market

Top dia:120mm Bottom dia: 110mm Height: 130mm Weight:798g Capacity: 780ml

We turn your ideas into creative fragrance products and sell them in the local market.

#### **Product Features**

- 1. Home decoration glass candle jar of high quality.
- 2. Suitable for use in hotel, wedding, etc.
- 3. Meet the ASTM test product features.