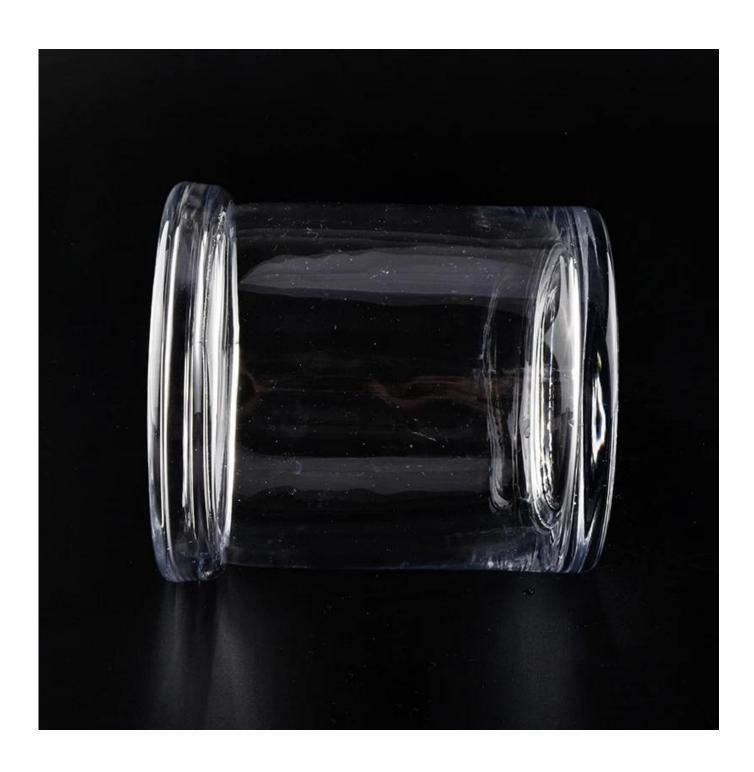

# Flexible size design can quickly expand your market

Top dia:120mm Bottom dia: 110mm Height: 130mm Weight:798g Capacity: 780ml

We turn your ideas into creative fragrance products and sell them in the local market.

#### **Product Features**

- 1. Home decoration glass candle jar of high quality.
- 2. Suitable for use in hotel, wedding, etc.
- 3. Meet the ASTM test product features.