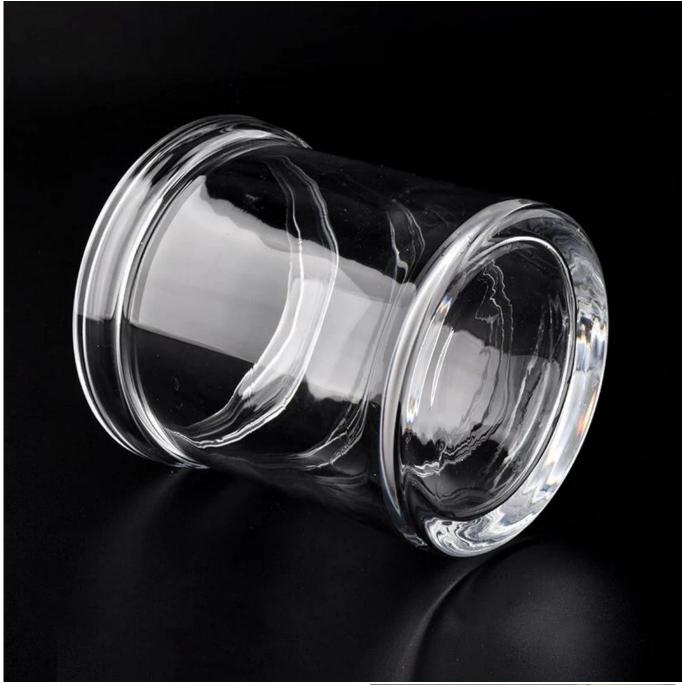

# Flexible size design can quickly expand your market

Top dia:120mm Bottom dia: 110mm Height: 130mm Weight:798g Capacity: 780ml

We turn your ideas into creative fragrance products and sell them in the local market.

#### **Product Features**

- 1. Home decoration glass candle jar of high quality.
- 2. Suitable for use in hotel, wedding, etc.
- 3. Meet the ASTM test product features.