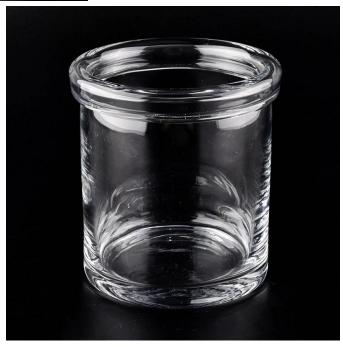

# Flexible size design can quickly expand your market

Top dia:120mm Bottom dia: 110mm Height: 130mm Weight:798g Capacity: 780ml

We turn your ideas into creative fragrance products and sell them in the local market.

#### **Product Features**

- 1. Home decoration glass candle jar of high quality.
- 2. Suitable for use in hotel, wedding, etc.
- 3. Meet the ASTM test product features.