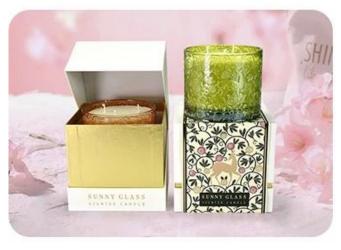

# Sunny Glassware glass candle jar decal paper ginkgo leaf glass vessel with packaging box

In the busy and noisy, looking for a quiet and elegant, let us with this luxury gingko leaf decal **glass candle jar** and exquisite packaging box, to add a touch of extraordinary style to your life. This is not only a home decoration, but also a gentle touch of the soul, is the unremitting pursuit of a better life.

This luxurious ginkgo leaf decal **glass candle jar** is inspired by the golden ginkgo leaf in the autumn forest. Each piece is carefully carved and set on the crystal clear glass in a delicate decal process. They sway gently, as if telling the story of the years, bringing the peace and harmony of nature into your home space, creating a warm and elegant atmosphere.

This luxurious gingko leaf decal **glass candle jar** set is a choice of a beautiful story about nature, art and life. Let us together, in the busy pace of life, find that belongs to their own peace and beauty, enjoy every moment to be gentle.