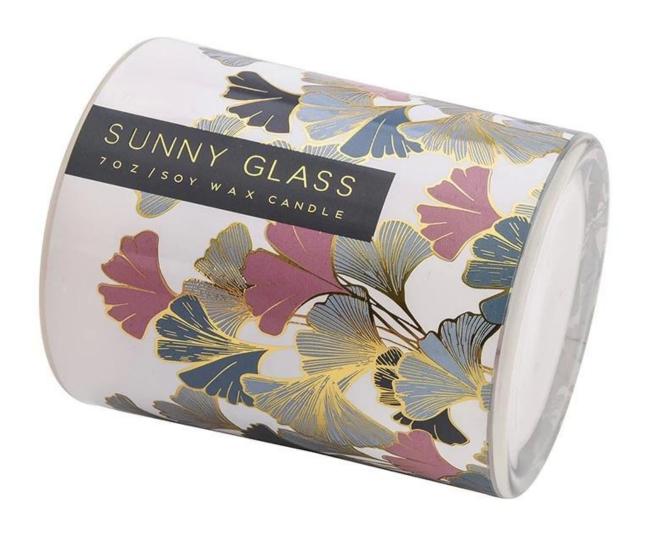

# Sunny Glassware glass candle jar decal paper ginkgo leaf glass vessel with packaging box

# product description

| product<br>name   | Sunny Glassware glass candle jar decal paper ginkgo leaf glass vessel with packaging box                             |
|-------------------|----------------------------------------------------------------------------------------------------------------------|
| Sample<br>time    | <ol> <li>5 days if there is glass shape and size</li> <li>15 days, if you need new shapes and sizes glass</li> </ol> |
| Measure           | Item No.: SCRG210039 Diameter: 81mm Height: 98mm Bottom diameter: 76mm Weight: 406g Capacity: 300ml                  |
| Packing           | Normal packing, Individual gift box, PVC box, window box, color box, white box, etc                                  |
| Delivery<br>time  | Within 35 days after the sample and order confirmed                                                                  |
| Payment<br>term   | 30% deposit by T/T in advance and the balance against the copy of B/L                                                |
| Shipment          | By sea,by air,by Express and your shipping agent is acceptable                                                       |
| Usage<br>Occasion | Home decor,Wedding Decoration,Wedding Favors,Decoration enhancement,                                                 |

This luxurious ginkgo leaf decal **glass candle jar** is inspired by the golden ginkgo leaf in the autumn forest. Each piece is carefully carved and set on the crystal clear glass in a delicate decal process. They sway gently, as if telling the story of the years, bringing the peace and harmony of nature into your home space, creating a warm and elegant atmosphere.