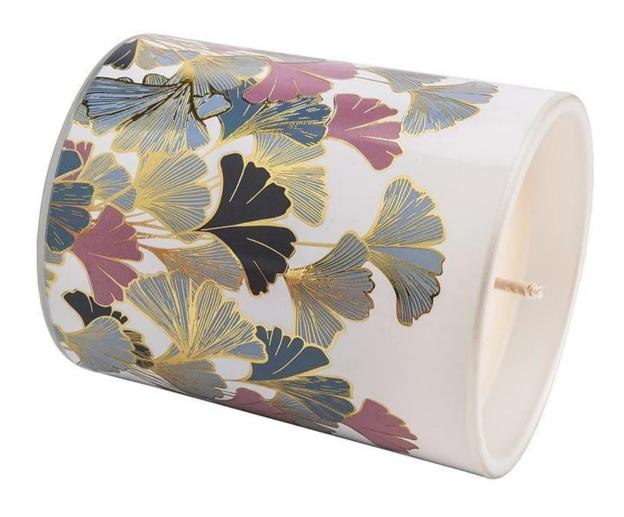

# Sunny Glassware glass candle jar decal paper ginkgo leaf glass vessel with packaging box

This luxurious ginkgo leaf decal **glass candle jar** is inspired by the golden ginkgo leaf in the autumn forest. Each piece is carefully carved and set on the crystal clear glass in a delicate decal process. They sway gently, as if telling the story of the years, bringing the peace and harmony of nature into your home space, creating a warm and elegant atmosphere.

This luxurious gingko leaf decal **glass candle jar** set is a choice of a beautiful story about nature, art and life. Let us together, in the busy pace of life, find that belongs to their own peace and beauty, enjoy every moment to be gentle.