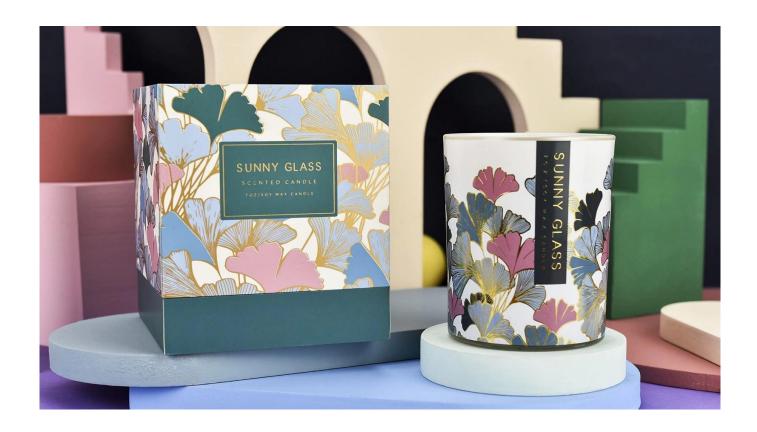

# Sunny Glassware glass candle jar decal paper ginkgo leaf glass vessel with packaging box

# product description

| product<br>name   | Sunny Glassware glass candle jar decal paper ginkgo leaf glass vessel with packaging box                             |
|-------------------|----------------------------------------------------------------------------------------------------------------------|
| Sample<br>time    | <ol> <li>5 days if there is glass shape and size</li> <li>15 days, if you need new shapes and sizes glass</li> </ol> |
| Measure           | Item No.: SCRG210039 Diameter: 81mm Height: 98mm Bottom diameter: 76mm Weight: 406g Capacity: 300ml                  |
| Packing           | Normal packing, Individual gift box, PVC box, window box, color box, white box, etc                                  |
| Delivery<br>time  | Within 35 days after the sample and order confirmed                                                                  |
| Payment<br>term   | 30% deposit by T/T in advance and the balance against the copy of B/L                                                |
| Shipment          | By sea,by air,by Express and your shipping agent is acceptable                                                       |
| Usage<br>Occasion | Home decor,Wedding Decoration,Wedding Favors,Decoration enhancement,                                                 |

In the busy and noisy, looking for a quiet and elegant, let us with this luxury gingko leaf decal **glass candle jar** and exquisite packaging box, to add a touch of extraordinary style to your life. This is not only a home decoration, but also a gentle touch of the soul, is the unremitting pursuit of a better life.

This luxurious ginkgo leaf decal **glass candle jar** is inspired by the golden ginkgo leaf in the autumn forest. Each piece is carefully carved and set on the crystal clear glass in a delicate decal process. They sway gently, as if telling the story of the years, bringing the peace and harmony of nature into your home space, creating a warm and elegant atmosphere.