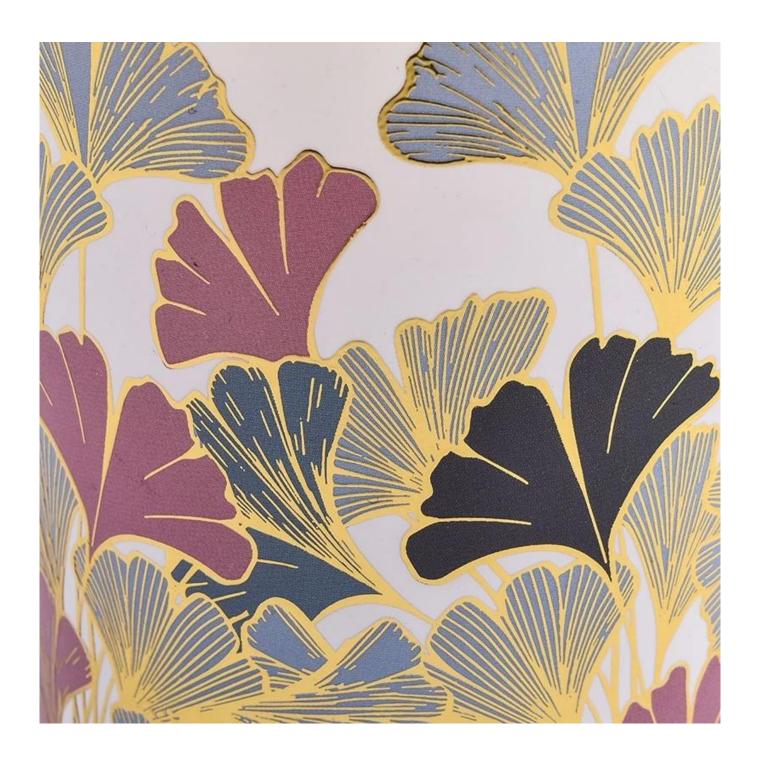

In the busy and noisy, looking for a quiet and elegant, let us with this luxury gingko leaf decal **glass candle jar** and exquisite packaging box, to add a touch of extraordinary style to your life. This is not only a home decoration, but also a gentle touch of the soul, is the unremitting pursuit of a better life.

This luxurious ginkgo leaf decal **glass candle jar** is inspired by the golden ginkgo leaf in the autumn forest. Each piece is carefully carved and set on the crystal clear glass in a delicate decal process. They sway gently, as if telling the story of the years, bringing the peace and harmony of nature into your home space, creating a warm and elegant atmosphere.

This luxurious gingko leaf decal **glass candle jar** set is a choice of a beautiful story about nature, art and life. Let us together, in the busy pace of life, find that belongs to their own peace and beauty, enjoy every moment to be gentle.