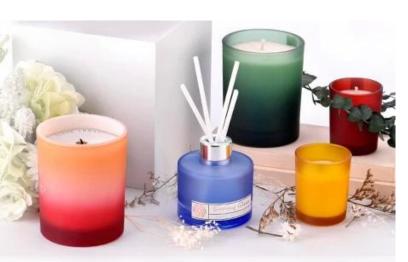

# Sunny Glassware glass candle jar decal paper ginkgo leaf glass vessel with packaging box

In the busy and noisy, looking for a quiet and elegant, let us with this luxury gingko leaf decal **glass candle jar** and exquisite packaging box, to add a touch of extraordinary style to your life. This is not only a home decoration, but also a gentle touch of the soul, is the unremitting pursuit of a better life.

This luxurious ginkgo leaf decal **glass candle jar** is inspired by the golden ginkgo leaf in the autumn forest. Each piece is carefully carved and set on the crystal clear glass in a delicate decal process. They sway gently, as if telling the story of the years, bringing the peace and harmony of nature into your home space, creating a warm and elegant atmosphere.

This luxurious gingko leaf decal **glass candle jar** set is a choice of a beautiful story about nature, art and life. Let us together, in the busy pace of life, find that belongs to their own peace and beauty, enjoy every moment to be gentle.