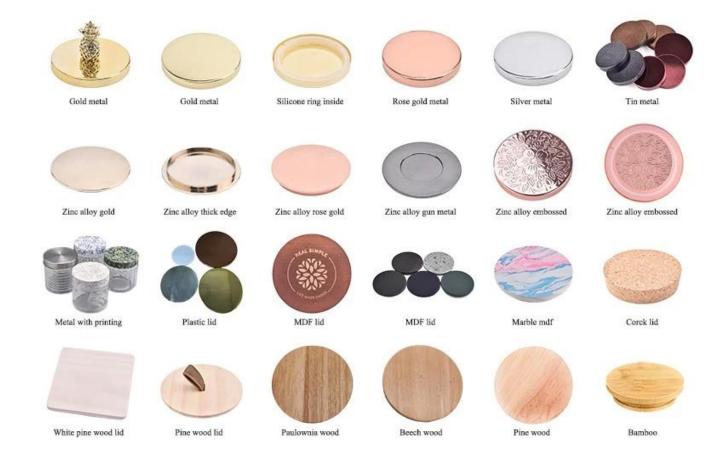

ch of extraordinary style to your life. This is not only a home decoration, but also a gentle touch of the soul, is the unremitting pursuit of a better life.



This luxurious ginkgo leaf decal **glass candle jar** is inspired by the golden ginkgo leaf in the autumn forest. Each piece is carefully carved and set on the crystal clear glass in a delicate decal process. They sway gently, as if telling the story of the years, bringing the peace and harmony of nature into your home space, creating a warm and elegant atmosphere.



This luxurious gingko leaf decal **glass candle jar** set is a choice of a beautiful story about nature, art and life. Let us together, in the busy pace of life, find that belongs to their own peace and beauty, enjoy every moment to be gentle.



# Accessories - Lid



## Accessories - candle holder box

# CANDLE HOLDER BOX SIZE, LOGO, COLOR, LINING, SHAPE CAN BE CUSTOMIZED







# **Production and packaging**

# Mass production



Quality testing



Packing



<u>Pallet</u>



# Sample room

#### Welcome to the sample room of **Sunny Glassware**



Here we bring together a total of **5000+** kinds of candle holder carefully designed and made, each candle holder reflects our persistent pursuit of quality and design.

## **FAQ**

1) Can you combine many items assorted in one container in my first order?

Yes, we can. But the quantity of each ordered item should reach our MOQ.

#### 2) If any quality problem, how can you settle it for us?

When discharging the container, you need to inspect all the cargo. If any breakage or defect products were founded,