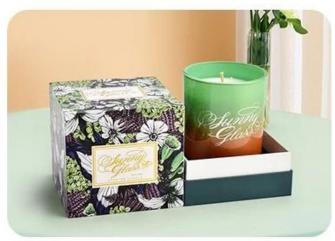

# Sunny Glassware glass candle jar decal paper ginkgo leaf glass vessel with packaging box

In the busy and noisy, looking for a quiet and elegant, let us with this luxury gingko leaf decal **glass candle jar** and exquisite packaging box, to add a touch of extraordinary style to your life. This is not only a home decoration, but also a gentle touch of the soul, is the unremitting pursuit of a better life.

This luxurious ginkgo leaf decal **glass candle jar** is inspired by the golden ginkgo leaf in the autumn forest. Each piece is carefully carved and set on the crystal clear glass in a delicate decal process. They sway gently, as if telling the story of the years, bringing the peace and harmony of nature into your home space, creating a warm and elegant atmosphere.

This luxurious gingko leaf decal **glass candle jar** set is a choice of a beautiful story about nature, art and life. Let us together, in the busy pace of life, find that belongs to their own peace and beauty, enjoy every moment to be gentle.