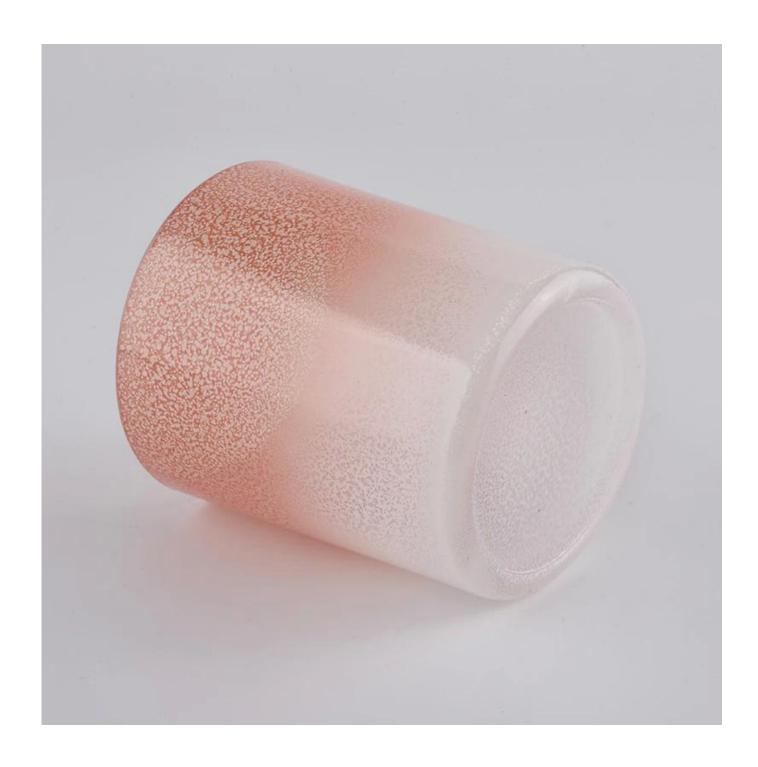

#### glass candle holder with shaded print for wholesale

| Item number.            | SGYX20011401                                                                 |
|-------------------------|------------------------------------------------------------------------------|
| Material                | high white glass                                                             |
| craft                   | pressed glass candle holder                                                  |
| Sampling time           | 1. 5 days in the presence of shape and size of the glass                     |
|                         | 2. 15 days, if you need new shapes and sizes of glass                        |
| Packaging               | The usual package, 4 pieces in the inner box, box of 48 pieces               |
| Product capacity        | 500,000 ~ 1,000,000 pieces per month                                         |
| Delivery time           | Within 35 days after sampling and the order confirmed                        |
| Payment terms           | 30% deposit by T / T in advance and balance against copy of B / L            |
| Delivery                | By sea, by air, by express courier and acceptable shipping                   |
|                         | 1. Glass candle jar of home decorations from high quality                    |
| product characteristics | 2. Suitable for use in hotels, at home, etc.                                 |
|                         | 3. Meet the ASTM test                                                        |
|                         |                                                                              |
|                         | 1. Various designs and sizes for selection                                   |
|                         | 2 Any color painted, cold, plating, laser model Milling cutter               |
| For your choice         | 3. Special package such as shrink film, color gift box, white gift box, etc. |
|                         | 4. We are the exclusive employee of quality control                          |
|                         | 5. We have a professional workshop and warehouse to guarantee delivery times |