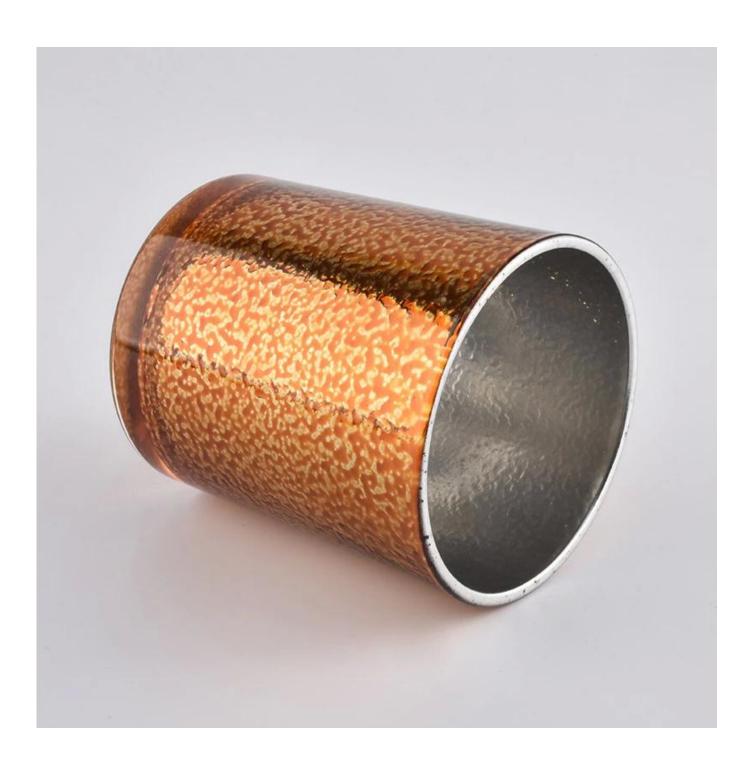

#### glass candle holder with shaded print for wholesale

| Item number.            | SGYX20011401                                                                 |
|-------------------------|------------------------------------------------------------------------------|
| Material                | high white glass                                                             |
| craft                   | pressed glass candle holder                                                  |
| Sampling time           | 1. 5 days in the presence of shape and size of the glass                     |
|                         | 2. 15 days, if you need new shapes and sizes of glass                        |
| Packaging               | The usual package, 4 pieces in the inner box, box of 48 pieces               |
| Product capacity        | 500,000 ~ 1,000,000 pieces per month                                         |
| Delivery time           | Within 35 days after sampling and the order confirmed                        |
| Payment terms           | 30% deposit by T / T in advance and balance against copy of B / L            |
| Delivery                | By sea, by air, by express courier and acceptable shipping                   |
|                         | 1. Glass candle jar of home decorations from high quality                    |
| product characteristics | 2. Suitable for use in hotels, at home, etc.                                 |
|                         | 3. Meet the ASTM test                                                        |
|                         |                                                                              |
|                         | 1. Various designs and sizes for selection                                   |
|                         | 2 Any color painted, cold, plating, laser model Milling cutter               |
| For your choice         | 3. Special package such as shrink film, color gift box, white gift box, etc. |
|                         | 4. We are the exclusive employee of quality control                          |
|                         | 5. We have a professional workshop and warehouse to guarantee delivery times |