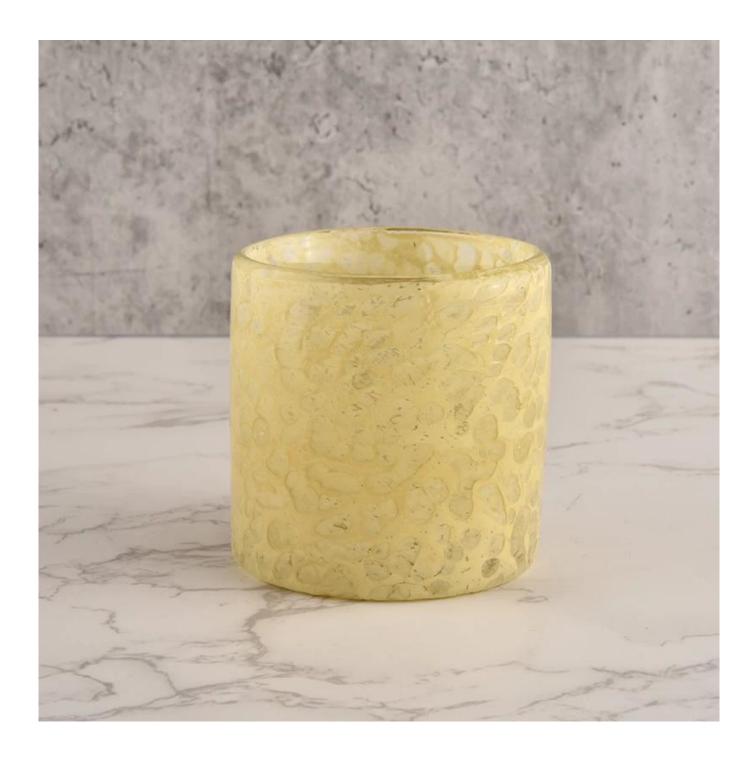

#### **Product description**

| Sample time    | <ol> <li>5 days if there is glass shape and size</li> <li>15 days, if you need new shapes and sizes glass</li> </ol> |
|----------------|----------------------------------------------------------------------------------------------------------------------|
| Measure        | Item No.:SGLYP21101603 Top dia: 80 mm Bottom dia: 80 mm Height:81mm Weight: 386g Capcity: 280ml                      |
| Packing        | Normal packing,Individual gift box, PVC box, window box, color box, white box, etc                                   |
| Delivery time  | Within 35 days after the sample and order confirmed                                                                  |
| Payment term   | 30% deposit by T/T in advance and the balance against the copy of B/L                                                |
| Shipment       | By sea,by air,by Express and your shipping agent is acceptable                                                       |
| Usage Occasion | Home decor, Wedding Decoration, Wedding Favors, Decoration enhancement,                                              |