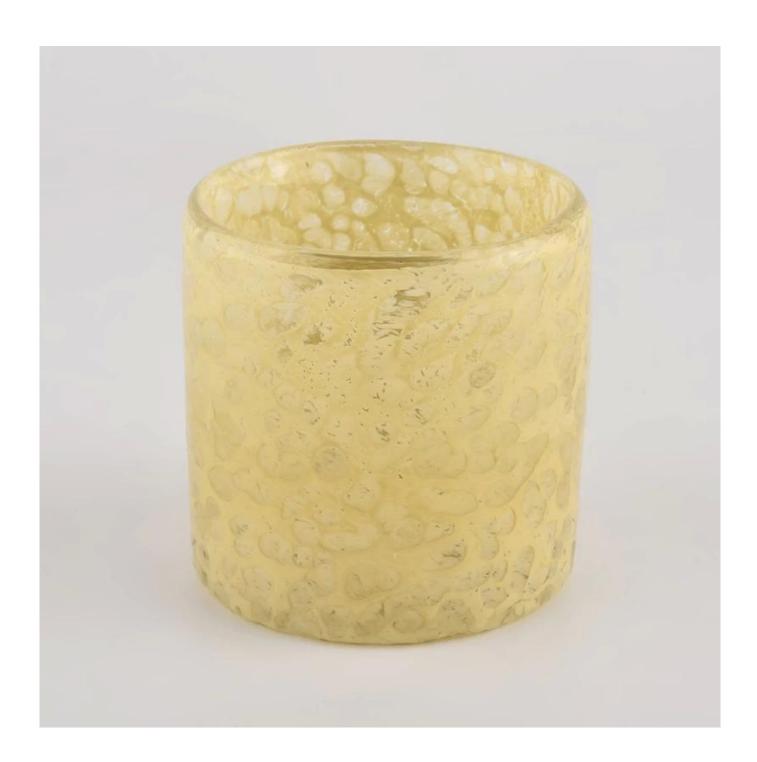

#### **Product description**

| Sample time    | <ol> <li>5 days if there is glass shape and size</li> <li>15 days, if you need new shapes and sizes glass</li> </ol> |
|----------------|----------------------------------------------------------------------------------------------------------------------|
| Measure        | Item No.:SGLYP21101603 Top dia: 80 mm Bottom dia: 80 mm Height:81mm Weight: 386g Capcity: 280ml                      |
| Packing        | Normal packing,Individual gift box, PVC box, window box, color box, white box, etc                                   |
| Delivery time  | Within 35 days after the sample and order confirmed                                                                  |
| Payment term   | 30% deposit by T/T in advance and the balance against the copy of B/L                                                |
| Shipment       | By sea,by air,by Express and your shipping agent is acceptable                                                       |
| Usage Occasion | Home decor, Wedding Decoration, Wedding Favors, Decoration enhancement,                                              |