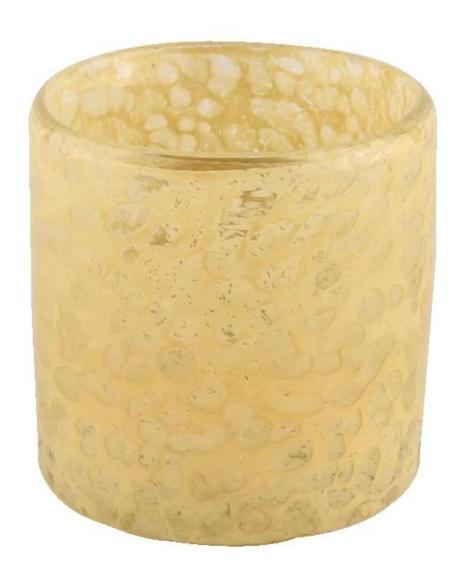

#### **Product description**

| Sample time    | <ol> <li>5 days if there is glass shape and size</li> <li>15 days, if you need new shapes and sizes glass</li> </ol> |
|----------------|----------------------------------------------------------------------------------------------------------------------|
| Measure        | Item No.:SGLYP21101603 Top dia: 80 mm Bottom dia: 80 mm Height:81mm Weight: 386g Capcity: 280ml                      |
| Packing        | Normal packing,Individual gift box, PVC box, window box, color box, white box, etc                                   |
| Delivery time  | Within 35 days after the sample and order confirmed                                                                  |
| Payment term   | 30% deposit by T/T in advance and the balance against the copy of B/L                                                |
| Shipment       | By sea,by air,by Express and your shipping agent is acceptable                                                       |
| Usage Occasion | Home decor, Wedding Decoration, Wedding Favors, Decoration enhancement,                                              |