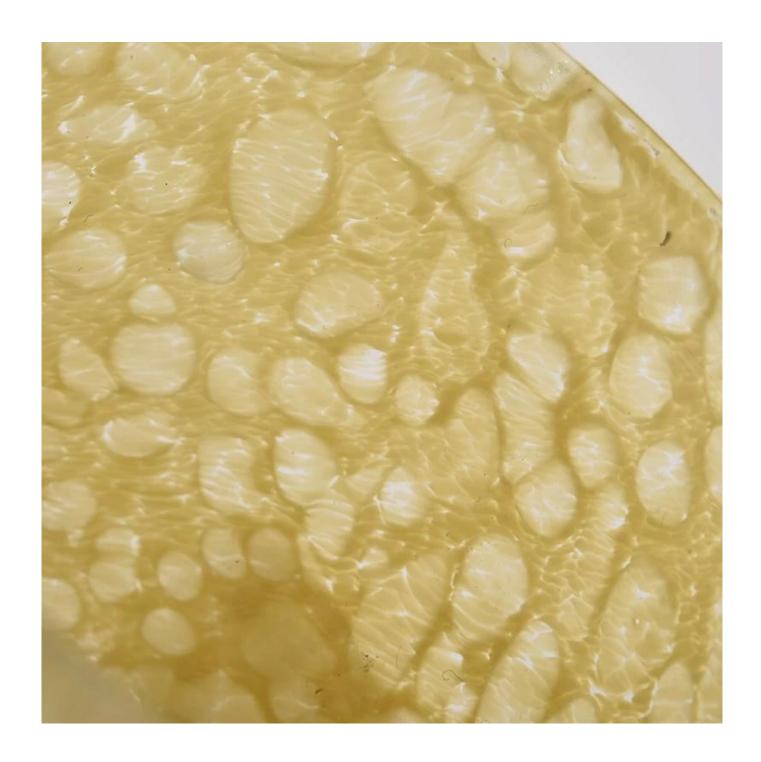

1603 Top dia: 80 mm Bottom dia: 80 mm Height:81mm Weight: 386g Capcity: 280ml                      |
| Packing        | Normal packing,Individual gift box, PVC box, window box, color box, white box, etc                                   |
| Delivery time  | Within 35 days after the sample and order confirmed                                                                  |
| Payment term   | 30% deposit by T/T in advance and the balance against the copy of B/L                                                |
| Shipment       | By sea,by air,by Express and your shipping agent is acceptable                                                       |
| Usage Occasion | Home decor, Wedding Decoration, Wedding Favors, Decoration enhancement,                                              |













### Factory

### **ABOUT FACTORY**



#### **Process crafts**



#### Packaging and shipping

## **Different From The Peer**



20+ years freight history and WCA members.









We have Normal packing, PVC box Window box,carton box,pallet Color box, White box,ect.

of course, we can customize Individual gift box for you.









# SAMPLE ROOM

There are more than 5000 products in sample room of Sunny Glassware for your reference. No second Co. in China!







## **EXHIBITION**

66

We have taken part in various exhibitions since 2002 year, like Shanghai, London, Las Vegas, Hongkong show.

99







Favorable reception





#### 1) Can you combine many assorted objects in a container in my first order?

Yes we can. But the amount of each object ordered should reach our MOQ.

#### 2)