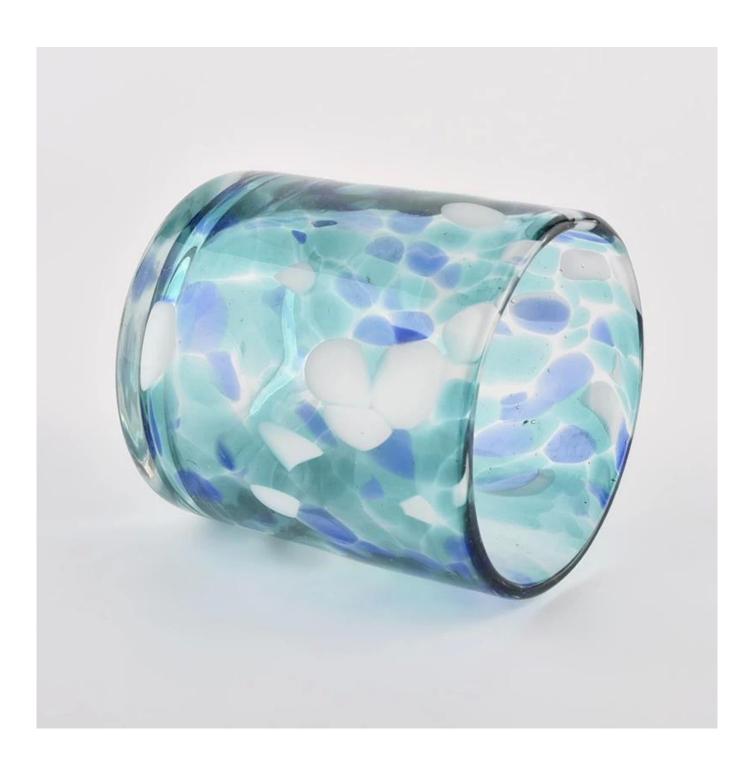

### **Product description**

| product name | Sunny Glassware blue white fleck 500ml empty candle jars for candle making                                              |
|--------------|-------------------------------------------------------------------------------------------------------------------------|
| Sample time  | <ul><li>1. 5 days if there is glass shape and size</li><li>2. 15 days, if you need new shapes and sizes glass</li></ul> |

| Measure           | Item No.:SGLYP21072604 Top dia: 100mm Bottom dia: 92mm Height:104mm Weight:489g Capacity: 495ml |
|-------------------|-------------------------------------------------------------------------------------------------|
| Packing           | Normal packing, Individual gift box, PVC box, window box, color box, white box, etc             |
| Delivery time     | Within 35 days after the sample and order confirmed                                             |
| Payment term      | 30% deposit by T/T in advance and the balance against the copy of B/L                           |
| Shipment          | By sea,by air,by Express and your shipping agent is acceptable                                  |
| Usage<br>Occasion | Home decor, Wedding Decoration, Wedding Favors, Decoration enhancement,                         |