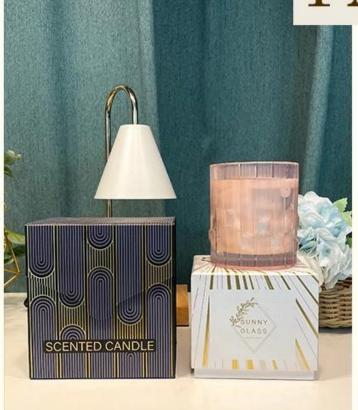

### **Product description**

| product name | Sunny Glassware blue white fleck 500ml empty candle jars for candle making                                              |
|--------------|-------------------------------------------------------------------------------------------------------------------------|
| Sample time  | <ul><li>1. 5 days if there is glass shape and size</li><li>2. 15 days, if you need new shapes and sizes glass</li></ul> |