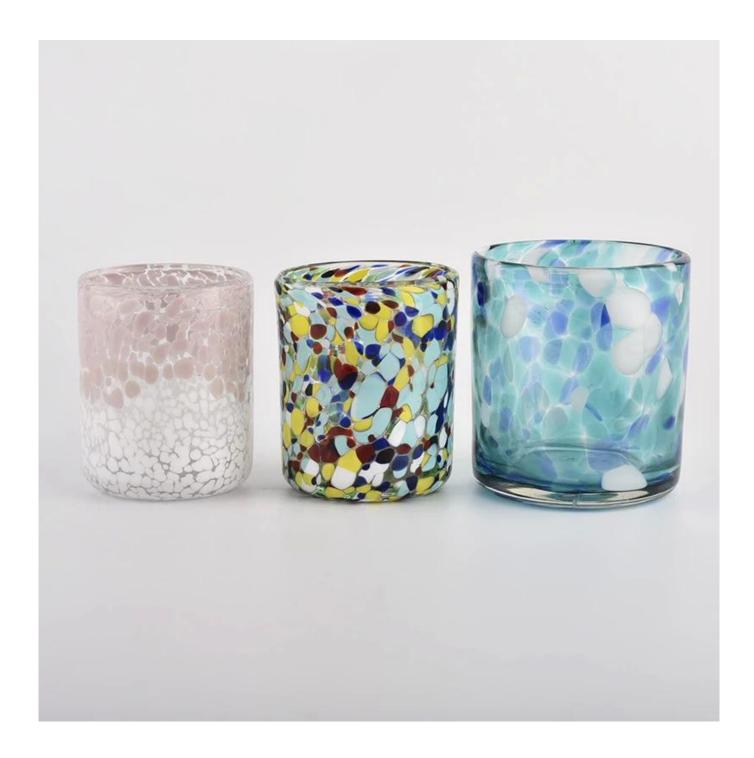

### **Product description**

| product name | Sunny Glassware blue white fleck 500ml empty candle jars for candle making                                              |
|--------------|-------------------------------------------------------------------------------------------------------------------------|
| Sample time  | <ul><li>1. 5 days if there is glass shape and size</li><li>2. 15 days, if you need new shapes and sizes glass</li></ul> |

| Measure           | Item No.:SGLYP21072604 Top dia: 100mm Bottom dia: 92mm Height:104mm Weight:489g Capacity: 495ml |
|-------------------|-------------------------------------------------------------------------------------------------|
| Packing           | Normal packing, Individual gift box, PVC box, window box, color box, white box, etc             |
| Delivery time     | Within 35 days after the sample and order confirmed                                             |
| Payment term      | 30% deposit by T/T in advance and the balance against the copy of B/L                           |
| Shipment          | By sea,by air,by Express and your shipping agent is acceptable                                  |
| Usage<br>Occasion | Home decor, Wedding Decoration, Wedding Favors, Decoration enhancement,                         |