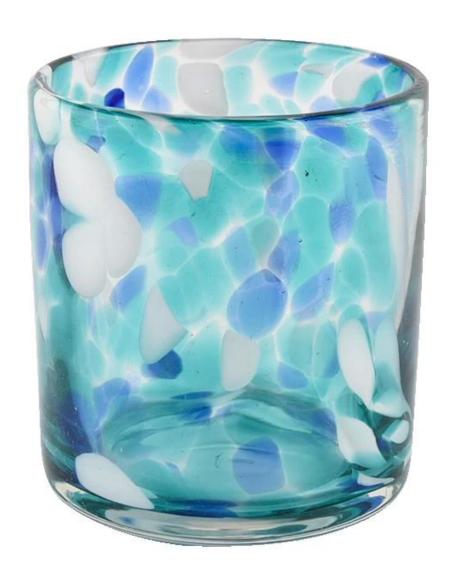

### **Product description**

| product name | Sunny Glassware blue white fleck 500ml empty candle jars for candle making                                              |
|--------------|-------------------------------------------------------------------------------------------------------------------------|
| Sample time  | <ul><li>1. 5 days if there is glass shape and size</li><li>2. 15 days, if you need new shapes and sizes glass</li></ul> |

| Measure           | Item No.:SGLYP21072604 Top dia: 100mm Bottom dia: 92mm Height:104mm Weight:489g Capacity: 495ml |
|-------------------|-------------------------------------------------------------------------------------------------|
| Packing           | Normal packing, Individual gift box, PVC box, window box, color box, white box, etc             |
| Delivery time     | Within 35 days after the sample and order confirmed                                             |
| Payment term      | 30% deposit by T/T in advance and the balance against the copy of B/L                           |
| Shipment          | By sea,by air,by Express and your shipping agent is acceptable                                  |
| Usage<br>Occasion | Home decor, Wedding Decoration, Wedding Favors, Decoration enhancement,                         |