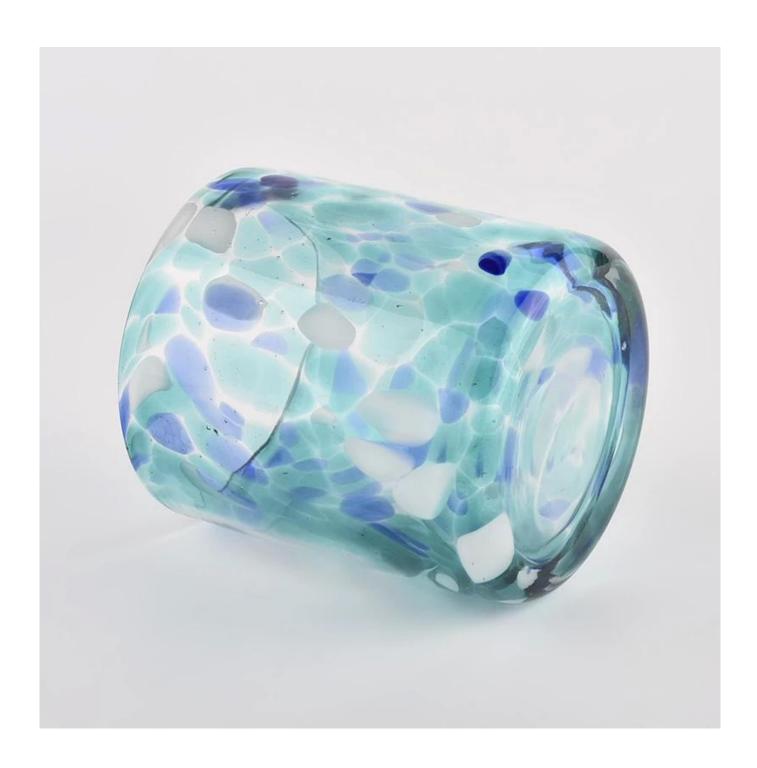

### **Product description**

| product name | Sunny Glassware blue white fleck 500ml empty candle jars for candle making                                              |
|--------------|-------------------------------------------------------------------------------------------------------------------------|
| Sample time  | <ul><li>1. 5 days if there is glass shape and size</li><li>2. 15 days, if you need new shapes and sizes glass</li></ul> |

| Measure           | Item No.:SGLYP21072604 Top dia: 100mm Bottom dia: 92mm Height:104mm Weight:489g Capacity: 495ml |
|-------------------|-------------------------------------------------------------------------------------------------|
| Packing           | Normal packing, Individual gift box, PVC box, window box, color box, white box, etc             |
| Delivery time     | Within 35 days after the sample and order confirmed                                             |
| Payment term      | 30% deposit by T/T in advance and the balance against the copy of B/L                           |
| Shipment          | By sea,by air,by Express and your shipping agent is acceptable                                  |
| Usage<br>Occasion | Home decor, Wedding Decoration, Wedding Favors, Decoration enhancement,                         |