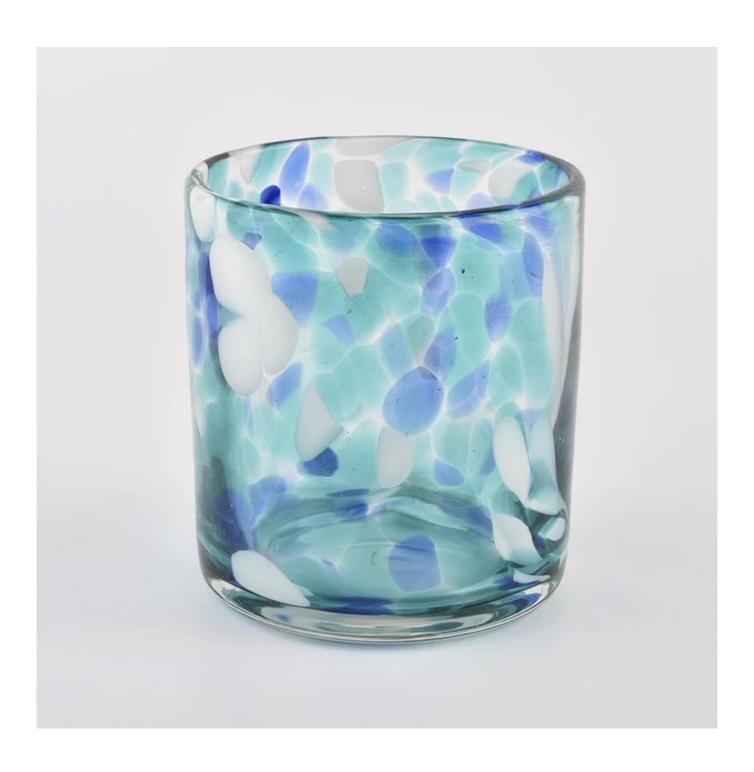

### **Product description**

| product name | Sunny Glassware blue white fleck 500ml empty candle jars for candle making                                              |
|--------------|-------------------------------------------------------------------------------------------------------------------------|
| Sample time  | <ul><li>1. 5 days if there is glass shape and size</li><li>2. 15 days, if you need new shapes and sizes glass</li></ul> |

| Measure           | Item No.:SGLYP21072604 Top dia: 100mm Bottom dia: 92mm Height:104mm Weight:489g Capacity: 495ml |
|-------------------|-------------------------------------------------------------------------------------------------|
| Packing           | Normal packing, Individual gift box, PVC box, window box, color box, white box, etc             |
| Delivery time     | Within 35 days after the sample and order confirmed                                             |
| Payment term      | 30% deposit by T/T in advance and the balance against the copy of B/L                           |
| Shipment          | By sea,by air,by Express and your shipping agent is acceptable                                  |
| Usage<br>Occasion | Home decor, Wedding Decoration, Wedding Favors, Decoration enhancement,                         |