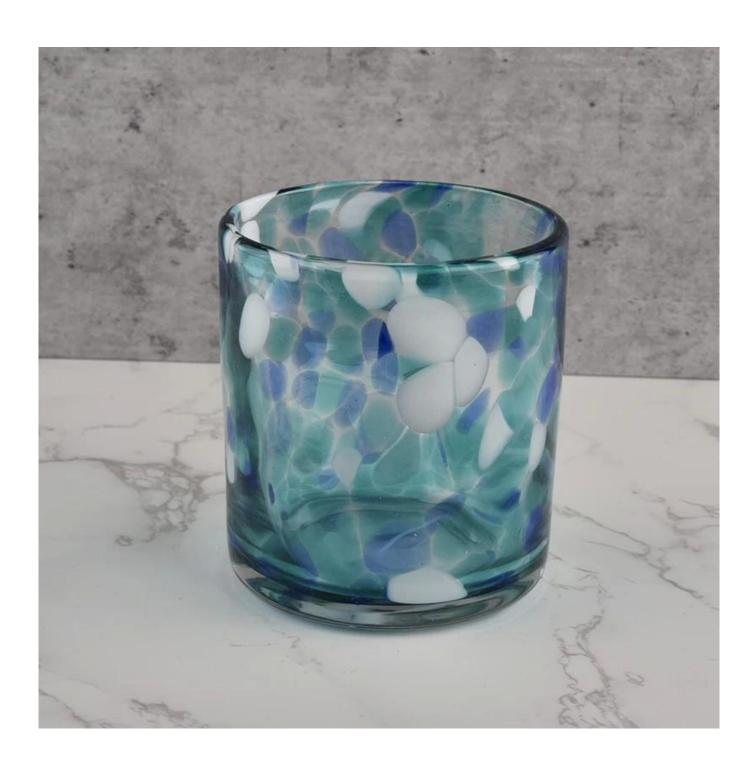

### **Product description**

| product name | Sunny Glassware blue white fleck 500ml empty candle jars for candle making                                              |
|--------------|-------------------------------------------------------------------------------------------------------------------------|
| Sample time  | <ul><li>1. 5 days if there is glass shape and size</li><li>2. 15 days, if you need new shapes and sizes glass</li></ul> |

| Measure           | Item No.:SGLYP21072604 Top dia: 100mm Bottom dia: 92mm Height:104mm Weight:489g Capacity: 495ml |
|-------------------|-------------------------------------------------------------------------------------------------|
| Packing           | Normal packing, Individual gift box, PVC box, window box, color box, white box, etc             |
| Delivery time     | Within 35 days after the sample and order confirmed                                             |
| Payment term      | 30% deposit by T/T in advance and the balance against the copy of B/L                           |
| Shipment          | By sea,by air,by Express and your shipping agent is acceptable                                  |
| Usage<br>Occasion | Home decor, Wedding Decoration, Wedding Favors, Decoration enhancement,                         |