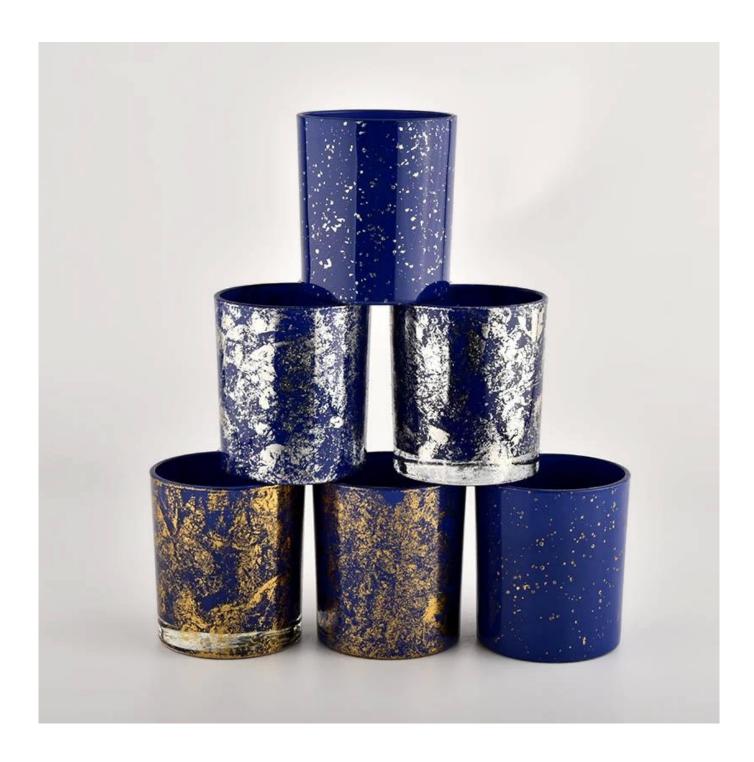

Sunny Glassware blue glass candle jar for making supply wholesale

### product description

| Product name | Sunny Glassware blue glass candle jar for making supply wholesale                                                   |
|--------------|---------------------------------------------------------------------------------------------------------------------|
|              | <ol> <li>5 days if there is glass shape and size</li> <li>15 days if you need new shapes and sizes glass</li> </ol> |

| Measure            | Item No.:SGHL21112620 Top dia:80mm Bottom dia:74mm Height:90mm Weight:303g Capacity:290ml |
|--------------------|-------------------------------------------------------------------------------------------|
| Packaging          | Normal packaging, individual gift box, PVC box, window box, color box, white box, etc.    |
| delivery time      | Confirmed within 35 days of the rehearsal and order                                       |
| payment expression | 30% deposit by T/T in advance and the remaining amount against the copy of B/L            |
| Broadcast          | At sea, air, according to Express and your shipping representative is acceptable          |
| Usage event        | Residential culture, wedding decoration, wedding lectures, decorative improvement,        |