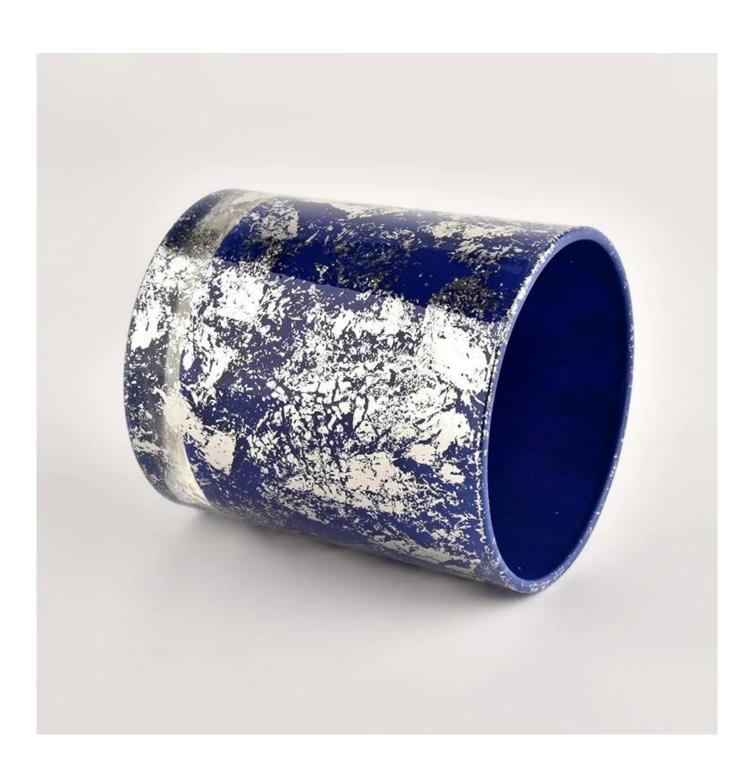

Sunny Glassware blue glass candle jar for making supply wholesale

### product description

| Product name | Sunny Glassware blue glass candle jar for making supply wholesale                                                   |
|--------------|---------------------------------------------------------------------------------------------------------------------|
|              | <ol> <li>5 days if there is glass shape and size</li> <li>15 days if you need new shapes and sizes glass</li> </ol> |

| Measure            | Item No.:SGHL21112620 Top dia:80mm Bottom dia:74mm Height:90mm Weight:303g Capacity:290ml |
|--------------------|-------------------------------------------------------------------------------------------|
| Packaging          | Normal packaging, individual gift box, PVC box, window box, color box, white box, etc.    |
| delivery time      | Confirmed within 35 days of the rehearsal and order                                       |
| payment expression | 30% deposit by T/T in advance and the remaining amount against the copy of B/L            |
| Broadcast          | At sea, air, according to Express and your shipping representative is acceptable          |
| Usage event        | Residential culture, wedding decoration, wedding lectures, decorative improvement,        |