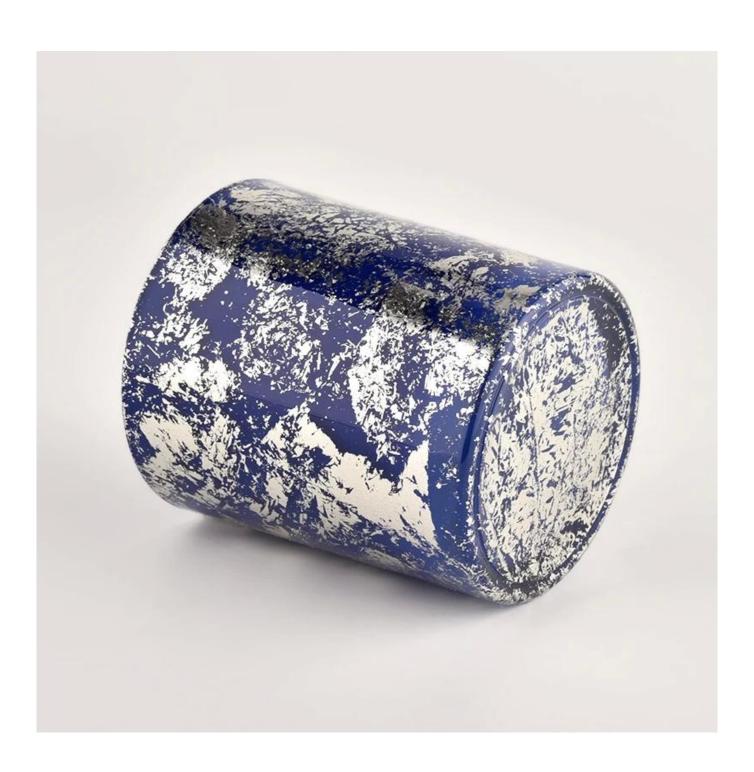

Sunny Glassware blue glass candle jar for making supply wholesale

### product description

| Product name | Sunny Glassware blue glass candle jar for making supply wholesale                                                   |
|--------------|---------------------------------------------------------------------------------------------------------------------|
|              | <ol> <li>5 days if there is glass shape and size</li> <li>15 days if you need new shapes and sizes glass</li> </ol> |

| Measure            | Item No.:SGHL21112620 Top dia:80mm Bottom dia:74mm Height:90mm Weight:303g Capacity:290ml |
|--------------------|-------------------------------------------------------------------------------------------|
| Packaging          | Normal packaging, individual gift box, PVC box, window box, color box, white box, etc.    |
| delivery time      | Confirmed within 35 days of the rehearsal and order                                       |
| payment expression | 30% deposit by T/T in advance and the remaining amount against the copy of B/L            |
| Broadcast          | At sea, air, according to Express and your shipping representative is acceptable          |
| Usage event        | Residential culture, wedding decoration, wedding lectures, decorative improvement,        |