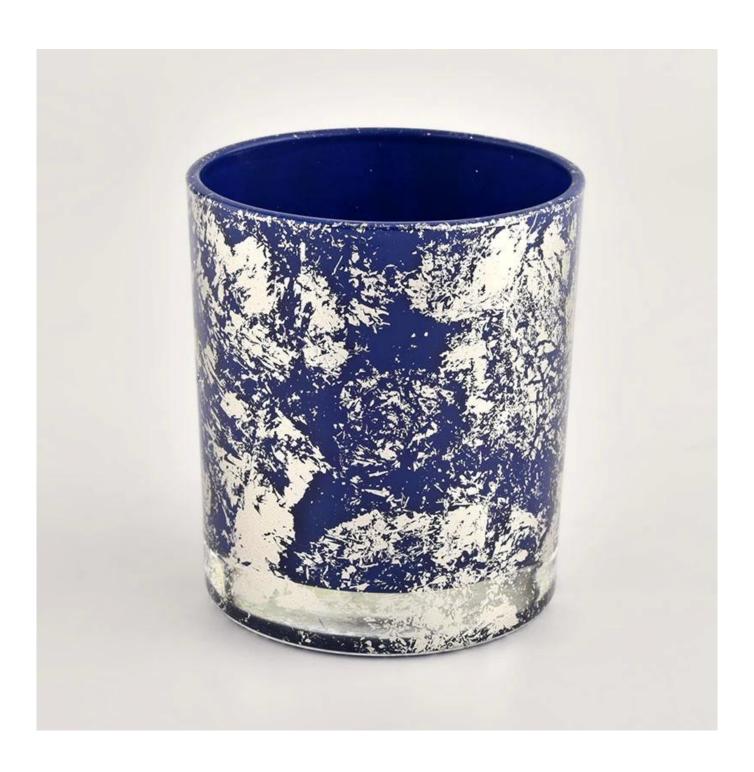

Sunny Glassware blue glass candle jar for making supply wholesale

### product description

| Product name | Sunny Glassware blue glass candle jar for making supply wholesale                                                   |
|--------------|---------------------------------------------------------------------------------------------------------------------|
|              | <ol> <li>5 days if there is glass shape and size</li> <li>15 days if you need new shapes and sizes glass</li> </ol> |

| Measure            | Item No.:SGHL21112620 Top dia:80mm Bottom dia:74mm Height:90mm Weight:303g Capacity:290ml |
|--------------------|-------------------------------------------------------------------------------------------|
| Packaging          | Normal packaging, individual gift box, PVC box, window box, color box, white box, etc.    |
| delivery time      | Confirmed within 35 days of the rehearsal and order                                       |
| payment expression | 30% deposit by T/T in advance and the remaining amount against the copy of B/L            |
| Broadcast          | At sea, air, according to Express and your shipping representative is acceptable          |
| Usage event        | Residential culture, wedding decoration, wedding lectures, decorative improvement,        |