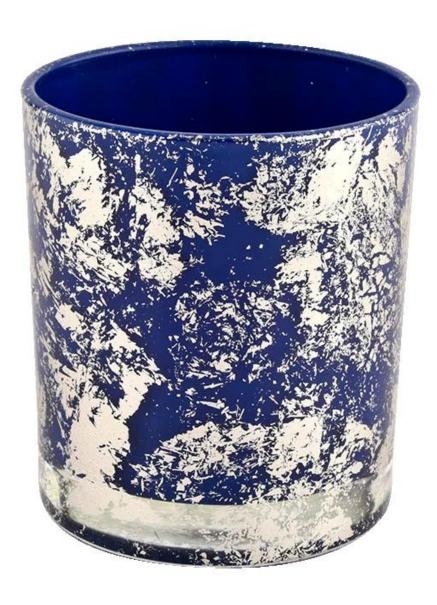

Sunny Glassware blue glass candle jar for making supply wholesale

### product description

| Product name | Sunny Glassware blue glass candle jar for making supply wholesale                                                   |
|--------------|---------------------------------------------------------------------------------------------------------------------|
|              | <ol> <li>5 days if there is glass shape and size</li> <li>15 days if you need new shapes and sizes glass</li> </ol> |

| Measure            | Item No.:SGHL21112620 Top dia:80mm Bottom dia:74mm Height:90mm Weight:303g Capacity:290ml |
|--------------------|-------------------------------------------------------------------------------------------|
| Packaging          | Normal packaging, individual gift box, PVC box, window box, color box, white box, etc.    |
| delivery time      | Confirmed within 35 days of the rehearsal and order                                       |
| payment expression | 30% deposit by T/T in advance and the remaining amount against the copy of B/L            |
| Broadcast          | At sea, air, according to Express and your shipping representative is acceptable          |
| Usage event        | Residential culture, wedding decoration, wedding lectures, decorative improvement,        |