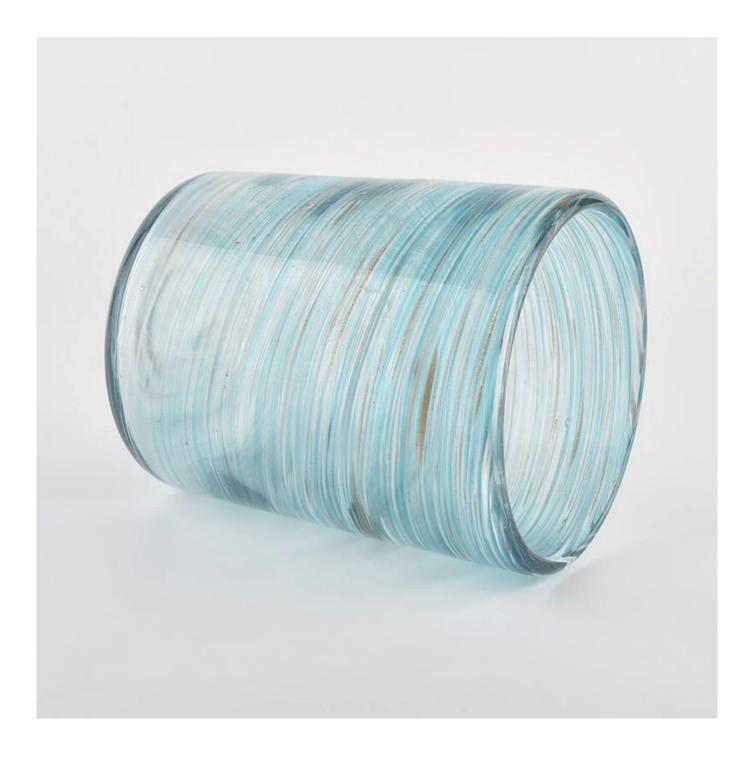

#### **<u>Sunny Glassware</u>** blue cylinder glass jars for candle making wholesale

Award-winning team of designers has won the trust of many upscale brands like NEST Fragrance. The talented design team is unmatched in China.

#### **Product description**

| product name   | Sunny Glassware blue cylinder glass jars for candle making wholesale                                                 |  |  |
|----------------|----------------------------------------------------------------------------------------------------------------------|--|--|
| Sample time    | <ol> <li>5 days if there is glass shape and size</li> <li>15 days, if you need new shapes and sizes glass</li> </ol> |  |  |
| Measure        | Item No.:SGLYP21072603<br>Top dia: 123mm<br>Bottom dia: 80mm<br>Height:153mm<br>Weight:1017g<br>Capacity: 1200ml     |  |  |
| Packing        | Normal packing,Individual gift box, PVC box, window box, color box, white box, etc                                   |  |  |
| Delivery time  | Within 35 days after the sample and order confirmed                                                                  |  |  |
| Payment term   | 30% deposit by T/T in advance and the balance against the copy of B/L                                                |  |  |
| Shipment       | By sea,by air,by Express and your shipping agent is acceptable                                                       |  |  |
| Usage Occasion | Home decor,Wedding Decoration,Wedding Favors,Decoration enhancement,                                                 |  |  |