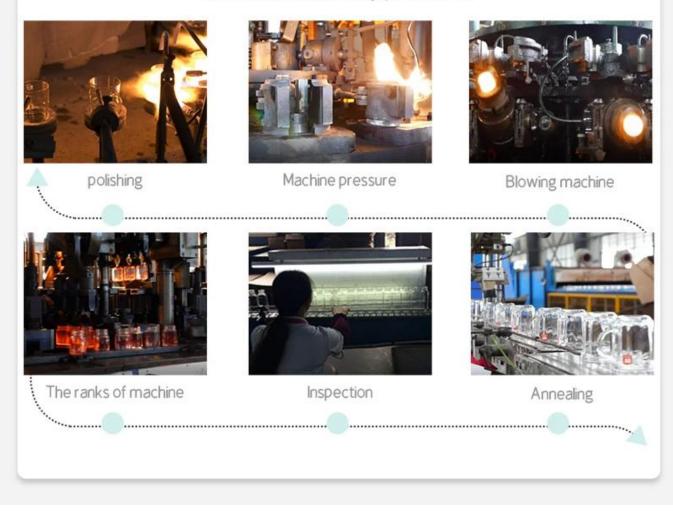

|  |  |
| Delivery time  | Within 35 days after the sample and order confirmed                                                                  |  |  |
| Payment term   | 30% deposit by T/T in advance and the balance against the copy of B/L                                                |  |  |
| Shipment       | By sea,by air,by Express and your shipping agent is acceptable                                                       |  |  |
| Usage Occasion | Home decor,Wedding Decoration,Wedding Favors,Decoration enhancement,                                                 |  |  |















Factory

### ABOUT FACTORY

There are about 20000 square meters in our factory which was built in 1992 year



FACTORY

**Process crafts** 

### **PROCESS CRAFTS**

We are strict in every procedure



### Packaging and shipping

### **Different From The Peer**





20+ years freight history and WCA members.



# PACKING

We have Normal packing, PVC box Window box,carton box,pallet Color box, White box,ect.

> of course, we can customize Individual gift box for you.





UNNY

Certifications

## CERTIFICATES



Sample Room and Trade Show

# SAMPLE ROOM

There are more than 5000 products in sample room of Sunny Glassware for your reference. No second Co. in China!



### **EXHIBITION**

"

We have taken part in various exhibitions since 2002 year, like Shanghai, London, Las Vegas, Hongkong show.

**9**9



Favorable reception

| L*********       | Supplier Service: | Very satisfied (5 stars)