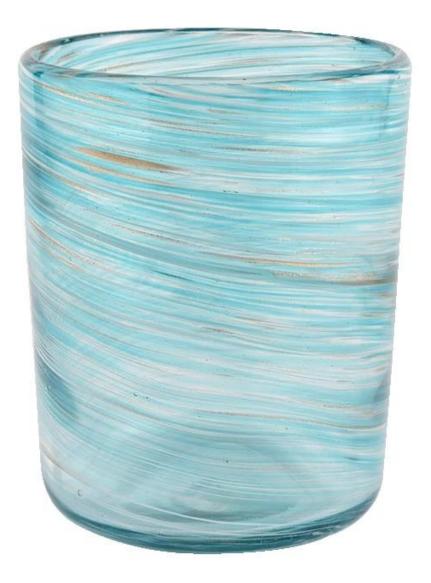

#### **Product description**

| product name   | Sunny Glassware blue cylinder glass jars for candle making wholesale                                                 |  |  |
|----------------|----------------------------------------------------------------------------------------------------------------------|--|--|
| Sample time    | <ol> <li>5 days if there is glass shape and size</li> <li>15 days, if you need new shapes and sizes glass</li> </ol> |  |  |
| Measure        | Item No.:SGLYP21072603<br>Top dia: 123mm<br>Bottom dia: 80mm<br>Height:153mm<br>Weight:1017g<br>Capacity: 1200ml     |  |  |
| Packing        | Normal packing,Individual gift box, PVC box, window box, color box, white box, etc                                   |  |  |
| Delivery time  | Within 35 days after the sample and order confirmed                                                                  |  |  |
| Payment term   | 30% deposit by T/T in advance and the balance against the copy of B/L                                                |  |  |
| Shipment       | By sea,by air,by Express and your shipping agent is acceptable                                                       |  |  |
| Usage Occasion | Home decor,Wedding Decoration,Wedding Favors,Decoration enhancement,                                                 |  |  |