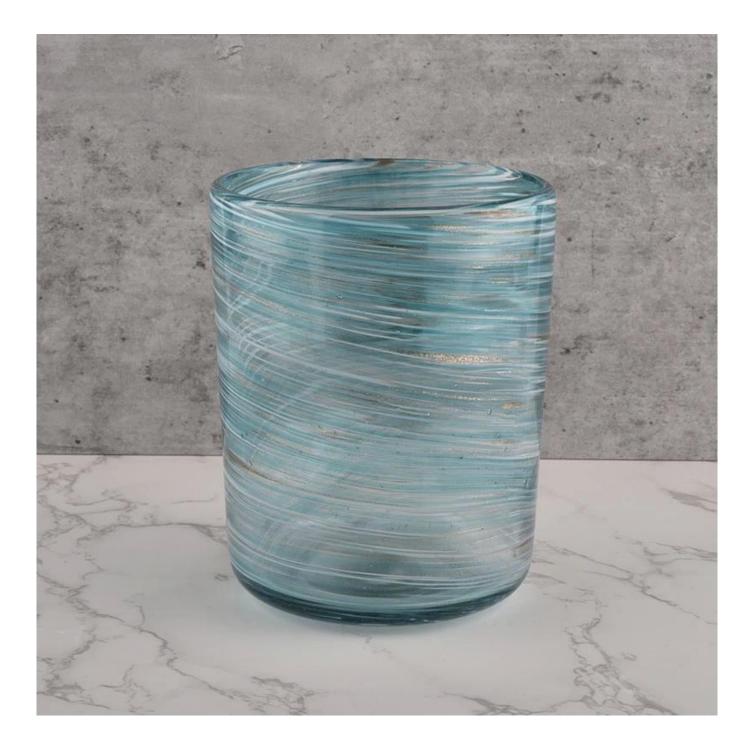

#### **<u>Sunny Glassware</u>** blue cylinder glass jars for candle making wholesale

Award-winning team of designers has won the trust of many upscale brands like NEST Fragrance. The talented design team is unmatched in China.

#### **Product description**

| product name   | Sunny Glassware blue cylinder glass jars for candle making wholesale                                                 |  |  |
|----------------|----------------------------------------------------------------------------------------------------------------------|--|--|
| Sample time    | <ol> <li>5 days if there is glass shape and size</li> <li>15 days, if you need new shapes and sizes glass</li> </ol> |  |  |
| Measure        | Item No.:SGLYP21072603<br>Top dia: 123mm<br>Bottom dia: 80mm<br>Height:153mm<br>Weight:1017g<br>Capacity: 1200ml     |  |  |
| Packing        | Normal packing,Individual gift box, PVC box, window box, color box, white box, etc                                   |  |  |
| Delivery time  | Within 35 days after the sample and order confirmed                                                                  |  |  |
| Payment term   | 30% deposit by T/T in advance and the balance against the copy of B/L                                                |  |  |
| Shipment       | By sea,by air,by Express and your shipping agent is acceptable                                                       |  |  |
| Usage Occasion | Home decor,Wedding Decoration,Wedding Favors,Decoration enhancement,                                                 |  |  |