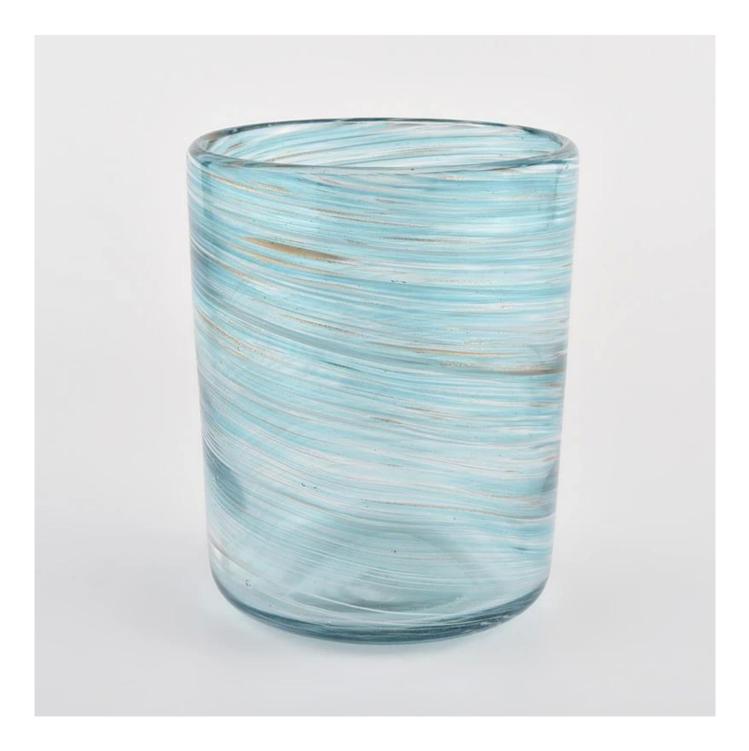

#### **Product description**

| product name   | Sunny Glassware blue cylinder glass jars for candle making wholesale                                                 |  |  |
|----------------|----------------------------------------------------------------------------------------------------------------------|--|--|
| Sample time    | <ol> <li>5 days if there is glass shape and size</li> <li>15 days, if you need new shapes and sizes glass</li> </ol> |  |  |
| Measure        | Item No.:SGLYP21072603<br>Top dia: 123mm<br>Bottom dia: 80mm<br>Height:153mm<br>Weight:1017g<br>Capacity: 1200ml     |  |  |
| Packing        | Normal packing,Individual gift box, PVC box, window box, color box, white box, etc                                   |  |  |
| Delivery time  | Within 35 days after the sample and order confirmed                                                                  |  |  |
| Payment term   | 30% deposit by T/T in advance and the balance against the copy of B/L                                                |  |  |
| Shipment       | By sea,by air,by Express and your shipping agent is acceptable                                                       |  |  |
| Usage Occasion | Home decor,Wedding Decoration,Wedding Favors,Decoration enhancement,                                                 |  |  |