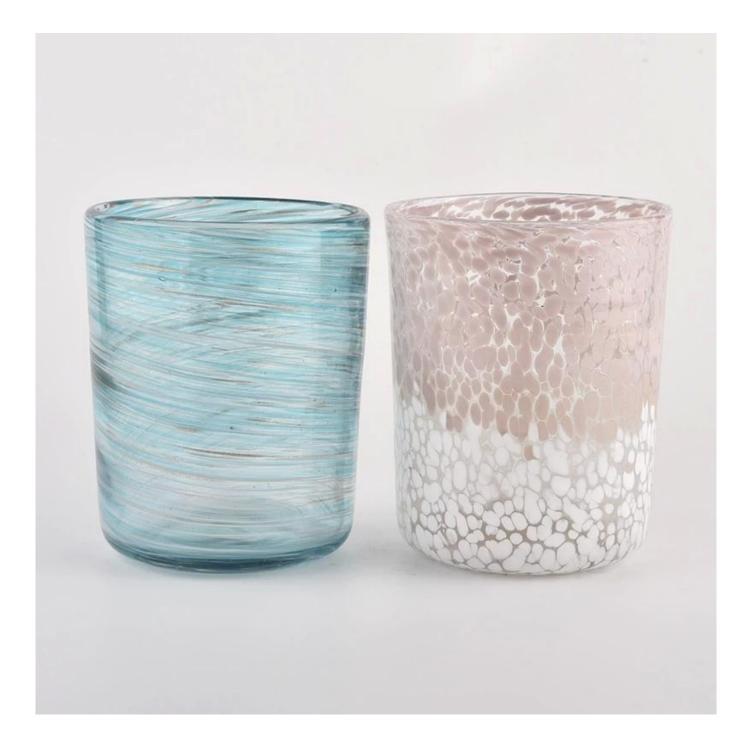

#### **<u>Sunny Glassware</u>** blue cylinder glass jars for candle making wholesale

Award-winning team of designers has won the trust of many upscale brands like NEST Fragrance. The talented design team is unmatched in China.

#### **Product description**

| product name   | Sunny Glassware blue cylinder glass jars for candle making wholesale                                                 |  |  |
|----------------|----------------------------------------------------------------------------------------------------------------------|--|--|
| Sample time    | <ol> <li>5 days if there is glass shape and size</li> <li>15 days, if you need new shapes and sizes glass</li> </ol> |  |  |
| Measure        | Item No.:SGLYP21072603<br>Top dia: 123mm<br>Bottom dia: 80mm<br>Height:153mm<br>Weight:1017g<br>Capacity: 1200ml     |  |  |
| Packing        | Normal packing,Individual gift box, PVC box, window box, color box, white box, etc                                   |  |  |
| Delivery time  | Within 35 days after the sample and order confirmed                                                                  |  |  |
| Payment term   | 30% deposit by T/T in advance and the balance against the copy of B/L                                                |  |  |
| Shipment       | By sea,by air,by Express and your shipping agent is acceptable                                                       |  |  |
| Usage Occasion | Home decor,Wedding Decoration,Wedding Favors,Decoration enhancement,                                                 |  |  |