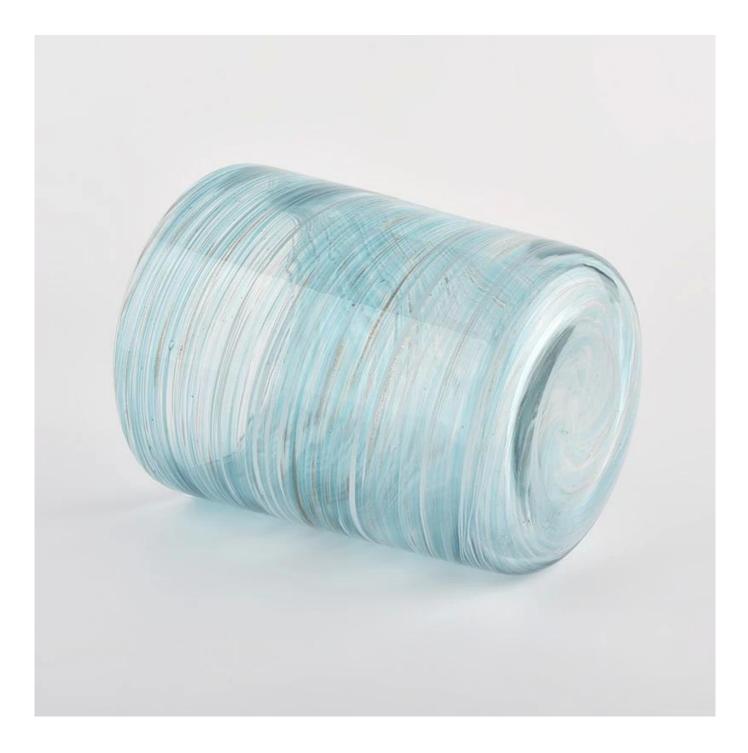

#### **<u>Sunny Glassware</u>** blue cylinder glass jars for candle making wholesale

Award-winning team of designers has won the trust of many upscale brands like NEST Fragrance. The talented design team is unmatched in China.

#### **Product description**

| product name   | Sunny Glassware blue cylinder glass jars for candle making wholesale                                                 |  |  |
|----------------|----------------------------------------------------------------------------------------------------------------------|--|--|
| Sample time    | <ol> <li>5 days if there is glass shape and size</li> <li>15 days, if you need new shapes and sizes glass</li> </ol> |  |  |
| Measure        | Item No.:SGLYP21072603<br>Top dia: 123mm<br>Bottom dia: 80mm<br>Height:153mm<br>Weight:1017g<br>Capacity: 1200ml     |  |  |
| Packing        | Normal packing,Individual gift box, PVC box, window box, color box, white box, etc                                   |  |  |
| Delivery time  | Within 35 days after the sample and order confirmed                                                                  |  |  |
| Payment term   | 30% deposit by T/T in advance and the balance against the copy of B/L                                                |  |  |
| Shipment       | By sea,by air,by Express and your shipping agent is acceptable                                                       |  |  |
| Usage Occasion | Home decor,Wedding Decoration,Wedding Favors,Decoration enhancement,                                                 |  |  |