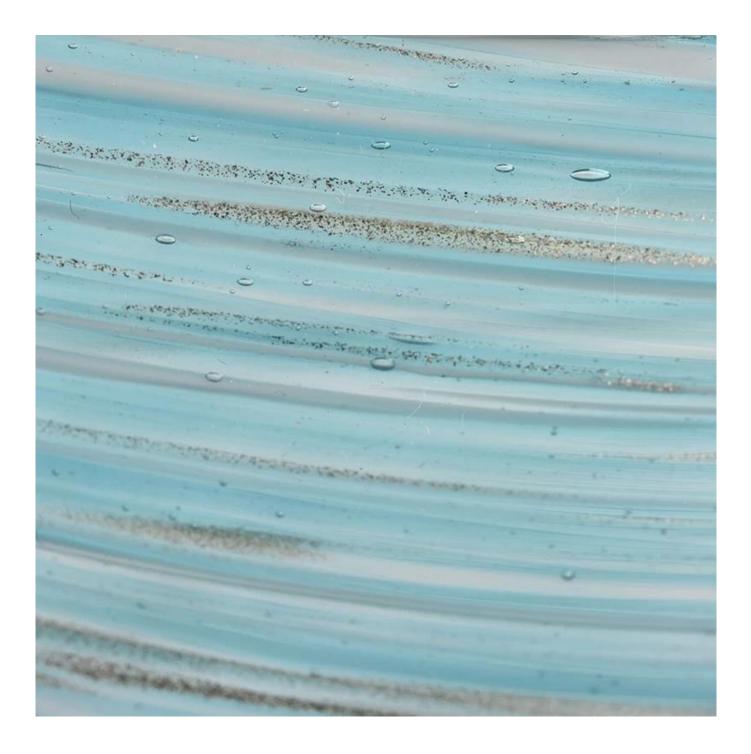

#### **<u>Sunny Glassware</u>** blue cylinder glass jars for candle making wholesale

Award-winning team of designers has won the trust of many upscale brands like NEST Fragrance. The talented design team is unmatched in China.

#### **Product description**

| product name   | Sunny Glassware blue cylinder glass jars for candle making wholesale                                                 |  |  |
|----------------|----------------------------------------------------------------------------------------------------------------------|--|--|
| Sample time    | <ol> <li>5 days if there is glass shape and size</li> <li>15 days, if you need new shapes and sizes glass</li> </ol> |  |  |
| Measure        | Item No.:SGLYP21072603<br>Top dia: 123mm<br>Bottom dia: 80mm<br>Height:153mm<br>Weight:1017g<br>Capacity: 1200ml     |  |  |
| Packing        | Normal packing,Individual gift box, PVC box, window box, color box, white box, etc                                   |  |  |
| Delivery time  | Within 35 days after the sample and order confirmed                                                                  |  |  |
| Payment term   | 30% deposit by T/T in advance and the balance against the copy of B/L                                                |  |  |
| Shipment       | By sea,by air,by Express and your shipping agent is acceptable                                                       |  |  |
| Usage Occasion | Home decor,Wedding Decoration,Wedding Favors,Decoration enhancement,                                                 |  |  |